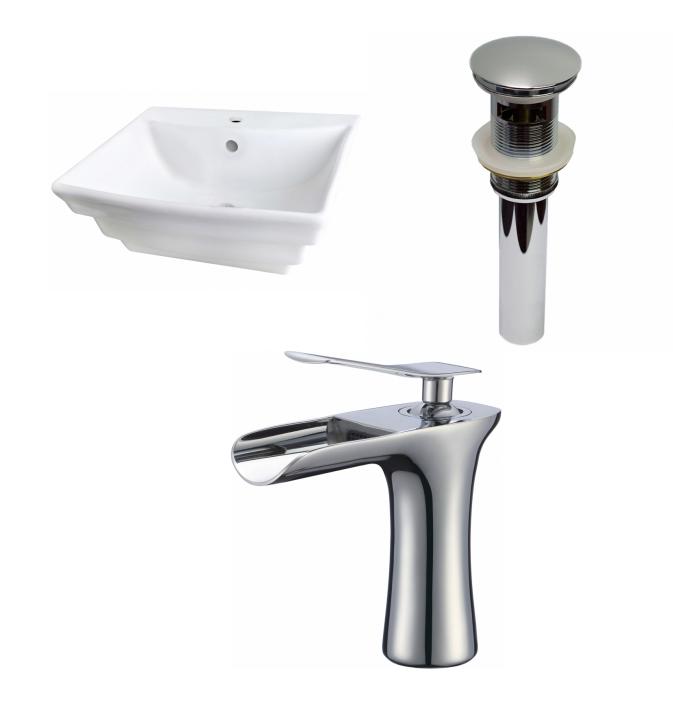

| QTY | Product ID | Series | Product Type         | Description                                                                  | Color  | Stock* | Expected Stock* | Expected Stock ETA* |
|-----|------------|--------|----------------------|------------------------------------------------------------------------------|--------|--------|-----------------|---------------------|
| 1   | 689        | N/A    | Bathroom Vessel Sink | 19.75-in. W Wall Mount White Bathroom Vessel Sink For 1 Hole Center Drilling | White  | 4      | 0               |                     |
| 1   | 1795       | N/A    | Bathroom Sink Drain  | 2.60-in. W Stainless Steel Bathroom Sink Drain With Overflow In Chrome       | Chrome | 220    | 0               |                     |
| 1   | 16748      | Walker | Bathroom Sink Faucet | 1 Hole CUPC Approved Lead Free Brass Faucet In Chrome Color                  | Chrome | 48     | 0               |                     |

## Feature(s):

• THIS PRODUCT INCLUDE(S): 1x bathroom vessel sink in white color (689), 1x bathroom sink drain in chrome color (1795), 1x bathroom sink faucet in chrome color (16748).

- This product is a bundle (set of multiple products).
- This bathroom vessel sink set features a rectangle shape with a traditional style.
- This product is made for wall mount installation.
- DIY installation instructions are included in the box.
- This bathroom vessel sink set is designed for a 1 hole faucet and the faucet drilling location is on the center.
- Comes with an overflow for safety.
- This bathroom vessel sink set features 1 sink.
- This bathroom vessel sink set is made with ceramic.
- The primary color of this product is white and it comes with chrome hardware.
- Smooth non-porous surface; prevents from discoloration and fading.
- Double fired and glazed for durability and stain resistance.
- 1.75-in. standard USA-Canada drain opening.
- Constructed with lead-free brass, ensuring strength and durability.
- Solid bulky brass feel (not cheap and light).
- 19.75-in. Width (left to right).
- 17-in. Depth (back to front).
- 8-in. Height (top to bottom).
- All dimensions are nominal.
- This product can usually be shipped out in 1 day.
- Quality control approved in Canada.
- Each box on your order is physically opened-up and inspected to make sure only the highest quality product is shipped.
- We take and store photos of every single quality audit of every single order we ship.
- You can see them when you track your order on our website.