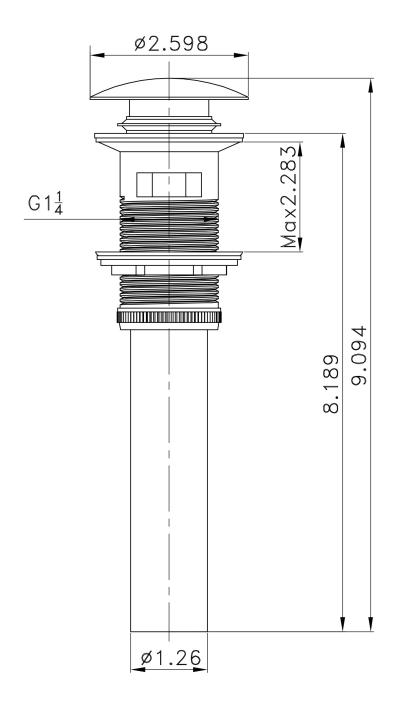

## Feature(s):

• THIS PRODUCT INCLUDE(S): 1x bathroom vessel sink in white color (689), 1x bathroom sink drain in chrome color (1795), 1x bathroom sink faucet in chrome color (16748).

- This product is a bundle (set of multiple products).
- This bathroom vessel sink set features a rectangle shape with a traditional style.
- This product is made for wall mount installation.
- DIY installation instructions are included in the box.
- This bathroom vessel sink set is designed for a 1 hole faucet and the faucet drilling location is on the center.
- Comes with an overflow for safety.
- This bathroom vessel sink set features 1 sink.
- This bathroom vessel sink set is made with ceramic.
- The primary color of this product is white and it comes with chrome hardware.
- Smooth non-porous surface; prevents from discoloration and fading.
- Double fired and glazed for durability and stain resistance.
- 1.75-in. standard USA-Canada drain opening.
- Constructed with lead-free brass, ensuring strength and durability.
- Solid bulky brass feel (not cheap and light).
- 19.75-in. Width (left to right).
- 17-in. Depth (back to front).
- 8-in. Height (top to bottom).
- All dimensions are nominal.
- This product can usually be shipped out in 1 day.
- Quality control approved in Canada.
- Each box on your order is physically opened-up and inspected to make sure only the highest quality product is shipped.
- We take and store photos of every single quality audit of every single order we ship.
- You can see them when you track your order on our website.