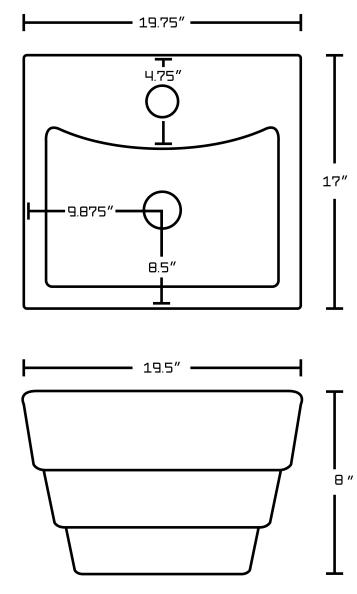

| QTY | Product ID | Series | Product Type         | Description                                                                  | Color  | Stock* | Expected Stock* | Expected Stock ETA* |
|-----|------------|--------|----------------------|------------------------------------------------------------------------------|--------|--------|-----------------|---------------------|
| 1   | 689        | N/A    | Bathroom Vessel Sink | 19.75-in. W Wall Mount White Bathroom Vessel Sink For 1 Hole Center Drilling | White  | 4      | 0               |                     |
| 1   | 1795       | N/A    | Bathroom Sink Drain  | 2.60-in. W Stainless Steel Bathroom Sink Drain With Overflow In Chrome       | Chrome | 220    | 0               |                     |
| 1   | 16748      | Walker | Bathroom Sink Faucet | 1 Hole CUPC Approved Lead Free Brass Faucet In Chrome Color                  | Chrome | 48     | 0               |                     |

## Feature(s):

• THIS PRODUCT INCLUDE(S): 1x bathroom vessel sink in white color (689), 1x bathroom sink drain in chrome color (1795), 1x bathroom sink faucet in chrome color (16748).

- This product is a bundle (set of multiple products).
- This bathroom vessel sink set features a rectangle shape with a traditional style.
- This product is made for wall mount installation.
- DIY installation instructions are included in the box.
- This bathroom vessel sink set is designed for a 1 hole faucet and the faucet drilling location is on the center.
- Comes with an overflow for safety.
- This bathroom vessel sink set features 1 sink.
- This bathroom vessel sink set is made with ceramic.
- The primary color of this product is white and it comes with chrome hardware.
- Smooth non-porous surface; prevents from discoloration and fading.
- Double fired and glazed for durability and stain resistance.
- 1.75-in. standard USA-Canada drain opening.
- Constructed with lead-free brass, ensuring strength and durability.
- Solid bulky brass feel (not cheap and light).
- 19.75-in. Width (left to right).
- 17-in. Depth (back to front).
- 8-in. Height (top to bottom).
- All dimensions are nominal.
- This product can usually be shipped out in 1 day.
- Quality control approved in Canada.
- Each box on your order is physically opened-up and inspected to make sure only the highest quality product is shipped.
- We take and store photos of every single quality audit of every single order we ship.
- You can see them when you track your order on our website.