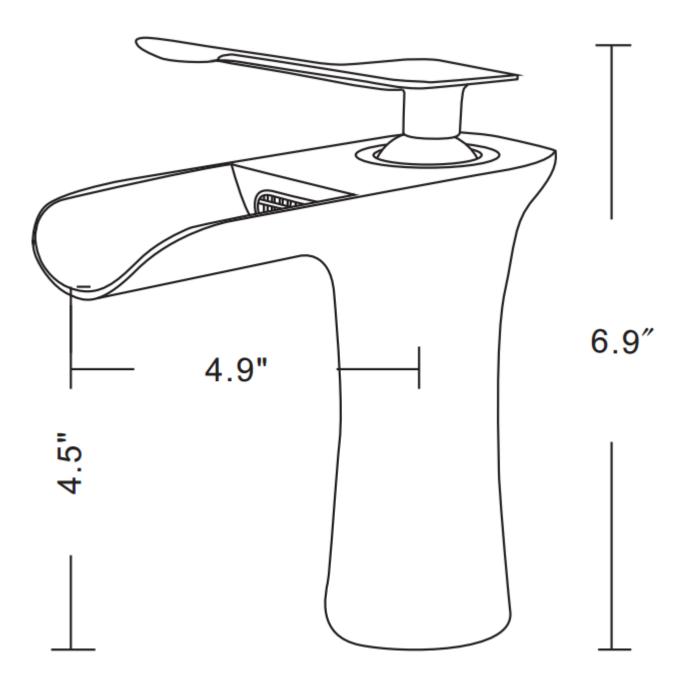

| QTY | Product ID | Series | Product Type         | Description                                                                  | Color  | Stock* | Expected Stock* | Expected Stock ETA* |
|-----|------------|--------|----------------------|------------------------------------------------------------------------------|--------|--------|-----------------|---------------------|
| 1   | 689        | N/A    | Bathroom Vessel Sink | 19.75-in. W Wall Mount White Bathroom Vessel Sink For 1 Hole Center Drilling | White  | 4      | 0               |                     |
| 1   | 1795       | N/A    | Bathroom Sink Drain  | 2.60-in. W Stainless Steel Bathroom Sink Drain With Overflow In Chrome       | Chrome | 220    | 0               |                     |
| 1   | 16748      | Walker | Bathroom Sink Faucet | 1 Hole CUPC Approved Lead Free Brass Faucet In Chrome Color                  | Chrome | 48     | 0               |                     |

## Feature(s):

• THIS PRODUCT INCLUDE(S): 1x bathroom vessel sink in white color (689), 1x bathroom sink drain in chrome color (1795), 1x bathroom sink faucet in chrome color (16748).

- This product is a bundle (set of multiple products).
- This bathroom vessel sink set features a rectangle shape with a traditional style.
- This product is made for wall mount installation.
- DIY installation instructions are included in the box.
- This bathroom vessel sink set is designed for a 1 hole faucet and the faucet drilling location is on the center.
- Comes with an overflow for safety.
- This bathroom vessel sink set features 1 sink.
- This bathroom vessel sink set is made with ceramic.
- The primary color of this product is white and it comes with chrome hardware.
- Smooth non-porous surface; prevents from discoloration and fading.
- Double fired and glazed for durability and stain resistance.
- 1.75-in. standard USA-Canada drain opening.
- Constructed with lead-free brass, ensuring strength and durability.
- Solid bulky brass feel (not cheap and light).
- 19.75-in. Width (left to right).
- 17-in. Depth (back to front).
- 8-in. Height (top to bottom).
- All dimensions are nominal.
- This product can usually be shipped out in 1 day.
- Quality control approved in Canada.
- Each box on your order is physically opened-up and inspected to make sure only the highest quality product is shipped.
- We take and store photos of every single quality audit of every single order we ship.
- You can see them when you track your order on our website.