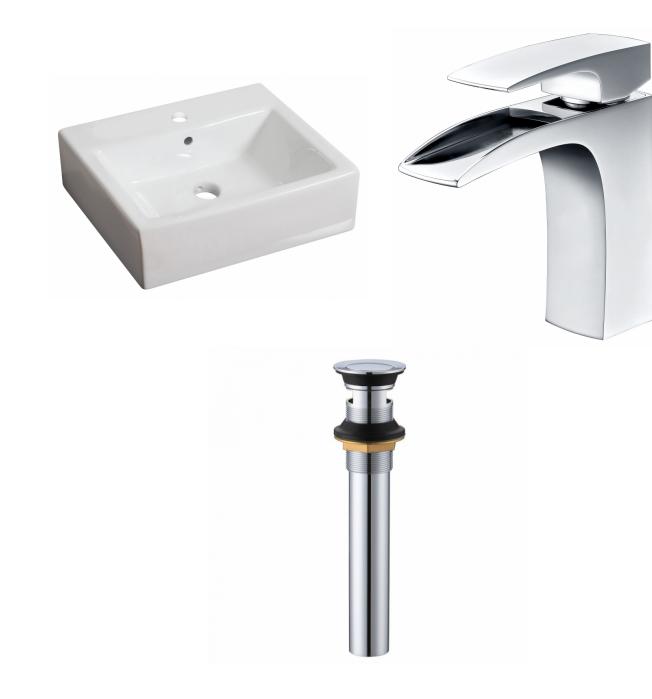

| QTY | Product ID | Series | Product Type         | Description                                                                  | Color  | Stock* | Expected Stock* | Expected Stock ETA* |
|-----|------------|--------|----------------------|------------------------------------------------------------------------------|--------|--------|-----------------|---------------------|
|     |            |        |                      | 21-in. W Above Counter White Bathroom Vessel Sink For 1 Hole Center Drilling | White  | 33     | 0               |                     |
| 1   | 1786       | Alice  | Bathroom Sink Faucet | 1 Hole CUPC Approved Lead Free Brass Faucet In Chrome Color                  | Chrome | 1      | 0               |                     |
| 1   | 33592      | N/A    | Bathroom Sink Drain  | 2.60-in. W Stainless Steel Bathroom Sink Drain With Overflow In Chrome       | Chrome | 49     | 0               |                     |

\*Estimated as of 21 Jan 2022 2:43 PM.

Quality control approved in Canada. Each box on your order is physically opened-up and inspected to make sure only the highest quality product is shipped. We take and store photos of every single quality audit of every single order we ship. You can see them when you track your order on our website. This product is a group of multiple products. It features a rectangle shape. This bathroom vessel sink set is designed to be installed as a above counter bathroom vessel sink set. It is constructed with ceramic. This bathroom vessel sink set comes with a enamel glaze finish in White color. It is designed for a 1 hole faucet.

## Feature(s):

• THIS PRODUCT INCLUDE(S): 1x bathroom vessel sink in white color (133), 1x bathroom sink faucet in chrome color (1786), 1x bathroom sink drain in chrome color (33592).

- This product is a bundle (set of multiple products).
- This bathroom vessel sink set features a rectangle shape with a transitional style.
- This product is made for above counter installation.
- DIY installation instructions are included in the box.
- This bathroom vessel sink set is designed for a 1 hole faucet and the faucet drilling location is on the center.
- Comes with an overflow for safety.
- This bathroom vessel sink set features 1 sink.
- This bathroom vessel sink set is made with ceramic.
- The primary color of this product is white and it comes with chrome hardware.
- Smooth non-porous surface; prevents from discoloration and fading.
- Double fired and glazed for durability and stain resistance.
- 1.75-in. standard USA-Canada drain opening.
- Constructed with lead-free brass, ensuring strength and durability.
- Solid bulky brass feel (not cheap and light).
- 21-in. Width (left to right).
- 16.5-in. Depth (back to front).
- 6-in. Height (top to bottom).
- All dimensions are nominal.
- This product can usually be shipped out in 1 day.
- Quality control approved in Canada.
- Each box on your order is physically opened-up and inspected to make sure only the highest quality product is shipped.
- We take and store photos of every single quality audit of every single order we ship.
- You can see them when you track your order on our website.