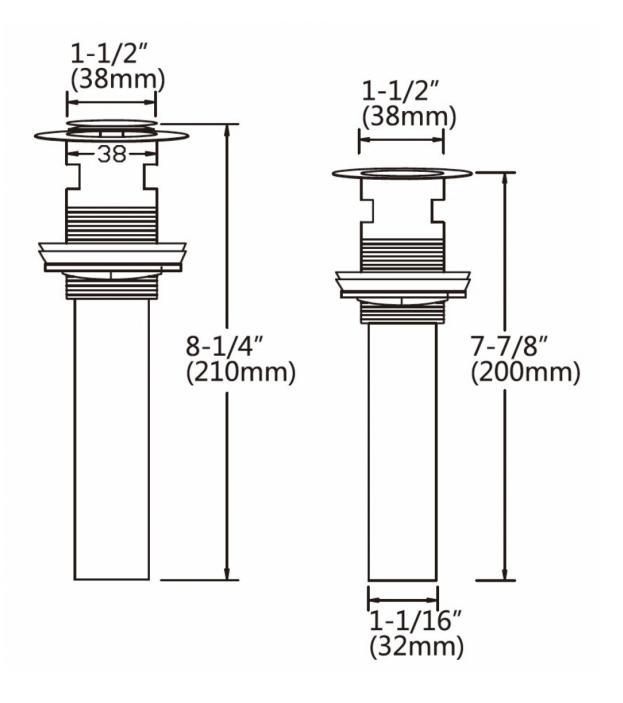

## Feature(s):

• THIS PRODUCT INCLUDE(S): 1x bathroom vessel sink in white color (133), 1x bathroom sink faucet in chrome color (1786), 1x bathroom sink drain in chrome color (33592).

- This product is a bundle (set of multiple products).
- This bathroom vessel sink set features a rectangle shape with a transitional style.
- This product is made for above counter installation.
- DIY installation instructions are included in the box.
- This bathroom vessel sink set is designed for a 1 hole faucet and the faucet drilling location is on the center.
- Comes with an overflow for safety.
- This bathroom vessel sink set features 1 sink.
- This bathroom vessel sink set is made with ceramic.
- The primary color of this product is white and it comes with chrome hardware.
- Smooth non-porous surface; prevents from discoloration and fading.
- Double fired and glazed for durability and stain resistance.
- 1.75-in. standard USA-Canada drain opening.
- Constructed with lead-free brass, ensuring strength and durability.
- Solid bulky brass feel (not cheap and light).
- 21-in. Width (left to right).
- 16.5-in. Depth (back to front).
- 6-in. Height (top to bottom).
- All dimensions are nominal.
- This product can usually be shipped out in 1 day.
- Quality control approved in Canada.
- Each box on your order is physically opened-up and inspected to make sure only the highest quality product is shipped.
- We take and store photos of every single quality audit of every single order we ship.
- You can see them when you track your order on our website.

| Product ID:               | 33592                    |
|---------------------------|--------------------------|
| Product Type:             | Bathroom Vessel Sink Set |
| Shape:                    | Rectangle                |
| Install Type:             | Above Counter            |
| Faucet Drilling:          | 1 Hole                   |
| Faucet Drilling Location: | Center                   |
| Overflow:                 | Yes                      |
| Num Of Sinks:             | 1                        |
| Includes Faucets:         | Yes                      |
| Includes Drains:          | Yes                      |
| Width Group:              | 20-in 29-in.             |
| Material:                 | Ceramic                  |
| Style:                    | Transitional             |
| Finish:                   | Enamel Glaze             |
| Hardware Color:           | Chrome                   |
| Color:                    | White                    |
| Recommended Ship Method:  | SP                       |