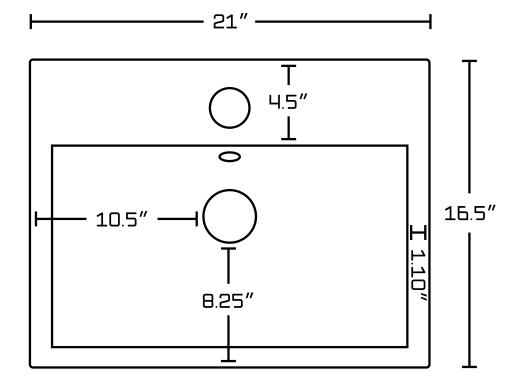

## Feature(s):

• THIS PRODUCT INCLUDE(S): 1x bathroom vessel sink in white color (133), 1x bathroom sink faucet in chrome color (1786), 1x bathroom sink drain in chrome color (33592).

- This product is a bundle (set of multiple products).
- This bathroom vessel sink set features a rectangle shape with a transitional style.
- This product is made for above counter installation.
- DIY installation instructions are included in the box.
- This bathroom vessel sink set is designed for a 1 hole faucet and the faucet drilling location is on the center.
- Comes with an overflow for safety.
- This bathroom vessel sink set features 1 sink.
- This bathroom vessel sink set is made with ceramic.
- The primary color of this product is white and it comes with chrome hardware.
- Smooth non-porous surface; prevents from discoloration and fading.
- Double fired and glazed for durability and stain resistance.
- 1.75-in. standard USA-Canada drain opening.
- Constructed with lead-free brass, ensuring strength and durability.
- Solid bulky brass feel (not cheap and light).
- 21-in. Width (left to right).
- 16.5-in. Depth (back to front).
- 6-in. Height (top to bottom).
- All dimensions are nominal.
- This product can usually be shipped out in 1 day.
- Quality control approved in Canada.
- Each box on your order is physically opened-up and inspected to make sure only the highest quality product is shipped.
- We take and store photos of every single quality audit of every single order we ship.
- You can see them when you track your order on our website.

| Product ID:               | 33592                    |
|---------------------------|--------------------------|
| Product Type:             | Bathroom Vessel Sink Set |
| Shape:                    | Rectangle                |
| Install Type:             | Above Counter            |
| Faucet Drilling:          | 1 Hole                   |
| Faucet Drilling Location: | Center                   |
| Overflow:                 | Yes                      |
| Num Of Sinks:             | 1                        |
| Includes Faucets:         | Yes                      |
| Includes Drains:          | Yes                      |
| Width Group:              | 20-in 29-in.             |
| Material:                 | Ceramic                  |
| Style:                    | Transitional             |
| Finish:                   | Enamel Glaze             |
| Hardware Color:           | Chrome                   |
| Color:                    | White                    |
| Recommended Ship Method:  | SP                       |