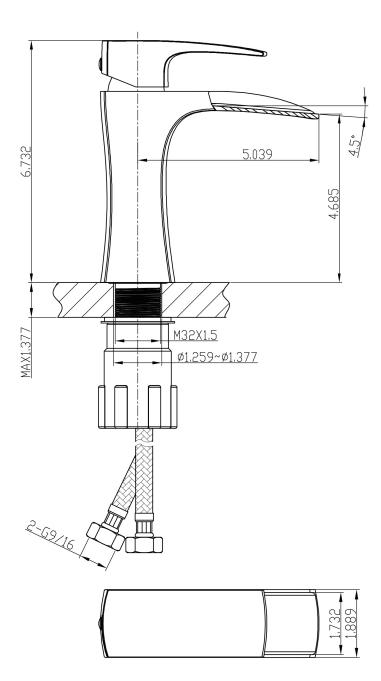

## Feature(s):

• THIS PRODUCT INCLUDE(S): 1x bathroom vessel sink in white color (133), 1x bathroom sink faucet in chrome color (1786), 1x bathroom sink drain in chrome color (33592).

- This product is a bundle (set of multiple products).
- This bathroom vessel sink set features a rectangle shape with a transitional style.
- This product is made for above counter installation.
- DIY installation instructions are included in the box.
- This bathroom vessel sink set is designed for a 1 hole faucet and the faucet drilling location is on the center.
- Comes with an overflow for safety.
- This bathroom vessel sink set features 1 sink.
- This bathroom vessel sink set is made with ceramic.
- The primary color of this product is white and it comes with chrome hardware.
- Smooth non-porous surface; prevents from discoloration and fading.
- Double fired and glazed for durability and stain resistance.
- 1.75-in. standard USA-Canada drain opening.
- Constructed with lead-free brass, ensuring strength and durability.
- Solid bulky brass feel (not cheap and light).
- 21-in. Width (left to right).
- 16.5-in. Depth (back to front).
- 6-in. Height (top to bottom).
- All dimensions are nominal.
- This product can usually be shipped out in 1 day.
- Quality control approved in Canada.
- Each box on your order is physically opened-up and inspected to make sure only the highest quality product is shipped.
- We take and store photos of every single quality audit of every single order we ship.
- You can see them when you track your order on our website.