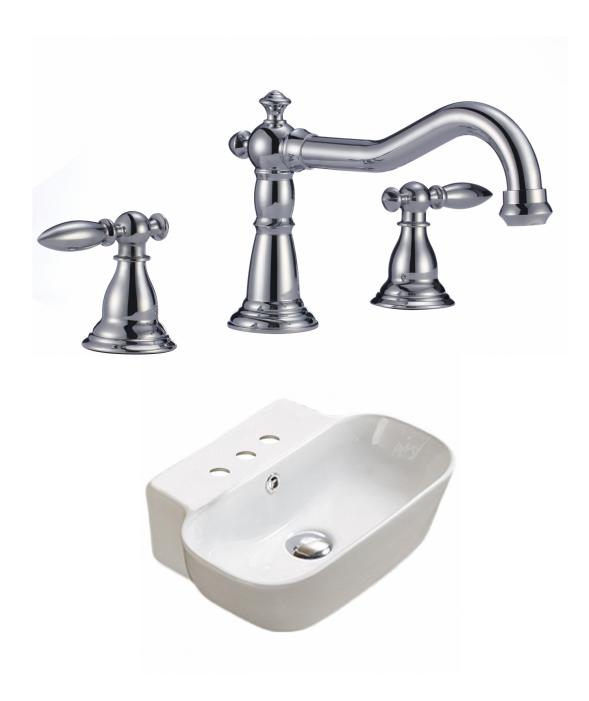

| QTY | Product ID | Series | Product Type         | Description                                                                   | Color  | Stock* | Expected Stock* | Expected Stock ETA* |
|-----|------------|--------|----------------------|-------------------------------------------------------------------------------|--------|--------|-----------------|---------------------|
| 1   | 1792       | Cheer  | Bathroom Sink Faucet | 3H8-in. CUPC Approved Lead Free Brass Faucet In Chrome Color                  | Chrome | 78     | 0               |                     |
|     |            |        |                      |                                                                               |        |        |                 |                     |
| 1   | 28522      | N/A    | Bathroom Vessel Sink | 16.34-in. W Wall Mount White Bathroom Vessel Sink For 3H8-in. Center Drilling | White  | 20     | 0               |                     |
|     |            |        |                      |                                                                               |        |        |                 |                     |

## Feature(s):

- This product is a bundle (set of multiple products).
- This bathroom vessel sink set features a rectangle shape with a traditional style.
- This product is made for wall mount installation.
- DIY installation instructions are included in the box.
- This bathroom vessel sink set is designed for a 3h8-in. faucet and the faucet drilling location is on the center.
- Comes with an overflow for safety.
- This bathroom vessel sink set features 1 sink.
- This bathroom vessel sink set is made with ceramic.
- The primary color of this product is white and it comes with chrome hardware.
- Smooth non-porous surface; prevents from discoloration and fading.
- Double fired and glazed for durability and stain resistance.
- 1.75-in. standard USA-Canada drain opening.
- 16.34-in. Width (left to right).
- 12.2-in. Depth (back to front).
- 5.31-in. Height (top to bottom).
- All dimensions are nominal.
- This product can usually be shipped out in 1 day.
- Quality control approved in Canada.
- Each box on your order is physically opened-up and inspected to make sure only the highest quality product is shipped.
- We take and store photos of every single quality audit of every single order we ship.
- You can see them when you track your order on our website.
- THIS PRODUCT INCLUDE(S): 1x bathroom sink faucet in chrome color (1792), 1x bathroom vessel sink in white color (28522).