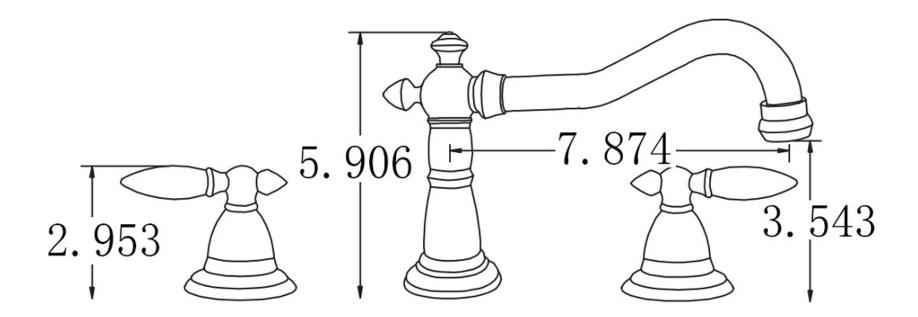

## Feature(s):

- This product is a bundle (set of multiple products).
- This bathroom vessel sink set features a rectangle shape with a traditional style.
- This product is made for wall mount installation.
- DIY installation instructions are included in the box.
- This bathroom vessel sink set is designed for a 3h8-in. faucet and the faucet drilling location is on the center.
- Comes with an overflow for safety.
- This bathroom vessel sink set features 1 sink.
- This bathroom vessel sink set is made with ceramic.
- The primary color of this product is white and it comes with chrome hardware.
- Smooth non-porous surface; prevents from discoloration and fading.
- Double fired and glazed for durability and stain resistance.
- 1.75-in. standard USA-Canada drain opening.
- 16.34-in. Width (left to right).
- 12.2-in. Depth (back to front).
- 5.31-in. Height (top to bottom).
- All dimensions are nominal.
- This product can usually be shipped out in 1 day.
- Quality control approved in Canada.
- Each box on your order is physically opened-up and inspected to make sure only the highest quality product is shipped.
- We take and store photos of every single quality audit of every single order we ship.
- You can see them when you track your order on our website.
- THIS PRODUCT INCLUDE(S): 1x bathroom sink faucet in chrome color (1792), 1x bathroom vessel sink in white color (28522).