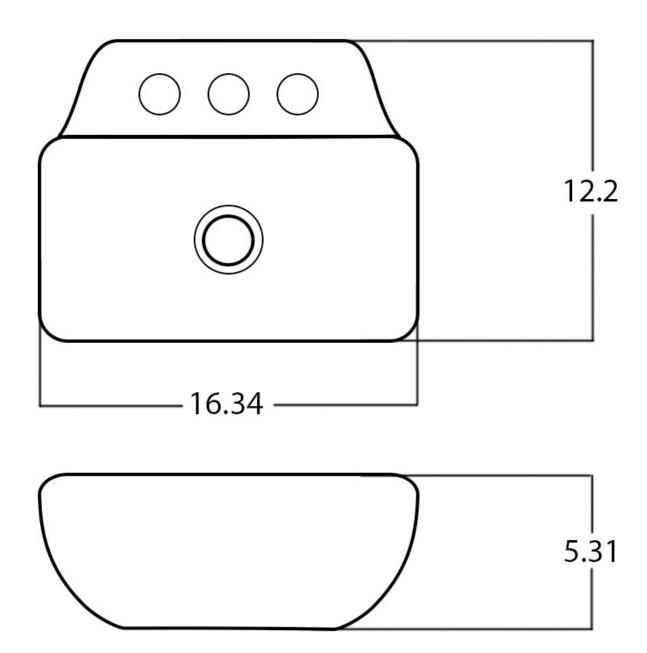

## Feature(s):

- This product is a bundle (set of multiple products).
- This bathroom vessel sink set features a rectangle shape with a traditional style.
- This product is made for wall mount installation.
- DIY installation instructions are included in the box.
- This bathroom vessel sink set is designed for a 3h8-in. faucet and the faucet drilling location is on the center.
- Comes with an overflow for safety.
- This bathroom vessel sink set features 1 sink.
- This bathroom vessel sink set is made with ceramic.
- The primary color of this product is white and it comes with chrome hardware.
- Smooth non-porous surface; prevents from discoloration and fading.
- Double fired and glazed for durability and stain resistance.
- 1.75-in. standard USA-Canada drain opening.
- 16.34-in. Width (left to right).
- 12.2-in. Depth (back to front).
- 5.31-in. Height (top to bottom).
- All dimensions are nominal.
- This product can usually be shipped out in 1 day.
- Quality control approved in Canada.
- Each box on your order is physically opened-up and inspected to make sure only the highest quality product is shipped.
- We take and store photos of every single quality audit of every single order we ship.
- You can see them when you track your order on our website.
- THIS PRODUCT INCLUDE(S): 1x bathroom sink faucet in chrome color (1792), 1x bathroom vessel sink in white color (28522).