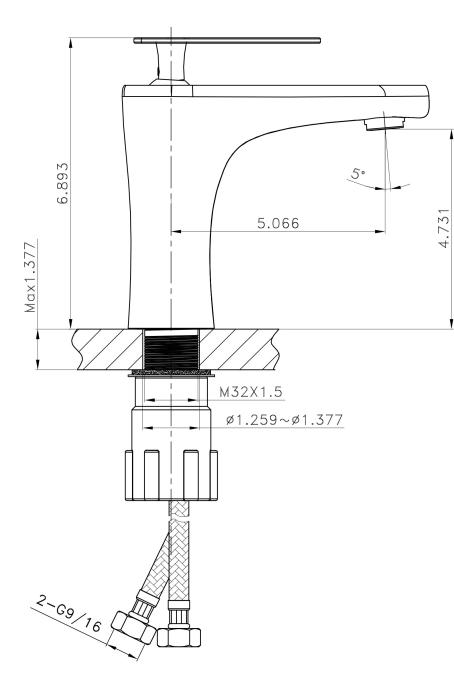

## Feature(s):

• THIS PRODUCT INCLUDE(S): 1x bathroom vessel sink in white color (595), 1x bathroom sink faucet in chrome color (1782), 1x bathroom sink drain in chrome color (33593).

- This product is a bundle (set of multiple products).
- This bathroom vessel sink set features a square shape with a modern style.
- This product is made for above counter installation.
- DIY installation instructions are included in the box.
- This bathroom vessel sink set is designed for a 1 hole faucet and the faucet drilling location is on the center.
- This bathroom vessel sink set features 1 sink.
- This bathroom vessel sink set is made with ceramic.
- The primary color of this product is white and it comes with chrome hardware.
- Smooth non-porous surface; prevents from discoloration and fading.
- Double fired and glazed for durability and stain resistance.
- 1.75-in. standard USA-Canada drain opening.
- Constructed with lead-free brass, ensuring strength and durability.
- Solid bulky brass feel (not cheap and light).
- 17.5-in. Width (left to right).
- 17.5-in. Depth (back to front).
- 3.75-in. Height (top to bottom).
- All dimensions are nominal.
- This product can usually be shipped out in 1 day.
- Quality control approved in Canada.
- Each box on your order is physically opened-up and inspected to make sure only the highest quality product is shipped.
- We take and store photos of every single quality audit of every single order we ship.
- You can see them when you track your order on our website.