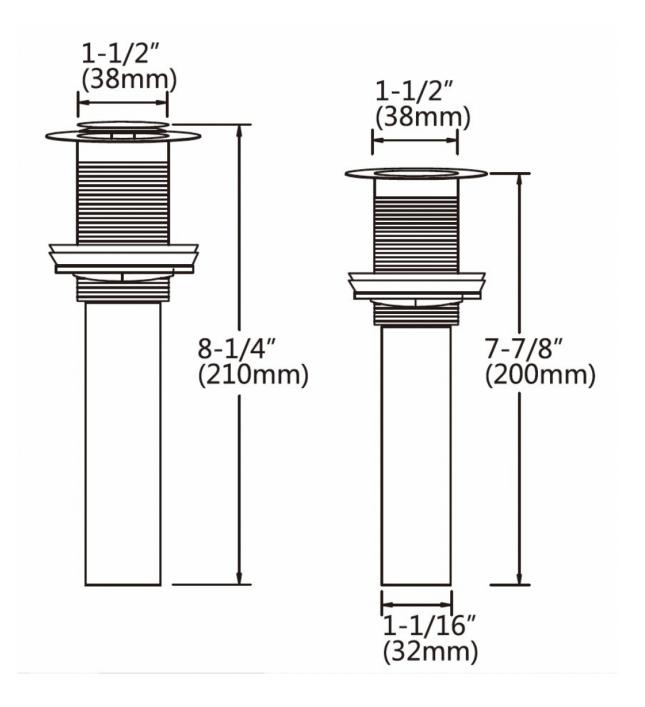

## Feature(s):

• THIS PRODUCT INCLUDE(S): 1x bathroom vessel sink in white color (595), 1x bathroom sink faucet in chrome color (1782), 1x bathroom sink drain in chrome color (33593).

- This product is a bundle (set of multiple products).
- This bathroom vessel sink set features a square shape with a modern style.
- This product is made for above counter installation.
- DIY installation instructions are included in the box.
- This bathroom vessel sink set is designed for a 1 hole faucet and the faucet drilling location is on the center.
- This bathroom vessel sink set features 1 sink.
- This bathroom vessel sink set is made with ceramic.
- The primary color of this product is white and it comes with chrome hardware.
- Smooth non-porous surface; prevents from discoloration and fading.
- Double fired and glazed for durability and stain resistance.
- 1.75-in. standard USA-Canada drain opening.
- Constructed with lead-free brass, ensuring strength and durability.
- Solid bulky brass feel (not cheap and light).
- 17.5-in. Width (left to right).
- 17.5-in. Depth (back to front).
- 3.75-in. Height (top to bottom).
- All dimensions are nominal.
- This product can usually be shipped out in 1 day.
- Quality control approved in Canada.
- Each box on your order is physically opened-up and inspected to make sure only the highest quality product is shipped.
- We take and store photos of every single quality audit of every single order we ship.
- You can see them when you track your order on our website.