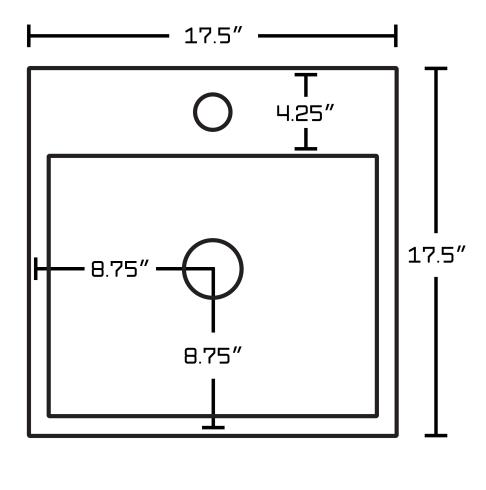

## Feature(s):

• THIS PRODUCT INCLUDE(S): 1x bathroom vessel sink in white color (595), 1x bathroom sink faucet in chrome color (1782), 1x bathroom sink drain in chrome color (33593).

- This product is a bundle (set of multiple products).
- This bathroom vessel sink set features a square shape with a modern style.
- This product is made for above counter installation.
- DIY installation instructions are included in the box.
- This bathroom vessel sink set is designed for a 1 hole faucet and the faucet drilling location is on the center.
- This bathroom vessel sink set features 1 sink.
- This bathroom vessel sink set is made with ceramic.
- The primary color of this product is white and it comes with chrome hardware.
- Smooth non-porous surface; prevents from discoloration and fading.
- Double fired and glazed for durability and stain resistance.
- 1.75-in. standard USA-Canada drain opening.
- Constructed with lead-free brass, ensuring strength and durability.
- Solid bulky brass feel (not cheap and light).
- 17.5-in. Width (left to right).
- 17.5-in. Depth (back to front).
- 3.75-in. Height (top to bottom).
- All dimensions are nominal.
- This product can usually be shipped out in 1 day.
- Quality control approved in Canada.
- Each box on your order is physically opened-up and inspected to make sure only the highest quality product is shipped.
- We take and store photos of every single quality audit of every single order we ship.
- You can see them when you track your order on our website.