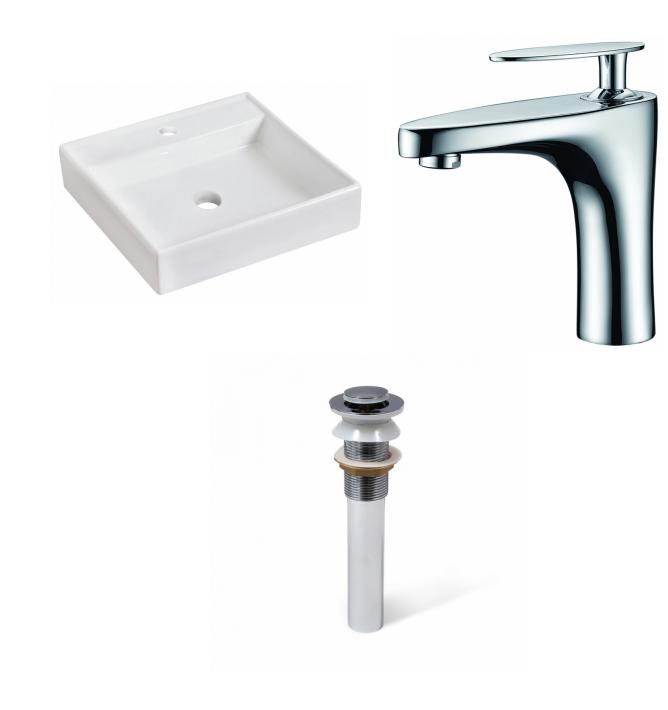

\*Estimated as of 21 Jan 2022 2:48 PM.

Quality control approved in Canada. Each box on your order is physically opened-up and inspected to make sure only the highest quality product is shipped. We take and store photos of every single quality audit of every single order we ship. You can see them when you track your order on our website. This product is a group of multiple products. It features a square shape. This bathroom vessel sink set is designed to be installed as a above counter bathroom vessel sink set. It is constructed with ceramic. This bathroom vessel sink set comes with a enamel glaze finish in White color. It is designed for a 1 hole faucet.

## Feature(s):

• THIS PRODUCT INCLUDE(S): 1x bathroom vessel sink in white color (595), 1x bathroom sink faucet in chrome color (1782), 1x bathroom sink drain in chrome color (33593).

- This product is a bundle (set of multiple products).
- This bathroom vessel sink set features a square shape with a modern style.
- This product is made for above counter installation.
- DIY installation instructions are included in the box.
- This bathroom vessel sink set is designed for a 1 hole faucet and the faucet drilling location is on the center.
- This bathroom vessel sink set features 1 sink.
- This bathroom vessel sink set is made with ceramic.
- The primary color of this product is white and it comes with chrome hardware.
- Smooth non-porous surface; prevents from discoloration and fading.
- Double fired and glazed for durability and stain resistance.
- 1.75-in. standard USA-Canada drain opening.
- Constructed with lead-free brass, ensuring strength and durability.
- Solid bulky brass feel (not cheap and light).
- 17.5-in. Width (left to right).
- 17.5-in. Depth (back to front).
- 3.75-in. Height (top to bottom).
- All dimensions are nominal.
- This product can usually be shipped out in 1 day.
- Quality control approved in Canada.
- Each box on your order is physically opened-up and inspected to make sure only the highest quality product is shipped.
- We take and store photos of every single quality audit of every single order we ship.
- You can see them when you track your order on our website.