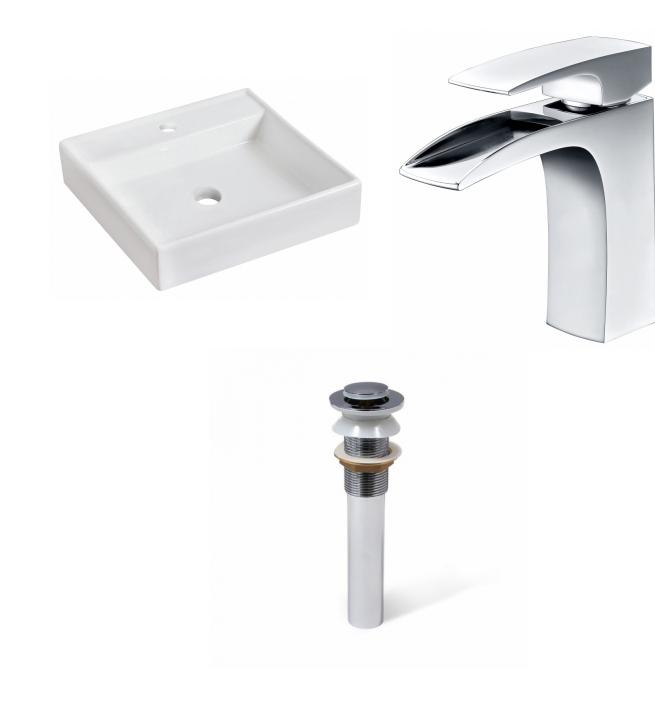

\*Estimated as of 21 Jan 2022 2:48 PM.

Quality control approved in Canada. Each box on your order is physically opened-up and inspected to make sure only the highest quality product is shipped. We take and store photos of every single quality audit of every single order we ship. You can see them when you track your order on our website. This product is a group of multiple products. It features a square shape. This bathroom vessel sink set is designed to be installed as a above counter bathroom vessel sink set. It is constructed with ceramic. This bathroom vessel sink set comes with a enamel glaze finish in White color. It is designed for a 1 hole faucet.

## Feature(s):

• THIS PRODUCT INCLUDE(S): 1x bathroom vessel sink in white color (595), 1x bathroom sink faucet in chrome color (1786), 1x bathroom sink drain in chrome color (33593).

- This product is a bundle (set of multiple products).
- This bathroom vessel sink set features a square shape with a modern style.
- This product is made for above counter installation.
- DIY installation instructions are included in the box.
- This bathroom vessel sink set is designed for a 1 hole faucet and the faucet drilling location is on the center.
- This bathroom vessel sink set features 1 sink.
- This bathroom vessel sink set is made with ceramic.
- The primary color of this product is white and it comes with chrome hardware.
- Smooth non-porous surface; prevents from discoloration and fading.
- Double fired and glazed for durability and stain resistance.
- 1.75-in. standard USA-Canada drain opening.
- Constructed with lead-free brass, ensuring strength and durability.
- Solid bulky brass feel (not cheap and light).
- 17.5-in. Width (left to right).
- 17.5-in. Depth (back to front).
- 3.75-in. Height (top to bottom).
- All dimensions are nominal.
- This product can usually be shipped out in 1 day.
- Quality control approved in Canada.
- Each box on your order is physically opened-up and inspected to make sure only the highest quality product is shipped.
- We take and store photos of every single quality audit of every single order we ship.
- You can see them when you track your order on our website.