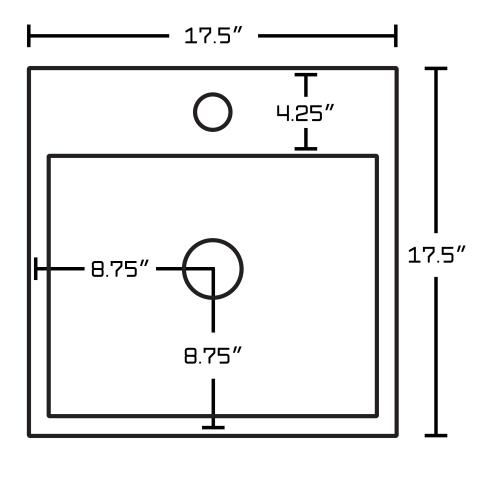

## Feature(s):

• THIS PRODUCT INCLUDE(S): 1x bathroom vessel sink in white color (595), 1x bathroom sink faucet in chrome color (1786), 1x bathroom sink drain in chrome color (33593).

- This product is a bundle (set of multiple products).
- This bathroom vessel sink set features a square shape with a modern style.
- This product is made for above counter installation.
- DIY installation instructions are included in the box.
- This bathroom vessel sink set is designed for a 1 hole faucet and the faucet drilling location is on the center.
- This bathroom vessel sink set features 1 sink.
- This bathroom vessel sink set is made with ceramic.
- The primary color of this product is white and it comes with chrome hardware.
- Smooth non-porous surface; prevents from discoloration and fading.
- Double fired and glazed for durability and stain resistance.
- 1.75-in. standard USA-Canada drain opening.
- Constructed with lead-free brass, ensuring strength and durability.
- Solid bulky brass feel (not cheap and light).
- 17.5-in. Width (left to right).
- 17.5-in. Depth (back to front).
- 3.75-in. Height (top to bottom).
- All dimensions are nominal.
- This product can usually be shipped out in 1 day.
- Quality control approved in Canada.
- Each box on your order is physically opened-up and inspected to make sure only the highest quality product is shipped.
- We take and store photos of every single quality audit of every single order we ship.
- You can see them when you track your order on our website.