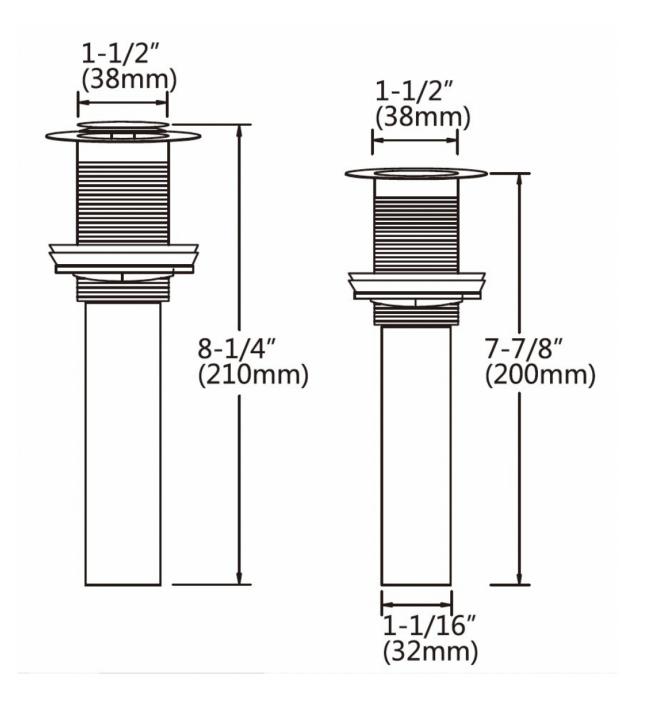

## Feature(s):

• THIS PRODUCT INCLUDE(S): 1x bathroom vessel sink in white color (595), 1x bathroom sink faucet in chrome color (1786), 1x bathroom sink drain in chrome color (33593).

- This product is a bundle (set of multiple products).
- This bathroom vessel sink set features a square shape with a modern style.
- This product is made for above counter installation.
- DIY installation instructions are included in the box.
- This bathroom vessel sink set is designed for a 1 hole faucet and the faucet drilling location is on the center.
- This bathroom vessel sink set features 1 sink.
- This bathroom vessel sink set is made with ceramic.
- The primary color of this product is white and it comes with chrome hardware.
- Smooth non-porous surface; prevents from discoloration and fading.
- Double fired and glazed for durability and stain resistance.
- 1.75-in. standard USA-Canada drain opening.
- Constructed with lead-free brass, ensuring strength and durability.
- Solid bulky brass feel (not cheap and light).
- 17.5-in. Width (left to right).
- 17.5-in. Depth (back to front).
- 3.75-in. Height (top to bottom).
- All dimensions are nominal.
- This product can usually be shipped out in 1 day.
- Quality control approved in Canada.
- Each box on your order is physically opened-up and inspected to make sure only the highest quality product is shipped.
- We take and store photos of every single quality audit of every single order we ship.
- You can see them when you track your order on our website.