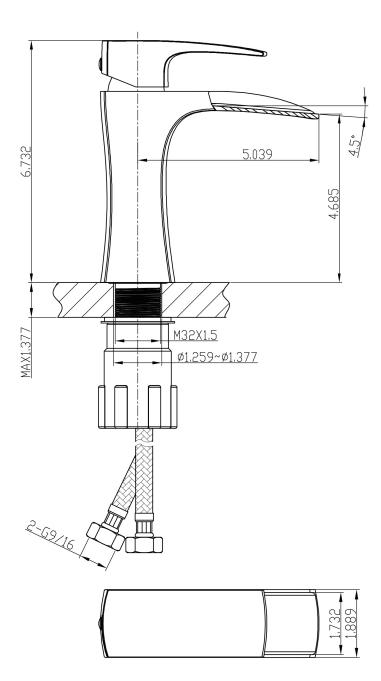

## Feature(s):

• THIS PRODUCT INCLUDE(S): 1x bathroom vessel sink in white color (595), 1x bathroom sink faucet in chrome color (1786), 1x bathroom sink drain in chrome color (33593).

- This product is a bundle (set of multiple products).
- This bathroom vessel sink set features a square shape with a modern style.
- This product is made for above counter installation.
- DIY installation instructions are included in the box.
- This bathroom vessel sink set is designed for a 1 hole faucet and the faucet drilling location is on the center.
- This bathroom vessel sink set features 1 sink.
- This bathroom vessel sink set is made with ceramic.
- The primary color of this product is white and it comes with chrome hardware.
- Smooth non-porous surface; prevents from discoloration and fading.
- Double fired and glazed for durability and stain resistance.
- 1.75-in. standard USA-Canada drain opening.
- Constructed with lead-free brass, ensuring strength and durability.
- Solid bulky brass feel (not cheap and light).
- 17.5-in. Width (left to right).
- 17.5-in. Depth (back to front).
- 3.75-in. Height (top to bottom).
- All dimensions are nominal.
- This product can usually be shipped out in 1 day.
- Quality control approved in Canada.
- Each box on your order is physically opened-up and inspected to make sure only the highest quality product is shipped.
- We take and store photos of every single quality audit of every single order we ship.
- You can see them when you track your order on our website.