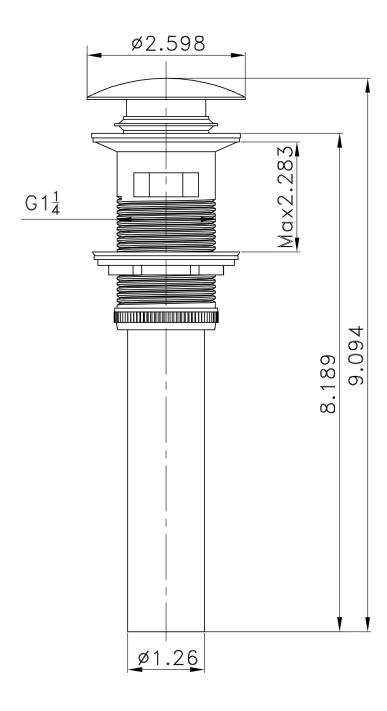

| QTY | Product ID | Series | Product Type         | Description                                                                   | Color  | Stock* | Expected Stock* | Expected Stock ETA* |
|-----|------------|--------|----------------------|-------------------------------------------------------------------------------|--------|--------|-----------------|---------------------|
| 1   | 1795       | N/A    | Bathroom Sink Drain  | 2.60-in. W Stainless Steel Bathroom Sink Drain With Overflow In Chrome        | Chrome |        | 0               |                     |
| 1   | 7911       | Swan   | Bathroom Sink Faucet | 3H8-in. CUPC Approved Lead Free Brass Faucet In Chrome Color                  | Chrome | 17     | 0               |                     |
| 1   | 28522      | N/A    | Bathroom Vessel Sink | 16.34-in. W Wall Mount White Bathroom Vessel Sink For 3H8-in. Center Drilling | White  | 20     | 0               |                     |

## Feature(s):

- This product is a bundle (set of multiple products).
- This bathroom vessel sink set features a rectangle shape with a traditional style.
- This product is made for wall mount installation.
- DIY installation instructions are included in the box.
- This bathroom vessel sink set is designed for a 3h8-in. faucet and the faucet drilling location is on the center.
- Comes with an overflow for safety.
- This bathroom vessel sink set features 1 sink.
- This bathroom vessel sink set is made with ceramic.
- The primary color of this product is white and it comes with chrome hardware.
- Constructed with lead-free brass, ensuring strength and durability.
- Solid bulky brass feel (not cheap and light).
- Smooth non-porous surface; prevents from discoloration and fading.
- Double fired and glazed for durability and stain resistance.
- 1.75-in. standard USA-Canada drain opening.
- 16.34-in. Width (left to right).
- 12.2-in. Depth (back to front).
- 5.31-in. Height (top to bottom).
- All dimensions are nominal.
- This product can usually be shipped out in 1 day.
- Quality control approved in Canada.
- Each box on your order is physically opened-up and inspected to make sure only the highest quality product is shipped.
- We take and store photos of every single quality audit of every single order we ship.
- You can see them when you track your order on our website.
- THIS PRODUCT INCLUDE(S): 1x bathroom sink drain in chrome color (1795), 1x bathroom sink faucet in chrome color (7911), 1x bathroom vessel sink in white color (28522).