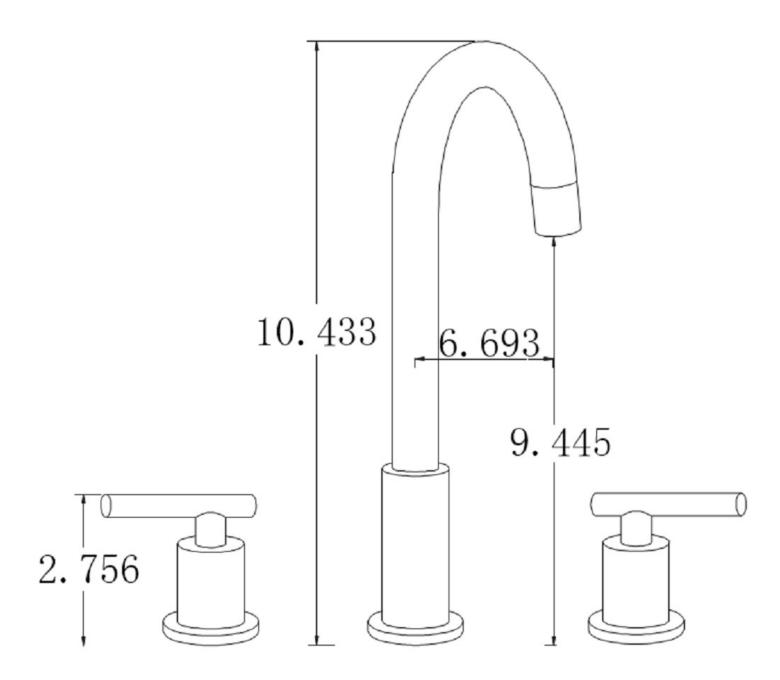

| QTY | Product ID | Series | Product Type         | Description                                                                   | Color  | Stock* | Expected Stock* | Expected Stock ETA* |
|-----|------------|--------|----------------------|-------------------------------------------------------------------------------|--------|--------|-----------------|---------------------|
| 1   | 1795       | N/A    | Bathroom Sink Drain  | 2.60-in. W Stainless Steel Bathroom Sink Drain With Overflow In Chrome        | Chrome |        | 0               |                     |
| 1   | 7911       | Swan   | Bathroom Sink Faucet | 3H8-in. CUPC Approved Lead Free Brass Faucet In Chrome Color                  | Chrome | 17     | 0               |                     |
| 1   | 28522      | N/A    | Bathroom Vessel Sink | 16.34-in. W Wall Mount White Bathroom Vessel Sink For 3H8-in. Center Drilling | White  | 20     | 0               |                     |

## Feature(s):

- This product is a bundle (set of multiple products).
- This bathroom vessel sink set features a rectangle shape with a traditional style.
- This product is made for wall mount installation.
- DIY installation instructions are included in the box.
- This bathroom vessel sink set is designed for a 3h8-in. faucet and the faucet drilling location is on the center.
- Comes with an overflow for safety.
- This bathroom vessel sink set features 1 sink.
- This bathroom vessel sink set is made with ceramic.
- The primary color of this product is white and it comes with chrome hardware.
- Constructed with lead-free brass, ensuring strength and durability.
- Solid bulky brass feel (not cheap and light).
- Smooth non-porous surface; prevents from discoloration and fading.
- Double fired and glazed for durability and stain resistance.
- 1.75-in. standard USA-Canada drain opening.
- 16.34-in. Width (left to right).
- 12.2-in. Depth (back to front).
- 5.31-in. Height (top to bottom).
- All dimensions are nominal.
- This product can usually be shipped out in 1 day.
- Quality control approved in Canada.
- Each box on your order is physically opened-up and inspected to make sure only the highest quality product is shipped.
- We take and store photos of every single quality audit of every single order we ship.
- You can see them when you track your order on our website.
- THIS PRODUCT INCLUDE(S): 1x bathroom sink drain in chrome color (1795), 1x bathroom sink faucet in chrome color (7911), 1x bathroom vessel sink in white color (28522).