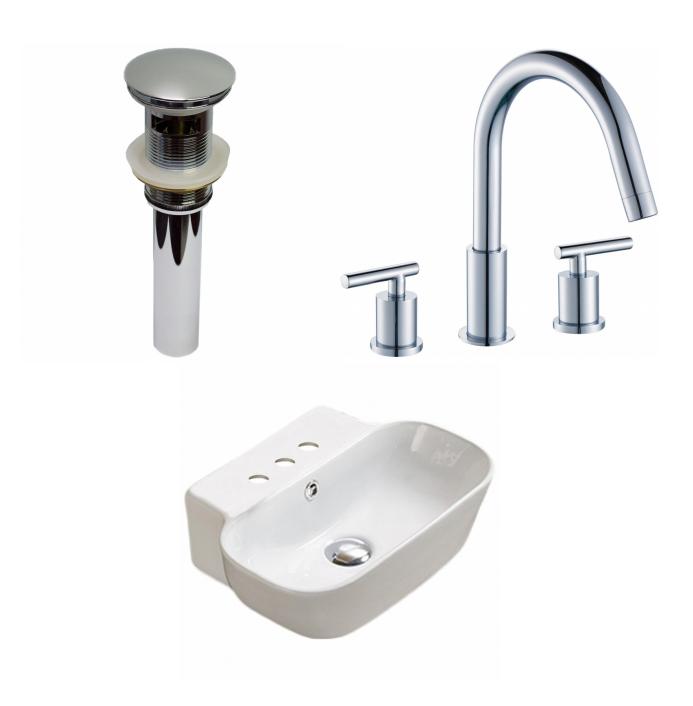

| QTY | Product ID | Series | Product Type         | Description                                                                   | Color  | Stock* | Expected Stock* | Expected Stock ETA* |
|-----|------------|--------|----------------------|-------------------------------------------------------------------------------|--------|--------|-----------------|---------------------|
| 1   | 1795       | N/A    | Bathroom Sink Drain  | 2.60-in. W Stainless Steel Bathroom Sink Drain With Overflow In Chrome        | Chrome |        | 0               |                     |
| 1   | 7911       | Swan   | Bathroom Sink Faucet | 3H8-in. CUPC Approved Lead Free Brass Faucet In Chrome Color                  | Chrome | 17     | 0               |                     |
| 1   | 28522      | N/A    | Bathroom Vessel Sink | 16.34-in. W Wall Mount White Bathroom Vessel Sink For 3H8-in. Center Drilling | White  | 20     | 0               |                     |

<sup>\*</sup>Estimated as of 21 Jan 2022 2:42 PM.

Quality control approved in Canada. Each box on your order is physically opened-up and inspected to make sure only the highest quality product is shipped. We take and store photos of every single quality audit of every single order we ship. You can see them when you track your order on our website. This product is a group of multiple products. It features a rectangle shape. This bathroom vessel sink set is designed to be installed as a wall mount bathroom vessel sink set. It is constructed with ceramic. This bathroom vessel sink set comes with a enamel glaze finish in White color. It is designed for a 3h8-in. faucet.

## Feature(s):

- This product is a bundle (set of multiple products).
- This bathroom vessel sink set features a rectangle shape with a traditional style.
- This product is made for wall mount installation.
- DIY installation instructions are included in the box.
- This bathroom vessel sink set is designed for a 3h8-in. faucet and the faucet drilling location is on the center.
- Comes with an overflow for safety.
- This bathroom vessel sink set features 1 sink.
- This bathroom vessel sink set is made with ceramic.
- The primary color of this product is white and it comes with chrome hardware.
- Constructed with lead-free brass, ensuring strength and durability.
- Solid bulky brass feel (not cheap and light).
- Smooth non-porous surface; prevents from discoloration and fading.
- Double fired and glazed for durability and stain resistance.
- 1.75-in. standard USA-Canada drain opening.
- 16.34-in. Width (left to right).
- 12.2-in. Depth (back to front).
- 5.31-in. Height (top to bottom).
- All dimensions are nominal.
- This product can usually be shipped out in 1 day.
- Quality control approved in Canada.
- Each box on your order is physically opened-up and inspected to make sure only the highest quality product is shipped.
- We take and store photos of every single quality audit of every single order we ship.
- You can see them when you track your order on our website.
- THIS PRODUCT INCLUDE(S): 1x bathroom sink drain in chrome color (1795), 1x bathroom sink faucet in chrome color (7911), 1x bathroom vessel sink in white color (28522).