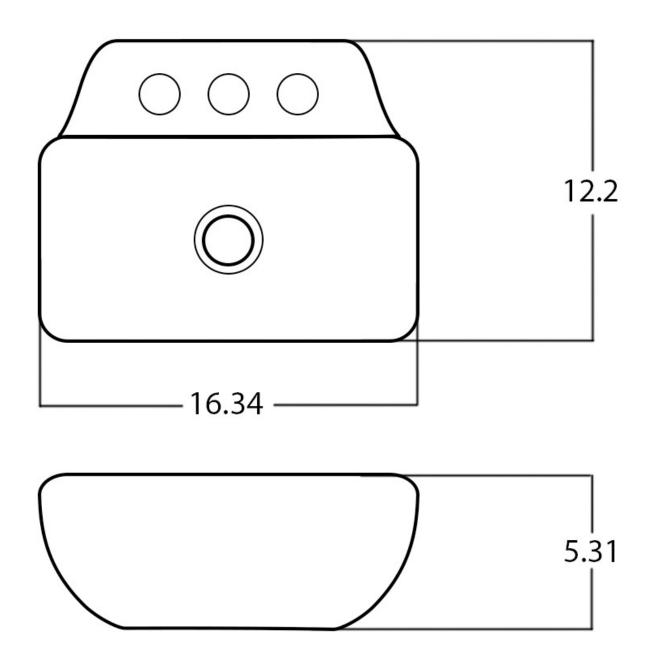

| QTY | Product ID | Series | Product Type         | Description                                                                   | Color  | Stock* | Expected Stock* | Expected Stock ETA* |
|-----|------------|--------|----------------------|-------------------------------------------------------------------------------|--------|--------|-----------------|---------------------|
| 1   | 1795       | N/A    | Bathroom Sink Drain  | 2.60-in. W Stainless Steel Bathroom Sink Drain With Overflow In Chrome        | Chrome |        | 0               |                     |
| 1   | 7911       | Swan   | Bathroom Sink Faucet | 3H8-in. CUPC Approved Lead Free Brass Faucet In Chrome Color                  | Chrome | 17     | 0               |                     |
| 1   | 28522      | N/A    | Bathroom Vessel Sink | 16.34-in. W Wall Mount White Bathroom Vessel Sink For 3H8-in. Center Drilling | White  | 20     | 0               |                     |

## Feature(s):

- This product is a bundle (set of multiple products).
- This bathroom vessel sink set features a rectangle shape with a traditional style.
- This product is made for wall mount installation.
- DIY installation instructions are included in the box.
- This bathroom vessel sink set is designed for a 3h8-in. faucet and the faucet drilling location is on the center.
- Comes with an overflow for safety.
- This bathroom vessel sink set features 1 sink.
- This bathroom vessel sink set is made with ceramic.
- The primary color of this product is white and it comes with chrome hardware.
- Constructed with lead-free brass, ensuring strength and durability.
- Solid bulky brass feel (not cheap and light).
- Smooth non-porous surface; prevents from discoloration and fading.
- Double fired and glazed for durability and stain resistance.
- 1.75-in. standard USA-Canada drain opening.
- 16.34-in. Width (left to right).
- 12.2-in. Depth (back to front).
- 5.31-in. Height (top to bottom).
- All dimensions are nominal.
- This product can usually be shipped out in 1 day.
- Quality control approved in Canada.
- Each box on your order is physically opened-up and inspected to make sure only the highest quality product is shipped.
- We take and store photos of every single quality audit of every single order we ship.
- You can see them when you track your order on our website.
- THIS PRODUCT INCLUDE(S): 1x bathroom sink drain in chrome color (1795), 1x bathroom sink faucet in chrome color (7911), 1x bathroom vessel sink in white color (28522).

| Product ID:               | 28522                    |
|---------------------------|--------------------------|
| Product Type:             | Bathroom Vessel Sink Set |
| Shape:                    | Rectangle                |
| Install Type:             | Wall Mount               |
| Faucet Drilling:          | 3H8-in.                  |
| Faucet Drilling Location: | Center                   |
| Overflow:                 | Yes                      |
| Num Of Sinks:             | 1                        |
| Includes Faucets:         | Yes                      |
| Includes Drains:          | Yes                      |
| Width Group:              | 10-in 19-in.             |
| Material:                 | Ceramic                  |
| Style:                    | Traditional              |
| Finish:                   | Enamel Glaze             |
| Hardware Color:           | Chrome                   |
| Color:                    | White                    |
| Recommended Ship Method:  | SP                       |