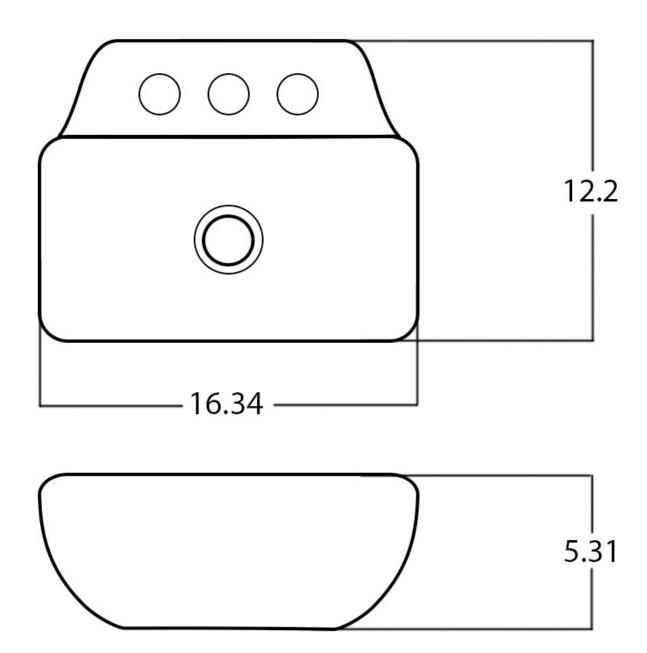

## Feature(s):

- This product is a bundle (set of multiple products).
- This bathroom vessel sink set features a rectangle shape with a traditional style.
- This product is made for wall mount installation.
- DIY installation instructions are included in the box.
- This bathroom vessel sink set is designed for a 3h8-in. faucet and the faucet drilling location is on the center.
- Comes with an overflow for safety.
- This bathroom vessel sink set features 1 sink.
- This bathroom vessel sink set is made with ceramic.
- The primary color of this product is white and it comes with chrome hardware.
- Constructed with lead-free brass, ensuring strength and durability.
- Solid bulky brass feel (not cheap and light).
- Smooth non-porous surface; prevents from discoloration and fading.
- Double fired and glazed for durability and stain resistance.
- 1.75-in. standard USA-Canada drain opening.
- 16.34-in. Width (left to right).
- 12.2-in. Depth (back to front).
- 5.31-in. Height (top to bottom).
- All dimensions are nominal.
- This product can usually be shipped out in 1 day.
- Quality control approved in Canada.
- Each box on your order is physically opened-up and inspected to make sure only the highest quality product is shipped.
- We take and store photos of every single quality audit of every single order we ship.
- You can see them when you track your order on our website.
- THIS PRODUCT INCLUDE(S): 1x bathroom sink faucet in chrome color (1787), 1x bathroom sink drain in chrome color (1795), 1x bathroom vessel sink in white color (28522).

| Product ID:               | 28522                    |
|---------------------------|--------------------------|
| Product Type:             | Bathroom Vessel Sink Set |
| Shape:                    | Rectangle                |
| Install Type:             | Wall Mount               |
| Faucet Drilling:          | 3H8-in.                  |
| Faucet Drilling Location: | Center                   |
| Overflow:                 | Yes                      |
| Num Of Sinks:             | 1                        |
| Includes Faucets:         | Yes                      |
| Includes Drains:          | Yes                      |
| Width Group:              | 10-in 19-in.             |
| Material:                 | Ceramic                  |
| Style:                    | Traditional              |
| Finish:                   | Enamel Glaze             |
| Hardware Color:           | Chrome                   |
| Color:                    | White                    |
| Recommended Ship Method:  | SP                       |