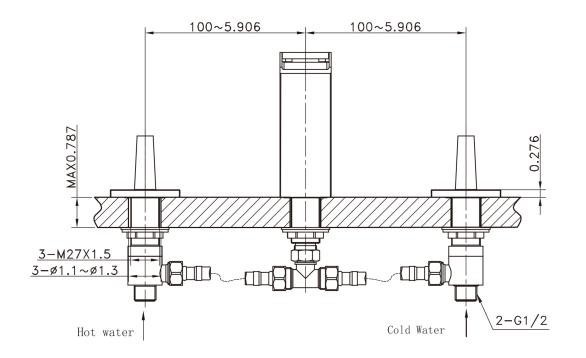

## Feature(s):

- This product is a bundle (set of multiple products).
- This bathroom vessel sink set features a rectangle shape with a traditional style.
- This product is made for wall mount installation.
- DIY installation instructions are included in the box.
- This bathroom vessel sink set is designed for a 3h8-in. faucet and the faucet drilling location is on the center.
- Comes with an overflow for safety.
- This bathroom vessel sink set features 1 sink.
- This bathroom vessel sink set is made with ceramic.
- The primary color of this product is white and it comes with chrome hardware.
- Constructed with lead-free brass, ensuring strength and durability.
- Solid bulky brass feel (not cheap and light).
- Smooth non-porous surface; prevents from discoloration and fading.
- Double fired and glazed for durability and stain resistance.
- 1.75-in. standard USA-Canada drain opening.
- 16.34-in. Width (left to right).
- 12.2-in. Depth (back to front).
- 5.31-in. Height (top to bottom).
- All dimensions are nominal.
- This product can usually be shipped out in 1 day.
- Quality control approved in Canada.
- Each box on your order is physically opened-up and inspected to make sure only the highest quality product is shipped.
- We take and store photos of every single quality audit of every single order we ship.
- You can see them when you track your order on our website.
- THIS PRODUCT INCLUDE(S): 1x bathroom sink faucet in chrome color (1787), 1x bathroom sink drain in chrome color (1795), 1x bathroom vessel sink in white color (28522).