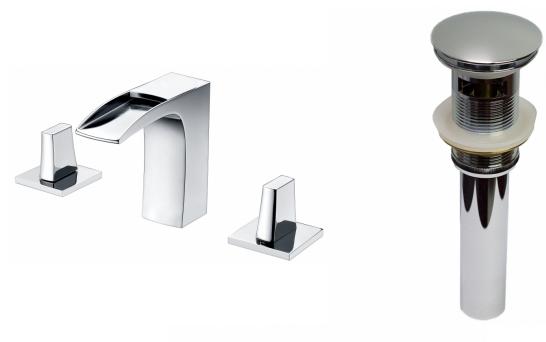

## Feature(s):

- This product is a bundle (set of multiple products).
- This bathroom vessel sink set features a rectangle shape with a traditional style.
- This product is made for wall mount installation.
- DIY installation instructions are included in the box.
- This bathroom vessel sink set is designed for a 3h8-in. faucet and the faucet drilling location is on the center.
- Comes with an overflow for safety.
- This bathroom vessel sink set features 1 sink.
- This bathroom vessel sink set is made with ceramic.
- The primary color of this product is white and it comes with chrome hardware.
- Constructed with lead-free brass, ensuring strength and durability.
- Solid bulky brass feel (not cheap and light).
- Smooth non-porous surface; prevents from discoloration and fading.
- Double fired and glazed for durability and stain resistance.
- 1.75-in. standard USA-Canada drain opening.
- 16.34-in. Width (left to right).
- 12.2-in. Depth (back to front).
- 5.31-in. Height (top to bottom).
- All dimensions are nominal.
- This product can usually be shipped out in 1 day.
- Quality control approved in Canada.
- Each box on your order is physically opened-up and inspected to make sure only the highest quality product is shipped.
- We take and store photos of every single quality audit of every single order we ship.
- You can see them when you track your order on our website.
- THIS PRODUCT INCLUDE(S): 1x bathroom sink faucet in chrome color (1787), 1x bathroom sink drain in chrome color (1795), 1x bathroom vessel sink in white color (28522).