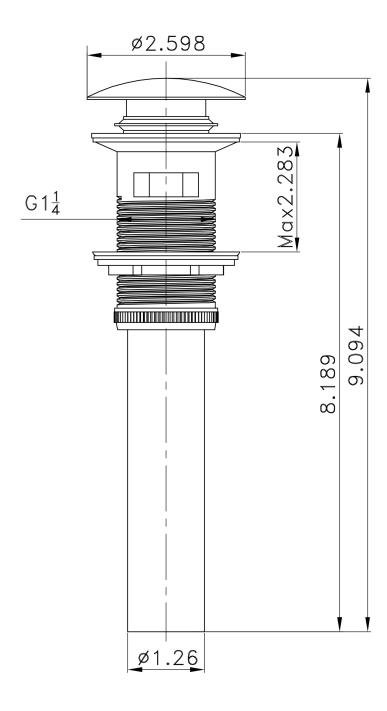

## Feature(s):

- This product is a bundle (set of multiple products).
- This bathroom vessel sink set features a rectangle shape with a traditional style.
- This product is made for wall mount installation.
- DIY installation instructions are included in the box.
- This bathroom vessel sink set is designed for a 3h8-in. faucet and the faucet drilling location is on the center.
- Comes with an overflow for safety.
- This bathroom vessel sink set features 1 sink.
- This bathroom vessel sink set is made with ceramic.
- The primary color of this product is white and it comes with chrome hardware.
- Constructed with lead-free brass, ensuring strength and durability.
- Solid bulky brass feel (not cheap and light).
- Smooth non-porous surface; prevents from discoloration and fading.
- Double fired and glazed for durability and stain resistance.
- 1.75-in. standard USA-Canada drain opening.
- 16.34-in. Width (left to right).
- 12.2-in. Depth (back to front).
- 5.31-in. Height (top to bottom).
- All dimensions are nominal.
- This product can usually be shipped out in 1 day.
- Quality control approved in Canada.
- Each box on your order is physically opened-up and inspected to make sure only the highest quality product is shipped.
- We take and store photos of every single quality audit of every single order we ship.
- You can see them when you track your order on our website.
- THIS PRODUCT INCLUDE(S): 1x bathroom sink faucet in chrome color (1787), 1x bathroom sink drain in chrome color (1795), 1x bathroom vessel sink in white color (28522).