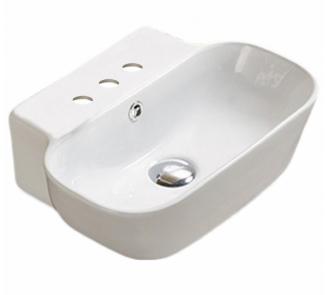

<sup>\*</sup>Estimated as of 21 Jan 2022 2:42 PM.

Quality control approved in Canada. Each box on your order is physically opened-up and inspected to make sure only the highest quality product is shipped. We take and store photos of every single quality audit of every single order we ship. You can see them when you track your order on our website. This product is a group of multiple products. It features a rectangle shape. This bathroom vessel sink set is designed to be installed as a wall mount bathroom vessel sink set. It is constructed with ceramic. This bathroom vessel sink set comes with a enamel glaze finish in White color. It is designed for a 3h8-in. faucet.

## Feature(s):

- This product is a bundle (set of multiple products).
- This bathroom vessel sink set features a rectangle shape with a traditional style.
- This product is made for wall mount installation.
- DIY installation instructions are included in the box.
- This bathroom vessel sink set is designed for a 3h8-in. faucet and the faucet drilling location is on the center.
- Comes with an overflow for safety.
- This bathroom vessel sink set features 1 sink.
- This bathroom vessel sink set is made with ceramic.
- The primary color of this product is white and it comes with chrome hardware.
- Constructed with lead-free brass, ensuring strength and durability.
- Solid bulky brass feel (not cheap and light).
- Smooth non-porous surface; prevents from discoloration and fading.
- Double fired and glazed for durability and stain resistance.
- 1.75-in. standard USA-Canada drain opening.
- 16.34-in. Width (left to right).
- 12.2-in. Depth (back to front).
- 5.31-in. Height (top to bottom).
- All dimensions are nominal.
- This product can usually be shipped out in 1 day.
- Quality control approved in Canada.
- Each box on your order is physically opened-up and inspected to make sure only the highest quality product is shipped.
- We take and store photos of every single quality audit of every single order we ship.
- You can see them when you track your order on our website.
- THIS PRODUCT INCLUDE(S): 1x bathroom sink faucet in chrome color (1787), 1x bathroom sink drain in chrome color (1795), 1x bathroom vessel sink in white color (28522).

| Product ID:               | 28522                    |
|---------------------------|--------------------------|
| Product Type:             | Bathroom Vessel Sink Set |
| Shape:                    | Rectangle                |
| Install Type:             | Wall Mount               |
| Faucet Drilling:          | 3H8-in.                  |
| Faucet Drilling Location: | Center                   |
| Overflow:                 | Yes                      |
| Num Of Sinks:             | 1                        |
| Includes Faucets:         | Yes                      |
| Includes Drains:          | Yes                      |
| Width Group:              | 10-in 19-in.             |
| Material:                 | Ceramic                  |
| Style:                    | Traditional              |
| Finish:                   | Enamel Glaze             |
| Hardware Color:           | Chrome                   |
| Color:                    | White                    |
| Recommended Ship Method:  | SP                       |