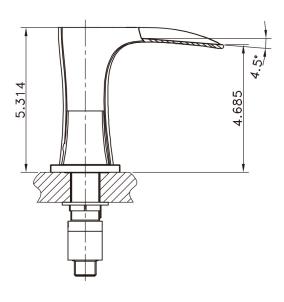

## Feature(s):

- This product is a bundle (set of multiple products).
- This bathroom vessel sink set features a rectangle shape with a traditional style.
- This product is made for wall mount installation.
- DIY installation instructions are included in the box.
- This bathroom vessel sink set is designed for a 3h8-in. faucet and the faucet drilling location is on the center.
- Comes with an overflow for safety.
- This bathroom vessel sink set features 1 sink.
- This bathroom vessel sink set is made with ceramic.
- The primary color of this product is white and it comes with chrome hardware.
- Constructed with lead-free brass, ensuring strength and durability.
- Solid bulky brass feel (not cheap and light).
- Smooth non-porous surface; prevents from discoloration and fading.
- Double fired and glazed for durability and stain resistance.
- 1.75-in. standard USA-Canada drain opening.
- 16.34-in. Width (left to right).
- 12.2-in. Depth (back to front).
- 5.31-in. Height (top to bottom).
- All dimensions are nominal.
- This product can usually be shipped out in 1 day.
- Quality control approved in Canada.
- Each box on your order is physically opened-up and inspected to make sure only the highest quality product is shipped.
- We take and store photos of every single quality audit of every single order we ship.
- You can see them when you track your order on our website.
- THIS PRODUCT INCLUDE(S): 1x bathroom sink faucet in chrome color (1787), 1x bathroom sink drain in chrome color (1795), 1x bathroom vessel sink in white color (28522).