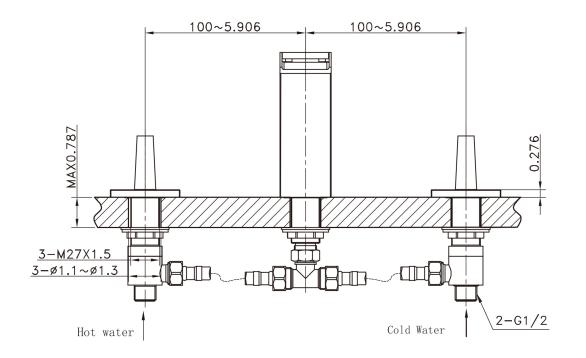

## Feature(s):

- THIS PRODUCT INCLUDE(S): 1x bathroom vessel sink in white color (439), 1x bathroom sink faucet in chrome color (1787), 1x bathroom sink drain in chrome color (33592).
- This product is a bundle (set of multiple products).
- This bathroom vessel sink set features a rectangle shape with a transitional style.
- This product is made for above counter installation.
- DIY installation instructions are included in the box.
- This bathroom vessel sink set is designed for a 3h8-in. faucet and the faucet drilling location is on the center.
- Comes with an overflow for safety.
- This bathroom vessel sink set features 1 sink.
- This bathroom vessel sink set is made with ceramic.
- The primary color of this product is white and it comes with chrome hardware.
- Smooth non-porous surface; prevents from discoloration and fading.
- Double fired and glazed for durability and stain resistance.
- 1.75-in. standard USA-Canada drain opening.
- Constructed with lead-free brass, ensuring strength and durability.
- Solid bulky brass feel (not cheap and light).
- 21-in. Width (left to right).
- 16.5-in. Depth (back to front).
- 6-in. Height (top to bottom).
- All dimensions are nominal.
- This product can usually be shipped out in 1 day.
- Quality control approved in Canada.
- Each box on your order is physically opened-up and inspected to make sure only the highest quality product is shipped.
- We take and store photos of every single quality audit of every single order we ship.
- You can see them when you track your order on our website.