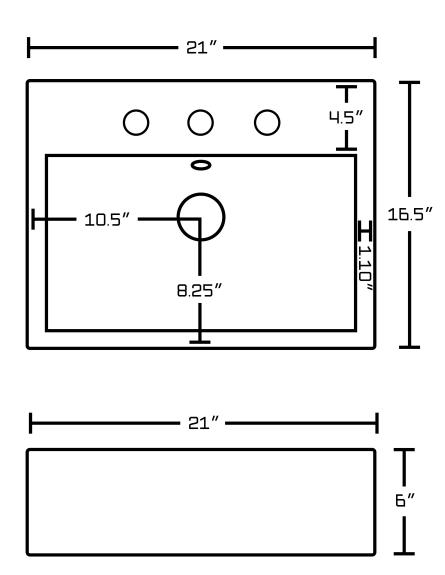

## Feature(s):

- THIS PRODUCT INCLUDE(S): 1x bathroom vessel sink in white color (439), 1x bathroom sink faucet in chrome color (1787), 1x bathroom sink drain in chrome color (33592).
- This product is a bundle (set of multiple products).
- This bathroom vessel sink set features a rectangle shape with a transitional style.
- This product is made for above counter installation.
- DIY installation instructions are included in the box.
- This bathroom vessel sink set is designed for a 3h8-in. faucet and the faucet drilling location is on the center.
- Comes with an overflow for safety.
- This bathroom vessel sink set features 1 sink.
- This bathroom vessel sink set is made with ceramic.
- The primary color of this product is white and it comes with chrome hardware.
- Smooth non-porous surface; prevents from discoloration and fading.
- Double fired and glazed for durability and stain resistance.
- 1.75-in. standard USA-Canada drain opening.
- Constructed with lead-free brass, ensuring strength and durability.
- Solid bulky brass feel (not cheap and light).
- 21-in. Width (left to right).
- 16.5-in. Depth (back to front).
- 6-in. Height (top to bottom).
- All dimensions are nominal.
- This product can usually be shipped out in 1 day.
- Quality control approved in Canada.
- Each box on your order is physically opened-up and inspected to make sure only the highest quality product is shipped.
- We take and store photos of every single quality audit of every single order we ship.
- You can see them when you track your order on our website.

| Product ID:               | 33592                    |
|---------------------------|--------------------------|
| Product Type:             | Bathroom Vessel Sink Set |
| Shape:                    | Rectangle                |
| Install Type:             | Above Counter            |
| Faucet Drilling:          | 3H8-in.                  |
| Faucet Drilling Location: | Center                   |
| Overflow:                 | Yes                      |
| Num Of Sinks:             | 1                        |
| Includes Faucets:         | Yes                      |
| Includes Drains:          | Yes                      |
| Width Group:              | 20-in 29-in.             |
| Material:                 | Ceramic                  |
| Style:                    | Transitional             |
| Finish:                   | Enamel Glaze             |
| Hardware Color:           | Chrome                   |
| Color:                    | White                    |
| Recommended Ship Method:  | SP                       |