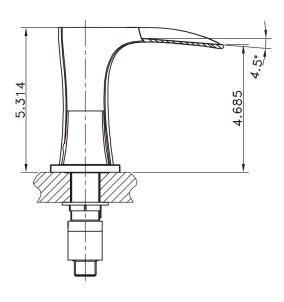

## Feature(s):

- THIS PRODUCT INCLUDE(S): 1x bathroom vessel sink in white color (439), 1x bathroom sink faucet in chrome color (1787), 1x bathroom sink drain in chrome color (33592).
- This product is a bundle (set of multiple products).
- This bathroom vessel sink set features a rectangle shape with a transitional style.
- This product is made for above counter installation.
- DIY installation instructions are included in the box.
- This bathroom vessel sink set is designed for a 3h8-in. faucet and the faucet drilling location is on the center.
- Comes with an overflow for safety.
- This bathroom vessel sink set features 1 sink.
- This bathroom vessel sink set is made with ceramic.
- The primary color of this product is white and it comes with chrome hardware.
- Smooth non-porous surface; prevents from discoloration and fading.
- Double fired and glazed for durability and stain resistance.
- 1.75-in. standard USA-Canada drain opening.
- Constructed with lead-free brass, ensuring strength and durability.
- Solid bulky brass feel (not cheap and light).
- 21-in. Width (left to right).
- 16.5-in. Depth (back to front).
- 6-in. Height (top to bottom).
- All dimensions are nominal.
- This product can usually be shipped out in 1 day.
- Quality control approved in Canada.
- Each box on your order is physically opened-up and inspected to make sure only the highest quality product is shipped.
- We take and store photos of every single quality audit of every single order we ship.
- You can see them when you track your order on our website.

| Product ID:               | 33592                    |
|---------------------------|--------------------------|
| Product Type:             | Bathroom Vessel Sink Set |
| Shape:                    | Rectangle                |
| Install Type:             | Above Counter            |
| Faucet Drilling:          | 3H8-in.                  |
| Faucet Drilling Location: | Center                   |
| Overflow:                 | Yes                      |
| Num Of Sinks:             | 1                        |
| Includes Faucets:         | Yes                      |
| Includes Drains:          | Yes                      |
| Width Group:              | 20-in 29-in.             |
| Material:                 | Ceramic                  |
| Style:                    | Transitional             |
| Finish:                   | Enamel Glaze             |
| Hardware Color:           | Chrome                   |
| Color:                    | White                    |
| Recommended Ship Method:  | SP                       |