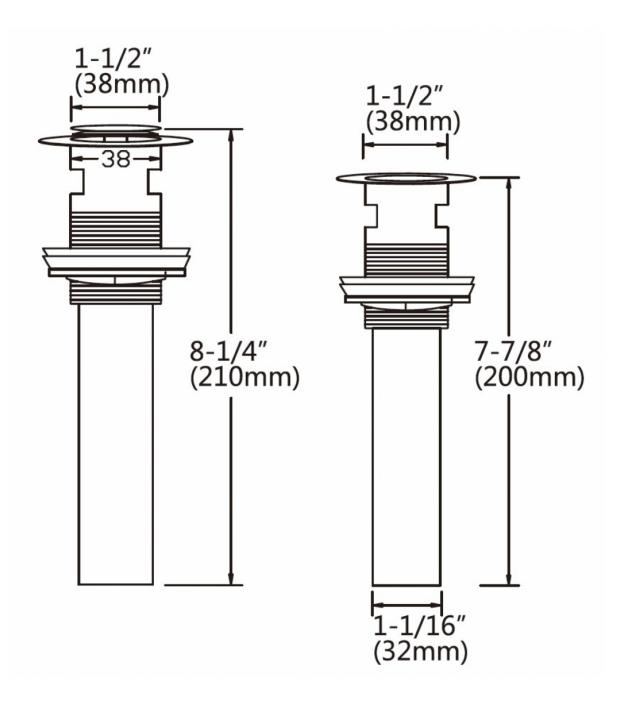

## Feature(s):

- THIS PRODUCT INCLUDE(S): 1x bathroom vessel sink in white color (439), 1x bathroom sink faucet in chrome color (1787), 1x bathroom sink drain in chrome color (33592).
- This product is a bundle (set of multiple products).
- This bathroom vessel sink set features a rectangle shape with a transitional style.
- This product is made for above counter installation.
- DIY installation instructions are included in the box.
- This bathroom vessel sink set is designed for a 3h8-in. faucet and the faucet drilling location is on the center.
- Comes with an overflow for safety.
- This bathroom vessel sink set features 1 sink.
- This bathroom vessel sink set is made with ceramic.
- The primary color of this product is white and it comes with chrome hardware.
- Smooth non-porous surface; prevents from discoloration and fading.
- Double fired and glazed for durability and stain resistance.
- 1.75-in. standard USA-Canada drain opening.
- Constructed with lead-free brass, ensuring strength and durability.
- Solid bulky brass feel (not cheap and light).
- 21-in. Width (left to right).
- 16.5-in. Depth (back to front).
- 6-in. Height (top to bottom).
- All dimensions are nominal.
- This product can usually be shipped out in 1 day.
- Quality control approved in Canada.
- Each box on your order is physically opened-up and inspected to make sure only the highest quality product is shipped.
- We take and store photos of every single quality audit of every single order we ship.
- You can see them when you track your order on our website.

| Product ID:               | 33592                    |
|---------------------------|--------------------------|
| Product Type:             | Bathroom Vessel Sink Set |
| Shape:                    | Rectangle                |
| Install Type:             | Above Counter            |
| Faucet Drilling:          | 3H8-in.                  |
| Faucet Drilling Location: | Center                   |
| Overflow:                 | Yes                      |
| Num Of Sinks:             | 1                        |
| Includes Faucets:         | Yes                      |
| Includes Drains:          | Yes                      |
| Width Group:              | 20-in 29-in.             |
| Material:                 | Ceramic                  |
| Style:                    | Transitional             |
| Finish:                   | Enamel Glaze             |
| Hardware Color:           | Chrome                   |
| Color:                    | White                    |
| Recommended Ship Method:  | SP                       |