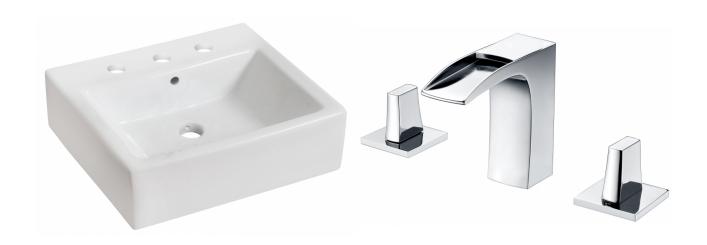

<sup>\*</sup>Estimated as of 21 Jan 2022 2:46 PM.

Quality control approved in Canada. Each box on your order is physically opened-up and inspected to make sure only the highest quality product is shipped. We take and store photos of every single quality audit of every single order we ship. You can see them when you track your order on our website. This product is a group of multiple products. It features a rectangle shape. This bathroom vessel sink set is designed to be installed as a above counter bathroom vessel sink set. It is constructed with ceramic. This bathroom vessel sink set comes with a enamel glaze finish in White color. It is designed for a 3h8-in. faucet.

## Feature(s):

- THIS PRODUCT INCLUDE(S): 1x bathroom vessel sink in white color (439), 1x bathroom sink faucet in chrome color (1787), 1x bathroom sink drain in chrome color (33592).
- This product is a bundle (set of multiple products).
- This bathroom vessel sink set features a rectangle shape with a transitional style.
- This product is made for above counter installation.
- DIY installation instructions are included in the box.
- This bathroom vessel sink set is designed for a 3h8-in. faucet and the faucet drilling location is on the center.
- Comes with an overflow for safety.
- This bathroom vessel sink set features 1 sink.
- This bathroom vessel sink set is made with ceramic.
- The primary color of this product is white and it comes with chrome hardware.
- Smooth non-porous surface; prevents from discoloration and fading.
- Double fired and glazed for durability and stain resistance.
- 1.75-in. standard USA-Canada drain opening.
- Constructed with lead-free brass, ensuring strength and durability.
- Solid bulky brass feel (not cheap and light).
- 21-in. Width (left to right).
- 16.5-in. Depth (back to front).
- 6-in. Height (top to bottom).
- All dimensions are nominal.
- This product can usually be shipped out in 1 day.
- Quality control approved in Canada.
- Each box on your order is physically opened-up and inspected to make sure only the highest quality product is shipped.
- We take and store photos of every single quality audit of every single order we ship.
- You can see them when you track your order on our website.

| Product ID:               | 33592                    |
|---------------------------|--------------------------|
| Product Type:             | Bathroom Vessel Sink Set |
| Shape:                    | Rectangle                |
| Install Type:             | Above Counter            |
| Faucet Drilling:          | 3H8-in.                  |
| Faucet Drilling Location: | Center                   |
| Overflow:                 | Yes                      |
| Num Of Sinks:             | 1                        |
| Includes Faucets:         | Yes                      |
| Includes Drains:          | Yes                      |
| Width Group:              | 20-in 29-in.             |
| Material:                 | Ceramic                  |
| Style:                    | Transitional             |
| Finish:                   | Enamel Glaze             |
| Hardware Color:           | Chrome                   |
| Color:                    | White                    |
| Recommended Ship Method:  | SP                       |