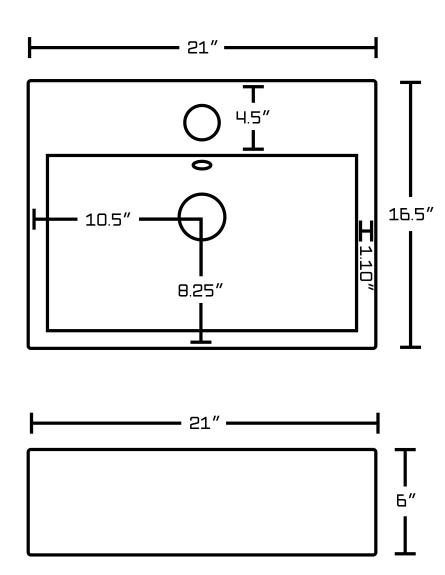

## Feature(s):

- THIS PRODUCT INCLUDE(S): 1x bathroom vessel sink in white color (690), 1x bathroom sink faucet in chrome color (1790), 1x bathroom sink drain in chrome color (33592).
- This product is a bundle (set of multiple products).
- This bathroom vessel sink set features a rectangle shape with a transitional style.
- This product is made for wall mount installation.
- DIY installation instructions are included in the box.
- This bathroom vessel sink set is designed for a 1 hole faucet and the faucet drilling location is on the center.
- Comes with an overflow for safety.
- This bathroom vessel sink set features 1 sink.
- This bathroom vessel sink set is made with ceramic.
- The primary color of this product is white and it comes with chrome hardware.
- Smooth non-porous surface; prevents from discoloration and fading.
- Double fired and glazed for durability and stain resistance.
- 1.75-in. standard USA-Canada drain opening.
- Constructed with lead-free brass, ensuring strength and durability.
- Solid bulky brass feel (not cheap and light).
- 21-in. Width (left to right).
- 16.5-in. Depth (back to front).
- 6-in. Height (top to bottom).
- All dimensions are nominal.
- This product can usually be shipped out in 1 day.
- Quality control approved in Canada.
- Each box on your order is physically opened-up and inspected to make sure only the highest quality product is shipped.
- We take and store photos of every single quality audit of every single order we ship.
- You can see them when you track your order on our website.

| Product ID:               | 33592                    |
|---------------------------|--------------------------|
| Product Type:             | Bathroom Vessel Sink Set |
| Shape:                    | Rectangle                |
| Install Type:             | Wall Mount               |
| Faucet Drilling:          | 1 Hole                   |
| Faucet Drilling Location: | Center                   |
| Overflow:                 | Yes                      |
| Num Of Sinks:             | 1                        |
| Includes Faucets:         | Yes                      |
| Includes Drains:          | Yes                      |
| Width Group:              | 20-in 29-in.             |
| Material:                 | Ceramic                  |
| Style:                    | Transitional             |
| Finish:                   | Enamel Glaze             |
| Hardware Color:           | Chrome                   |
| Color:                    | White                    |
| Recommended Ship Method:  | SP                       |