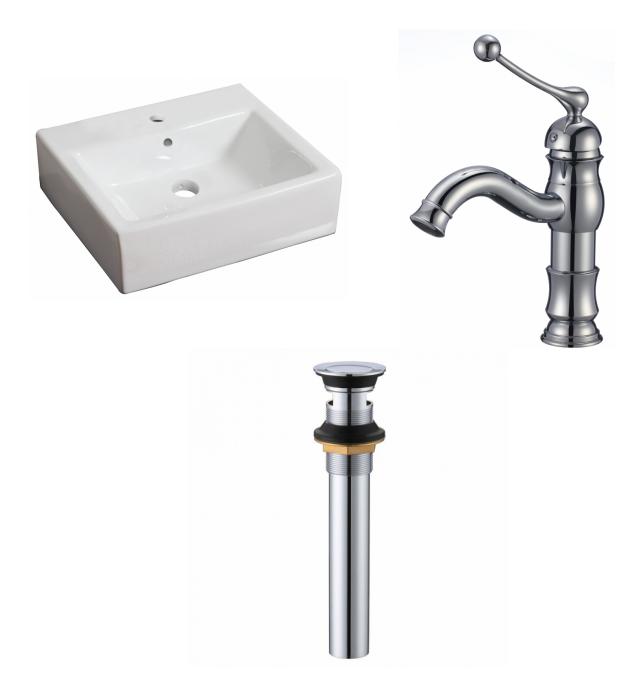

<sup>\*</sup>Estimated as of 21 Jan 2022 2:49 PM.

Quality control approved in Canada. Each box on your order is physically opened-up and inspected to make sure only the highest quality product is shipped. We take and store photos of every single quality audit of every single order we ship. You can see them when you track your order on our website. This product is a group of multiple products. It features a rectangle shape. This bathroom vessel sink set is designed to be installed as a wall mount bathroom vessel sink set. It is constructed with ceramic. This bathroom vessel sink set comes with a enamel glaze finish in White color. It is designed for a 1 hole faucet.

## Feature(s):

- THIS PRODUCT INCLUDE(S): 1x bathroom vessel sink in white color (690), 1x bathroom sink faucet in chrome color (1790), 1x bathroom sink drain in chrome color (33592).
- This product is a bundle (set of multiple products).
- This bathroom vessel sink set features a rectangle shape with a transitional style.
- This product is made for wall mount installation.
- DIY installation instructions are included in the box.
- This bathroom vessel sink set is designed for a 1 hole faucet and the faucet drilling location is on the center.
- Comes with an overflow for safety.
- This bathroom vessel sink set features 1 sink.
- This bathroom vessel sink set is made with ceramic.
- The primary color of this product is white and it comes with chrome hardware.
- Smooth non-porous surface; prevents from discoloration and fading.
- Double fired and glazed for durability and stain resistance.
- 1.75-in. standard USA-Canada drain opening.
- Constructed with lead-free brass, ensuring strength and durability.
- Solid bulky brass feel (not cheap and light).
- 21-in. Width (left to right).
- 16.5-in. Depth (back to front).
- 6-in. Height (top to bottom).
- All dimensions are nominal.
- This product can usually be shipped out in 1 day.
- Quality control approved in Canada.
- Each box on your order is physically opened-up and inspected to make sure only the highest quality product is shipped.
- We take and store photos of every single quality audit of every single order we ship.
- You can see them when you track your order on our website.