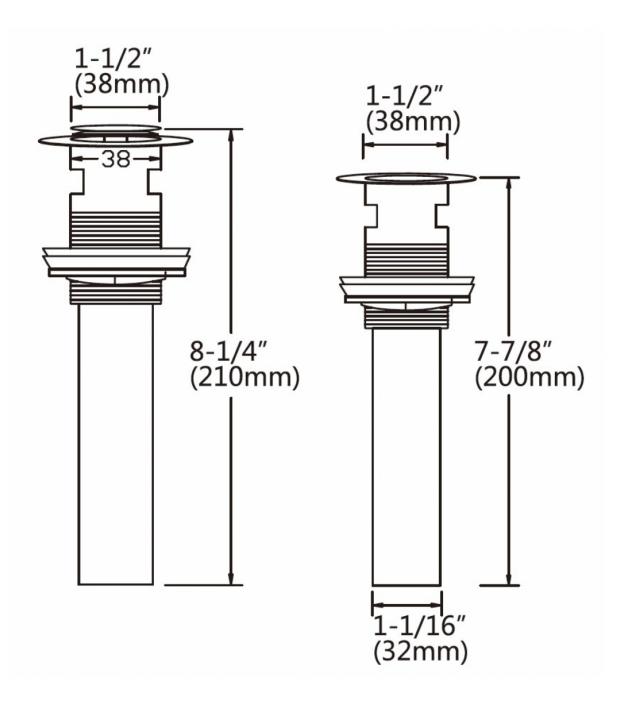

## Feature(s):

- THIS PRODUCT INCLUDE(S): 1x bathroom vessel sink in white color (690), 1x bathroom sink faucet in chrome color (1790), 1x bathroom sink drain in chrome color (33592).
- This product is a bundle (set of multiple products).
- This bathroom vessel sink set features a rectangle shape with a transitional style.
- This product is made for wall mount installation.
- DIY installation instructions are included in the box.
- This bathroom vessel sink set is designed for a 1 hole faucet and the faucet drilling location is on the center.
- Comes with an overflow for safety.
- This bathroom vessel sink set features 1 sink.
- This bathroom vessel sink set is made with ceramic.
- The primary color of this product is white and it comes with chrome hardware.
- Smooth non-porous surface; prevents from discoloration and fading.
- Double fired and glazed for durability and stain resistance.
- 1.75-in. standard USA-Canada drain opening.
- Constructed with lead-free brass, ensuring strength and durability.
- Solid bulky brass feel (not cheap and light).
- 21-in. Width (left to right).
- 16.5-in. Depth (back to front).
- 6-in. Height (top to bottom).
- All dimensions are nominal.
- This product can usually be shipped out in 1 day.
- Quality control approved in Canada.
- Each box on your order is physically opened-up and inspected to make sure only the highest quality product is shipped.
- We take and store photos of every single quality audit of every single order we ship.
- You can see them when you track your order on our website.