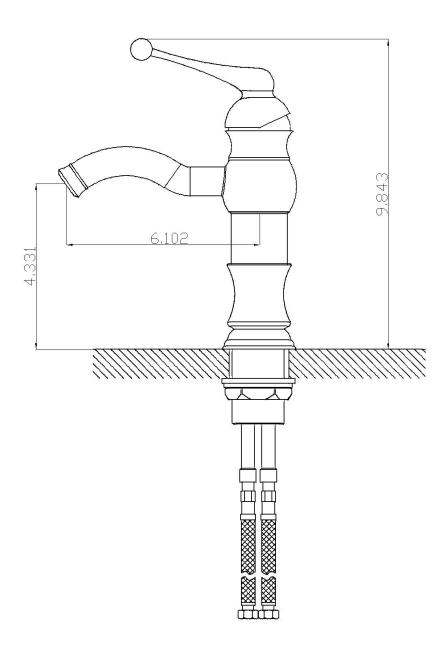

## Feature(s):

- THIS PRODUCT INCLUDE(S): 1x bathroom vessel sink in white color (690), 1x bathroom sink faucet in chrome color (1790), 1x bathroom sink drain in chrome color (33592).
- This product is a bundle (set of multiple products).
- This bathroom vessel sink set features a rectangle shape with a transitional style.
- This product is made for wall mount installation.
- DIY installation instructions are included in the box.
- This bathroom vessel sink set is designed for a 1 hole faucet and the faucet drilling location is on the center.
- Comes with an overflow for safety.
- This bathroom vessel sink set features 1 sink.
- This bathroom vessel sink set is made with ceramic.
- The primary color of this product is white and it comes with chrome hardware.
- Smooth non-porous surface; prevents from discoloration and fading.
- Double fired and glazed for durability and stain resistance.
- 1.75-in. standard USA-Canada drain opening.
- Constructed with lead-free brass, ensuring strength and durability.
- Solid bulky brass feel (not cheap and light).
- 21-in. Width (left to right).
- 16.5-in. Depth (back to front).
- 6-in. Height (top to bottom).
- All dimensions are nominal.
- This product can usually be shipped out in 1 day.
- Quality control approved in Canada.
- Each box on your order is physically opened-up and inspected to make sure only the highest quality product is shipped.
- We take and store photos of every single quality audit of every single order we ship.
- You can see them when you track your order on our website.