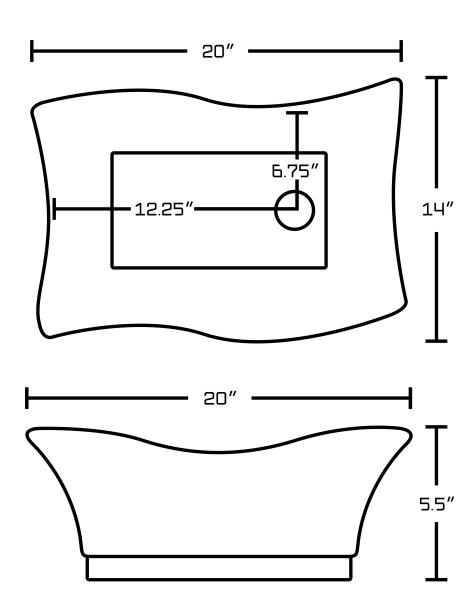

## Feature(s):

- THIS PRODUCT INCLUDE(S): 1x bathroom vessel sink in white color (591), 1x bathroom sink faucet in chrome color (16749), 1x bathroom sink drain in chrome color (33593).
- This product is a bundle (set of multiple products).
- This bathroom vessel sink set features a unique shape with a traditional style.
- This product is made for above counter installation.
- DIY installation instructions are included in the box.
- This bathroom vessel sink set is designed for a deck mount faucet and the faucet drilling location is on the deck mount.
- This bathroom vessel sink set features 1 sink.
- This bathroom vessel sink set is made with ceramic.
- The primary color of this product is white and it comes with chrome hardware.
- Smooth non-porous surface; prevents from discoloration and fading.
- Double fired and glazed for durability and stain resistance.
- 1.75-in. standard USA-Canada drain opening.
- Constructed with lead-free brass, ensuring strength and durability.
- Solid bulky brass feel (not cheap and light).
- 20-in. Width (left to right).
- 14-in. Depth (back to front).
- 5.5-in. Height (top to bottom).
- All dimensions are nominal.
- This product can usually be shipped out in 1 day.
- Quality control approved in Canada.
- Each box on your order is physically opened-up and inspected to make sure only the highest quality product is shipped.
- We take and store photos of every single quality audit of every single order we ship.
- You can see them when you track your order on our website.