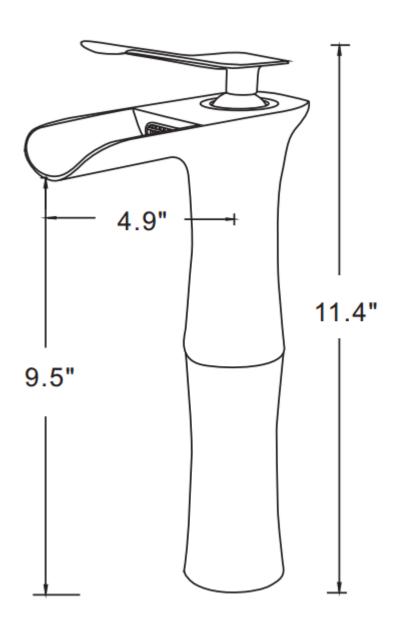

## Feature(s):

- THIS PRODUCT INCLUDE(S): 1x bathroom vessel sink in white color (591), 1x bathroom sink faucet in chrome color (16749), 1x bathroom sink drain in chrome color (33593).
- This product is a bundle (set of multiple products).
- This bathroom vessel sink set features a unique shape with a traditional style.
- This product is made for above counter installation.
- DIY installation instructions are included in the box.
- This bathroom vessel sink set is designed for a deck mount faucet and the faucet drilling location is on the deck mount.
- This bathroom vessel sink set features 1 sink.
- This bathroom vessel sink set is made with ceramic.
- The primary color of this product is white and it comes with chrome hardware.
- Smooth non-porous surface; prevents from discoloration and fading.
- Double fired and glazed for durability and stain resistance.
- 1.75-in. standard USA-Canada drain opening.
- Constructed with lead-free brass, ensuring strength and durability.
- Solid bulky brass feel (not cheap and light).
- 20-in. Width (left to right).
- 14-in. Depth (back to front).
- 5.5-in. Height (top to bottom).
- All dimensions are nominal.
- This product can usually be shipped out in 1 day.
- Quality control approved in Canada.
- Each box on your order is physically opened-up and inspected to make sure only the highest quality product is shipped.
- We take and store photos of every single quality audit of every single order we ship.
- You can see them when you track your order on our website.