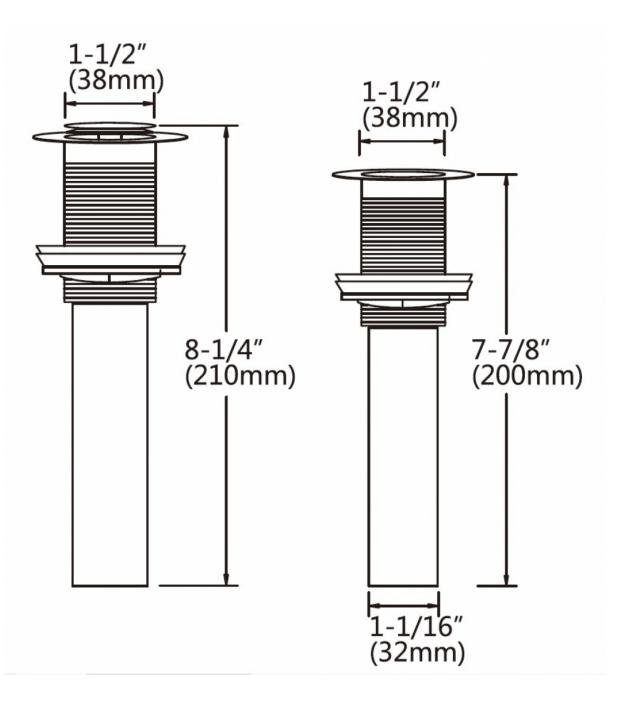

## Feature(s):

- THIS PRODUCT INCLUDE(S): 1x bathroom vessel sink in white color (591), 1x bathroom sink faucet in chrome color (16749), 1x bathroom sink drain in chrome color (33593).
- This product is a bundle (set of multiple products).
- This bathroom vessel sink set features a unique shape with a traditional style.
- This product is made for above counter installation.
- DIY installation instructions are included in the box.
- This bathroom vessel sink set is designed for a deck mount faucet and the faucet drilling location is on the deck mount.
- This bathroom vessel sink set features 1 sink.
- This bathroom vessel sink set is made with ceramic.
- The primary color of this product is white and it comes with chrome hardware.
- Smooth non-porous surface; prevents from discoloration and fading.
- Double fired and glazed for durability and stain resistance.
- 1.75-in. standard USA-Canada drain opening.
- Constructed with lead-free brass, ensuring strength and durability.
- Solid bulky brass feel (not cheap and light).
- 20-in. Width (left to right).
- 14-in. Depth (back to front).
- 5.5-in. Height (top to bottom).
- All dimensions are nominal.
- This product can usually be shipped out in 1 day.
- Quality control approved in Canada.
- Each box on your order is physically opened-up and inspected to make sure only the highest quality product is shipped.
- We take and store photos of every single quality audit of every single order we ship.
- You can see them when you track your order on our website.