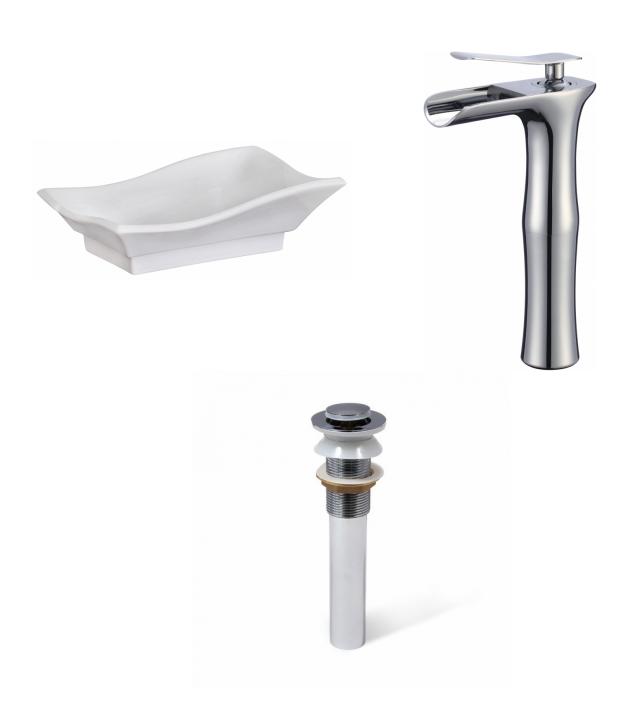

<sup>\*</sup>Estimated as of 21 Jan 2022 2:46 PM.

Quality control approved in Canada. Each box on your order is physically opened-up and inspected to make sure only the highest quality product is shipped. We take and store photos of every single quality audit of every single order we ship. You can see them when you track your order on our website. This product is a group of multiple products. It features a unique shape. This bathroom vessel sink set is designed to be installed as a above counter bathroom vessel sink set. It is constructed with ceramic. This bathroom vessel sink set comes with a enamel glaze finish in White color. It is designed for a deck mount faucet.

## Feature(s):

- THIS PRODUCT INCLUDE(S): 1x bathroom vessel sink in white color (591), 1x bathroom sink faucet in chrome color (16749), 1x bathroom sink drain in chrome color (33593).
- This product is a bundle (set of multiple products).
- This bathroom vessel sink set features a unique shape with a traditional style.
- This product is made for above counter installation.
- DIY installation instructions are included in the box.
- This bathroom vessel sink set is designed for a deck mount faucet and the faucet drilling location is on the deck mount.
- This bathroom vessel sink set features 1 sink.
- This bathroom vessel sink set is made with ceramic.
- The primary color of this product is white and it comes with chrome hardware.
- Smooth non-porous surface; prevents from discoloration and fading.
- Double fired and glazed for durability and stain resistance.
- 1.75-in. standard USA-Canada drain opening.
- Constructed with lead-free brass, ensuring strength and durability.
- Solid bulky brass feel (not cheap and light).
- 20-in. Width (left to right).
- 14-in. Depth (back to front).
- 5.5-in. Height (top to bottom).
- All dimensions are nominal.
- This product can usually be shipped out in 1 day.
- Quality control approved in Canada.
- Each box on your order is physically opened-up and inspected to make sure only the highest quality product is shipped.
- We take and store photos of every single quality audit of every single order we ship.
- You can see them when you track your order on our website.