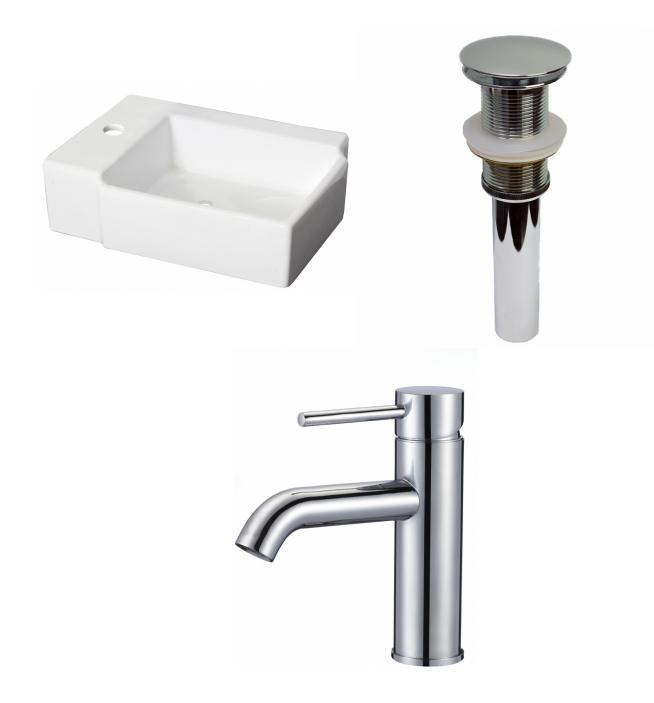

\*Estimated as of 21 Jan 2022 2:42 PM.

Quality control approved in Canada. Each box on your order is physically opened-up and inspected to make sure only the highest quality product is shipped. We take and store photos of every single quality audit of every single order we ship. You can see them when you track your order on our website. This product is a group of multiple products. It features a rectangle shape. This bathroom vessel sink set is designed to be installed as a wall mount bathroom vessel sink set. It is constructed with ceramic. This bathroom vessel sink set comes with a enamel glaze finish in White color. It is designed for a 1 hole faucet.

## Feature(s):

- This product is a bundle (set of multiple products).
- This bathroom vessel sink set features a rectangle shape with a transitional style.
- This product is made for wall mount installation.
- DIY installation instructions are included in the box.
- This bathroom vessel sink set is designed for a 1 hole faucet and the faucet drilling location is on the left.
- This bathroom vessel sink set features 1 sink.
- This bathroom vessel sink set is made with ceramic.
- The primary color of this product is white and it comes with chrome hardware.
- Smooth non-porous surface; prevents from discoloration and fading.
- Double fired and glazed for durability and stain resistance.
- 1.75-in. standard USA-Canada drain opening.
- Constructed with lead-free brass, ensuring strength and durability.
- Solid bulky brass feel (not cheap and light).
- 16.25-in. Width (left to right).
- 11.75-in. Depth (back to front).
- 4.5-in. Height (top to bottom).
- All dimensions are nominal.
- This product can usually be shipped out in 1 day.
- Quality control approved in Canada.
- Each box on your order is physically opened-up and inspected to make sure only the highest quality product is shipped.
- We take and store photos of every single quality audit of every single order we ship.
- You can see them when you track your order on our website.

• THIS PRODUCT INCLUDE(S): 1x bathroom vessel sink in white color (1307), 1x bathroom sink drain in chrome color (1796), 1x bathroom sink faucet in chrome color (28787).

|                           | i                        |
|---------------------------|--------------------------|
| Product ID:               | 28787                    |
| Product Type:             | Bathroom Vessel Sink Set |
| Shape:                    | Rectangle                |
| Install Type:             | Wall Mount               |
| Faucet Drilling:          | 1 Hole                   |
| Faucet Drilling Location: | Left                     |
| Overflow:                 | No                       |
| Num Of Sinks:             | 1                        |
| Includes Faucets:         | Yes                      |
| Includes Drains:          | Yes                      |
| Width Group:              | 10-in 19-in.             |
| Material:                 | Ceramic                  |
| Style:                    | Transitional             |
| Finish:                   | Enamel Glaze             |
| Hardware Color:           | Chrome                   |
| Color:                    | White                    |
| Recommended Ship Method:  | SP                       |