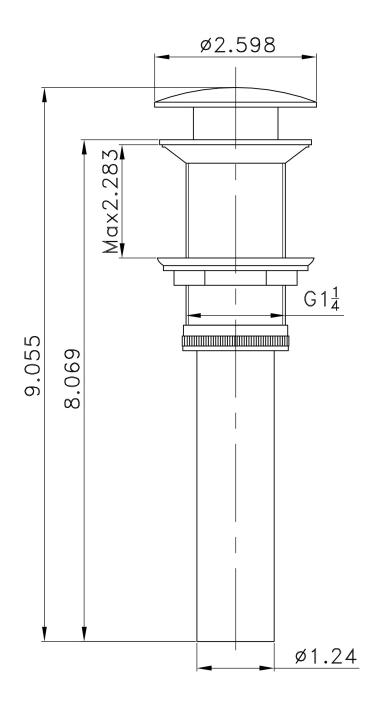

## Feature(s):

- This product is a bundle (set of multiple products).
- This bathroom vessel sink set features a rectangle shape with a transitional style.
- This product is made for wall mount installation.
- DIY installation instructions are included in the box.
- This bathroom vessel sink set is designed for a 1 hole faucet and the faucet drilling location is on the left.
- This bathroom vessel sink set features 1 sink.
- This bathroom vessel sink set is made with ceramic.
- The primary color of this product is white and it comes with chrome hardware.
- Smooth non-porous surface; prevents from discoloration and fading.
- Double fired and glazed for durability and stain resistance.
- 1.75-in. standard USA-Canada drain opening.
- Constructed with lead-free brass, ensuring strength and durability.
- Solid bulky brass feel (not cheap and light).
- 16.25-in. Width (left to right).
- 11.75-in. Depth (back to front).
- 4.5-in. Height (top to bottom).
- All dimensions are nominal.
- This product can usually be shipped out in 1 day.
- Quality control approved in Canada.
- Each box on your order is physically opened-up and inspected to make sure only the highest quality product is shipped.
- We take and store photos of every single quality audit of every single order we ship.
- You can see them when you track your order on our website.

• THIS PRODUCT INCLUDE(S): 1x bathroom vessel sink in white color (1307), 1x bathroom sink drain in chrome color (1796), 1x bathroom sink faucet in chrome color (28787).

|                           | i                        |
|---------------------------|--------------------------|
| Product ID:               | 28787                    |
| Product Type:             | Bathroom Vessel Sink Set |
| Shape:                    | Rectangle                |
| Install Type:             | Wall Mount               |
| Faucet Drilling:          | 1 Hole                   |
| Faucet Drilling Location: | Left                     |
| Overflow:                 | No                       |
| Num Of Sinks:             | 1                        |
| Includes Faucets:         | Yes                      |
| Includes Drains:          | Yes                      |
| Width Group:              | 10-in 19-in.             |
| Material:                 | Ceramic                  |
| Style:                    | Transitional             |
| Finish:                   | Enamel Glaze             |
| Hardware Color:           | Chrome                   |
| Color:                    | White                    |
| Recommended Ship Method:  | SP                       |