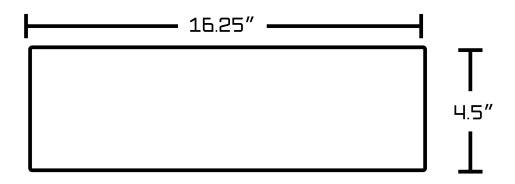

## Feature(s):

- This product is a bundle (set of multiple products).
- This bathroom vessel sink set features a rectangle shape with a transitional style.
- This product is made for wall mount installation.
- DIY installation instructions are included in the box.
- This bathroom vessel sink set is designed for a 1 hole faucet and the faucet drilling location is on the left.
- This bathroom vessel sink set features 1 sink.
- This bathroom vessel sink set is made with ceramic.
- The primary color of this product is white and it comes with chrome hardware.
- Smooth non-porous surface; prevents from discoloration and fading.
- Double fired and glazed for durability and stain resistance.
- 1.75-in. standard USA-Canada drain opening.
- Constructed with lead-free brass, ensuring strength and durability.
- Solid bulky brass feel (not cheap and light).
- 16.25-in. Width (left to right).
- 11.75-in. Depth (back to front).
- 4.5-in. Height (top to bottom).
- All dimensions are nominal.
- This product can usually be shipped out in 1 day.
- Quality control approved in Canada.
- Each box on your order is physically opened-up and inspected to make sure only the highest quality product is shipped.
- We take and store photos of every single quality audit of every single order we ship.
- You can see them when you track your order on our website.