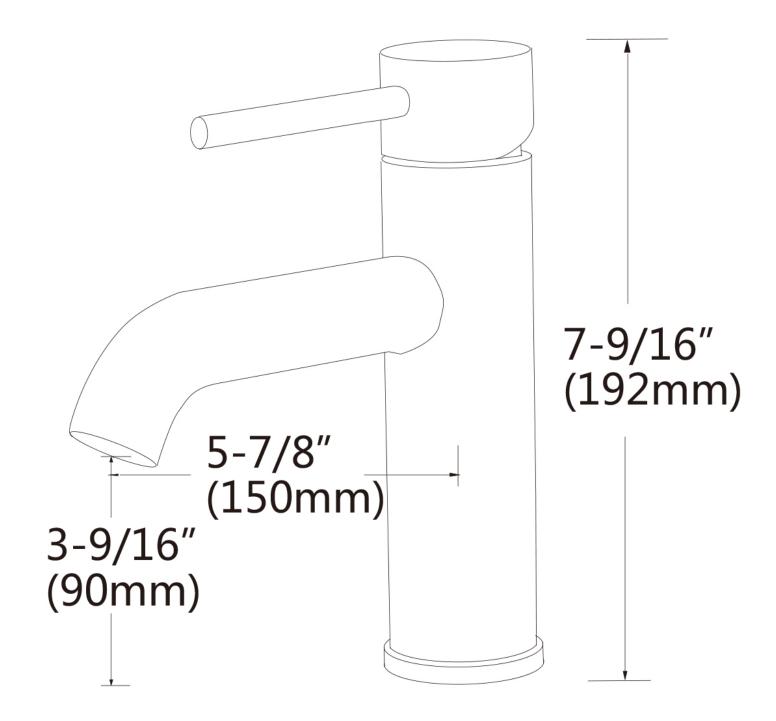

## Feature(s):

- This product is a bundle (set of multiple products).
- This bathroom vessel sink set features a rectangle shape with a transitional style.
- This product is made for wall mount installation.
- DIY installation instructions are included in the box.
- This bathroom vessel sink set is designed for a 1 hole faucet and the faucet drilling location is on the left.
- This bathroom vessel sink set features 1 sink.
- This bathroom vessel sink set is made with ceramic.
- The primary color of this product is white and it comes with chrome hardware.
- Smooth non-porous surface; prevents from discoloration and fading.
- Double fired and glazed for durability and stain resistance.
- 1.75-in. standard USA-Canada drain opening.
- Constructed with lead-free brass, ensuring strength and durability.
- Solid bulky brass feel (not cheap and light).
- 16.25-in. Width (left to right).
- 11.75-in. Depth (back to front).
- 4.5-in. Height (top to bottom).
- All dimensions are nominal.
- This product can usually be shipped out in 1 day.
- Quality control approved in Canada.
- Each box on your order is physically opened-up and inspected to make sure only the highest quality product is shipped.
- We take and store photos of every single quality audit of every single order we ship.
- You can see them when you track your order on our website.