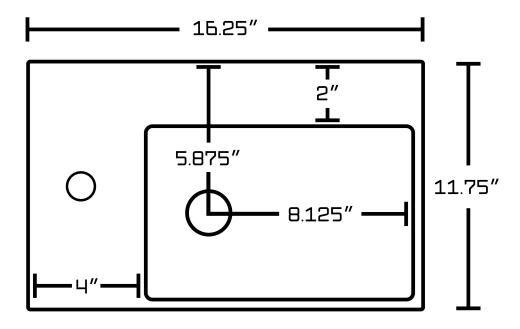

## Feature(s):

- This product is a bundle (set of multiple products).
- This bathroom vessel sink set features a rectangle shape with a transitional style.
- This product is made for wall mount installation.
- DIY installation instructions are included in the box.
- This bathroom vessel sink set is designed for a 1 hole faucet and the faucet drilling location is on the left.
- This bathroom vessel sink set features 1 sink.
- This bathroom vessel sink set is made with ceramic.
- The primary color of this product is white and it comes with chrome hardware.
- Smooth non-porous surface; prevents from discoloration and fading.
- Double fired and glazed for durability and stain resistance.
- 1.75-in. standard USA-Canada drain opening.
- Constructed with lead-free brass, ensuring strength and durability.
- Solid bulky brass feel (not cheap and light).
- 16.25-in. Width (left to right).
- 11.75-in. Depth (back to front).
- 4.5-in. Height (top to bottom).
- All dimensions are nominal.
- This product can usually be shipped out in 1 day.
- Quality control approved in Canada.
- Each box on your order is physically opened-up and inspected to make sure only the highest quality product is shipped.
- We take and store photos of every single quality audit of every single order we ship.
- You can see them when you track your order on our website.

• THIS PRODUCT INCLUDE(S): 1x bathroom vessel sink in white color (1307), 1x bathroom sink drain in chrome color (1796), 1x bathroom sink faucet in chrome color (28787).

|                           | i                        |
|---------------------------|--------------------------|
| Product ID:               | 28787                    |
| Product Type:             | Bathroom Vessel Sink Set |
| Shape:                    | Rectangle                |
| Install Type:             | Wall Mount               |
| Faucet Drilling:          | 1 Hole                   |
| Faucet Drilling Location: | Left                     |
| Overflow:                 | No                       |
| Num Of Sinks:             | 1                        |
| Includes Faucets:         | Yes                      |
| Includes Drains:          | Yes                      |
| Width Group:              | 10-in 19-in.             |
| Material:                 | Ceramic                  |
| Style:                    | Transitional             |
| Finish:                   | Enamel Glaze             |
| Hardware Color:           | Chrome                   |
| Color:                    | White                    |
| Recommended Ship Method:  | SP                       |