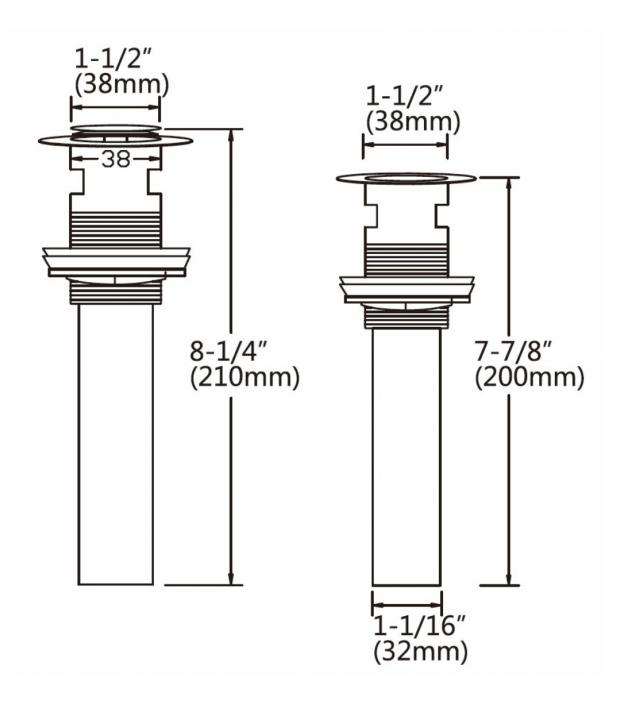

ll Type:             | Wall Mount               |
| Faucet Drilling:          | 1 Hole                   |
| Faucet Drilling Location: | Center                   |
| Overflow:                 | Yes                      |
| Num Of Sinks:             | 1                        |
| Includes Faucets:         | Yes                      |
| Includes Drains:          | Yes                      |
| Width Group:              | 20-in 29-in.             |
| Material:                 | Ceramic                  |
| Style:                    | Transitional             |
| Finish:                   | Enamel Glaze             |
| Hardware Color:           | Chrome                   |
| Color:                    | White                    |
| Recommended Ship Method:  | SP                       |











| Notes |  |
|-------|--|
|       |  |
|       |  |
|       |  |
|       |  |
|       |  |
|       |  |
|       |  |
|       |  |
|       |  |
|       |  |
|       |  |
|       |  |
|       |  |
|       |  |
|       |  |
|       |  |