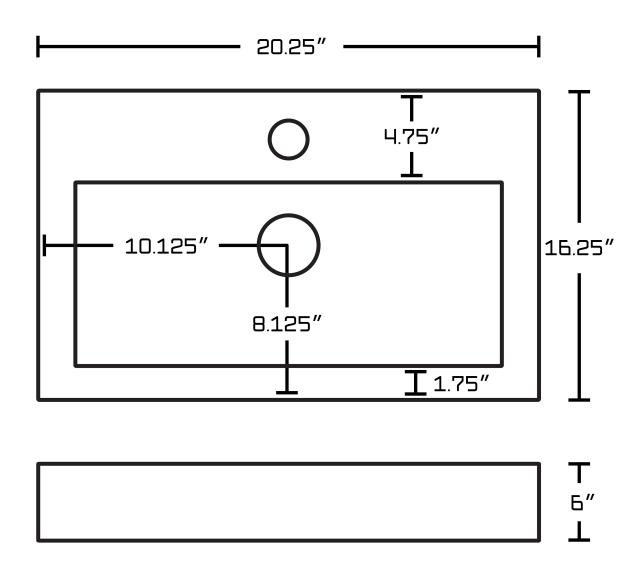

## Feature(s):

- THIS PRODUCT INCLUDE(S): 1x bathroom vessel sink in white color (685), 1x bathroom sink faucet in chrome color (16750), 1x bathroom sink drain in chrome color (33592).
- This product is a bundle (set of multiple products).
- This bathroom vessel sink set features a rectangle shape with a transitional style.
- This product is made for wall mount installation.
- DIY installation instructions are included in the box.
- This bathroom vessel sink set is designed for a 1 hole faucet and the faucet drilling location is on the center.
- Comes with an overflow for safety.
- This bathroom vessel sink set features 1 sink.
- This bathroom vessel sink set is made with ceramic.
- The primary color of this product is white and it comes with chrome hardware.
- Smooth non-porous surface; prevents from discoloration and fading.
- Double fired and glazed for durability and stain resistance.
- 1.75-in. standard USA-Canada drain opening.
- Constructed with lead-free brass, ensuring strength and durability.
- Solid bulky brass feel (not cheap and light).
- 20.25-in. Width (left to right).
- 16.25-in. Depth (back to front).
- 6-in. Height (top to bottom).
- All dimensions are nominal.
- This product can usually be shipped out in 1 day.
- Quality control approved in Canada.
- Each box on your order is physically opened-up and inspected to make sure only the highest quality product is shipped.
- We take and store photos of every single quality audit of every single order we ship.
- You can see them when you track your order on our website.

| Product ID:               | 33592                    |
|---------------------------|--------------------------|
| Product Type:             | Bathroom Vessel Sink Set |
| Shape:                    | Rectangle                |
| Install Type:             | Wall Mount               |
| Faucet Drilling:          | 1 Hole                   |
| Faucet Drilling Location: | Center                   |
| Overflow:                 | Yes                      |
| Num Of Sinks:             | 1                        |
| Includes Faucets:         | Yes                      |
| Includes Drains:          | Yes                      |
| Width Group:              | 20-in 29-in.             |
| Material:                 | Ceramic                  |
| Style:                    | Transitional             |
| Finish:                   | Enamel Glaze             |
| Hardware Color:           | Chrome                   |
| Color:                    | White                    |
| Recommended Ship Method:  | SP                       |