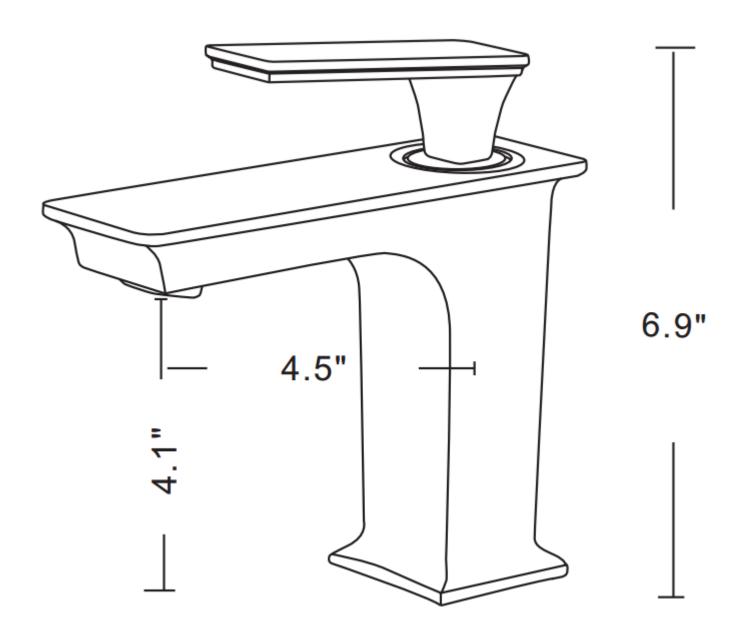

| QTY | Product ID | Series | Product Type         | Description                                                                  | Color  | Stock* | Expected Stock* Expected Stock ETA* |
|-----|------------|--------|----------------------|------------------------------------------------------------------------------|--------|--------|-------------------------------------|
| 1   | 685        | N/A    | Bathroom Vessel Sink | 20.25-in. W Wall Mount White Bathroom Vessel Sink For 1 Hole Center Drilling | White  | 2      | 0                                   |
| 1   | 16750      | Dante  | Bathroom Sink Faucet | 1 Hole CUPC Approved Lead Free Brass Faucet In Chrome Color                  | Chrome | 33     | 0                                   |
| 1   | 33592      | N/A    | Bathroom Sink Drain  | 2.60-in. W Stainless Steel Bathroom Sink Drain With Overflow In Chrome       | Chrome | 49     | 0                                   |

## Feature(s):

- THIS PRODUCT INCLUDE(S): 1x bathroom vessel sink in white color (685), 1x bathroom sink faucet in chrome color (16750), 1x bathroom sink drain in chrome color (33592).
- This product is a bundle (set of multiple products).
- This bathroom vessel sink set features a rectangle shape with a transitional style.
- This product is made for wall mount installation.
- DIY installation instructions are included in the box.
- This bathroom vessel sink set is designed for a 1 hole faucet and the faucet drilling location is on the center.
- Comes with an overflow for safety.
- This bathroom vessel sink set features 1 sink.
- This bathroom vessel sink set is made with ceramic.
- The primary color of this product is white and it comes with chrome hardware.
- Smooth non-porous surface; prevents from discoloration and fading.
- Double fired and glazed for durability and stain resistance.
- 1.75-in. standard USA-Canada drain opening.
- Constructed with lead-free brass, ensuring strength and durability.
- Solid bulky brass feel (not cheap and light).
- 20.25-in. Width (left to right).
- 16.25-in. Depth (back to front).
- 6-in. Height (top to bottom).
- All dimensions are nominal.
- This product can usually be shipped out in 1 day.
- Quality control approved in Canada.
- Each box on your order is physically opened-up and inspected to make sure only the highest quality product is shipped.
- We take and store photos of every single quality audit of every single order we ship.
- You can see them when you track your order on our website.