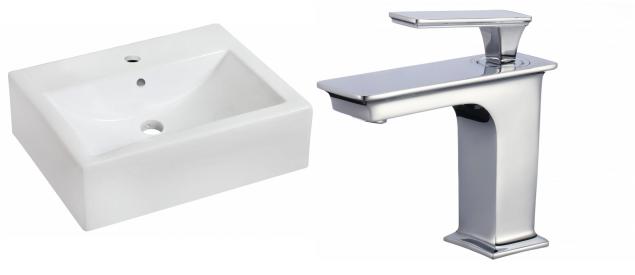

| QTY | Product ID | Series | Product Type         | Description                                                                  | Color  | Stock* | Expected Stock* Expected Stock ETA* |
|-----|------------|--------|----------------------|------------------------------------------------------------------------------|--------|--------|-------------------------------------|
| 1   | 685        | N/A    | Bathroom Vessel Sink | 20.25-in. W Wall Mount White Bathroom Vessel Sink For 1 Hole Center Drilling | White  | 2      | 0                                   |
| 1   | 16750      | Dante  | Bathroom Sink Faucet | 1 Hole CUPC Approved Lead Free Brass Faucet In Chrome Color                  | Chrome | 33     | 0                                   |
| 1   | 33592      | N/A    | Bathroom Sink Drain  | 2.60-in. W Stainless Steel Bathroom Sink Drain With Overflow In Chrome       | Chrome | 49     | 0                                   |

<sup>\*</sup>Estimated as of 21 Jan 2022 2:48 PM.

Quality control approved in Canada. Each box on your order is physically opened-up and inspected to make sure only the highest quality product is shipped. We take and store photos of every single quality audit of every single order we ship. You can see them when you track your order on our website. This product is a group of multiple products. It features a rectangle shape. This bathroom vessel sink set is designed to be installed as a wall mount bathroom vessel sink set. It is constructed with ceramic. This bathroom vessel sink set comes with a enamel glaze finish in White color. It is designed for a 1 hole faucet.

## Feature(s):

- THIS PRODUCT INCLUDE(S): 1x bathroom vessel sink in white color (685), 1x bathroom sink faucet in chrome color (16750), 1x bathroom sink drain in chrome color (33592).
- This product is a bundle (set of multiple products).
- This bathroom vessel sink set features a rectangle shape with a transitional style.
- This product is made for wall mount installation.
- DIY installation instructions are included in the box.
- This bathroom vessel sink set is designed for a 1 hole faucet and the faucet drilling location is on the center.
- Comes with an overflow for safety.
- This bathroom vessel sink set features 1 sink.
- This bathroom vessel sink set is made with ceramic.
- The primary color of this product is white and it comes with chrome hardware.
- Smooth non-porous surface; prevents from discoloration and fading.
- Double fired and glazed for durability and stain resistance.
- 1.75-in. standard USA-Canada drain opening.
- Constructed with lead-free brass, ensuring strength and durability.
- Solid bulky brass feel (not cheap and light).
- 20.25-in. Width (left to right).
- 16.25-in. Depth (back to front).
- 6-in. Height (top to bottom).
- All dimensions are nominal.
- This product can usually be shipped out in 1 day.
- Quality control approved in Canada.
- Each box on your order is physically opened-up and inspected to make sure only the highest quality product is shipped.
- We take and store photos of every single quality audit of every single order we ship.
- You can see them when you track your order on our website.