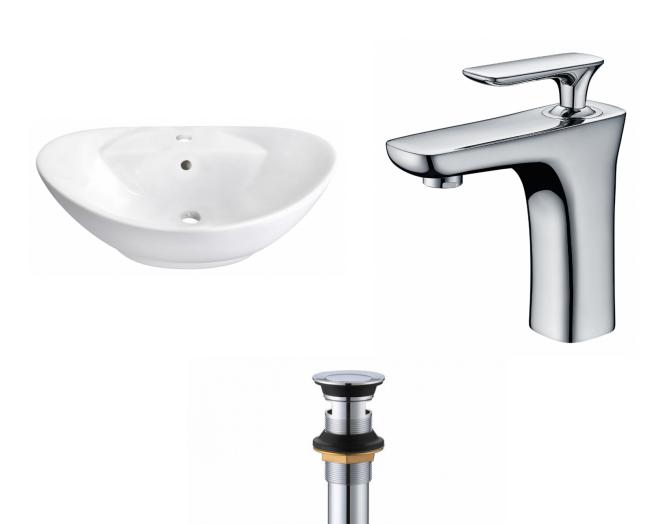

## Feature(s):

- THIS PRODUCT INCLUDE(S): 1x bathroom vessel sink in white color (157), 1x bathroom sink faucet in chrome color (1784), 1x bathroom sink drain in chrome color (33592).
- This product is a bundle (set of multiple products).
- This bathroom vessel sink set features a oval shape with a traditional style.
- This product is made for above counter installation.
- DIY installation instructions are included in the box.
- This bathroom vessel sink set is designed for a 1 hole faucet and the faucet drilling location is on the center.
- Comes with an overflow for safety.
- This bathroom vessel sink set features 1 sink.
- This bathroom vessel sink set is made with ceramic.
- The primary color of this product is white and it comes with chrome hardware.
- Smooth non-porous surface; prevents from discoloration and fading.
- Double fired and glazed for durability and stain resistance.
- 1.75-in. standard USA-Canada drain opening.
- Constructed with lead-free brass, ensuring strength and durability.
- Solid bulky brass feel (not cheap and light).
- 23-in. Width (left to right).
- 15.25-in. Depth (back to front).
- 8.5-in. Height (top to bottom).
- All dimensions are nominal.
- This product can usually be shipped out in 1 day.
- Quality control approved in Canada.
- Each box on your order is physically opened-up and inspected to make sure only the highest quality product is shipped.
- We take and store photos of every single quality audit of every single order we ship.
- You can see them when you track your order on our website.

| Product ID:               | 33592                    |
|---------------------------|--------------------------|
| Product Type:             | Bathroom Vessel Sink Set |
| Shape:                    | Oval                     |
| Install Type:             | Above Counter            |
| Faucet Drilling:          | 1 Hole                   |
| Faucet Drilling Location: | Center                   |
| Overflow:                 | Yes                      |
| Num Of Sinks:             | 1                        |
| Includes Faucets:         | Yes                      |
| Includes Drains:          | Yes                      |
| Width Group:              | 20-in 29-in.             |
| Material:                 | Ceramic                  |
| Style:                    | Traditional              |
| Finish:                   | Enamel Glaze             |
| Hardware Color:           | Chrome                   |
| Color:                    | White                    |
| Recommended Ship Method:  | SP                       |