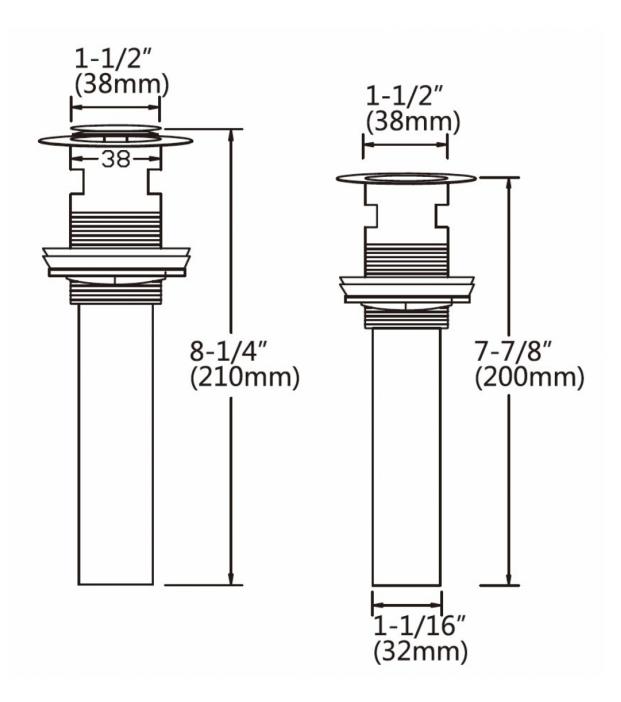

## Feature(s):

- THIS PRODUCT INCLUDE(S): 1x bathroom vessel sink in white color (157), 1x bathroom sink faucet in chrome color (1784), 1x bathroom sink drain in chrome color (33592).
- This product is a bundle (set of multiple products).
- This bathroom vessel sink set features a oval shape with a traditional style.
- This product is made for above counter installation.
- DIY installation instructions are included in the box.
- This bathroom vessel sink set is designed for a 1 hole faucet and the faucet drilling location is on the center.
- Comes with an overflow for safety.
- This bathroom vessel sink set features 1 sink.
- This bathroom vessel sink set is made with ceramic.
- The primary color of this product is white and it comes with chrome hardware.
- Smooth non-porous surface; prevents from discoloration and fading.
- Double fired and glazed for durability and stain resistance.
- 1.75-in. standard USA-Canada drain opening.
- Constructed with lead-free brass, ensuring strength and durability.
- Solid bulky brass feel (not cheap and light).
- 23-in. Width (left to right).
- 15.25-in. Depth (back to front).
- 8.5-in. Height (top to bottom).
- All dimensions are nominal.
- This product can usually be shipped out in 1 day.
- Quality control approved in Canada.
- Each box on your order is physically opened-up and inspected to make sure only the highest quality product is shipped.
- We take and store photos of every single quality audit of every single order we ship.
- You can see them when you track your order on our website.

| Product ID:               | 33592                    |
|---------------------------|--------------------------|
| Product Type:             | Bathroom Vessel Sink Set |
| Shape:                    | Oval                     |
| Install Type:             | Above Counter            |
| Faucet Drilling:          | 1 Hole                   |
| Faucet Drilling Location: | Center                   |
| Overflow:                 | Yes                      |
| Num Of Sinks:             | 1                        |
| Includes Faucets:         | Yes                      |
| Includes Drains:          | Yes                      |
| Width Group:              | 20-in 29-in.             |
| Material:                 | Ceramic                  |
| Style:                    | Traditional              |
| Finish:                   | Enamel Glaze             |
| Hardware Color:           | Chrome                   |
| Color:                    | White                    |
| Recommended Ship Method:  | SP                       |