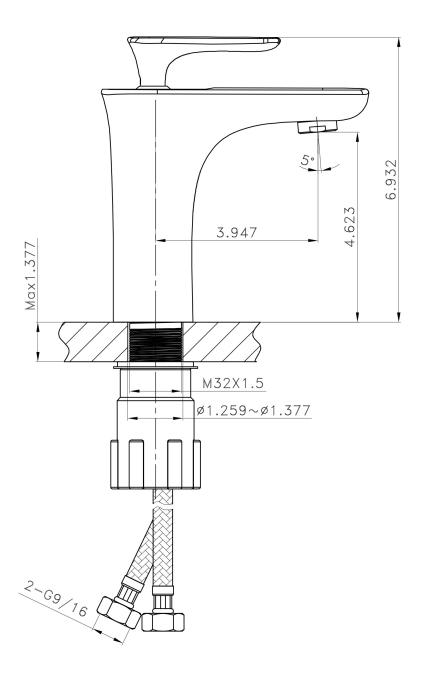

## Feature(s):

- THIS PRODUCT INCLUDE(S): 1x bathroom vessel sink in white color (157), 1x bathroom sink faucet in chrome color (1784), 1x bathroom sink drain in chrome color (33592).
- This product is a bundle (set of multiple products).
- This bathroom vessel sink set features a oval shape with a traditional style.
- This product is made for above counter installation.
- DIY installation instructions are included in the box.
- This bathroom vessel sink set is designed for a 1 hole faucet and the faucet drilling location is on the center.
- Comes with an overflow for safety.
- This bathroom vessel sink set features 1 sink.
- This bathroom vessel sink set is made with ceramic.
- The primary color of this product is white and it comes with chrome hardware.
- Smooth non-porous surface; prevents from discoloration and fading.
- Double fired and glazed for durability and stain resistance.
- 1.75-in. standard USA-Canada drain opening.
- Constructed with lead-free brass, ensuring strength and durability.
- Solid bulky brass feel (not cheap and light).
- 23-in. Width (left to right).
- 15.25-in. Depth (back to front).
- 8.5-in. Height (top to bottom).
- All dimensions are nominal.
- This product can usually be shipped out in 1 day.
- Quality control approved in Canada.
- Each box on your order is physically opened-up and inspected to make sure only the highest quality product is shipped.
- We take and store photos of every single quality audit of every single order we ship.
- You can see them when you track your order on our website.

| Product ID:               | 33592                    |
|---------------------------|--------------------------|
| Product Type:             | Bathroom Vessel Sink Set |
| Shape:                    | Oval                     |
| Install Type:             | Above Counter            |
| Faucet Drilling:          | 1 Hole                   |
| Faucet Drilling Location: | Center                   |
| Overflow:                 | Yes                      |
| Num Of Sinks:             | 1                        |
| Includes Faucets:         | Yes                      |
| Includes Drains:          | Yes                      |
| Width Group:              | 20-in 29-in.             |
| Material:                 | Ceramic                  |
| Style:                    | Traditional              |
| Finish:                   | Enamel Glaze             |
| Hardware Color:           | Chrome                   |
| Color:                    | White                    |
| Recommended Ship Method:  | SP                       |