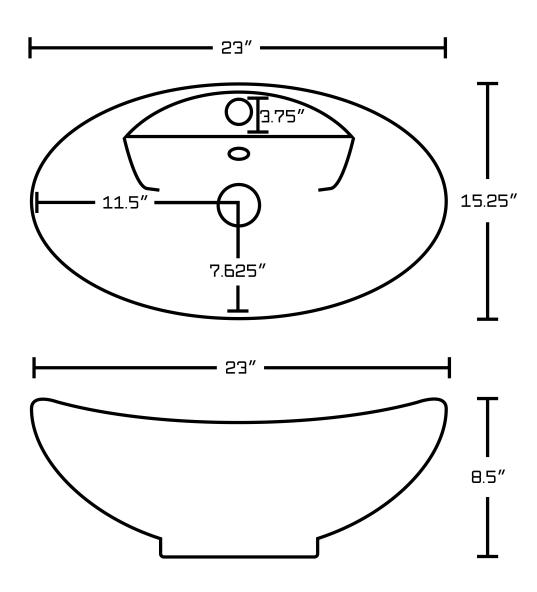

## Feature(s):

- THIS PRODUCT INCLUDE(S): 1x bathroom vessel sink in white color (157), 1x bathroom sink faucet in chrome color (1784), 1x bathroom sink drain in chrome color (33592).
- This product is a bundle (set of multiple products).
- This bathroom vessel sink set features a oval shape with a traditional style.
- This product is made for above counter installation.
- DIY installation instructions are included in the box.
- This bathroom vessel sink set is designed for a 1 hole faucet and the faucet drilling location is on the center.
- Comes with an overflow for safety.
- This bathroom vessel sink set features 1 sink.
- This bathroom vessel sink set is made with ceramic.
- The primary color of this product is white and it comes with chrome hardware.
- Smooth non-porous surface; prevents from discoloration and fading.
- Double fired and glazed for durability and stain resistance.
- 1.75-in. standard USA-Canada drain opening.
- Constructed with lead-free brass, ensuring strength and durability.
- Solid bulky brass feel (not cheap and light).
- 23-in. Width (left to right).
- 15.25-in. Depth (back to front).
- 8.5-in. Height (top to bottom).
- All dimensions are nominal.
- This product can usually be shipped out in 1 day.
- Quality control approved in Canada.
- Each box on your order is physically opened-up and inspected to make sure only the highest quality product is shipped.
- We take and store photos of every single quality audit of every single order we ship.
- You can see them when you track your order on our website.

| Product ID:               | 33592                    |
|---------------------------|--------------------------|
| Product Type:             | Bathroom Vessel Sink Set |
| Shape:                    | Oval                     |
| Install Type:             | Above Counter            |
| Faucet Drilling:          | 1 Hole                   |
| Faucet Drilling Location: | Center                   |
| Overflow:                 | Yes                      |
| Num Of Sinks:             | 1                        |
| Includes Faucets:         | Yes                      |
| Includes Drains:          | Yes                      |
| Width Group:              | 20-in 29-in.             |
| Material:                 | Ceramic                  |
| Style:                    | Traditional              |
| Finish:                   | Enamel Glaze             |
| Hardware Color:           | Chrome                   |
| Color:                    | White                    |
| Recommended Ship Method:  | SP                       |