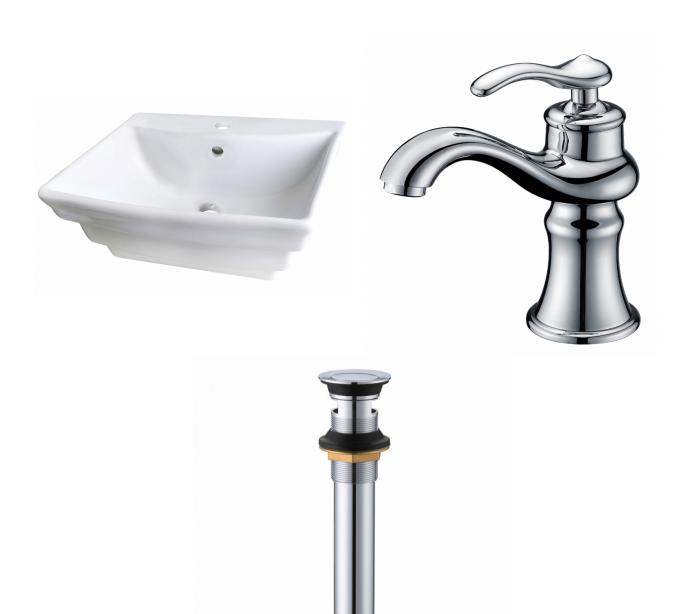

<sup>\*</sup>Estimated as of 21 Jan 2022 2:42 PM.

Quality control approved in Canada. Each box on your order is physically opened-up and inspected to make sure only the highest quality product is shipped. We take and store photos of every single quality audit of every single order we ship. You can see them when you track your order on our website. This product is a group of multiple products. It features a rectangle shape. This bathroom vessel sink set is designed to be installed as a above counter bathroom vessel sink set. It is constructed with ceramic. This bathroom vessel sink set comes with a enamel glaze finish in White color. It is designed for a 1 hole faucet.

## Feature(s):

- THIS PRODUCT INCLUDE(S): 1x bathroom vessel sink in white color (58), 1x bathroom sink faucet in chrome color (1779), 1x bathroom sink drain in chrome color (33592).
- This product is a bundle (set of multiple products).
- This bathroom vessel sink set features a rectangle shape with a transitional style.
- This product is made for above counter installation.
- DIY installation instructions are included in the box.
- This bathroom vessel sink set is designed for a 1 hole faucet and the faucet drilling location is on the center.
- Comes with an overflow for safety.
- This bathroom vessel sink set features 1 sink.
- This bathroom vessel sink set is made with ceramic.
- The primary color of this product is white and it comes with chrome hardware.
- Smooth non-porous surface; prevents from discoloration and fading.
- Double fired and glazed for durability and stain resistance.
- 1.75-in. standard USA-Canada drain opening.
- Constructed with lead-free brass, ensuring strength and durability.
- Solid bulky brass feel (not cheap and light).
- 19.75-in. Width (left to right).
- 17-in. Depth (back to front).
- 8-in. Height (top to bottom).
- All dimensions are nominal.
- This product can usually be shipped out in 1 day.
- Quality control approved in Canada.
- Each box on your order is physically opened-up and inspected to make sure only the highest quality product is shipped.
- We take and store photos of every single quality audit of every single order we ship.
- You can see them when you track your order on our website.