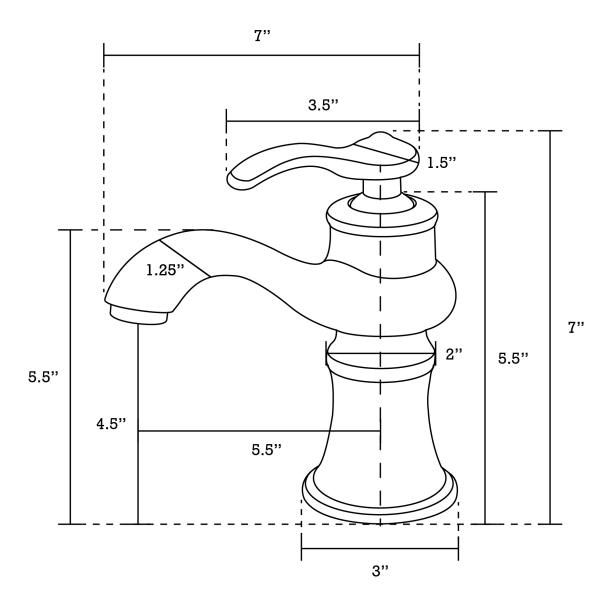

## Feature(s):

- THIS PRODUCT INCLUDE(S): 1x bathroom vessel sink in white color (58), 1x bathroom sink faucet in chrome color (1779), 1x bathroom sink drain in chrome color (33592).
- This product is a bundle (set of multiple products).
- This bathroom vessel sink set features a rectangle shape with a transitional style.
- This product is made for above counter installation.
- DIY installation instructions are included in the box.
- This bathroom vessel sink set is designed for a 1 hole faucet and the faucet drilling location is on the center.
- Comes with an overflow for safety.
- This bathroom vessel sink set features 1 sink.
- This bathroom vessel sink set is made with ceramic.
- The primary color of this product is white and it comes with chrome hardware.
- Smooth non-porous surface; prevents from discoloration and fading.
- Double fired and glazed for durability and stain resistance.
- 1.75-in. standard USA-Canada drain opening.
- Constructed with lead-free brass, ensuring strength and durability.
- Solid bulky brass feel (not cheap and light).
- 19.75-in. Width (left to right).
- 17-in. Depth (back to front).
- 8-in. Height (top to bottom).
- All dimensions are nominal.
- This product can usually be shipped out in 1 day.
- Quality control approved in Canada.
- Each box on your order is physically opened-up and inspected to make sure only the highest quality product is shipped.
- We take and store photos of every single quality audit of every single order we ship.
- You can see them when you track your order on our website.