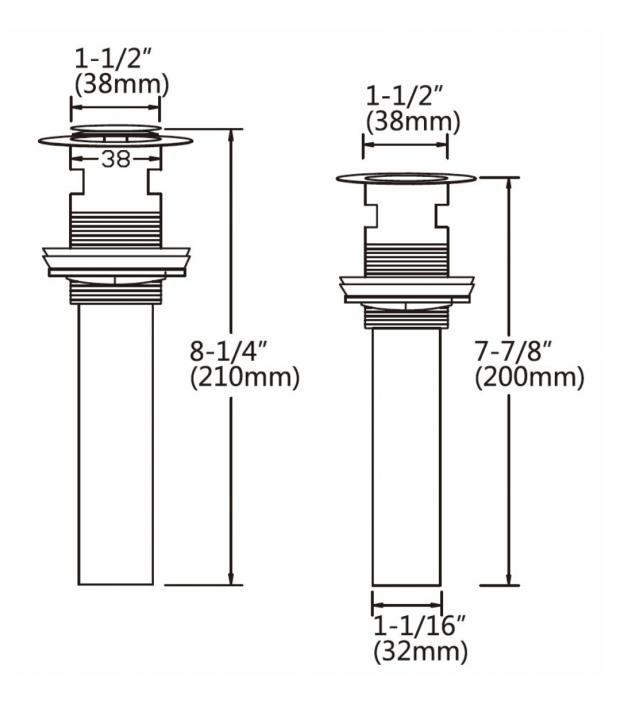

## Feature(s):

- THIS PRODUCT INCLUDE(S): 1x bathroom vessel sink in white color (58), 1x bathroom sink faucet in chrome color (1779), 1x bathroom sink drain in chrome color (33592).
- This product is a bundle (set of multiple products).
- This bathroom vessel sink set features a rectangle shape with a transitional style.
- This product is made for above counter installation.
- DIY installation instructions are included in the box.
- This bathroom vessel sink set is designed for a 1 hole faucet and the faucet drilling location is on the center.
- Comes with an overflow for safety.
- This bathroom vessel sink set features 1 sink.
- This bathroom vessel sink set is made with ceramic.
- The primary color of this product is white and it comes with chrome hardware.
- Smooth non-porous surface; prevents from discoloration and fading.
- Double fired and glazed for durability and stain resistance.
- 1.75-in. standard USA-Canada drain opening.
- Constructed with lead-free brass, ensuring strength and durability.
- Solid bulky brass feel (not cheap and light).
- 19.75-in. Width (left to right).
- 17-in. Depth (back to front).
- 8-in. Height (top to bottom).
- All dimensions are nominal.
- This product can usually be shipped out in 1 day.
- Quality control approved in Canada.
- Each box on your order is physically opened-up and inspected to make sure only the highest quality product is shipped.
- We take and store photos of every single quality audit of every single order we ship.
- You can see them when you track your order on our website.