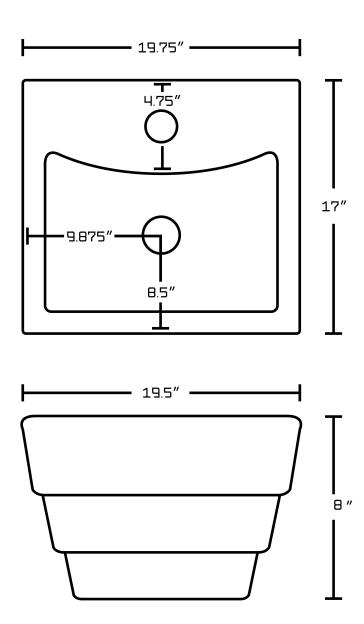

## Feature(s):

- THIS PRODUCT INCLUDE(S): 1x bathroom vessel sink in white color (58), 1x bathroom sink faucet in chrome color (1779), 1x bathroom sink drain in chrome color (33592).
- This product is a bundle (set of multiple products).
- This bathroom vessel sink set features a rectangle shape with a transitional style.
- This product is made for above counter installation.
- DIY installation instructions are included in the box.
- This bathroom vessel sink set is designed for a 1 hole faucet and the faucet drilling location is on the center.
- Comes with an overflow for safety.
- This bathroom vessel sink set features 1 sink.
- This bathroom vessel sink set is made with ceramic.
- The primary color of this product is white and it comes with chrome hardware.
- Smooth non-porous surface; prevents from discoloration and fading.
- Double fired and glazed for durability and stain resistance.
- 1.75-in. standard USA-Canada drain opening.
- Constructed with lead-free brass, ensuring strength and durability.
- Solid bulky brass feel (not cheap and light).
- 19.75-in. Width (left to right).
- 17-in. Depth (back to front).
- 8-in. Height (top to bottom).
- All dimensions are nominal.
- This product can usually be shipped out in 1 day.
- Quality control approved in Canada.
- Each box on your order is physically opened-up and inspected to make sure only the highest quality product is shipped.
- We take and store photos of every single quality audit of every single order we ship.
- You can see them when you track your order on our website.