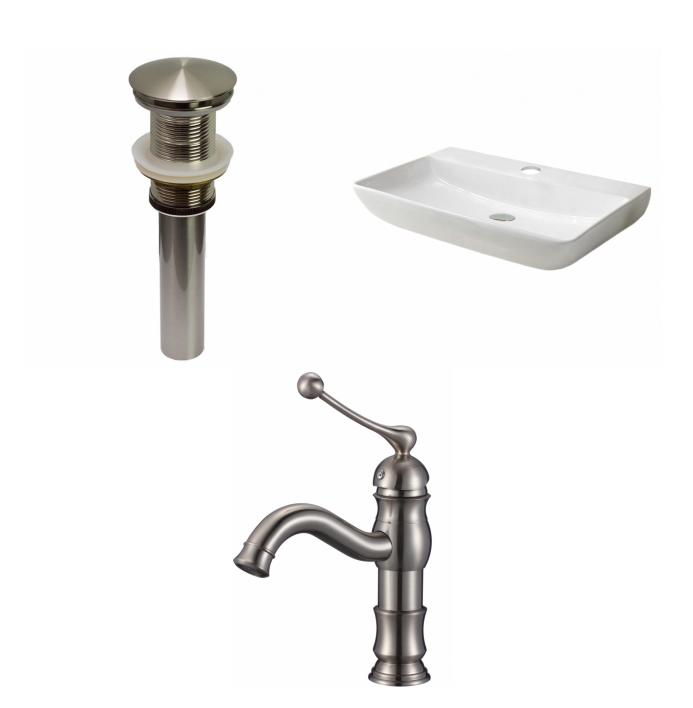

| 1   |       |     |                      |                                                                              |                |    |                 |                     |
|-----|-------|-----|----------------------|------------------------------------------------------------------------------|----------------|----|-----------------|---------------------|
| QTY |       |     |                      | ·                                                                            |                |    | Expected Stock* | Expected Stock ETA* |
| 1   | 20324 | N/A | Bathroom Sink Drain  | 2.6-in. W Stainless Steel Bathroom Sink Drain In Brushed Nickel              | Brushed Nickel | 90 | 0               |                     |
| 1   | 28420 | N/A | Bathroom Vessel Sink | 28-in. W Above Counter White Bathroom Vessel Sink For 1 Hole Center Drilling | White          | 17 | 0               |                     |

| 1 | 28739 | N/A | Bathroom Sink Faucet | 1 Hole CUPC Approved Lead Free Brass Faucet In Brushed Nickel<br>Color | Brushed Nickel | 2 | 0 |  |
|---|-------|-----|----------------------|------------------------------------------------------------------------|----------------|---|---|--|
|   |       |     |                      |                                                                        |                |   |   |  |
|   |       |     |                      |                                                                        |                |   |   |  |
|   |       |     |                      |                                                                        |                |   |   |  |
|   |       |     |                      |                                                                        |                |   |   |  |

## Feature(s):

- This product is a bundle (set of multiple products).
- This bathroom vessel sink set features a rectangle shape with a transitional style.
- This product is made for above counter installation.
- DIY installation instructions are included in the box.
- This bathroom vessel sink set is designed for a 1 hole faucet and the faucet drilling location is on the center.
- This bathroom vessel sink set features 1 sink.
- This bathroom vessel sink set is made with ceramic.
- The primary color of this product is white and it comes with brushed nickel hardware.
- Constructed with lead-free brass, ensuring strength and durability.
- Solid bulky brass feel (not cheap and light).
- Smooth non-porous surface; prevents from discoloration and fading.
- Double fired and glazed for durability and stain resistance.
- 1.75-in. standard USA-Canada drain opening.
- 28-in. Width (left to right).
- 18.3-in. Depth (back to front).
- 5.3-in. Height (top to bottom).
- All dimensions are nominal.
- This product can usually be shipped out in 1 day.
- Quality control approved in Canada.
- Each box on your order is physically opened-up and inspected to make sure only the highest quality product is shipped.
- We take and store photos of every single quality audit of every single order we ship.
- You can see them when you track your order on our website.
- THIS PRODUCT INCLUDE(S): 1x bathroom sink drain in brushed nickel color (20324), 1x bathroom vessel sink in white color (28420), 1x bathroom sink faucet in brushed nickel color (28739).