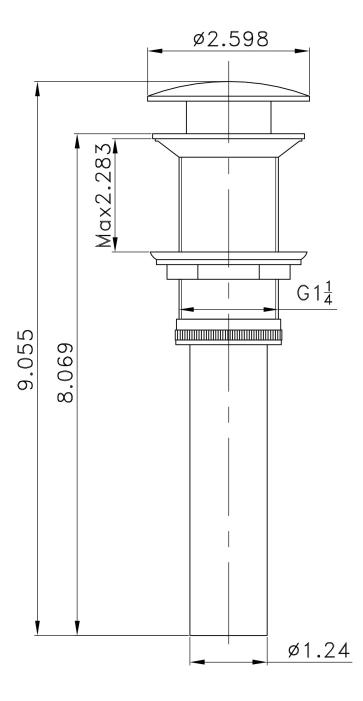

| 1   |       |     |                      |                                                                              |                |    |                 |                     |
|-----|-------|-----|----------------------|------------------------------------------------------------------------------|----------------|----|-----------------|---------------------|
| QTY |       |     |                      | ·                                                                            |                |    | Expected Stock* | Expected Stock ETA* |
| 1   | 20324 | N/A | Bathroom Sink Drain  | 2.6-in. W Stainless Steel Bathroom Sink Drain In Brushed Nickel              | Brushed Nickel | 90 | 0               |                     |
| 1   | 28420 | N/A | Bathroom Vessel Sink | 28-in. W Above Counter White Bathroom Vessel Sink For 1 Hole Center Drilling | White          | 17 | 0               |                     |

## Feature(s):

- This product is a bundle (set of multiple products).
- This bathroom vessel sink set features a rectangle shape with a transitional style.
- This product is made for above counter installation.
- DIY installation instructions are included in the box.
- This bathroom vessel sink set is designed for a 1 hole faucet and the faucet drilling location is on the center.
- This bathroom vessel sink set features 1 sink.
- This bathroom vessel sink set is made with ceramic.
- The primary color of this product is white and it comes with brushed nickel hardware.
- Constructed with lead-free brass, ensuring strength and durability.
- Solid bulky brass feel (not cheap and light).
- Smooth non-porous surface; prevents from discoloration and fading.
- Double fired and glazed for durability and stain resistance.
- 1.75-in. standard USA-Canada drain opening.
- 28-in. Width (left to right).
- 18.3-in. Depth (back to front).
- 5.3-in. Height (top to bottom).
- All dimensions are nominal.
- This product can usually be shipped out in 1 day.
- Quality control approved in Canada.
- Each box on your order is physically opened-up and inspected to make sure only the highest quality product is shipped.
- We take and store photos of every single quality audit of every single order we ship.
- You can see them when you track your order on our website.
- THIS PRODUCT INCLUDE(S): 1x bathroom sink drain in brushed nickel color (20324), 1x bathroom vessel sink in white color (28420), 1x bathroom sink faucet in brushed nickel color (28739).