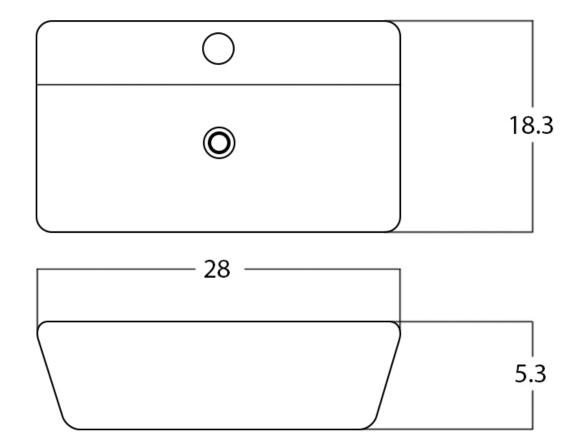

| 1   |       |     |                      |                                                                              |                |    |                 |                     |
|-----|-------|-----|----------------------|------------------------------------------------------------------------------|----------------|----|-----------------|---------------------|
| QTY |       |     |                      | ·                                                                            |                |    | Expected Stock* | Expected Stock ETA* |
| 1   | 20324 | N/A | Bathroom Sink Drain  | 2.6-in. W Stainless Steel Bathroom Sink Drain In Brushed Nickel              | Brushed Nickel | 90 | 0               |                     |
| 1   | 28420 | N/A | Bathroom Vessel Sink | 28-in. W Above Counter White Bathroom Vessel Sink For 1 Hole Center Drilling | White          | 17 | 0               |                     |

## Feature(s):

- This product is a bundle (set of multiple products).
- This bathroom vessel sink set features a rectangle shape with a transitional style.
- This product is made for above counter installation.
- DIY installation instructions are included in the box.
- This bathroom vessel sink set is designed for a 1 hole faucet and the faucet drilling location is on the center.
- This bathroom vessel sink set features 1 sink.
- This bathroom vessel sink set is made with ceramic.
- The primary color of this product is white and it comes with brushed nickel hardware.
- Constructed with lead-free brass, ensuring strength and durability.
- Solid bulky brass feel (not cheap and light).
- Smooth non-porous surface; prevents from discoloration and fading.
- Double fired and glazed for durability and stain resistance.
- 1.75-in. standard USA-Canada drain opening.
- 28-in. Width (left to right).
- 18.3-in. Depth (back to front).
- 5.3-in. Height (top to bottom).
- All dimensions are nominal.
- This product can usually be shipped out in 1 day.
- Quality control approved in Canada.
- Each box on your order is physically opened-up and inspected to make sure only the highest quality product is shipped.
- We take and store photos of every single quality audit of every single order we ship.
- You can see them when you track your order on our website.
- THIS PRODUCT INCLUDE(S): 1x bathroom sink drain in brushed nickel color (20324), 1x bathroom vessel sink in white color (28420), 1x bathroom sink faucet in brushed nickel color (28739).