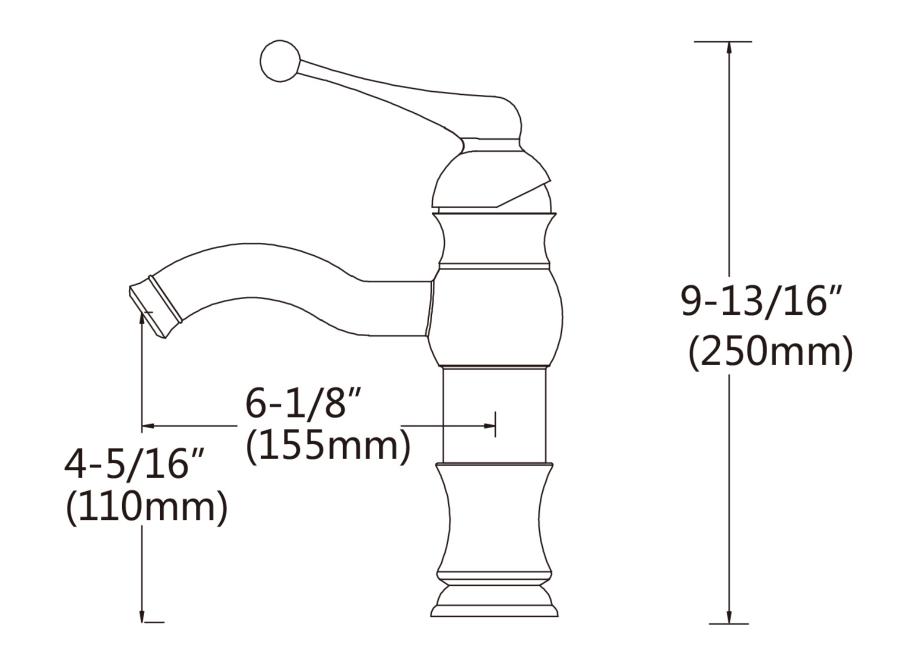

| 1 | 28739 | N/A | Bathroom Sink Faucet | 1 Hole CUPC Approved Lead Free Brass Faucet In Brushed Nickel<br>Color | Brushed Nickel | 2 | 0 |  |
|---|-------|-----|----------------------|------------------------------------------------------------------------|----------------|---|---|--|
|   |       |     |                      |                                                                        |                |   |   |  |
|   |       |     |                      |                                                                        |                |   |   |  |
|   |       |     |                      |                                                                        |                |   |   |  |
|   |       |     |                      |                                                                        |                |   |   |  |

## Feature(s):

- This product is a bundle (set of multiple products).
- This bathroom vessel sink set features a rectangle shape with a transitional style.
- This product is made for above counter installation.
- DIY installation instructions are included in the box.
- This bathroom vessel sink set is designed for a 1 hole faucet and the faucet drilling location is on the center.
- This bathroom vessel sink set features 1 sink.
- This bathroom vessel sink set is made with ceramic.
- The primary color of this product is white and it comes with brushed nickel hardware.
- Constructed with lead-free brass, ensuring strength and durability.
- Solid bulky brass feel (not cheap and light).
- Smooth non-porous surface; prevents from discoloration and fading.
- Double fired and glazed for durability and stain resistance.
- 1.75-in. standard USA-Canada drain opening.
- 28-in. Width (left to right).
- 18.3-in. Depth (back to front).
- 5.3-in. Height (top to bottom).
- All dimensions are nominal.
- This product can usually be shipped out in 1 day.
- Quality control approved in Canada.
- Each box on your order is physically opened-up and inspected to make sure only the highest quality product is shipped.
- We take and store photos of every single quality audit of every single order we ship.
- You can see them when you track your order on our website.
- THIS PRODUCT INCLUDE(S): 1x bathroom sink drain in brushed nickel color (20324), 1x bathroom vessel sink in white color (28420), 1x bathroom sink faucet in brushed nickel color (28739).