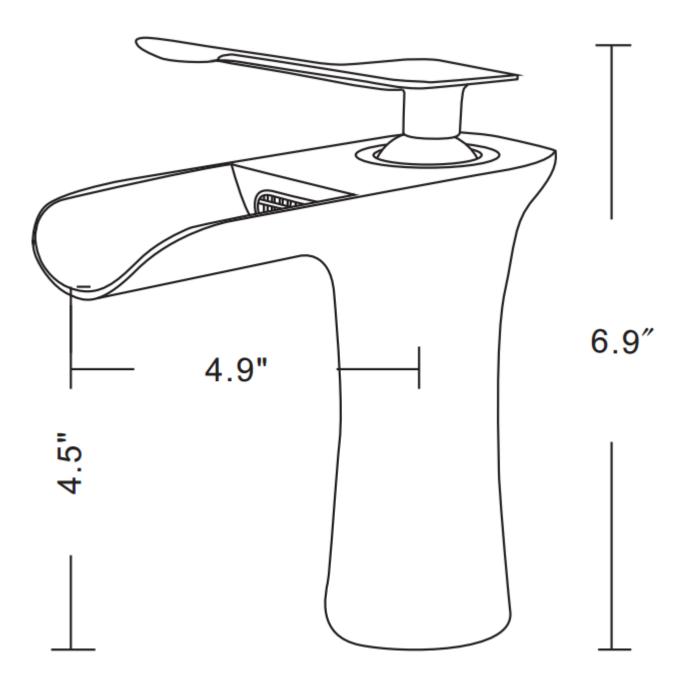

## Feature(s):

• THIS PRODUCT INCLUDE(S): 1x bathroom vessel sink in white color (133), 1x bathroom sink drain in chrome color (1795), 1x bathroom sink faucet in chrome color (16748).

- This product is a bundle (set of multiple products).
- This bathroom vessel sink set features a rectangle shape with a transitional style.
- This product is made for above counter installation.
- DIY installation instructions are included in the box.
- This bathroom vessel sink set is designed for a 1 hole faucet and the faucet drilling location is on the center.
- Comes with an overflow for safety.
- This bathroom vessel sink set features 1 sink.
- This bathroom vessel sink set is made with ceramic.
- The primary color of this product is white and it comes with chrome hardware.
- Smooth non-porous surface; prevents from discoloration and fading.
- Double fired and glazed for durability and stain resistance.
- 1.75-in. standard USA-Canada drain opening.
- Constructed with lead-free brass, ensuring strength and durability.
- Solid bulky brass feel (not cheap and light).
- 21-in. Width (left to right).
- 16.5-in. Depth (back to front).
- 6-in. Height (top to bottom).
- All dimensions are nominal.
- This product can usually be shipped out in 1 day.
- Quality control approved in Canada.
- Each box on your order is physically opened-up and inspected to make sure only the highest quality product is shipped.
- We take and store photos of every single quality audit of every single order we ship.
- You can see them when you track your order on our website.