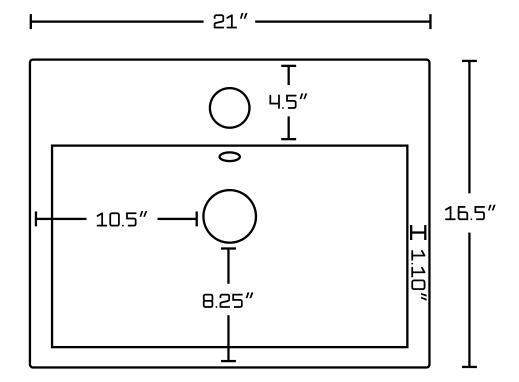

## Feature(s):

• THIS PRODUCT INCLUDE(S): 1x bathroom vessel sink in white color (133), 1x bathroom sink drain in chrome color (1795), 1x bathroom sink faucet in chrome color (16748).

- This product is a bundle (set of multiple products).
- This bathroom vessel sink set features a rectangle shape with a transitional style.
- This product is made for above counter installation.
- DIY installation instructions are included in the box.
- This bathroom vessel sink set is designed for a 1 hole faucet and the faucet drilling location is on the center.
- Comes with an overflow for safety.
- This bathroom vessel sink set features 1 sink.
- This bathroom vessel sink set is made with ceramic.
- The primary color of this product is white and it comes with chrome hardware.
- Smooth non-porous surface; prevents from discoloration and fading.
- Double fired and glazed for durability and stain resistance.
- 1.75-in. standard USA-Canada drain opening.
- Constructed with lead-free brass, ensuring strength and durability.
- Solid bulky brass feel (not cheap and light).
- 21-in. Width (left to right).
- 16.5-in. Depth (back to front).
- 6-in. Height (top to bottom).
- All dimensions are nominal.
- This product can usually be shipped out in 1 day.
- Quality control approved in Canada.
- Each box on your order is physically opened-up and inspected to make sure only the highest quality product is shipped.
- We take and store photos of every single quality audit of every single order we ship.
- You can see them when you track your order on our website.