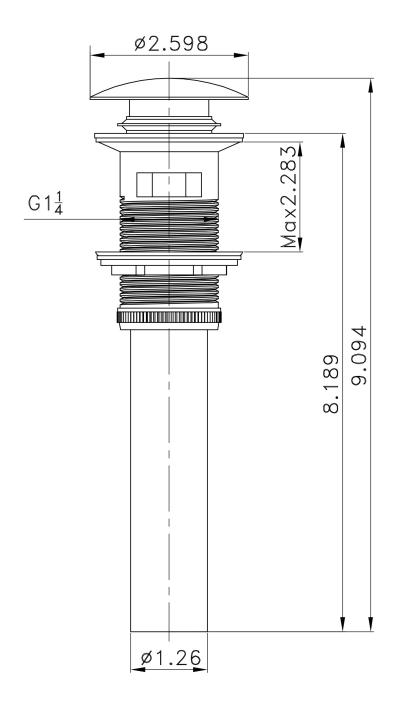

| QTY | Product ID | Series | Product Type         | Description                                                                  | Color  | Stock* | Expected Stock* | Expected Stock ETA* |
|-----|------------|--------|----------------------|------------------------------------------------------------------------------|--------|--------|-----------------|---------------------|
| 1   | 133        | N/A    | Bathroom Vessel Sink | 21-in. W Above Counter White Bathroom Vessel Sink For 1 Hole Center Drilling | White  | 33     | 0               |                     |
| 1   | 1795       | N/A    | Bathroom Sink Drain  | 2.60-in. W Stainless Steel Bathroom Sink Drain With Overflow In Chrome       | Chrome | 220    | 0               |                     |
| 1   | 16748      | Walker | Bathroom Sink Faucet | 1 Hole CUPC Approved Lead Free Brass Faucet In Chrome Color                  | Chrome | 48     | 0               |                     |

## Feature(s):

• THIS PRODUCT INCLUDE(S): 1x bathroom vessel sink in white color (133), 1x bathroom sink drain in chrome color (1795), 1x bathroom sink faucet in chrome color (16748).

- This product is a bundle (set of multiple products).
- This bathroom vessel sink set features a rectangle shape with a transitional style.
- This product is made for above counter installation.
- DIY installation instructions are included in the box.
- This bathroom vessel sink set is designed for a 1 hole faucet and the faucet drilling location is on the center.
- Comes with an overflow for safety.
- This bathroom vessel sink set features 1 sink.
- This bathroom vessel sink set is made with ceramic.
- The primary color of this product is white and it comes with chrome hardware.
- Smooth non-porous surface; prevents from discoloration and fading.
- Double fired and glazed for durability and stain resistance.
- 1.75-in. standard USA-Canada drain opening.
- Constructed with lead-free brass, ensuring strength and durability.
- Solid bulky brass feel (not cheap and light).
- 21-in. Width (left to right).
- 16.5-in. Depth (back to front).
- 6-in. Height (top to bottom).
- All dimensions are nominal.
- This product can usually be shipped out in 1 day.
- Quality control approved in Canada.
- Each box on your order is physically opened-up and inspected to make sure only the highest quality product is shipped.
- We take and store photos of every single quality audit of every single order we ship.
- You can see them when you track your order on our website.