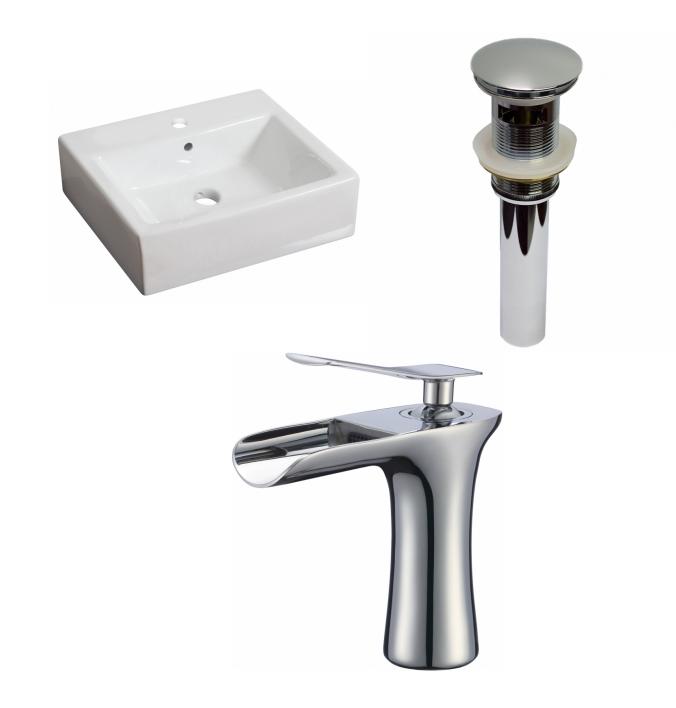

\*Estimated as of 21 Jan 2022 2:43 PM.

Quality control approved in Canada. Each box on your order is physically opened-up and inspected to make sure only the highest quality product is shipped. We take and store photos of every single quality audit of every single order we ship. You can see them when you track your order on our website. This product is a group of multiple products. It features a rectangle shape. This bathroom vessel sink set is designed to be installed as a above counter bathroom vessel sink set. It is constructed with ceramic. This bathroom vessel sink set comes with a enamel glaze finish in White color. It is designed for a 1 hole faucet.

## Feature(s):

• THIS PRODUCT INCLUDE(S): 1x bathroom vessel sink in white color (133), 1x bathroom sink drain in chrome color (1795), 1x bathroom sink faucet in chrome color (16748).

- This product is a bundle (set of multiple products).
- This bathroom vessel sink set features a rectangle shape with a transitional style.
- This product is made for above counter installation.
- DIY installation instructions are included in the box.
- This bathroom vessel sink set is designed for a 1 hole faucet and the faucet drilling location is on the center.
- Comes with an overflow for safety.
- This bathroom vessel sink set features 1 sink.
- This bathroom vessel sink set is made with ceramic.
- The primary color of this product is white and it comes with chrome hardware.
- Smooth non-porous surface; prevents from discoloration and fading.
- Double fired and glazed for durability and stain resistance.
- 1.75-in. standard USA-Canada drain opening.
- Constructed with lead-free brass, ensuring strength and durability.
- Solid bulky brass feel (not cheap and light).
- 21-in. Width (left to right).
- 16.5-in. Depth (back to front).
- 6-in. Height (top to bottom).
- All dimensions are nominal.
- This product can usually be shipped out in 1 day.
- Quality control approved in Canada.
- Each box on your order is physically opened-up and inspected to make sure only the highest quality product is shipped.
- We take and store photos of every single quality audit of every single order we ship.
- You can see them when you track your order on our website.

| Product ID:               | 16748                    |
|---------------------------|--------------------------|
| Product Type:             | Bathroom Vessel Sink Set |
| Shape:                    | Rectangle                |
| Install Type:             | Above Counter            |
| Faucet Drilling:          | 1 Hole                   |
| Faucet Drilling Location: | Center                   |
| Overflow:                 | Yes                      |
| Num Of Sinks:             | 1                        |
| Includes Faucets:         | Yes                      |
| Includes Drains:          | Yes                      |
| Width Group:              | 20-in 29-in.             |
| Material:                 | Ceramic                  |
| Style:                    | Transitional             |
| Finish:                   | Enamel Glaze             |
| Hardware Color:           | Chrome                   |
| Color:                    | White                    |
| Recommended Ship Method:  | SP                       |