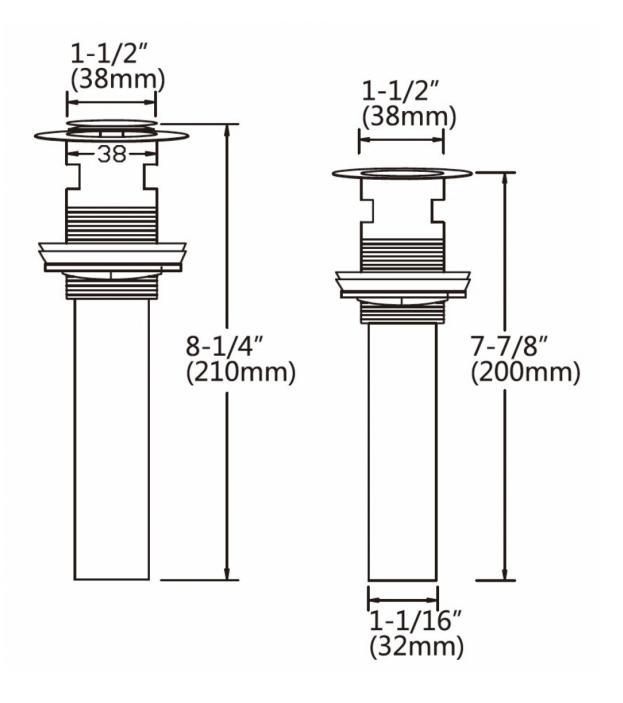

## Feature(s):

• THIS PRODUCT INCLUDE(S): 1x bathroom vessel sink in white color (689), 1x bathroom sink faucet in chrome color (1786), 1x bathroom sink drain in chrome color (33592).

- This product is a bundle (set of multiple products).
- This bathroom vessel sink set features a rectangle shape with a traditional style.
- This product is made for wall mount installation.
- DIY installation instructions are included in the box.
- This bathroom vessel sink set is designed for a 1 hole faucet and the faucet drilling location is on the center.
- Comes with an overflow for safety.
- This bathroom vessel sink set features 1 sink.
- This bathroom vessel sink set is made with ceramic.
- The primary color of this product is white and it comes with chrome hardware.
- Smooth non-porous surface; prevents from discoloration and fading.
- Double fired and glazed for durability and stain resistance.
- 1.75-in. standard USA-Canada drain opening.
- Constructed with lead-free brass, ensuring strength and durability.
- Solid bulky brass feel (not cheap and light).
- 19.75-in. Width (left to right).
- 17-in. Depth (back to front).
- 8-in. Height (top to bottom).
- All dimensions are nominal.
- This product can usually be shipped out in 1 day.
- Quality control approved in Canada.
- Each box on your order is physically opened-up and inspected to make sure only the highest quality product is shipped.
- We take and store photos of every single quality audit of every single order we ship.
- You can see them when you track your order on our website.