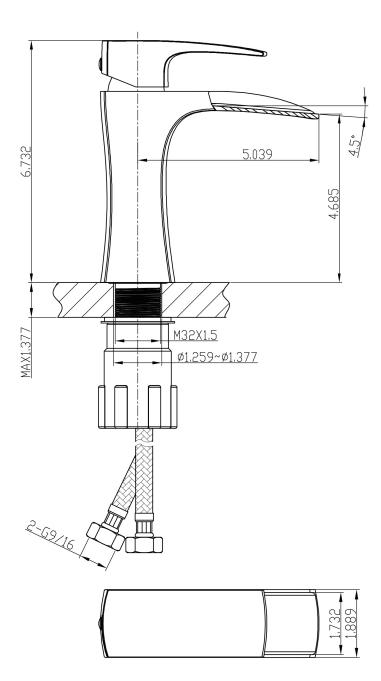

## Feature(s):

• THIS PRODUCT INCLUDE(S): 1x bathroom vessel sink in white color (689), 1x bathroom sink faucet in chrome color (1786), 1x bathroom sink drain in chrome color (33592).

- This product is a bundle (set of multiple products).
- This bathroom vessel sink set features a rectangle shape with a traditional style.
- This product is made for wall mount installation.
- DIY installation instructions are included in the box.
- This bathroom vessel sink set is designed for a 1 hole faucet and the faucet drilling location is on the center.
- Comes with an overflow for safety.
- This bathroom vessel sink set features 1 sink.
- This bathroom vessel sink set is made with ceramic.
- The primary color of this product is white and it comes with chrome hardware.
- Smooth non-porous surface; prevents from discoloration and fading.
- Double fired and glazed for durability and stain resistance.
- 1.75-in. standard USA-Canada drain opening.
- Constructed with lead-free brass, ensuring strength and durability.
- Solid bulky brass feel (not cheap and light).
- 19.75-in. Width (left to right).
- 17-in. Depth (back to front).
- 8-in. Height (top to bottom).
- All dimensions are nominal.
- This product can usually be shipped out in 1 day.
- Quality control approved in Canada.
- Each box on your order is physically opened-up and inspected to make sure only the highest quality product is shipped.
- We take and store photos of every single quality audit of every single order we ship.
- You can see them when you track your order on our website.