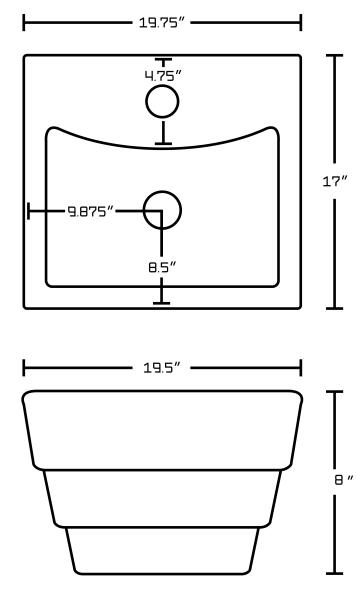

## Feature(s):

• THIS PRODUCT INCLUDE(S): 1x bathroom vessel sink in white color (689), 1x bathroom sink faucet in chrome color (1786), 1x bathroom sink drain in chrome color (33592).

- This product is a bundle (set of multiple products).
- This bathroom vessel sink set features a rectangle shape with a traditional style.
- This product is made for wall mount installation.
- DIY installation instructions are included in the box.
- This bathroom vessel sink set is designed for a 1 hole faucet and the faucet drilling location is on the center.
- Comes with an overflow for safety.
- This bathroom vessel sink set features 1 sink.
- This bathroom vessel sink set is made with ceramic.
- The primary color of this product is white and it comes with chrome hardware.
- Smooth non-porous surface; prevents from discoloration and fading.
- Double fired and glazed for durability and stain resistance.
- 1.75-in. standard USA-Canada drain opening.
- Constructed with lead-free brass, ensuring strength and durability.
- Solid bulky brass feel (not cheap and light).
- 19.75-in. Width (left to right).
- 17-in. Depth (back to front).
- 8-in. Height (top to bottom).
- All dimensions are nominal.
- This product can usually be shipped out in 1 day.
- Quality control approved in Canada.
- Each box on your order is physically opened-up and inspected to make sure only the highest quality product is shipped.
- We take and store photos of every single quality audit of every single order we ship.
- You can see them when you track your order on our website.

| Product ID:               | 33592                    |
|---------------------------|--------------------------|
| Product Type:             | Bathroom Vessel Sink Set |
| Shape:                    | Rectangle                |
| Install Type:             | Wall Mount               |
| Faucet Drilling:          | 1 Hole                   |
| Faucet Drilling Location: | Center                   |
| Overflow:                 | Yes                      |
| Num Of Sinks:             | 1                        |
| Includes Faucets:         | Yes                      |
| Includes Drains:          | Yes                      |
| Width Group:              | 10-in 19-in.             |
| Material:                 | Ceramic                  |
| Style:                    | Traditional              |
| Finish:                   | Enamel Glaze             |
| Hardware Color:           | Chrome                   |
| Color:                    | White                    |
| Recommended Ship Method:  | SP                       |