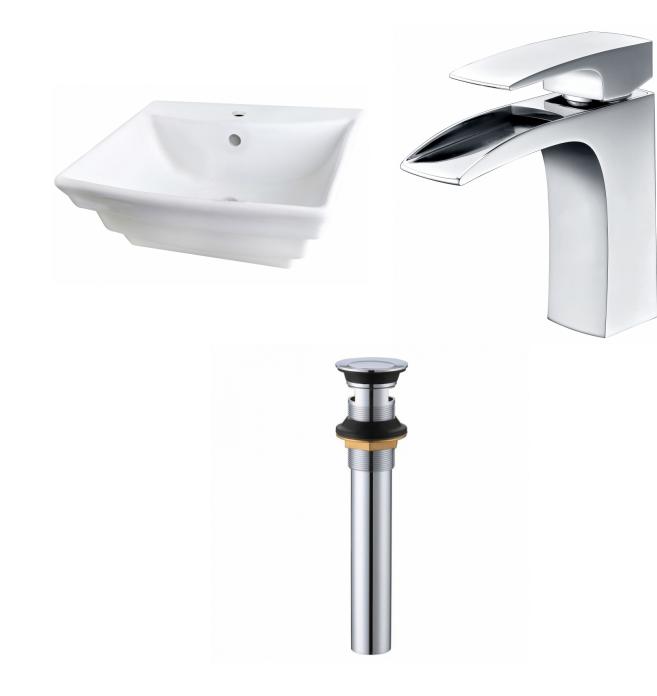

| QTY | Product ID | Series | Product Type         | Description                                                                  | Color  | Stock* | Expected Stock* Expected Stock ETA* |
|-----|------------|--------|----------------------|------------------------------------------------------------------------------|--------|--------|-------------------------------------|
| 1   | 689        | N/A    | Bathroom Vessel Sink | 19.75-in. W Wall Mount White Bathroom Vessel Sink For 1 Hole Center Drilling | White  | 4      | 0                                   |
| 1   | 1786       | Alice  | Bathroom Sink Faucet | 1 Hole CUPC Approved Lead Free Brass Faucet In Chrome Color                  | Chrome | 1      | 0                                   |
| 1   | 33592      | N/A    | Bathroom Sink Drain  | 2.60-in. W Stainless Steel Bathroom Sink Drain With Overflow In Chrome       | Chrome | 49     | 0                                   |

## Feature(s):

• THIS PRODUCT INCLUDE(S): 1x bathroom vessel sink in white color (689), 1x bathroom sink faucet in chrome color (1786), 1x bathroom sink drain in chrome color (33592).

- This product is a bundle (set of multiple products).
- This bathroom vessel sink set features a rectangle shape with a traditional style.
- This product is made for wall mount installation.
- DIY installation instructions are included in the box.
- This bathroom vessel sink set is designed for a 1 hole faucet and the faucet drilling location is on the center.
- Comes with an overflow for safety.
- This bathroom vessel sink set features 1 sink.
- This bathroom vessel sink set is made with ceramic.
- The primary color of this product is white and it comes with chrome hardware.
- Smooth non-porous surface; prevents from discoloration and fading.
- Double fired and glazed for durability and stain resistance.
- 1.75-in. standard USA-Canada drain opening.
- Constructed with lead-free brass, ensuring strength and durability.
- Solid bulky brass feel (not cheap and light).
- 19.75-in. Width (left to right).
- 17-in. Depth (back to front).
- 8-in. Height (top to bottom).
- All dimensions are nominal.
- This product can usually be shipped out in 1 day.
- Quality control approved in Canada.
- Each box on your order is physically opened-up and inspected to make sure only the highest quality product is shipped.
- We take and store photos of every single quality audit of every single order we ship.
- You can see them when you track your order on our website.