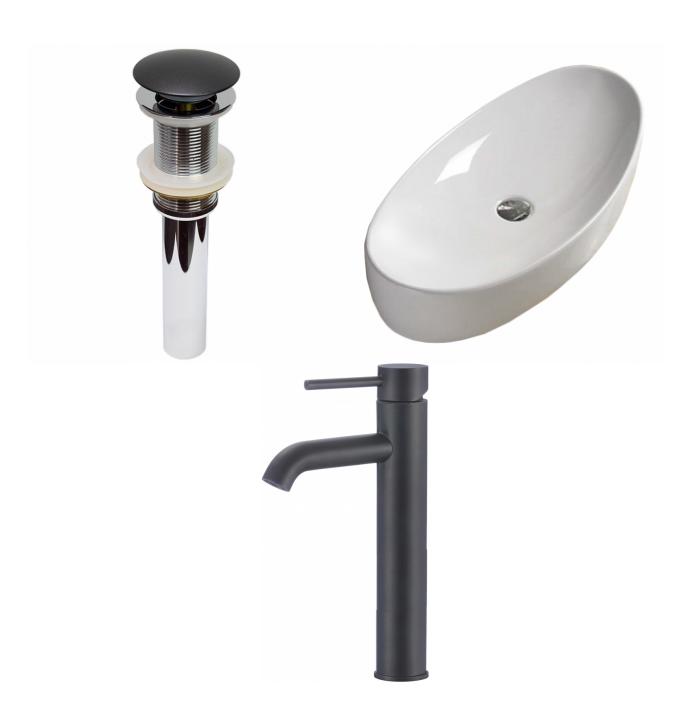

| QTY | Product ID | Series | Product Type        | Description                                                                          | Color | Stock* | Expected Stock* | Expected Stock ETA* |
|-----|------------|--------|---------------------|--------------------------------------------------------------------------------------|-------|--------|-----------------|---------------------|
| 1   | 20322      | N/A    | Bathroom Sink Drain | 2.6-in. W Stainless Steel Bathroom Sink Drain In Black                               | Black | 1      | 0               |                     |
| 1   | 28421      | N/A    |                     | 31-in. W Above Counter White Bathroom Vessel Sink For Deck Mount Deck Mount Drilling | White | 29     | 0               |                     |

## Feature(s):

- This product is a bundle (set of multiple products).
- This bathroom vessel sink set features a oval shape with a modern style.
- This product is made for above counter installation.
- DIY installation instructions are included in the box.
- This bathroom vessel sink set is designed for a deck mount faucet and the faucet drilling location is on the deck mount.
- This bathroom vessel sink set features 1 sink.
- This bathroom vessel sink set is made with ceramic.
- The primary color of this product is white and it comes with black hardware.
- Constructed with lead-free brass, ensuring strength and durability.
- Solid bulky brass feel (not cheap and light).
- Smooth non-porous surface; prevents from discoloration and fading.
- Double fired and glazed for durability and stain resistance.
- 1.75-in. standard USA-Canada drain opening.
- 31-in. Width (left to right).
- 15.4-in. Depth (back to front).
- 6-in. Height (top to bottom).
- All dimensions are nominal.
- This product can usually be shipped out in 1 day.
- Quality control approved in Canada.
- Each box on your order is physically opened-up and inspected to make sure only the highest quality product is shipped.
- We take and store photos of every single quality audit of every single order we ship.
- You can see them when you track your order on our website.
- THIS PRODUCT INCLUDE(S): 1x bathroom sink drain in black color (20322), 1x bathroom vessel sink in white color (28421), 1x bathroom sink faucet in black color (28794).