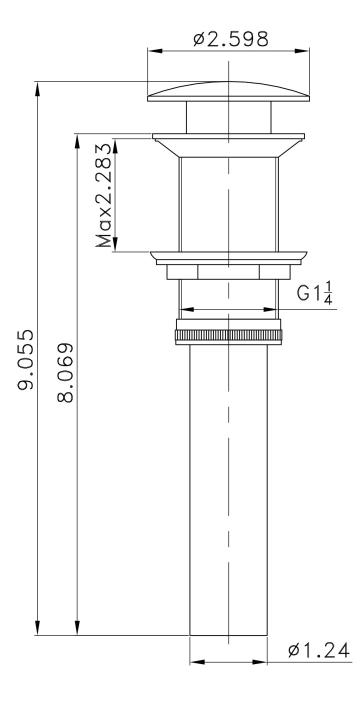

## Feature(s):

- This product is a bundle (set of multiple products).
- This bathroom vessel sink set features a oval shape with a modern style.
- This product is made for above counter installation.
- DIY installation instructions are included in the box.
- This bathroom vessel sink set is designed for a deck mount faucet and the faucet drilling location is on the deck mount.
- This bathroom vessel sink set features 1 sink.
- This bathroom vessel sink set is made with ceramic.
- The primary color of this product is white and it comes with black hardware.
- Constructed with lead-free brass, ensuring strength and durability.
- Solid bulky brass feel (not cheap and light).
- Smooth non-porous surface; prevents from discoloration and fading.
- Double fired and glazed for durability and stain resistance.
- 1.75-in. standard USA-Canada drain opening.
- 31-in. Width (left to right).
- 15.4-in. Depth (back to front).
- 6-in. Height (top to bottom).
- All dimensions are nominal.
- This product can usually be shipped out in 1 day.
- Quality control approved in Canada.
- Each box on your order is physically opened-up and inspected to make sure only the highest quality product is shipped.
- We take and store photos of every single quality audit of every single order we ship.
- You can see them when you track your order on our website.
- THIS PRODUCT INCLUDE(S): 1x bathroom sink drain in black color (20322), 1x bathroom vessel sink in white color (28421), 1x bathroom sink faucet in black color (28794).