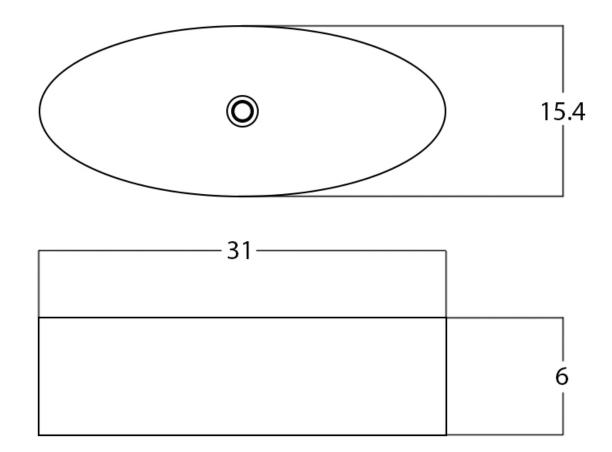

| 1 | 28794 | N/A | Bathroom Sink Faucet | Deck Mount CUPC Approved Lead Free Brass Faucet In Black Color | Black | 0 | 0 |  |
|---|-------|-----|----------------------|----------------------------------------------------------------|-------|---|---|--|
|   |       |     |                      |                                                                |       |   |   |  |
|   |       |     |                      |                                                                |       |   |   |  |