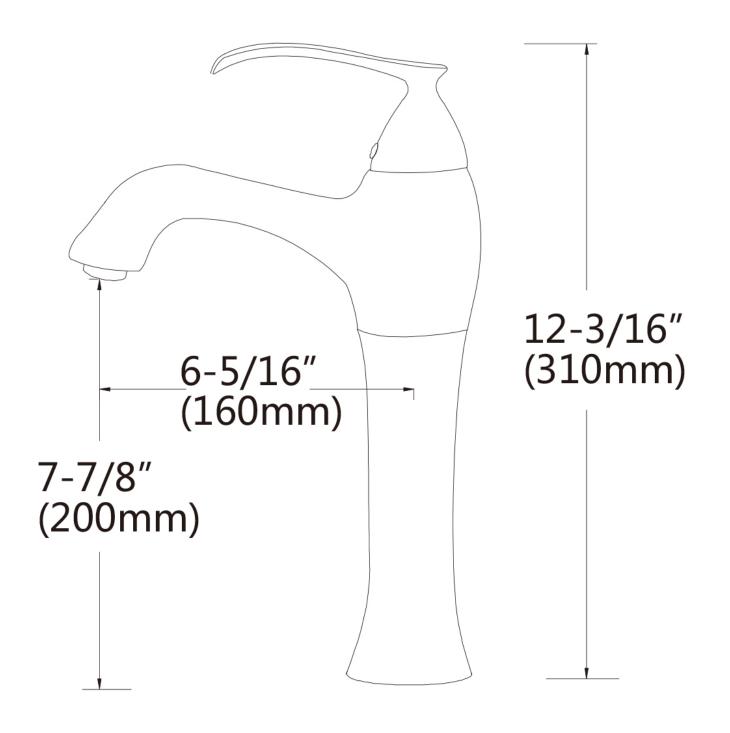

| 1 | 28775 | N/A | Bathroom Sink Faucet | Deck Mount CUPC Approved Lead Free Brass Faucet In Chrome Color | Chrome | 5 | 0 |  |
|---|-------|-----|----------------------|-----------------------------------------------------------------|--------|---|---|--|
|   |       |     |                      |                                                                 |        |   |   |  |
|   |       |     |                      |                                                                 |        |   |   |  |