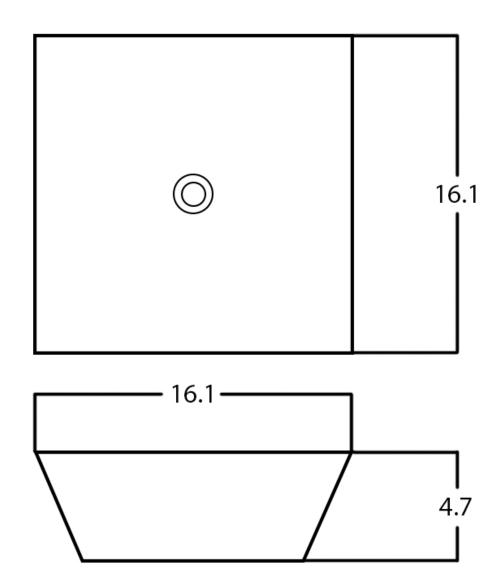

## Feature(s):

- This product is a bundle (set of multiple products).
- This bathroom vessel sink set features a square shape with a modern style.
- This product is made for above counter installation.
- DIY installation instructions are included in the box.
- This bathroom vessel sink set is designed for a deck mount faucet and the faucet drilling location is on the deck mount.
- This bathroom vessel sink set features 1 sink.
- This bathroom vessel sink set is made with ceramic.
- The primary color of this product is black and it comes with chrome hardware.
- Constructed with lead-free brass, ensuring strength and durability.
- Solid bulky brass feel (not cheap and light).
- Smooth non-porous surface; prevents from discoloration and fading.
- Double fired and glazed for durability and stain resistance.
- 1.75-in. standard USA-Canada drain opening.
- 16.1-in. Width (left to right).
- 16.1-in. Depth (back to front).
- 4.7-in. Height (top to bottom).
- All dimensions are nominal.
- This product can usually be shipped out in 1 day.
- Quality control approved in Canada.
- Each box on your order is physically opened-up and inspected to make sure only the highest quality product is shipped.
- We take and store photos of every single quality audit of every single order we ship.
- You can see them when you track your order on our website.
- THIS PRODUCT INCLUDE(S): 1x bathroom sink drain in chrome color (1796), 1x bathroom vessel sink in black color (28568), 1x bathroom sink faucet in chrome color (28775).