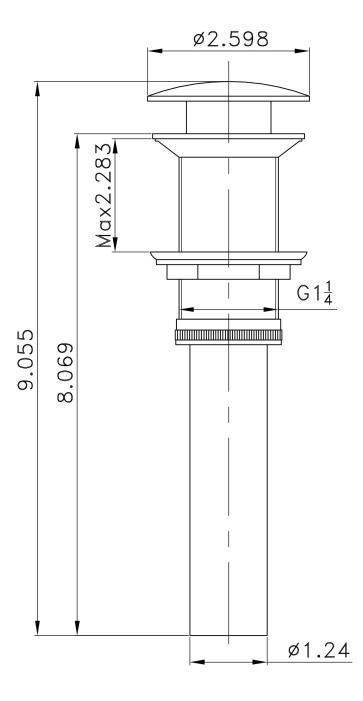

## Feature(s):

- This product is a bundle (set of multiple products).
- This bathroom vessel sink set features a square shape with a modern style.
- This product is made for above counter installation.
- DIY installation instructions are included in the box.
- This bathroom vessel sink set is designed for a deck mount faucet and the faucet drilling location is on the deck mount.
- This bathroom vessel sink set features 1 sink.
- This bathroom vessel sink set is made with ceramic.
- The primary color of this product is black and it comes with chrome hardware.
- Constructed with lead-free brass, ensuring strength and durability.
- Solid bulky brass feel (not cheap and light).
- Smooth non-porous surface; prevents from discoloration and fading.
- Double fired and glazed for durability and stain resistance.
- 1.75-in. standard USA-Canada drain opening.
- 16.1-in. Width (left to right).
- 16.1-in. Depth (back to front).
- 4.7-in. Height (top to bottom).
- All dimensions are nominal.
- This product can usually be shipped out in 1 day.
- Quality control approved in Canada.
- Each box on your order is physically opened-up and inspected to make sure only the highest quality product is shipped.
- We take and store photos of every single quality audit of every single order we ship.
- You can see them when you track your order on our website.
- THIS PRODUCT INCLUDE(S): 1x bathroom sink drain in chrome color (1796), 1x bathroom vessel sink in black color (28568), 1x bathroom sink faucet in chrome color (28775).