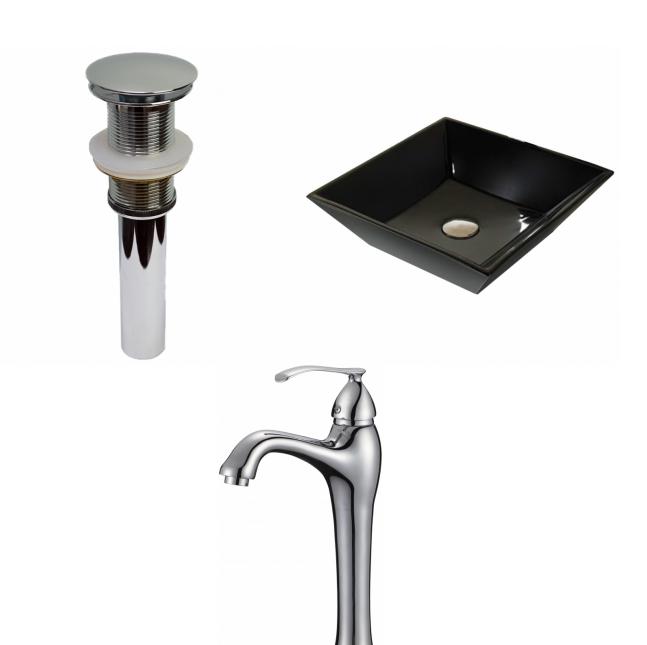

## Feature(s):

- This product is a bundle (set of multiple products).
- This bathroom vessel sink set features a square shape with a modern style.
- This product is made for above counter installation.
- DIY installation instructions are included in the box.
- This bathroom vessel sink set is designed for a deck mount faucet and the faucet drilling location is on the deck mount.
- This bathroom vessel sink set features 1 sink.
- This bathroom vessel sink set is made with ceramic.
- The primary color of this product is black and it comes with chrome hardware.
- Constructed with lead-free brass, ensuring strength and durability.
- Solid bulky brass feel (not cheap and light).
- Smooth non-porous surface; prevents from discoloration and fading.
- Double fired and glazed for durability and stain resistance.
- 1.75-in. standard USA-Canada drain opening.
- 16.1-in. Width (left to right).
- 16.1-in. Depth (back to front).
- 4.7-in. Height (top to bottom).
- All dimensions are nominal.
- This product can usually be shipped out in 1 day.
- Quality control approved in Canada.
- Each box on your order is physically opened-up and inspected to make sure only the highest quality product is shipped.
- We take and store photos of every single quality audit of every single order we ship.
- You can see them when you track your order on our website.
- THIS PRODUCT INCLUDE(S): 1x bathroom sink drain in chrome color (1796), 1x bathroom vessel sink in black color (28568), 1x bathroom sink faucet in chrome color (28775).