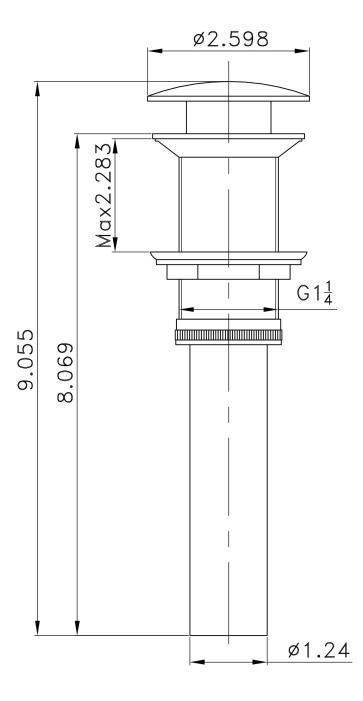

## Feature(s):

- This product is a bundle (set of multiple products).
- This bathroom vessel sink set features a square shape with a modern style.
- This product is made for above counter installation.
- DIY installation instructions are included in the box.
- This bathroom vessel sink set is designed for a deck mount faucet and the faucet drilling location is on the deck mount.
- This bathroom vessel sink set features 1 sink.
- This bathroom vessel sink set is made with ceramic.
- The primary color of this product is black and it comes with brushed nickel hardware.
- Constructed with lead-free brass, ensuring strength and durability.
- Solid bulky brass feel (not cheap and light).
- Smooth non-porous surface; prevents from discoloration and fading.
- Double fired and glazed for durability and stain resistance.
- 1.75-in. standard USA-Canada drain opening.
- 16.1-in. Width (left to right).
- 16.1-in. Depth (back to front).
- 4.7-in. Height (top to bottom).
- All dimensions are nominal.
- This product can usually be shipped out in 1 day.
- Quality control approved in Canada.
- Each box on your order is physically opened-up and inspected to make sure only the highest quality product is shipped.
- We take and store photos of every single quality audit of every single order we ship.
- You can see them when you track your order on our website.
- THIS PRODUCT INCLUDE(S): 1x bathroom sink drain in brushed nickel color (20324), 1x bathroom vessel sink in black color (28568).