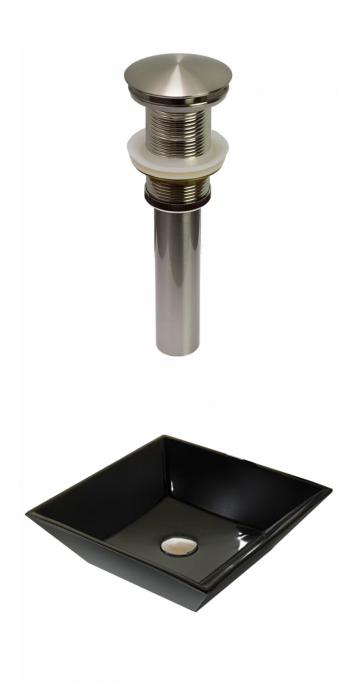

<sup>\*</sup>Estimated as of 21 Jan 2022 2:31 PM.

Quality control approved in Canada. Each box on your order is physically opened-up and inspected to make sure only the highest quality product is shipped. We take and store photos of every single quality audit of every single order we ship. You can see them when you track your order on our website. This product is a group of multiple products. It features a square shape. This bathroom vessel sink set is designed to be installed as a above counter bathroom vessel sink set. It is constructed with ceramic. This bathroom vessel sink set comes with a enamel glaze finish in Black color. It is designed for a deck mount faucet.

## Feature(s):

- This product is a bundle (set of multiple products).
- This bathroom vessel sink set features a square shape with a modern style.
- This product is made for above counter installation.
- DIY installation instructions are included in the box.
- This bathroom vessel sink set is designed for a deck mount faucet and the faucet drilling location is on the deck mount.
- This bathroom vessel sink set features 1 sink.
- This bathroom vessel sink set is made with ceramic.
- The primary color of this product is black and it comes with brushed nickel hardware.
- Constructed with lead-free brass, ensuring strength and durability.
- Solid bulky brass feel (not cheap and light).
- Smooth non-porous surface; prevents from discoloration and fading.
- Double fired and glazed for durability and stain resistance.
- 1.75-in. standard USA-Canada drain opening.
- 16.1-in. Width (left to right).
- 16.1-in. Depth (back to front).
- 4.7-in. Height (top to bottom).
- All dimensions are nominal.
- This product can usually be shipped out in 1 day.
- Quality control approved in Canada.
- Each box on your order is physically opened-up and inspected to make sure only the highest quality product is shipped.
- We take and store photos of every single quality audit of every single order we ship.
- You can see them when you track your order on our website.
- THIS PRODUCT INCLUDE(S): 1x bathroom sink drain in brushed nickel color (20324), 1x bathroom vessel sink in black color (28568).

| Product ID:               | 28568                    |
|---------------------------|--------------------------|
| Product Type:             | Bathroom Vessel Sink Set |
| Shape:                    | Square                   |
| Install Type:             | Above Counter            |
| Faucet Drilling:          | Deck Mount               |
| Faucet Drilling Location: | Deck Mount               |
| Overflow:                 | No                       |
| Num Of Sinks:             | 1                        |
| Includes Faucets:         | No                       |
| Includes Drains:          | Yes                      |
| Width Group:              | 10-in 19-in.             |
| Material:                 | Ceramic                  |
| Style:                    | Modern                   |
| Finish:                   | Enamel Glaze             |
| Hardware Color:           | Brushed Nickel           |
| Color:                    | Black                    |
| Recommended Ship Method:  | SP                       |
|                           |                          |