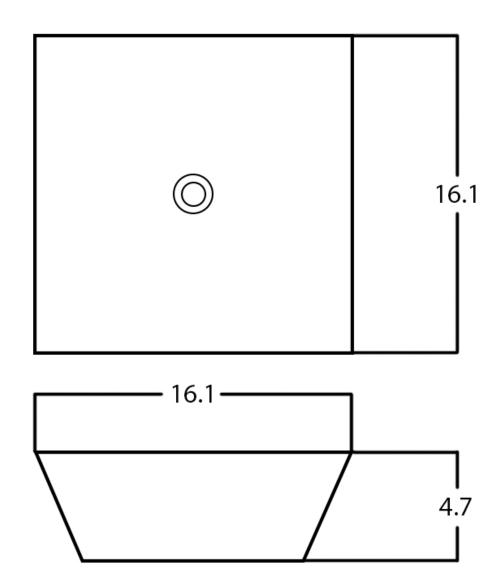

## Feature(s):

- This product is a bundle (set of multiple products).
- This bathroom vessel sink set features a square shape with a modern style.
- This product is made for above counter installation.
- DIY installation instructions are included in the box.
- This bathroom vessel sink set is designed for a deck mount faucet and the faucet drilling location is on the deck mount.
- This bathroom vessel sink set features 1 sink.
- This bathroom vessel sink set is made with ceramic.
- The primary color of this product is black and it comes with brushed nickel hardware.
- Constructed with lead-free brass, ensuring strength and durability.
- Solid bulky brass feel (not cheap and light).
- Smooth non-porous surface; prevents from discoloration and fading.
- Double fired and glazed for durability and stain resistance.
- 1.75-in. standard USA-Canada drain opening.
- 16.1-in. Width (left to right).
- 16.1-in. Depth (back to front).
- 4.7-in. Height (top to bottom).
- All dimensions are nominal.
- This product can usually be shipped out in 1 day.
- Quality control approved in Canada.
- Each box on your order is physically opened-up and inspected to make sure only the highest quality product is shipped.
- We take and store photos of every single quality audit of every single order we ship.
- You can see them when you track your order on our website.
- THIS PRODUCT INCLUDE(S): 1x bathroom sink drain in brushed nickel color (20324), 1x bathroom vessel sink in black color (28568).