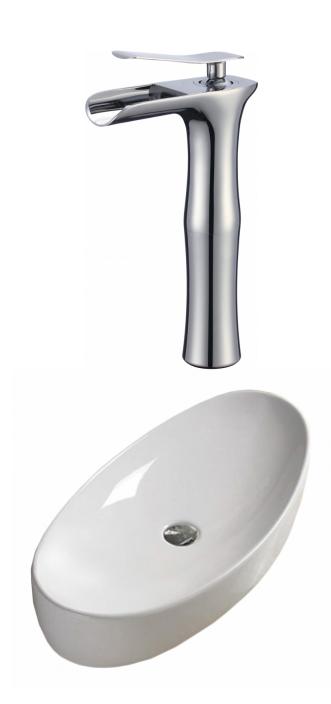

|   | OTY | Product ID | Series        | Product Type         | Description                                                                          | Color  | Stock* | Expected Stock* | Expected Stock ETA* |
|---|-----|------------|---------------|----------------------|--------------------------------------------------------------------------------------|--------|--------|-----------------|---------------------|
| _ | 1   | 16749      | Walker Grande |                      | Deck Mount CUPC Approved Lead Free Brass Faucet In Chrome Color                      | Chrome |        | 0               | Expected Stock ETA  |
|   |     |            |               |                      |                                                                                      |        |        |                 |                     |
|   | 1   | 28421      | N/A           | Bathroom Vessel Sink | 31-in. W Above Counter White Bathroom Vessel Sink For Deck Mount Deck Mount Drilling | White  | 29     | 0               |                     |

## Feature(s):

- This product is a bundle (set of multiple products).
- This bathroom vessel sink set features a oval shape with a modern style.
- This product is made for above counter installation.
- DIY installation instructions are included in the box.
- This bathroom vessel sink set is designed for a deck mount faucet and the faucet drilling location is on the deck mount.
- This bathroom vessel sink set features 1 sink.
- This bathroom vessel sink set is made with ceramic.
- The primary color of this product is white and it comes with chrome hardware.
- Smooth non-porous surface; prevents from discoloration and fading.
- Double fired and glazed for durability and stain resistance.
- 1.75-in. standard USA-Canada drain opening.
- 31-in. Width (left to right).
- 15.4-in. Depth (back to front).
- 6-in. Height (top to bottom).
- All dimensions are nominal.
- This product can usually be shipped out in 1 day.
- Quality control approved in Canada.
- Each box on your order is physically opened-up and inspected to make sure only the highest quality product is shipped.
- We take and store photos of every single quality audit of every single order we ship.
- You can see them when you track your order on our website.
- THIS PRODUCT INCLUDE(S): 1x bathroom sink faucet in chrome color (16749), 1x bathroom vessel sink in white color (28421).