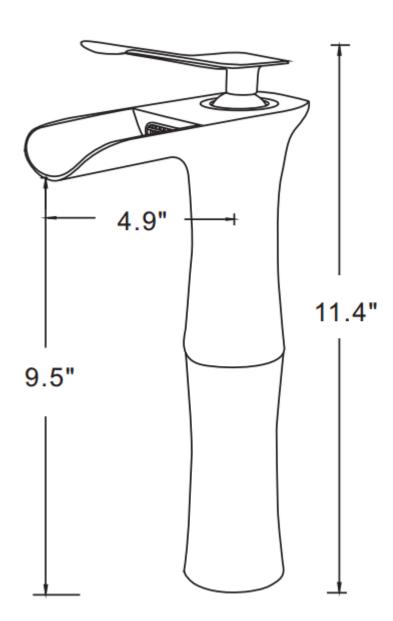

|   | OTY | Product ID | Series        | Product Type         | Description                                                                          | Color  | Stock* | Expected Stock* | Expected Stock ETA* |
|---|-----|------------|---------------|----------------------|--------------------------------------------------------------------------------------|--------|--------|-----------------|---------------------|
| _ | 1   | 16749      | Walker Grande |                      | Deck Mount CUPC Approved Lead Free Brass Faucet In Chrome Color                      | Chrome |        | 0               | Expected Stock ETA  |
|   |     |            |               |                      |                                                                                      |        |        |                 |                     |
|   | 1   | 28421      | N/A           | Bathroom Vessel Sink | 31-in. W Above Counter White Bathroom Vessel Sink For Deck Mount Deck Mount Drilling | White  | 29     | 0               |                     |

## Feature(s):

- This product is a bundle (set of multiple products).
- This bathroom vessel sink set features a oval shape with a modern style.
- This product is made for above counter installation.
- DIY installation instructions are included in the box.
- This bathroom vessel sink set is designed for a deck mount faucet and the faucet drilling location is on the deck mount.
- This bathroom vessel sink set features 1 sink.
- This bathroom vessel sink set is made with ceramic.
- The primary color of this product is white and it comes with chrome hardware.
- Smooth non-porous surface; prevents from discoloration and fading.
- Double fired and glazed for durability and stain resistance.
- 1.75-in. standard USA-Canada drain opening.
- 31-in. Width (left to right).
- 15.4-in. Depth (back to front).
- 6-in. Height (top to bottom).
- All dimensions are nominal.
- This product can usually be shipped out in 1 day.
- Quality control approved in Canada.
- Each box on your order is physically opened-up and inspected to make sure only the highest quality product is shipped.
- We take and store photos of every single quality audit of every single order we ship.
- You can see them when you track your order on our website.
- THIS PRODUCT INCLUDE(S): 1x bathroom sink faucet in chrome color (16749), 1x bathroom vessel sink in white color (28421).