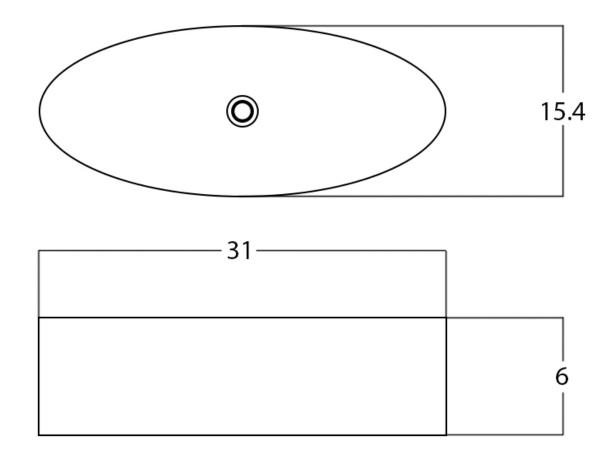

## Feature(s):

- This product is a bundle (set of multiple products).
- This bathroom vessel sink set features a oval shape with a modern style.
- This product is made for above counter installation.
- DIY installation instructions are included in the box.
- This bathroom vessel sink set is designed for a deck mount faucet and the faucet drilling location is on the deck mount.
- This bathroom vessel sink set features 1 sink.
- This bathroom vessel sink set is made with ceramic.
- The primary color of this product is white and it comes with chrome hardware.
- Smooth non-porous surface; prevents from discoloration and fading.
- Double fired and glazed for durability and stain resistance.
- 1.75-in. standard USA-Canada drain opening.
- 31-in. Width (left to right).
- 15.4-in. Depth (back to front).
- 6-in. Height (top to bottom).
- All dimensions are nominal.
- This product can usually be shipped out in 1 day.
- Quality control approved in Canada.
- Each box on your order is physically opened-up and inspected to make sure only the highest quality product is shipped.
- We take and store photos of every single quality audit of every single order we ship.
- You can see them when you track your order on our website.
- THIS PRODUCT INCLUDE(S): 1x bathroom sink faucet in chrome color (16749), 1x bathroom vessel sink in white color (28421).

| Product ID:               | 28421                    |
|---------------------------|--------------------------|
| Product Type:             | Bathroom Vessel Sink Set |
| Shape:                    | Oval                     |
| Install Type:             | Above Counter            |
| Faucet Drilling:          | Deck Mount               |
| Faucet Drilling Location: | Deck Mount               |
| Overflow:                 | No                       |
| Num Of Sinks:             | 1                        |
| Includes Faucets:         | Yes                      |
| Includes Drains:          | No                       |
| Width Group:              | 30-in 39-in.             |
| Material:                 | Ceramic                  |
| Style:                    | Modern                   |
| Finish:                   | Enamel Glaze             |
| Hardware Color:           | Chrome                   |
| Color:                    | White                    |
| Recommended Ship Method:  | SP                       |