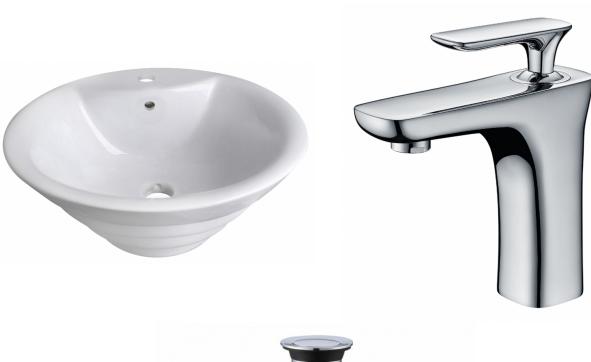

| QTY | Product ID | Series | Product Type         | Description                                                                     | Color  | Stock* | Expected Stock* | Expected Stock ETA* |
|-----|------------|--------|----------------------|---------------------------------------------------------------------------------|--------|--------|-----------------|---------------------|
| 1   | 106        | N/A    | Bathroom Vessel Sink | 19.25-in. W Above Counter White Bathroom Vessel Sink For 1 Hole Center Drilling | White  | 0      | 0               |                     |
| 1   | 1784       | Hazel  | Bathroom Sink Faucet | 1 Hole CUPC Approved Lead Free Brass Faucet In Chrome Color                     | Chrome | 68     | 0               |                     |
| 1   | 33592      | N/A    | Bathroom Sink Drain  | 2.60-in. W Stainless Steel Bathroom Sink Drain With Overflow In Chrome          | Chrome | 49     | 0               |                     |

<sup>\*</sup>Estimated as of 21 Jan 2022 2:43 PM.

Quality control approved in Canada. Each box on your order is physically opened-up and inspected to make sure only the highest quality product is shipped. We take and store photos of every single quality audit of every single order we ship. You can see them when you track your order on our website. This product is a group of multiple products. It features a round shape. This bathroom vessel sink set is designed to be installed as a above counter bathroom vessel sink set. It is constructed with ceramic. This bathroom vessel sink set comes with a enamel glaze finish in White color. It is designed for a 1 hole faucet.

## Feature(s):

- THIS PRODUCT INCLUDE(S): 1x bathroom vessel sink in white color (106), 1x bathroom sink faucet in chrome color (1784), 1x bathroom sink drain in chrome color (33592).
- This product is a bundle (set of multiple products).
- This bathroom vessel sink set features a round shape with a transitional style.
- This product is made for above counter installation.
- DIY installation instructions are included in the box.
- This bathroom vessel sink set is designed for a 1 hole faucet and the faucet drilling location is on the center.
- Comes with an overflow for safety.
- This bathroom vessel sink set features 1 sink.
- This bathroom vessel sink set is made with ceramic.
- The primary color of this product is white and it comes with chrome hardware.
- Smooth non-porous surface; prevents from discoloration and fading.
- Double fired and glazed for durability and stain resistance.
- 1.75-in. standard USA-Canada drain opening.
- Constructed with lead-free brass, ensuring strength and durability.
- Solid bulky brass feel (not cheap and light).
- 19.25-in. Width (left to right).
- 19.25-in. Depth (back to front).
- 7.5-in. Height (top to bottom).
- All dimensions are nominal.
- This product can usually be shipped out in 1 day.
- Quality control approved in Canada.
- Each box on your order is physically opened-up and inspected to make sure only the highest quality product is shipped.
- We take and store photos of every single quality audit of every single order we ship.
- You can see them when you track your order on our website.