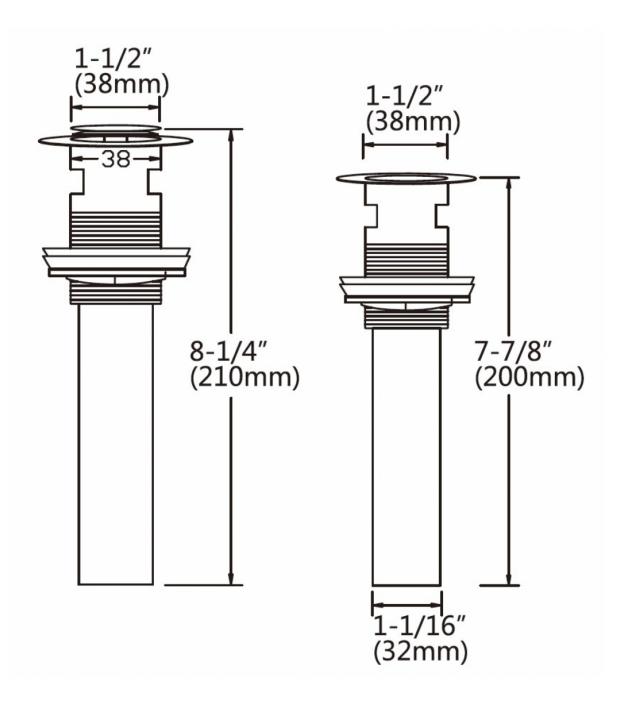

## Feature(s):

- THIS PRODUCT INCLUDE(S): 1x bathroom vessel sink in white color (106), 1x bathroom sink faucet in chrome color (1784), 1x bathroom sink drain in chrome color (33592).
- This product is a bundle (set of multiple products).
- This bathroom vessel sink set features a round shape with a transitional style.
- This product is made for above counter installation.
- DIY installation instructions are included in the box.
- This bathroom vessel sink set is designed for a 1 hole faucet and the faucet drilling location is on the center.
- Comes with an overflow for safety.
- This bathroom vessel sink set features 1 sink.
- This bathroom vessel sink set is made with ceramic.
- The primary color of this product is white and it comes with chrome hardware.
- Smooth non-porous surface; prevents from discoloration and fading.
- Double fired and glazed for durability and stain resistance.
- 1.75-in. standard USA-Canada drain opening.
- Constructed with lead-free brass, ensuring strength and durability.
- Solid bulky brass feel (not cheap and light).
- 19.25-in. Width (left to right).
- 19.25-in. Depth (back to front).
- 7.5-in. Height (top to bottom).
- All dimensions are nominal.
- This product can usually be shipped out in 1 day.
- Quality control approved in Canada.
- Each box on your order is physically opened-up and inspected to make sure only the highest quality product is shipped.
- We take and store photos of every single quality audit of every single order we ship.
- You can see them when you track your order on our website.

| Product ID:               | 33592                    |
|---------------------------|--------------------------|
| Product Type:             | Bathroom Vessel Sink Set |
| Shape:                    | Round                    |
| Install Type:             | Above Counter            |
| Faucet Drilling:          | 1 Hole                   |
| Faucet Drilling Location: | Center                   |
| Overflow:                 | Yes                      |
| Num Of Sinks:             | 1                        |
| Includes Faucets:         | Yes                      |
| Includes Drains:          | Yes                      |
| Width Group:              | 10-in 19-in.             |
| Material:                 | Ceramic                  |
| Style:                    | Transitional             |
| Finish:                   | Enamel Glaze             |
| Hardware Color:           | Chrome                   |
| Color:                    | White                    |
| Recommended Ship Method:  | SP                       |