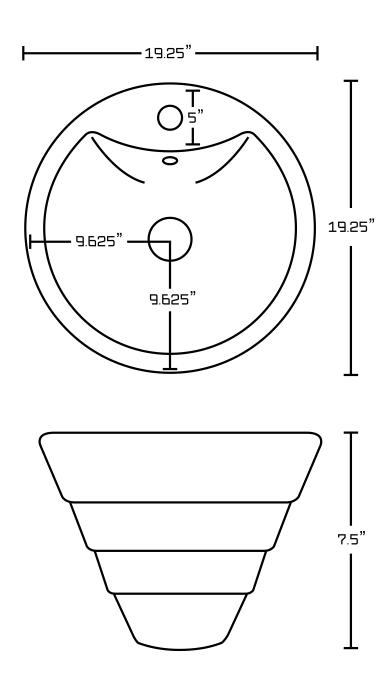

## Feature(s):

- THIS PRODUCT INCLUDE(S): 1x bathroom vessel sink in white color (106), 1x bathroom sink faucet in chrome color (1784), 1x bathroom sink drain in chrome color (33592).
- This product is a bundle (set of multiple products).
- This bathroom vessel sink set features a round shape with a transitional style.
- This product is made for above counter installation.
- DIY installation instructions are included in the box.
- This bathroom vessel sink set is designed for a 1 hole faucet and the faucet drilling location is on the center.
- Comes with an overflow for safety.
- This bathroom vessel sink set features 1 sink.
- This bathroom vessel sink set is made with ceramic.
- The primary color of this product is white and it comes with chrome hardware.
- Smooth non-porous surface; prevents from discoloration and fading.
- Double fired and glazed for durability and stain resistance.
- 1.75-in. standard USA-Canada drain opening.
- Constructed with lead-free brass, ensuring strength and durability.
- Solid bulky brass feel (not cheap and light).
- 19.25-in. Width (left to right).
- 19.25-in. Depth (back to front).
- 7.5-in. Height (top to bottom).
- All dimensions are nominal.
- This product can usually be shipped out in 1 day.
- Quality control approved in Canada.
- Each box on your order is physically opened-up and inspected to make sure only the highest quality product is shipped.
- We take and store photos of every single quality audit of every single order we ship.
- You can see them when you track your order on our website.

| Product ID:               | 33592                    |
|---------------------------|--------------------------|
| Product Type:             | Bathroom Vessel Sink Set |
| Shape:                    | Round                    |
| Install Type:             | Above Counter            |
| Faucet Drilling:          | 1 Hole                   |
| Faucet Drilling Location: | Center                   |
| Overflow:                 | Yes                      |
| Num Of Sinks:             | 1                        |
| Includes Faucets:         | Yes                      |
| Includes Drains:          | Yes                      |
| Width Group:              | 10-in 19-in.             |
| Material:                 | Ceramic                  |
| Style:                    | Transitional             |
| Finish:                   | Enamel Glaze             |
| Hardware Color:           | Chrome                   |
| Color:                    | White                    |
| Recommended Ship Method:  | SP                       |