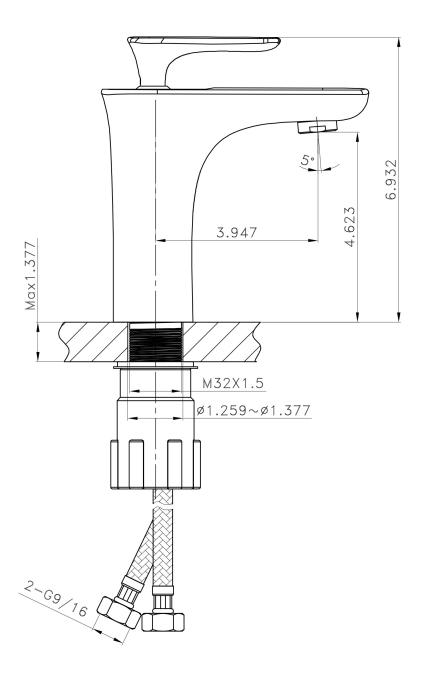

| QTY | Product ID | Series | Product Type         | Description                                                                     | Color  | Stock* | Expected Stock* | Expected Stock ETA* |
|-----|------------|--------|----------------------|---------------------------------------------------------------------------------|--------|--------|-----------------|---------------------|
| 1   | 106        | N/A    | Bathroom Vessel Sink | 19.25-in. W Above Counter White Bathroom Vessel Sink For 1 Hole Center Drilling | White  | 0      | 0               |                     |
| 1   | 1784       | Hazel  | Bathroom Sink Faucet | 1 Hole CUPC Approved Lead Free Brass Faucet In Chrome Color                     | Chrome | 68     | 0               |                     |
| 1   | 33592      | N/A    | Bathroom Sink Drain  | 2.60-in. W Stainless Steel Bathroom Sink Drain With Overflow In Chrome          | Chrome | 49     | 0               |                     |

## Feature(s):

- THIS PRODUCT INCLUDE(S): 1x bathroom vessel sink in white color (106), 1x bathroom sink faucet in chrome color (1784), 1x bathroom sink drain in chrome color (33592).
- This product is a bundle (set of multiple products).
- This bathroom vessel sink set features a round shape with a transitional style.
- This product is made for above counter installation.
- DIY installation instructions are included in the box.
- This bathroom vessel sink set is designed for a 1 hole faucet and the faucet drilling location is on the center.
- Comes with an overflow for safety.
- This bathroom vessel sink set features 1 sink.
- This bathroom vessel sink set is made with ceramic.
- The primary color of this product is white and it comes with chrome hardware.
- Smooth non-porous surface; prevents from discoloration and fading.
- Double fired and glazed for durability and stain resistance.
- 1.75-in. standard USA-Canada drain opening.
- Constructed with lead-free brass, ensuring strength and durability.
- Solid bulky brass feel (not cheap and light).
- 19.25-in. Width (left to right).
- 19.25-in. Depth (back to front).
- 7.5-in. Height (top to bottom).
- All dimensions are nominal.
- This product can usually be shipped out in 1 day.
- Quality control approved in Canada.
- Each box on your order is physically opened-up and inspected to make sure only the highest quality product is shipped.
- We take and store photos of every single quality audit of every single order we ship.
- You can see them when you track your order on our website.