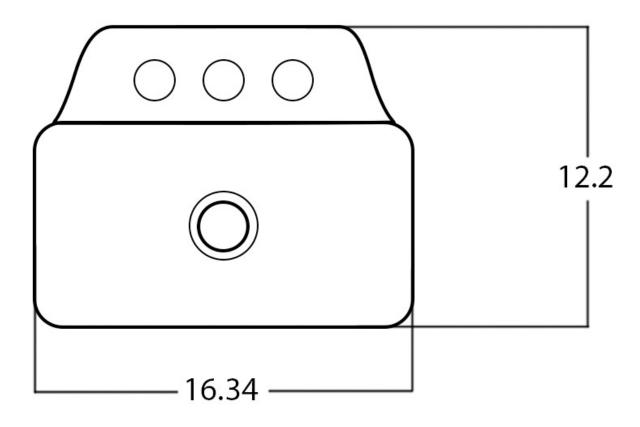

## Feature(s):

- This product is a bundle (set of multiple products).
- This bathroom vessel sink set features a rectangle shape with a traditional style.
- This product is made for above counter installation.
- DIY installation instructions are included in the box.
- This bathroom vessel sink set is designed for a 3h8-in. faucet and the faucet drilling location is on the center.
- Comes with an overflow for safety.
- This bathroom vessel sink set features 1 sink.
- This bathroom vessel sink set is made with ceramic.
- The primary color of this product is white and it comes with chrome hardware.
- Constructed with lead-free brass, ensuring strength and durability.
- Solid bulky brass feel (not cheap and light).
- Smooth non-porous surface; prevents from discoloration and fading.
- Double fired and glazed for durability and stain resistance.
- 1.75-in. standard USA-Canada drain opening.
- 16.34-in. Width (left to right).
- 12.2-in. Depth (back to front).
- 5.31-in. Height (top to bottom).
- All dimensions are nominal.
- This product can usually be shipped out in 1 day.
- Quality control approved in Canada.
- Each box on your order is physically opened-up and inspected to make sure only the highest quality product is shipped.
- We take and store photos of every single quality audit of every single order we ship.
- You can see them when you track your order on our website.