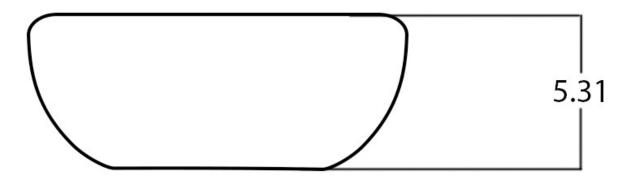

## Feature(s):

- This product is a bundle (set of multiple products).
- This bathroom vessel sink set features a rectangle shape with a traditional style.
- This product is made for above counter installation.
- DIY installation instructions are included in the box.
- This bathroom vessel sink set is designed for a 3h8-in. faucet and the faucet drilling location is on the center.
- Comes with an overflow for safety.
- This bathroom vessel sink set features 1 sink.
- This bathroom vessel sink set is made with ceramic.
- The primary color of this product is white and it comes with chrome hardware.
- Constructed with lead-free brass, ensuring strength and durability.
- Solid bulky brass feel (not cheap and light).
- Smooth non-porous surface; prevents from discoloration and fading.
- Double fired and glazed for durability and stain resistance.
- 1.75-in. standard USA-Canada drain opening.
- 16.34-in. Width (left to right).
- 12.2-in. Depth (back to front).
- 5.31-in. Height (top to bottom).
- All dimensions are nominal.
- This product can usually be shipped out in 1 day.
- Quality control approved in Canada.
- Each box on your order is physically opened-up and inspected to make sure only the highest quality product is shipped.
- We take and store photos of every single quality audit of every single order we ship.
- You can see them when you track your order on our website.