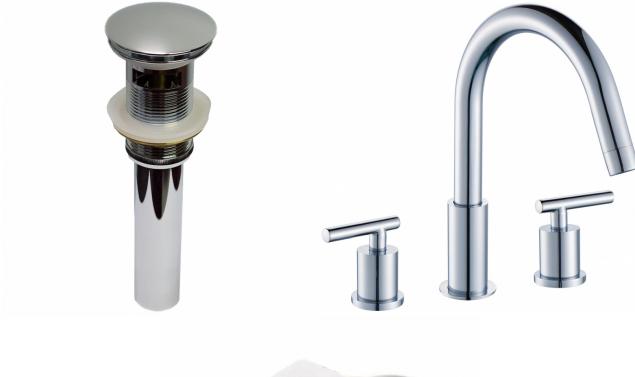

|   | QTY | Product ID | Series | Product Type         | Description                                                                      | Color  | Stock* | Expected Stock* | Expected Stock ETA* |
|---|-----|------------|--------|----------------------|----------------------------------------------------------------------------------|--------|--------|-----------------|---------------------|
|   |     | 1795       | N/A    | Bathroom Sink Drain  | 2.60-in. W Stainless Steel Bathroom Sink Drain With Overflow In Chrome           | Chrome | 220    | 0               |                     |
| T | 1   | 7911       | Swan   | Bathroom Sink Faucet | 3H8-in. CUPC Approved Lead Free Brass Faucet In Chrome Color                     | Chrome | 17     | 0               |                     |
|   | 1   | 28518      | N/A    | Bathroom Vessel Sink | 16.34-in. W Above Counter White Bathroom Vessel Sink For 3H8-in. Center Drilling | White  | 20     | 0               |                     |

• THIS PRODUCT INCLUDE(S): 1x bathroom sink drain in chrome color (1795), 1x bathroom sink faucet in chrome color (7911), 1x bathroom vessel sink in white color (28518).

| Product ID:               | 28518                    |
|---------------------------|--------------------------|
| Product Type:             | Bathroom Vessel Sink Set |
| Shape:                    | Rectangle                |
| Install Type:             | Above Counter            |
| Faucet Drilling:          | 3H8-in.                  |
| Faucet Drilling Location: | Center                   |
| Overflow:                 | Yes                      |
| Num Of Sinks:             | 1                        |
| Includes Faucets:         | Yes                      |
| Includes Drains:          | Yes                      |
| Width Group:              | 10-in 19-in.             |
| Material:                 | Ceramic                  |
| Style:                    | Traditional              |
| Finish:                   | Enamel Glaze             |
| Hardware Color:           | Chrome                   |
| Color:                    | White                    |
| Recommended Ship Method:  | SP                       |
|                           |                          |