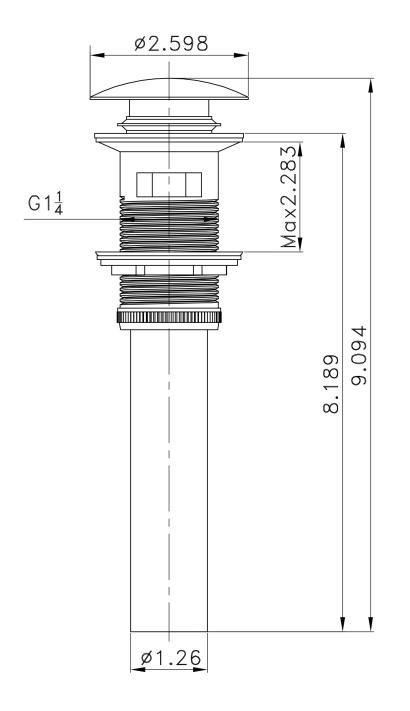

|   | QTY | Product ID | Series | Product Type         | Description                                                                      | Color  | Stock* | Expected Stock* | Expected Stock ETA* |
|---|-----|------------|--------|----------------------|----------------------------------------------------------------------------------|--------|--------|-----------------|---------------------|
|   |     | 1795       | N/A    | Bathroom Sink Drain  | 2.60-in. W Stainless Steel Bathroom Sink Drain With Overflow In Chrome           | Chrome | 220    | 0               |                     |
| T | 1   | 7911       | Swan   | Bathroom Sink Faucet | 3H8-in. CUPC Approved Lead Free Brass Faucet In Chrome Color                     | Chrome | 17     | 0               |                     |
|   | 1   | 28518      | N/A    | Bathroom Vessel Sink | 16.34-in. W Above Counter White Bathroom Vessel Sink For 3H8-in. Center Drilling | White  | 20     | 0               |                     |

## Feature(s):

- This product is a bundle (set of multiple products).
- This bathroom vessel sink set features a rectangle shape with a traditional style.
- This product is made for above counter installation.
- DIY installation instructions are included in the box.
- This bathroom vessel sink set is designed for a 3h8-in. faucet and the faucet drilling location is on the center.
- Comes with an overflow for safety.
- This bathroom vessel sink set features 1 sink.
- This bathroom vessel sink set is made with ceramic.
- The primary color of this product is white and it comes with chrome hardware.
- Constructed with lead-free brass, ensuring strength and durability.
- Solid bulky brass feel (not cheap and light).
- Smooth non-porous surface; prevents from discoloration and fading.
- Double fired and glazed for durability and stain resistance.
- 1.75-in. standard USA-Canada drain opening.
- 16.34-in. Width (left to right).
- 12.2-in. Depth (back to front).
- 5.31-in. Height (top to bottom).
- All dimensions are nominal.
- This product can usually be shipped out in 1 day.
- Quality control approved in Canada.
- Each box on your order is physically opened-up and inspected to make sure only the highest quality product is shipped.
- We take and store photos of every single quality audit of every single order we ship.
- You can see them when you track your order on our website.