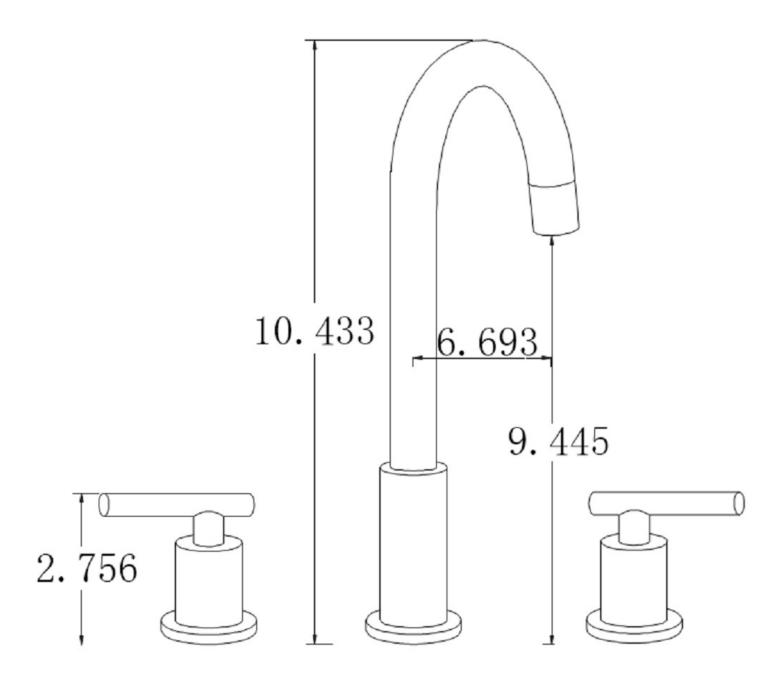

|   | QTY | Product ID | Series | Product Type         | Description                                                                      | Color  | Stock* | Expected Stock* | Expected Stock ETA* |
|---|-----|------------|--------|----------------------|----------------------------------------------------------------------------------|--------|--------|-----------------|---------------------|
|   |     | 1795       | N/A    | Bathroom Sink Drain  | 2.60-in. W Stainless Steel Bathroom Sink Drain With Overflow In Chrome           | Chrome | 220    | 0               |                     |
| T | 1   | 7911       | Swan   | Bathroom Sink Faucet | 3H8-in. CUPC Approved Lead Free Brass Faucet In Chrome Color                     | Chrome | 17     | 0               |                     |
|   | 1   | 28518      | N/A    | Bathroom Vessel Sink | 16.34-in. W Above Counter White Bathroom Vessel Sink For 3H8-in. Center Drilling | White  | 20     | 0               |                     |

• THIS PRODUCT INCLUDE(S): 1x bathroom sink drain in chrome color (1795), 1x bathroom sink faucet in chrome color (7911), 1x bathroom vessel sink in white color (28518).

| Product ID:               | 28518                    |
|---------------------------|--------------------------|
| Product Type:             | Bathroom Vessel Sink Set |
| Shape:                    | Rectangle                |
| Install Type:             | Above Counter            |
| Faucet Drilling:          | 3H8-in.                  |
| Faucet Drilling Location: | Center                   |
| Overflow:                 | Yes                      |
| Num Of Sinks:             | 1                        |
| Includes Faucets:         | Yes                      |
| Includes Drains:          | Yes                      |
| Width Group:              | 10-in 19-in.             |
| Material:                 | Ceramic                  |
| Style:                    | Traditional              |
| Finish:                   | Enamel Glaze             |
| Hardware Color:           | Chrome                   |
| Color:                    | White                    |
| Recommended Ship Method:  | SP                       |
|                           |                          |