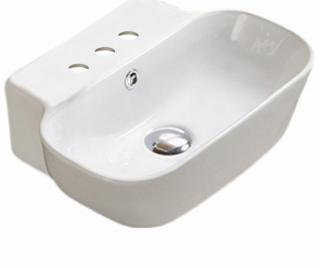

|   | QTY | Product ID | Series | Product Type         | Description                                                                      | Color  | Stock* | Expected Stock* | Expected Stock ETA* |
|---|-----|------------|--------|----------------------|----------------------------------------------------------------------------------|--------|--------|-----------------|---------------------|
|   |     | 1795       | N/A    | Bathroom Sink Drain  | 2.60-in. W Stainless Steel Bathroom Sink Drain With Overflow In Chrome           | Chrome | 220    | 0               |                     |
| T | 1   | 7911       | Swan   | Bathroom Sink Faucet | 3H8-in. CUPC Approved Lead Free Brass Faucet In Chrome Color                     | Chrome | 17     | 0               |                     |
|   | 1   | 28518      | N/A    | Bathroom Vessel Sink | 16.34-in. W Above Counter White Bathroom Vessel Sink For 3H8-in. Center Drilling | White  | 20     | 0               |                     |

## Feature(s):

- This product is a bundle (set of multiple products).
- This bathroom vessel sink set features a rectangle shape with a traditional style.
- This product is made for above counter installation.
- DIY installation instructions are included in the box.
- This bathroom vessel sink set is designed for a 3h8-in. faucet and the faucet drilling location is on the center.
- Comes with an overflow for safety.
- This bathroom vessel sink set features 1 sink.
- This bathroom vessel sink set is made with ceramic.
- The primary color of this product is white and it comes with chrome hardware.
- Constructed with lead-free brass, ensuring strength and durability.
- Solid bulky brass feel (not cheap and light).
- Smooth non-porous surface; prevents from discoloration and fading.
- Double fired and glazed for durability and stain resistance.
- 1.75-in. standard USA-Canada drain opening.
- 16.34-in. Width (left to right).
- 12.2-in. Depth (back to front).
- 5.31-in. Height (top to bottom).
- All dimensions are nominal.
- This product can usually be shipped out in 1 day.
- Quality control approved in Canada.
- Each box on your order is physically opened-up and inspected to make sure only the highest quality product is shipped.
- We take and store photos of every single quality audit of every single order we ship.
- You can see them when you track your order on our website.

• THIS PRODUCT INCLUDE(S): 1x bathroom sink drain in chrome color (1795), 1x bathroom sink faucet in chrome color (7911), 1x bathroom vessel sink in white color (28518).

| Product ID:               | 28518                    |
|---------------------------|--------------------------|
| Product Type:             | Bathroom Vessel Sink Set |
| Shape:                    | Rectangle                |
| Install Type:             | Above Counter            |
| Faucet Drilling:          | 3H8-in.                  |
| Faucet Drilling Location: | Center                   |
| Overflow:                 | Yes                      |
| Num Of Sinks:             | 1                        |
| Includes Faucets:         | Yes                      |
| Includes Drains:          | Yes                      |
| Width Group:              | 10-in 19-in.             |
| Material:                 | Ceramic                  |
| Style:                    | Traditional              |
| Finish:                   | Enamel Glaze             |
| Hardware Color:           | Chrome                   |
| Color:                    | White                    |
| Recommended Ship Method:  | SP                       |
|                           |                          |