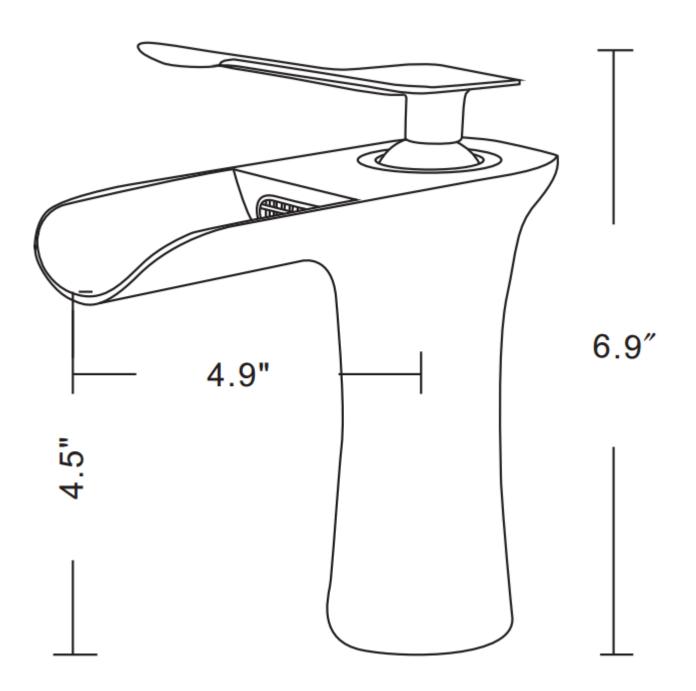

## Feature(s):

- THIS PRODUCT INCLUDE(S): 1x bathroom vessel sink in white color (582), 1x bathroom sink drain in chrome color (1795), 1x bathroom sink faucet in chrome color (16748).
- This product is a bundle (set of multiple products).
- This bathroom vessel sink set features a rectangle shape with a modern style.
- This product is made for above counter installation.
- DIY installation instructions are included in the box.
- This bathroom vessel sink set is designed for a 1 hole faucet and the faucet drilling location is on the right.
- Comes with an overflow for safety.
- This bathroom vessel sink set features 1 sink.
- This bathroom vessel sink set is made with ceramic.
- The primary color of this product is white and it comes with chrome hardware.
- Smooth non-porous surface; prevents from discoloration and fading.
- Double fired and glazed for durability and stain resistance.
- 1.75-in. standard USA-Canada drain opening.
- Constructed with lead-free brass, ensuring strength and durability.
- Solid bulky brass feel (not cheap and light).
- 19.25-in. Width (left to right).
- 9.5-in. Depth (back to front).
- 5.75-in. Height (top to bottom).
- All dimensions are nominal.
- This product can usually be shipped out in 1 day.
- Quality control approved in Canada.
- Each box on your order is physically opened-up and inspected to make sure only the highest quality product is shipped.
- We take and store photos of every single quality audit of every single order we ship.
- You can see them when you track your order on our website.

| Product ID:               | 16748                    |
|---------------------------|--------------------------|
| Product Type:             | Bathroom Vessel Sink Set |
| Shape:                    | Rectangle                |
| Install Type:             | Above Counter            |
| Faucet Drilling:          | 1 Hole                   |
| Faucet Drilling Location: | Right                    |
| Overflow:                 | Yes                      |
| Num Of Sinks:             | 1                        |
| Includes Faucets:         | Yes                      |
| Includes Drains:          | Yes                      |
| Width Group:              | 10-in 19-in.             |
| Material:                 | Ceramic                  |
| Style:                    | Modern                   |
| Finish:                   | Enamel Glaze             |
| Hardware Color:           | Chrome                   |
| Color:                    | White                    |
| Recommended Ship Method:  | SP                       |