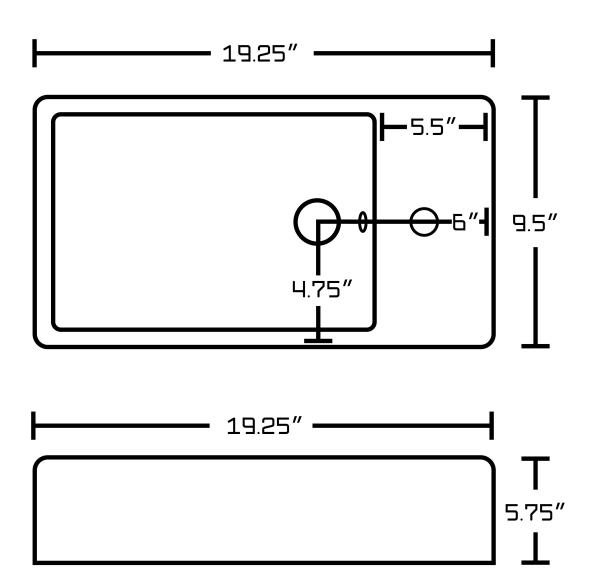

## Feature(s):

- THIS PRODUCT INCLUDE(S): 1x bathroom vessel sink in white color (582), 1x bathroom sink drain in chrome color (1795), 1x bathroom sink faucet in chrome color (16748).
- This product is a bundle (set of multiple products).
- This bathroom vessel sink set features a rectangle shape with a modern style.
- This product is made for above counter installation.
- DIY installation instructions are included in the box.
- This bathroom vessel sink set is designed for a 1 hole faucet and the faucet drilling location is on the right.
- Comes with an overflow for safety.
- This bathroom vessel sink set features 1 sink.
- This bathroom vessel sink set is made with ceramic.
- The primary color of this product is white and it comes with chrome hardware.
- Smooth non-porous surface; prevents from discoloration and fading.
- Double fired and glazed for durability and stain resistance.
- 1.75-in. standard USA-Canada drain opening.
- Constructed with lead-free brass, ensuring strength and durability.
- Solid bulky brass feel (not cheap and light).
- 19.25-in. Width (left to right).
- 9.5-in. Depth (back to front).
- 5.75-in. Height (top to bottom).
- All dimensions are nominal.
- This product can usually be shipped out in 1 day.
- Quality control approved in Canada.
- Each box on your order is physically opened-up and inspected to make sure only the highest quality product is shipped.
- We take and store photos of every single quality audit of every single order we ship.
- You can see them when you track your order on our website.

| Product ID:               | 16748                    |
|---------------------------|--------------------------|
| Product Type:             | Bathroom Vessel Sink Set |
| Shape:                    | Rectangle                |
| Install Type:             | Above Counter            |
| Faucet Drilling:          | 1 Hole                   |
| Faucet Drilling Location: | Right                    |
| Overflow:                 | Yes                      |
| Num Of Sinks:             | 1                        |
| Includes Faucets:         | Yes                      |
| Includes Drains:          | Yes                      |
| Width Group:              | 10-in 19-in.             |
| Material:                 | Ceramic                  |
| Style:                    | Modern                   |
| Finish:                   | Enamel Glaze             |
| Hardware Color:           | Chrome                   |
| Color:                    | White                    |
| Recommended Ship Method:  | SP                       |