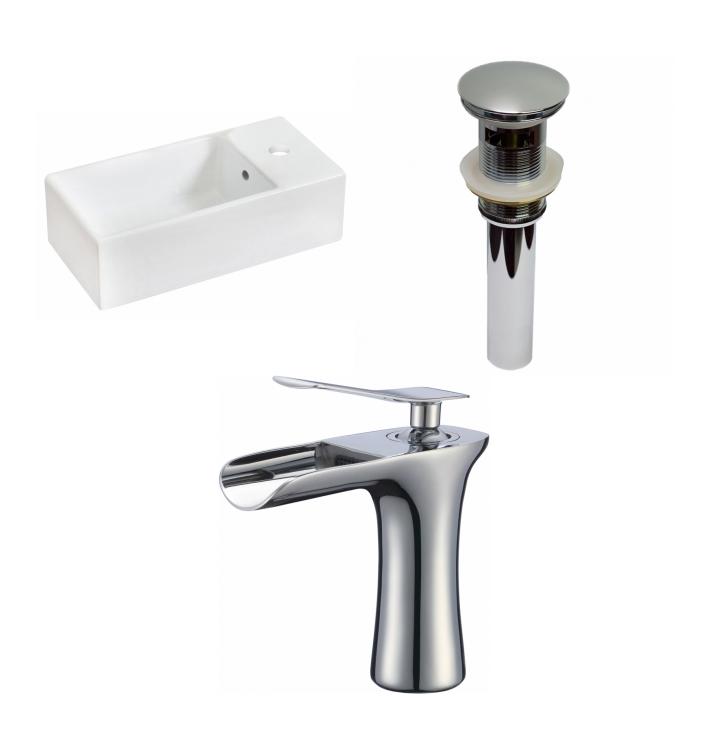

|   | QTY | Product ID | Series | Product Type         | Description                                                                    | Color  | Stock* | Expected Stock* | Expected Stock ETA* |
|---|-----|------------|--------|----------------------|--------------------------------------------------------------------------------|--------|--------|-----------------|---------------------|
| , | 1   | 582        | N/A    | Bathroom Vessel Sink | 19.25-in. W Above Counter White Bathroom Vessel Sink For 1 Hole Right Drilling | White  | 0      | 0               |                     |
|   | 1   | 1795       | N/A    | Bathroom Sink Drain  | 2.60-in. W Stainless Steel Bathroom Sink Drain With Overflow In Chrome         | Chrome | 220    | 0               |                     |
|   | 1   | 16748      | Walker | Bathroom Sink Faucet | 1 Hole CUPC Approved Lead Free Brass Faucet In Chrome Color                    | Chrome | 48     | 0               |                     |

<sup>\*</sup>Estimated as of 21 Jan 2022 2:46 PM.

Quality control approved in Canada. Each box on your order is physically opened-up and inspected to make sure only the highest quality product is shipped. We take and store photos of every single quality audit of every single order we ship. You can see them when you track your order on our website. This product is a group of multiple products. It features a rectangle shape. This bathroom vessel sink set is designed to be installed as a above counter bathroom vessel sink set. It is constructed with ceramic. This bathroom vessel sink set comes with a enamel glaze finish in White color. It is designed for a 1 hole faucet.

## Feature(s):

- THIS PRODUCT INCLUDE(S): 1x bathroom vessel sink in white color (582), 1x bathroom sink drain in chrome color (1795), 1x bathroom sink faucet in chrome color (16748).
- This product is a bundle (set of multiple products).
- This bathroom vessel sink set features a rectangle shape with a modern style.
- This product is made for above counter installation.
- DIY installation instructions are included in the box.
- This bathroom vessel sink set is designed for a 1 hole faucet and the faucet drilling location is on the right.
- Comes with an overflow for safety.
- This bathroom vessel sink set features 1 sink.
- This bathroom vessel sink set is made with ceramic.
- The primary color of this product is white and it comes with chrome hardware.
- Smooth non-porous surface; prevents from discoloration and fading.
- Double fired and glazed for durability and stain resistance.
- 1.75-in. standard USA-Canada drain opening.
- Constructed with lead-free brass, ensuring strength and durability.
- Solid bulky brass feel (not cheap and light).
- 19.25-in. Width (left to right).
- 9.5-in. Depth (back to front).
- 5.75-in. Height (top to bottom).
- All dimensions are nominal.
- This product can usually be shipped out in 1 day.
- Quality control approved in Canada.
- Each box on your order is physically opened-up and inspected to make sure only the highest quality product is shipped.
- We take and store photos of every single quality audit of every single order we ship.
- You can see them when you track your order on our website.