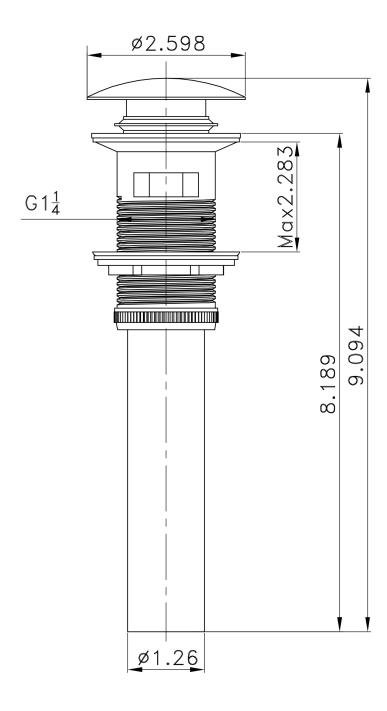

## Feature(s):

- THIS PRODUCT INCLUDE(S): 1x bathroom vessel sink in white color (582), 1x bathroom sink drain in chrome color (1795), 1x bathroom sink faucet in chrome color (16748).
- This product is a bundle (set of multiple products).
- This bathroom vessel sink set features a rectangle shape with a modern style.
- This product is made for above counter installation.
- DIY installation instructions are included in the box.
- This bathroom vessel sink set is designed for a 1 hole faucet and the faucet drilling location is on the right.
- Comes with an overflow for safety.
- This bathroom vessel sink set features 1 sink.
- This bathroom vessel sink set is made with ceramic.
- The primary color of this product is white and it comes with chrome hardware.
- Smooth non-porous surface; prevents from discoloration and fading.
- Double fired and glazed for durability and stain resistance.
- 1.75-in. standard USA-Canada drain opening.
- Constructed with lead-free brass, ensuring strength and durability.
- Solid bulky brass feel (not cheap and light).
- 19.25-in. Width (left to right).
- 9.5-in. Depth (back to front).
- 5.75-in. Height (top to bottom).
- All dimensions are nominal.
- This product can usually be shipped out in 1 day.
- Quality control approved in Canada.
- Each box on your order is physically opened-up and inspected to make sure only the highest quality product is shipped.
- We take and store photos of every single quality audit of every single order we ship.
- You can see them when you track your order on our website.