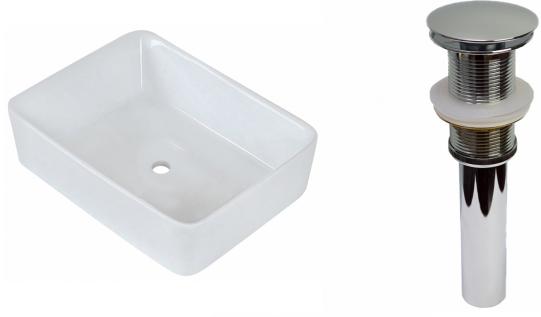

<sup>\*</sup>Estimated as of 21 Jan 2022 2:45 PM.

Quality control approved in Canada. Each box on your order is physically opened-up and inspected to make sure only the highest quality product is shipped. We take and store photos of every single quality audit of every single order we ship. You can see them when you track your order on our website. This product is a group of multiple products. It features a rectangle shape. This bathroom vessel sink set is designed to be installed as a above counter bathroom vessel sink set. It is constructed with ceramic. This bathroom vessel sink set comes with a enamel glaze finish in White color. It is designed for a deck mount faucet.

## Feature(s):

- THIS PRODUCT INCLUDE(S): 1x bathroom vessel sink in white color (155), 1x bathroom sink drain in chrome color (1796), 1x bathroom sink faucet in chrome color (16751).
- This product is a bundle (set of multiple products).
- This bathroom vessel sink set features a rectangle shape with a transitional style.
- This product is made for above counter installation.
- DIY installation instructions are included in the box.
- This bathroom vessel sink set is designed for a deck mount faucet and the faucet drilling location is on the deck mount.
- This bathroom vessel sink set features 1 sink.
- This bathroom vessel sink set is made with ceramic.
- The primary color of this product is white and it comes with chrome hardware.
- Smooth non-porous surface; prevents from discoloration and fading.
- Double fired and glazed for durability and stain resistance.
- 1.75-in. standard USA-Canada drain opening.
- Constructed with lead-free brass, ensuring strength and durability.
- Solid bulky brass feel (not cheap and light).
- 18.75-in. Width (left to right).
- 14.75-in. Depth (back to front).
- 5.5-in. Height (top to bottom).
- All dimensions are nominal.
- This product can usually be shipped out in 1 day.
- Quality control approved in Canada.
- Each box on your order is physically opened-up and inspected to make sure only the highest quality product is shipped.
- We take and store photos of every single quality audit of every single order we ship.
- You can see them when you track your order on our website.