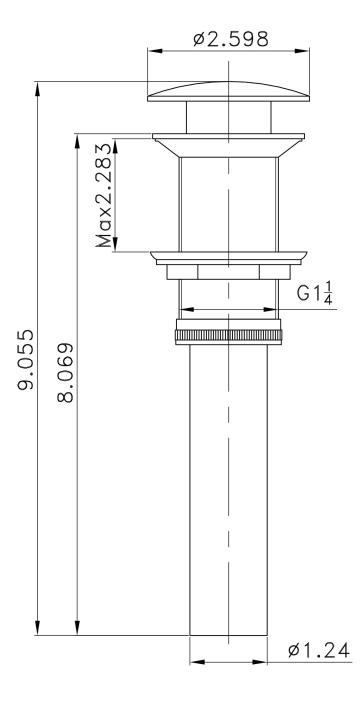

## Feature(s):

- THIS PRODUCT INCLUDE(S): 1x bathroom vessel sink in white color (155), 1x bathroom sink drain in chrome color (1796), 1x bathroom sink faucet in chrome color (16751).
- This product is a bundle (set of multiple products).
- This bathroom vessel sink set features a rectangle shape with a transitional style.
- This product is made for above counter installation.
- DIY installation instructions are included in the box.
- This bathroom vessel sink set is designed for a deck mount faucet and the faucet drilling location is on the deck mount.
- This bathroom vessel sink set features 1 sink.
- This bathroom vessel sink set is made with ceramic.
- The primary color of this product is white and it comes with chrome hardware.
- Smooth non-porous surface; prevents from discoloration and fading.
- Double fired and glazed for durability and stain resistance.
- 1.75-in. standard USA-Canada drain opening.
- Constructed with lead-free brass, ensuring strength and durability.
- Solid bulky brass feel (not cheap and light).
- 18.75-in. Width (left to right).
- 14.75-in. Depth (back to front).
- 5.5-in. Height (top to bottom).
- All dimensions are nominal.
- This product can usually be shipped out in 1 day.
- Quality control approved in Canada.
- Each box on your order is physically opened-up and inspected to make sure only the highest quality product is shipped.
- We take and store photos of every single quality audit of every single order we ship.
- You can see them when you track your order on our website.