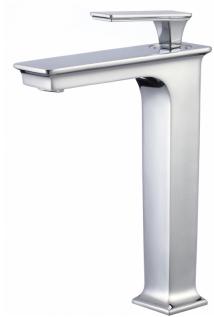

## Feature(s):

- THIS PRODUCT INCLUDE(S): 1x bathroom vessel sink in white color (155), 1x bathroom sink drain in chrome color (1796), 1x bathroom sink faucet in chrome color (16751).
- This product is a bundle (set of multiple products).
- This bathroom vessel sink set features a rectangle shape with a transitional style.
- This product is made for above counter installation.
- DIY installation instructions are included in the box.
- This bathroom vessel sink set is designed for a deck mount faucet and the faucet drilling location is on the deck mount.
- This bathroom vessel sink set features 1 sink.
- This bathroom vessel sink set is made with ceramic.
- The primary color of this product is white and it comes with chrome hardware.
- Smooth non-porous surface; prevents from discoloration and fading.
- Double fired and glazed for durability and stain resistance.
- 1.75-in. standard USA-Canada drain opening.
- Constructed with lead-free brass, ensuring strength and durability.
- Solid bulky brass feel (not cheap and light).
- 18.75-in. Width (left to right).
- 14.75-in. Depth (back to front).
- 5.5-in. Height (top to bottom).
- All dimensions are nominal.
- This product can usually be shipped out in 1 day.
- Quality control approved in Canada.
- Each box on your order is physically opened-up and inspected to make sure only the highest quality product is shipped.
- We take and store photos of every single quality audit of every single order we ship.
- You can see them when you track your order on our website.