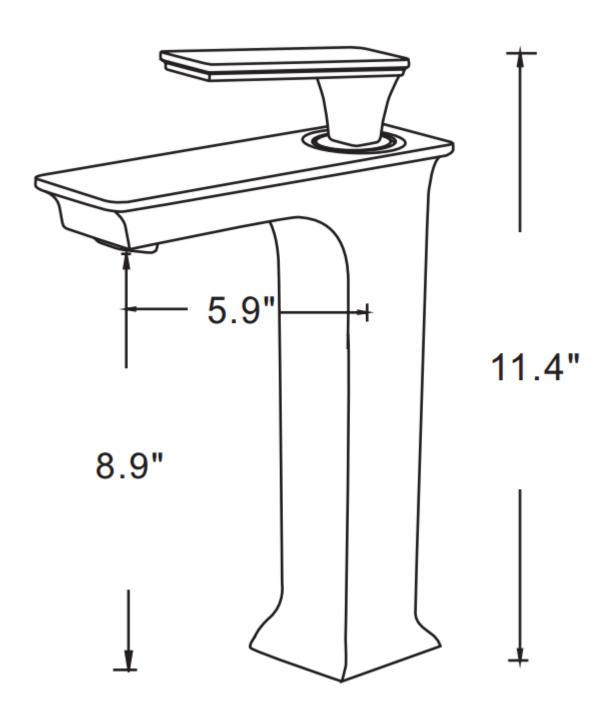

## Feature(s):

- THIS PRODUCT INCLUDE(S): 1x bathroom vessel sink in white color (155), 1x bathroom sink drain in chrome color (1796), 1x bathroom sink faucet in chrome color (16751).
- This product is a bundle (set of multiple products).
- This bathroom vessel sink set features a rectangle shape with a transitional style.
- This product is made for above counter installation.
- DIY installation instructions are included in the box.
- This bathroom vessel sink set is designed for a deck mount faucet and the faucet drilling location is on the deck mount.
- This bathroom vessel sink set features 1 sink.
- This bathroom vessel sink set is made with ceramic.
- The primary color of this product is white and it comes with chrome hardware.
- Smooth non-porous surface; prevents from discoloration and fading.
- Double fired and glazed for durability and stain resistance.
- 1.75-in. standard USA-Canada drain opening.
- Constructed with lead-free brass, ensuring strength and durability.
- Solid bulky brass feel (not cheap and light).
- 18.75-in. Width (left to right).
- 14.75-in. Depth (back to front).
- 5.5-in. Height (top to bottom).
- All dimensions are nominal.
- This product can usually be shipped out in 1 day.
- Quality control approved in Canada.
- Each box on your order is physically opened-up and inspected to make sure only the highest quality product is shipped.
- We take and store photos of every single quality audit of every single order we ship.
- You can see them when you track your order on our website.