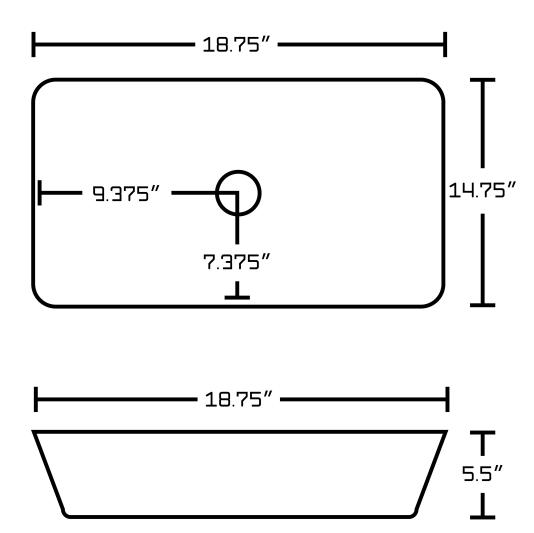

## Feature(s):

- THIS PRODUCT INCLUDE(S): 1x bathroom vessel sink in white color (155), 1x bathroom sink drain in chrome color (1796), 1x bathroom sink faucet in chrome color (16751).
- This product is a bundle (set of multiple products).
- This bathroom vessel sink set features a rectangle shape with a transitional style.
- This product is made for above counter installation.
- DIY installation instructions are included in the box.
- This bathroom vessel sink set is designed for a deck mount faucet and the faucet drilling location is on the deck mount.
- This bathroom vessel sink set features 1 sink.
- This bathroom vessel sink set is made with ceramic.
- The primary color of this product is white and it comes with chrome hardware.
- Smooth non-porous surface; prevents from discoloration and fading.
- Double fired and glazed for durability and stain resistance.
- 1.75-in. standard USA-Canada drain opening.
- Constructed with lead-free brass, ensuring strength and durability.
- Solid bulky brass feel (not cheap and light).
- 18.75-in. Width (left to right).
- 14.75-in. Depth (back to front).
- 5.5-in. Height (top to bottom).
- All dimensions are nominal.
- This product can usually be shipped out in 1 day.
- Quality control approved in Canada.
- Each box on your order is physically opened-up and inspected to make sure only the highest quality product is shipped.
- We take and store photos of every single quality audit of every single order we ship.
- You can see them when you track your order on our website.