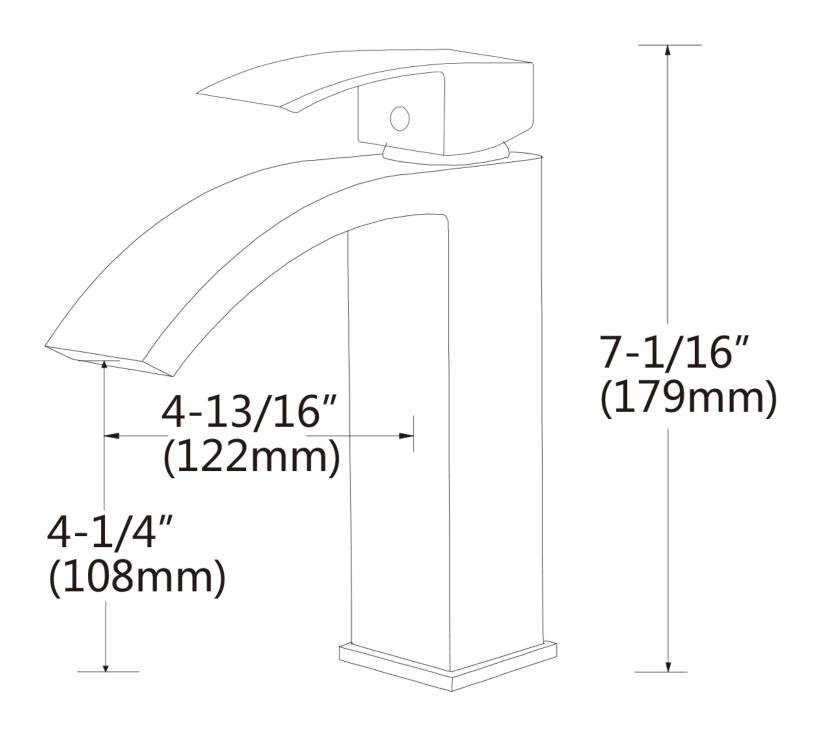

| 1 | 28811 | N/A | Bathroom Sink Faucet | 1 Hole CUPC Approved Lead Free Brass Faucet In Chrome Color | Chrome | 49 | 0 |  |
|---|-------|-----|----------------------|-------------------------------------------------------------|--------|----|---|--|
|   |       |     |                      |                                                             |        |    |   |  |
|   |       |     |                      |                                                             |        |    |   |  |
|   |       |     |                      |                                                             |        |    |   |  |
|   |       |     |                      |                                                             |        |    |   |  |
|   |       |     |                      |                                                             |        |    |   |  |