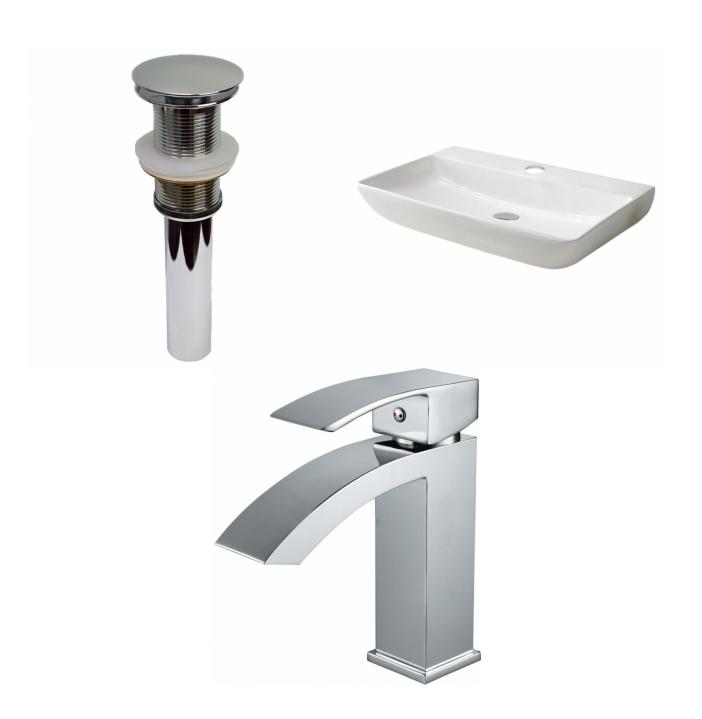

<sup>\*</sup>Estimated as of 21 Jan 2022 2:31 PM.

Quality control approved in Canada. Each box on your order is physically opened-up and inspected to make sure only the highest quality product is shipped. We take and store photos of every single quality audit of every single order we ship. You can see them when you track your order on our website. This product is a group of multiple products. It features a rectangle shape. This bathroom vessel sink set is designed to be installed as a above counter bathroom vessel sink set. It is constructed with ceramic. This bathroom vessel sink set comes with a enamel glaze finish in White color. It is designed for a 1 hole faucet.

## Feature(s):

- This product is a bundle (set of multiple products).
- This bathroom vessel sink set features a rectangle shape with a transitional style.
- This product is made for above counter installation.
- DIY installation instructions are included in the box.
- This bathroom vessel sink set is designed for a 1 hole faucet and the faucet drilling location is on the center.
- This bathroom vessel sink set features 1 sink.
- This bathroom vessel sink set is made with ceramic.
- The primary color of this product is white and it comes with chrome hardware.
- Constructed with lead-free brass, ensuring strength and durability.
- Solid bulky brass feel (not cheap and light).
- Smooth non-porous surface; prevents from discoloration and fading.
- Double fired and glazed for durability and stain resistance.
- 1.75-in. standard USA-Canada drain opening.
- 28-in. Width (left to right).
- 18.3-in. Depth (back to front).
- 5.3-in. Height (top to bottom).
- All dimensions are nominal.
- This product can usually be shipped out in 1 day.
- Quality control approved in Canada.
- Each box on your order is physically opened-up and inspected to make sure only the highest quality product is shipped.
- We take and store photos of every single quality audit of every single order we ship.
- You can see them when you track your order on our website.
- THIS PRODUCT INCLUDE(S): 1x bathroom sink drain in chrome color (1796), 1x bathroom vessel sink in white color (28420), 1x bathroom sink faucet in chrome color (28811).