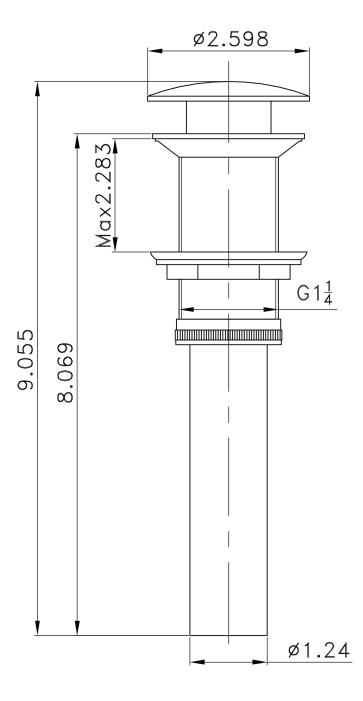

## Feature(s):

- This product is a bundle (set of multiple products).
- This bathroom vessel sink set features a rectangle shape with a transitional style.
- This product is made for above counter installation.
- DIY installation instructions are included in the box.
- This bathroom vessel sink set is designed for a 1 hole faucet and the faucet drilling location is on the center.
- This bathroom vessel sink set features 1 sink.
- This bathroom vessel sink set is made with ceramic.
- The primary color of this product is white and it comes with chrome hardware.
- Constructed with lead-free brass, ensuring strength and durability.
- Solid bulky brass feel (not cheap and light).
- Smooth non-porous surface; prevents from discoloration and fading.
- Double fired and glazed for durability and stain resistance.
- 1.75-in. standard USA-Canada drain opening.
- 28-in. Width (left to right).
- 18.3-in. Depth (back to front).
- 5.3-in. Height (top to bottom).
- All dimensions are nominal.
- This product can usually be shipped out in 1 day.
- Quality control approved in Canada.
- Each box on your order is physically opened-up and inspected to make sure only the highest quality product is shipped.
- We take and store photos of every single quality audit of every single order we ship.
- You can see them when you track your order on our website.
- THIS PRODUCT INCLUDE(S): 1x bathroom sink drain in chrome color (1796), 1x bathroom vessel sink in white color (28420), 1x bathroom sink faucet in chrome color (28811).