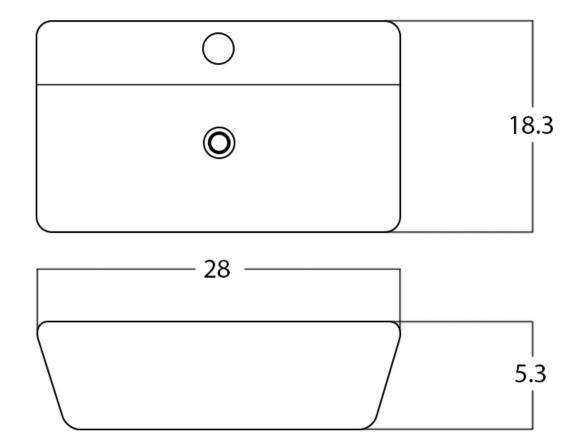

## Feature(s):

- This product is a bundle (set of multiple products).
- This bathroom vessel sink set features a rectangle shape with a transitional style.
- This product is made for above counter installation.
- DIY installation instructions are included in the box.
- This bathroom vessel sink set is designed for a 1 hole faucet and the faucet drilling location is on the center.
- This bathroom vessel sink set features 1 sink.
- This bathroom vessel sink set is made with ceramic.
- The primary color of this product is white and it comes with chrome hardware.
- Constructed with lead-free brass, ensuring strength and durability.
- Solid bulky brass feel (not cheap and light).
- Smooth non-porous surface; prevents from discoloration and fading.
- Double fired and glazed for durability and stain resistance.
- 1.75-in. standard USA-Canada drain opening.
- 28-in. Width (left to right).
- 18.3-in. Depth (back to front).
- 5.3-in. Height (top to bottom).
- All dimensions are nominal.
- This product can usually be shipped out in 1 day.
- Quality control approved in Canada.
- Each box on your order is physically opened-up and inspected to make sure only the highest quality product is shipped.
- We take and store photos of every single quality audit of every single order we ship.
- You can see them when you track your order on our website.
- THIS PRODUCT INCLUDE(S): 1x bathroom sink drain in chrome color (1796), 1x bathroom vessel sink in white color (28420), 1x bathroom sink faucet in chrome color (28811).