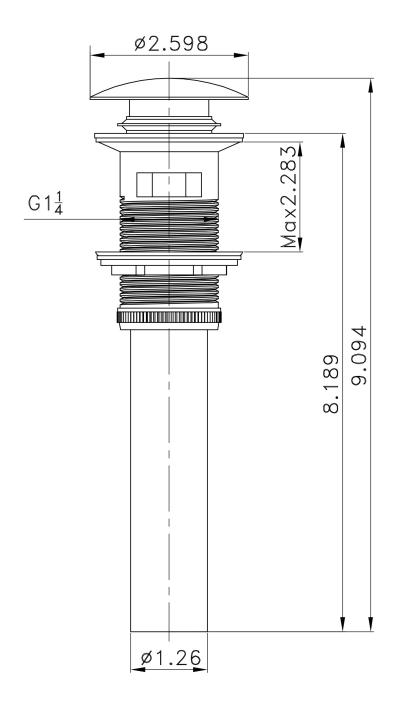

## Feature(s):

• THIS PRODUCT INCLUDE(S): 1x bathroom vessel sink in white color (594), 1x bathroom sink drain in chrome color (1795), 1x bathroom sink faucet in chrome color (16752).

- This product is a bundle (set of multiple products).
- This bathroom vessel sink set features a rectangle shape with a transitional style.
- This product is made for above counter installation.
- DIY installation instructions are included in the box.
- This bathroom vessel sink set is designed for a 3h8-in. faucet and the faucet drilling location is on the center.
- Comes with an overflow for safety.
- This bathroom vessel sink set features 1 sink.
- This bathroom vessel sink set is made with ceramic.
- The primary color of this product is white and it comes with chrome hardware.
- Smooth non-porous surface; prevents from discoloration and fading.
- Double fired and glazed for durability and stain resistance.
- 1.75-in. standard USA-Canada drain opening.
- Constructed with lead-free brass, ensuring strength and durability.
- Solid bulky brass feel (not cheap and light).
- 20.25-in. Width (left to right).
- 16.25-in. Depth (back to front).
- 6-in. Height (top to bottom).
- All dimensions are nominal.
- This product can usually be shipped out in 1 day.
- Quality control approved in Canada.
- Each box on your order is physically opened-up and inspected to make sure only the highest quality product is shipped.
- We take and store photos of every single quality audit of every single order we ship.
- You can see them when you track your order on our website.