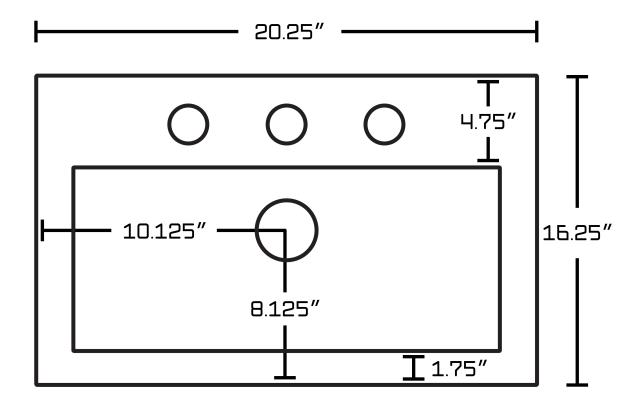

## Feature(s):

• THIS PRODUCT INCLUDE(S): 1x bathroom vessel sink in white color (594), 1x bathroom sink drain in chrome color (1795), 1x bathroom sink faucet in chrome color (16752).

- This product is a bundle (set of multiple products).
- This bathroom vessel sink set features a rectangle shape with a transitional style.
- This product is made for above counter installation.
- DIY installation instructions are included in the box.
- This bathroom vessel sink set is designed for a 3h8-in. faucet and the faucet drilling location is on the center.
- Comes with an overflow for safety.
- This bathroom vessel sink set features 1 sink.
- This bathroom vessel sink set is made with ceramic.
- The primary color of this product is white and it comes with chrome hardware.
- Smooth non-porous surface; prevents from discoloration and fading.
- Double fired and glazed for durability and stain resistance.
- 1.75-in. standard USA-Canada drain opening.
- Constructed with lead-free brass, ensuring strength and durability.
- Solid bulky brass feel (not cheap and light).
- 20.25-in. Width (left to right).
- 16.25-in. Depth (back to front).
- 6-in. Height (top to bottom).
- All dimensions are nominal.
- This product can usually be shipped out in 1 day.
- Quality control approved in Canada.
- Each box on your order is physically opened-up and inspected to make sure only the highest quality product is shipped.
- We take and store photos of every single quality audit of every single order we ship.
- You can see them when you track your order on our website.

| Product ID:               | 16752                    |
|---------------------------|--------------------------|
| Product Type:             | Bathroom Vessel Sink Set |
| Shape:                    | Rectangle                |
| Install Type:             | Above Counter            |
| Faucet Drilling:          | 3H8-in.                  |
| Faucet Drilling Location: | Center                   |
| Overflow:                 | Yes                      |
| Num Of Sinks:             | 1                        |
| Includes Faucets:         | Yes                      |
| Includes Drains:          | Yes                      |
| Width Group:              | 20-in 29-in.             |
| Material:                 | Ceramic                  |
| Style:                    | Transitional             |
| Finish:                   | Enamel Glaze             |
| Hardware Color:           | Chrome                   |
| Color:                    | White                    |
| Recommended Ship Method:  | SP                       |