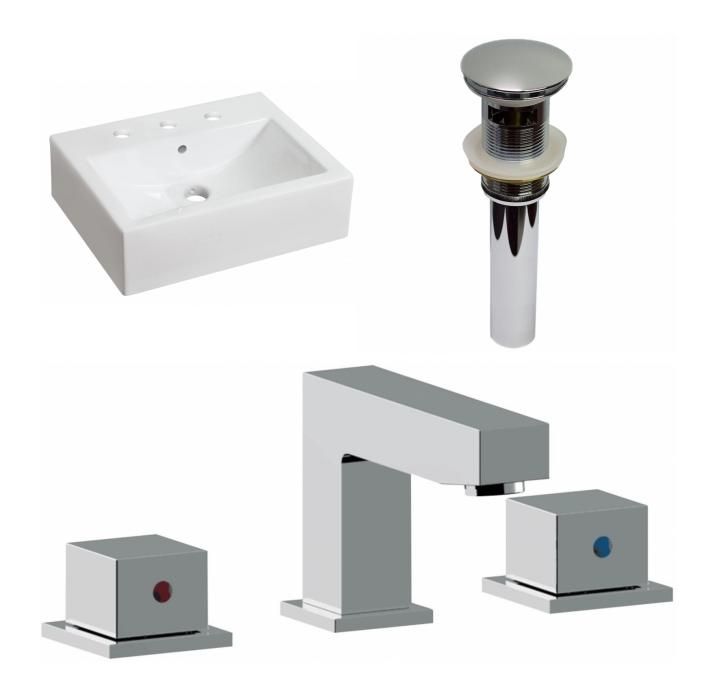

| QTY | Product ID | Series | Product Type         | Description                                                                      | Color  | Stock* | Expected Stock* Expected Stock ETA* |
|-----|------------|--------|----------------------|----------------------------------------------------------------------------------|--------|--------|-------------------------------------|
| 1   | 594        | N/A    | Bathroom Vessel Sink | 20.25-in. W Above Counter White Bathroom Vessel Sink For 3H8-in. Center Drilling | White  | 2      | 0                                   |
| 1   | 1795       | N/A    | Bathroom Sink Drain  | 2.60-in. W Stainless Steel Bathroom Sink Drain With Overflow In Chrome           | Chrome | 220    | 0                                   |
| 1   | 16752      | Man-E  | Bathroom Sink Faucet | 3H8-in. CUPC Approved Lead Free Brass Faucet In Chrome Color                     | Chrome | 93     | 0                                   |

\*Estimated as of 21 Jan 2022 2:47 PM.

Quality control approved in Canada. Each box on your order is physically opened-up and inspected to make sure only the highest quality product is shipped. We take and store photos of every single quality audit of every single order we ship. You can see them when you track your order on our website. This product is a group of multiple products. It features a rectangle shape. This bathroom vessel sink set is designed to be installed as a above counter bathroom vessel sink set. It is constructed with ceramic. This bathroom vessel sink set comes with a enamel glaze finish in White color. It is designed for a 3h8-in. faucet.

## Feature(s):

• THIS PRODUCT INCLUDE(S): 1x bathroom vessel sink in white color (594), 1x bathroom sink drain in chrome color (1795), 1x bathroom sink faucet in chrome color (16752).

- This product is a bundle (set of multiple products).
- This bathroom vessel sink set features a rectangle shape with a transitional style.
- This product is made for above counter installation.
- DIY installation instructions are included in the box.
- This bathroom vessel sink set is designed for a 3h8-in. faucet and the faucet drilling location is on the center.
- Comes with an overflow for safety.
- This bathroom vessel sink set features 1 sink.
- This bathroom vessel sink set is made with ceramic.
- The primary color of this product is white and it comes with chrome hardware.
- Smooth non-porous surface; prevents from discoloration and fading.
- Double fired and glazed for durability and stain resistance.
- 1.75-in. standard USA-Canada drain opening.
- Constructed with lead-free brass, ensuring strength and durability.
- Solid bulky brass feel (not cheap and light).
- 20.25-in. Width (left to right).
- 16.25-in. Depth (back to front).
- 6-in. Height (top to bottom).
- All dimensions are nominal.
- This product can usually be shipped out in 1 day.
- Quality control approved in Canada.
- Each box on your order is physically opened-up and inspected to make sure only the highest quality product is shipped.
- We take and store photos of every single quality audit of every single order we ship.
- You can see them when you track your order on our website.