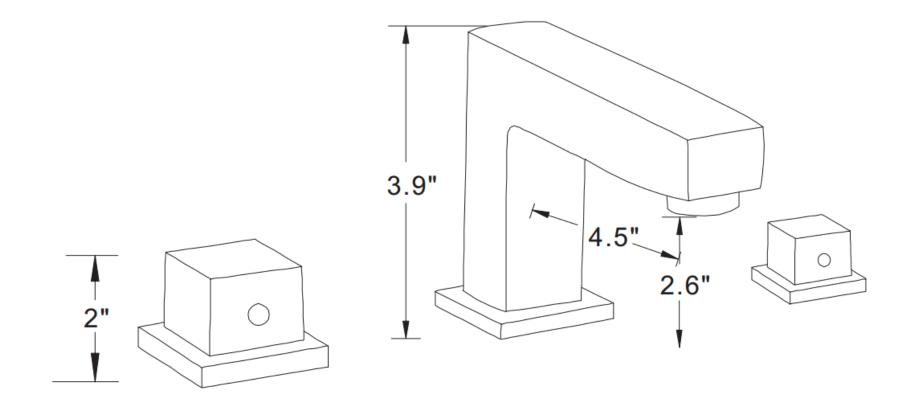

## Feature(s):

• THIS PRODUCT INCLUDE(S): 1x bathroom vessel sink in white color (594), 1x bathroom sink drain in chrome color (1795), 1x bathroom sink faucet in chrome color (16752).

- This product is a bundle (set of multiple products).
- This bathroom vessel sink set features a rectangle shape with a transitional style.
- This product is made for above counter installation.
- DIY installation instructions are included in the box.
- This bathroom vessel sink set is designed for a 3h8-in. faucet and the faucet drilling location is on the center.
- Comes with an overflow for safety.
- This bathroom vessel sink set features 1 sink.
- This bathroom vessel sink set is made with ceramic.
- The primary color of this product is white and it comes with chrome hardware.
- Smooth non-porous surface; prevents from discoloration and fading.
- Double fired and glazed for durability and stain resistance.
- 1.75-in. standard USA-Canada drain opening.
- Constructed with lead-free brass, ensuring strength and durability.
- Solid bulky brass feel (not cheap and light).
- 20.25-in. Width (left to right).
- 16.25-in. Depth (back to front).
- 6-in. Height (top to bottom).
- All dimensions are nominal.
- This product can usually be shipped out in 1 day.
- Quality control approved in Canada.
- Each box on your order is physically opened-up and inspected to make sure only the highest quality product is shipped.
- We take and store photos of every single quality audit of every single order we ship.
- You can see them when you track your order on our website.

| Product ID:               | 16752                    |
|---------------------------|--------------------------|
| Product Type:             | Bathroom Vessel Sink Set |
| Shape:                    | Rectangle                |
| Install Type:             | Above Counter            |
| Faucet Drilling:          | 3H8-in.                  |
| Faucet Drilling Location: | Center                   |
| Overflow:                 | Yes                      |
| Num Of Sinks:             | 1                        |
| Includes Faucets:         | Yes                      |
| Includes Drains:          | Yes                      |
| Width Group:              | 20-in 29-in.             |
| Material:                 | Ceramic                  |
| Style:                    | Transitional             |
| Finish:                   | Enamel Glaze             |
| Hardware Color:           | Chrome                   |
| Color:                    | White                    |
| Recommended Ship Method:  | SP                       |