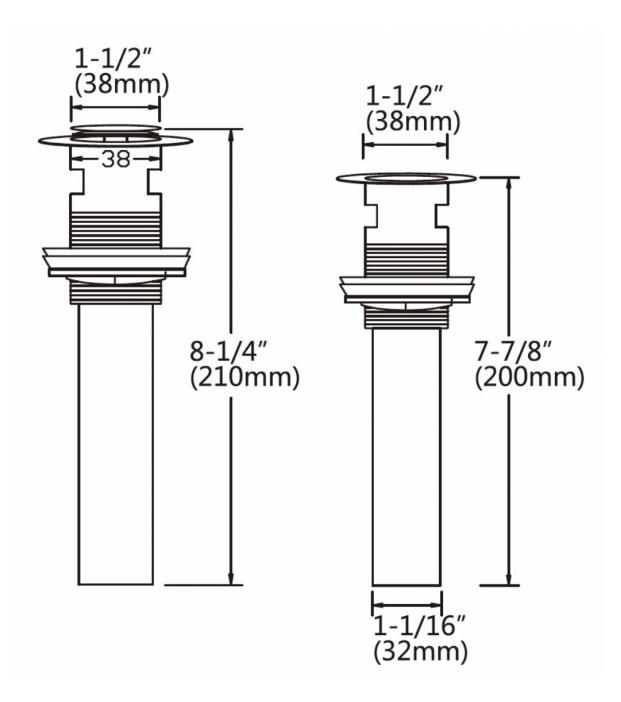

ll Type:             | Above Counter            |
| Faucet Drilling:          | 1 Hole                   |
| Faucet Drilling Location: | Right                    |
| Overflow:                 | Yes                      |
| Num Of Sinks:             | 1                        |
| Includes Faucets:         | Yes                      |
| Includes Drains:          | Yes                      |
| Width Group:              | 10-in 19-in.             |
| Material:                 | Ceramic                  |
| Style:                    | Modern                   |
| Finish:                   | Enamel Glaze             |
| Hardware Color:           | Chrome                   |
| Color:                    | White                    |
| Recommended Ship Method:  | SP                       |











| Notes |  |
|-------|--|
|       |  |
|       |  |
|       |  |
|       |  |
|       |  |
|       |  |
|       |  |
|       |  |
|       |  |
|       |  |
|       |  |
|       |  |
|       |  |
|       |  |
|       |  |
|       |  |