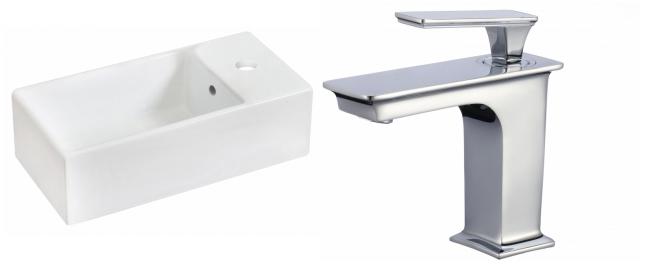

|   | QTY | Product ID | Series | Product Type         | Description                                                                    | Color  | Stock* | Expected Stock* | Expected Stock ETA* |
|---|-----|------------|--------|----------------------|--------------------------------------------------------------------------------|--------|--------|-----------------|---------------------|
| • | 1   | 582        | N/A    | Bathroom Vessel Sink | 19.25-in. W Above Counter White Bathroom Vessel Sink For 1 Hole Right Drilling | White  | 0      | 0               |                     |
|   | 1   | 16750      | Dante  | Bathroom Sink Faucet | 1 Hole CUPC Approved Lead Free Brass Faucet In Chrome Color                    | Chrome | 33     | 0               |                     |
|   | 1   | 33592      | N/A    | Bathroom Sink Drain  | 2.60-in. W Stainless Steel Bathroom Sink Drain With Overflow In Chrome         | Chrome | 49     | 0               |                     |

<sup>\*</sup>Estimated as of 21 Jan 2022 2:46 PM.

Quality control approved in Canada. Each box on your order is physically opened-up and inspected to make sure only the highest quality product is shipped. We take and store photos of every single quality audit of every single order we ship. You can see them when you track your order on our website. This product is a group of multiple products. It features a rectangle shape. This bathroom vessel sink set is designed to be installed as a above counter bathroom vessel sink set. It is constructed with ceramic. This bathroom vessel sink set comes with a enamel glaze finish in White color. It is designed for a 1 hole faucet.

## Feature(s):

- THIS PRODUCT INCLUDE(S): 1x bathroom vessel sink in white color (582), 1x bathroom sink faucet in chrome color (16750), 1x bathroom sink drain in chrome color (33592).
- This product is a bundle (set of multiple products).
- This bathroom vessel sink set features a rectangle shape with a modern style.
- This product is made for above counter installation.
- DIY installation instructions are included in the box.
- This bathroom vessel sink set is designed for a 1 hole faucet and the faucet drilling location is on the right.
- Comes with an overflow for safety.
- This bathroom vessel sink set features 1 sink.
- This bathroom vessel sink set is made with ceramic.
- The primary color of this product is white and it comes with chrome hardware.
- Smooth non-porous surface; prevents from discoloration and fading.
- Double fired and glazed for durability and stain resistance.
- 1.75-in. standard USA-Canada drain opening.
- Constructed with lead-free brass, ensuring strength and durability.
- Solid bulky brass feel (not cheap and light).
- 19.25-in. Width (left to right).
- 9.5-in. Depth (back to front).
- 5.75-in. Height (top to bottom).
- All dimensions are nominal.
- This product can usually be shipped out in 1 day.
- Quality control approved in Canada.
- Each box on your order is physically opened-up and inspected to make sure only the highest quality product is shipped.
- We take and store photos of every single quality audit of every single order we ship.
- You can see them when you track your order on our website.