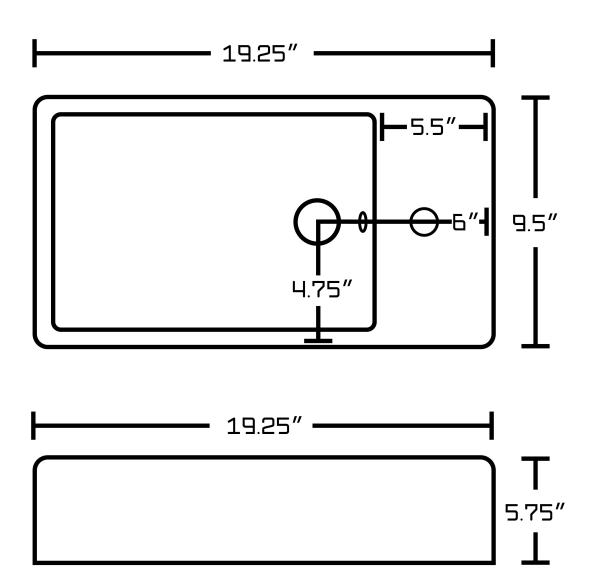

## Feature(s):

- THIS PRODUCT INCLUDE(S): 1x bathroom vessel sink in white color (582), 1x bathroom sink faucet in chrome color (16750), 1x bathroom sink drain in chrome color (33592).
- This product is a bundle (set of multiple products).
- This bathroom vessel sink set features a rectangle shape with a modern style.
- This product is made for above counter installation.
- DIY installation instructions are included in the box.
- This bathroom vessel sink set is designed for a 1 hole faucet and the faucet drilling location is on the right.
- Comes with an overflow for safety.
- This bathroom vessel sink set features 1 sink.
- This bathroom vessel sink set is made with ceramic.
- The primary color of this product is white and it comes with chrome hardware.
- Smooth non-porous surface; prevents from discoloration and fading.
- Double fired and glazed for durability and stain resistance.
- 1.75-in. standard USA-Canada drain opening.
- Constructed with lead-free brass, ensuring strength and durability.
- Solid bulky brass feel (not cheap and light).
- 19.25-in. Width (left to right).
- 9.5-in. Depth (back to front).
- 5.75-in. Height (top to bottom).
- All dimensions are nominal.
- This product can usually be shipped out in 1 day.
- Quality control approved in Canada.
- Each box on your order is physically opened-up and inspected to make sure only the highest quality product is shipped.
- We take and store photos of every single quality audit of every single order we ship.
- You can see them when you track your order on our website.

| Product ID:               | 33592                    |
|---------------------------|--------------------------|
| Product Type:             | Bathroom Vessel Sink Set |
| Shape:                    | Rectangle                |
| Install Type:             | Above Counter            |
| Faucet Drilling:          | 1 Hole                   |
| Faucet Drilling Location: | Right                    |
| Overflow:                 | Yes                      |
| Num Of Sinks:             | 1                        |
| Includes Faucets:         | Yes                      |
| Includes Drains:          | Yes                      |
| Width Group:              | 10-in 19-in.             |
| Material:                 | Ceramic                  |
| Style:                    | Modern                   |
| Finish:                   | Enamel Glaze             |
| Hardware Color:           | Chrome                   |
| Color:                    | White                    |
| Recommended Ship Method:  | SP                       |