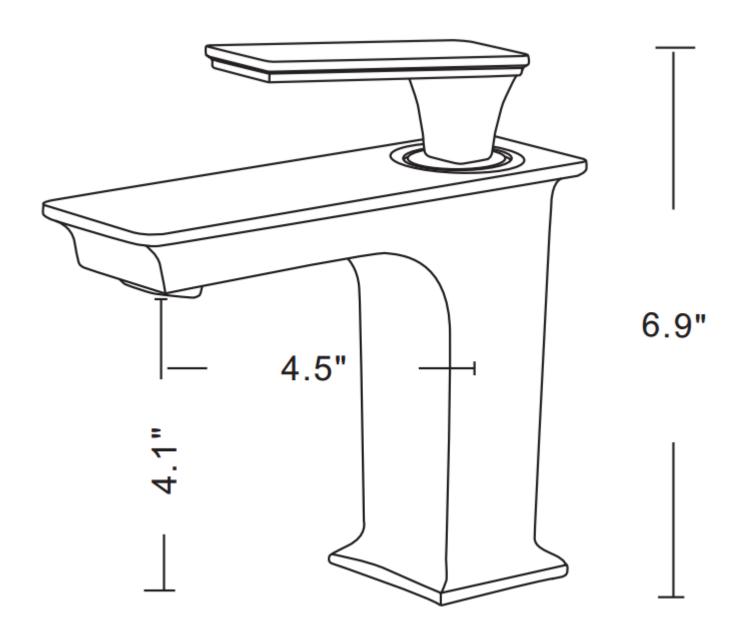

|   | QTY | Product ID | Series | Product Type         | Description                                                                    | Color  | Stock* | Expected Stock* | Expected Stock ETA* |
|---|-----|------------|--------|----------------------|--------------------------------------------------------------------------------|--------|--------|-----------------|---------------------|
| • | 1   | 582        | N/A    | Bathroom Vessel Sink | 19.25-in. W Above Counter White Bathroom Vessel Sink For 1 Hole Right Drilling | White  | 0      | 0               |                     |
|   | 1   | 16750      | Dante  | Bathroom Sink Faucet | 1 Hole CUPC Approved Lead Free Brass Faucet In Chrome Color                    | Chrome | 33     | 0               |                     |
|   | 1   | 33592      | N/A    | Bathroom Sink Drain  | 2.60-in. W Stainless Steel Bathroom Sink Drain With Overflow In Chrome         | Chrome | 49     | 0               |                     |

## Feature(s):

- THIS PRODUCT INCLUDE(S): 1x bathroom vessel sink in white color (582), 1x bathroom sink faucet in chrome color (16750), 1x bathroom sink drain in chrome color (33592).
- This product is a bundle (set of multiple products).
- This bathroom vessel sink set features a rectangle shape with a modern style.
- This product is made for above counter installation.
- DIY installation instructions are included in the box.
- This bathroom vessel sink set is designed for a 1 hole faucet and the faucet drilling location is on the right.
- Comes with an overflow for safety.
- This bathroom vessel sink set features 1 sink.
- This bathroom vessel sink set is made with ceramic.
- The primary color of this product is white and it comes with chrome hardware.
- Smooth non-porous surface; prevents from discoloration and fading.
- Double fired and glazed for durability and stain resistance.
- 1.75-in. standard USA-Canada drain opening.
- Constructed with lead-free brass, ensuring strength and durability.
- Solid bulky brass feel (not cheap and light).
- 19.25-in. Width (left to right).
- 9.5-in. Depth (back to front).
- 5.75-in. Height (top to bottom).
- All dimensions are nominal.
- This product can usually be shipped out in 1 day.
- Quality control approved in Canada.
- Each box on your order is physically opened-up and inspected to make sure only the highest quality product is shipped.
- We take and store photos of every single quality audit of every single order we ship.
- You can see them when you track your order on our website.