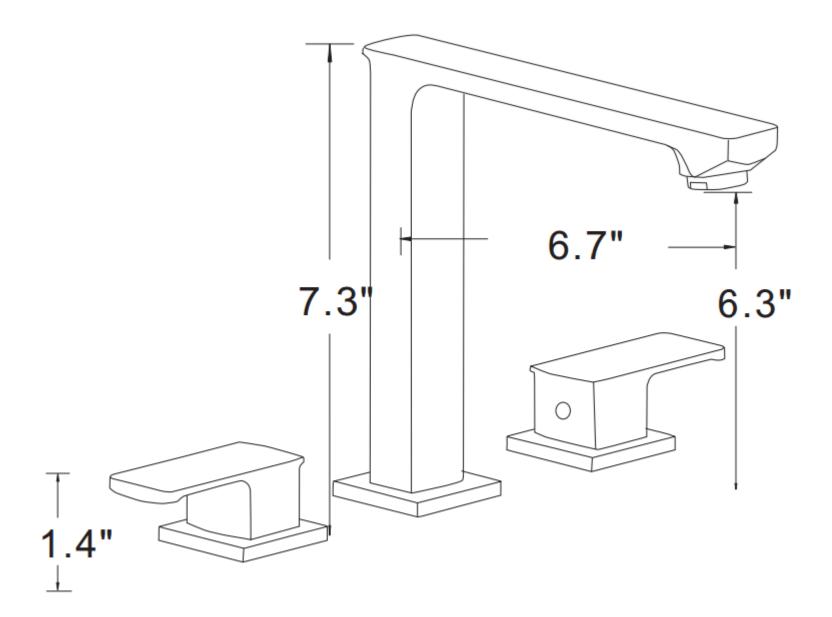

## Feature(s):

- THIS PRODUCT INCLUDE(S): 1x bathroom vessel sink in white color (439), 1x bathroom sink drain in chrome color (1795), 1x bathroom sink faucet in chrome color (16753).
- This product is a bundle (set of multiple products).
- This bathroom vessel sink set features a rectangle shape with a transitional style.
- This product is made for above counter installation.
- DIY installation instructions are included in the box.
- This bathroom vessel sink set is designed for a 3h8-in. faucet and the faucet drilling location is on the center.
- Comes with an overflow for safety.
- This bathroom vessel sink set features 1 sink.
- This bathroom vessel sink set is made with ceramic.
- The primary color of this product is white and it comes with chrome hardware.
- Smooth non-porous surface; prevents from discoloration and fading.
- Double fired and glazed for durability and stain resistance.
- 1.75-in. standard USA-Canada drain opening.
- Constructed with lead-free brass, ensuring strength and durability.
- Solid bulky brass feel (not cheap and light).
- 21-in. Width (left to right).
- 16.5-in. Depth (back to front).
- 6-in. Height (top to bottom).
- All dimensions are nominal.
- This product can usually be shipped out in 1 day.
- Quality control approved in Canada.
- Each box on your order is physically opened-up and inspected to make sure only the highest quality product is shipped.
- We take and store photos of every single quality audit of every single order we ship.
- You can see them when you track your order on our website.

| Product ID:               | 16753                    |
|---------------------------|--------------------------|
| Product Type:             | Bathroom Vessel Sink Set |
| Shape:                    | Rectangle                |
| Install Type:             | Above Counter            |
| Faucet Drilling:          | 3H8-in.                  |
| Faucet Drilling Location: | Center                   |
| Overflow:                 | Yes                      |
| Num Of Sinks:             | 1                        |
| Includes Faucets:         | Yes                      |
| Includes Drains:          | Yes                      |
| Width Group:              | 20-in 29-in.             |
| Material:                 | Ceramic                  |
| Style:                    | Transitional             |
| Finish:                   | Enamel Glaze             |
| Hardware Color:           | Chrome                   |
| Color:                    | White                    |
| Recommended Ship Method:  | SP                       |