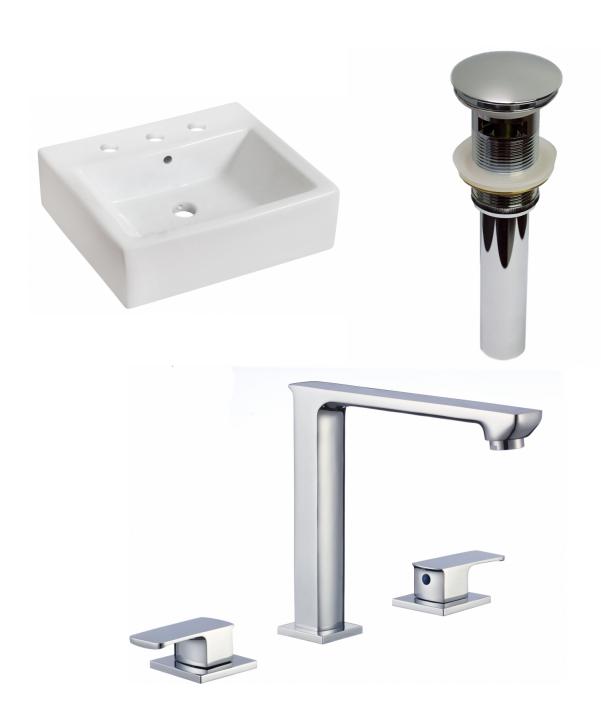

<sup>\*</sup>Estimated as of 21 Jan 2022 2:46 PM.

Quality control approved in Canada. Each box on your order is physically opened-up and inspected to make sure only the highest quality product is shipped. We take and store photos of every single quality audit of every single order we ship. You can see them when you track your order on our website. This product is a group of multiple products. It features a rectangle shape. This bathroom vessel sink set is designed to be installed as a above counter bathroom vessel sink set. It is constructed with ceramic. This bathroom vessel sink set comes with a enamel glaze finish in White color. It is designed for a 3h8-in. faucet.

## Feature(s):

- THIS PRODUCT INCLUDE(S): 1x bathroom vessel sink in white color (439), 1x bathroom sink drain in chrome color (1795), 1x bathroom sink faucet in chrome color (16753).
- This product is a bundle (set of multiple products).
- This bathroom vessel sink set features a rectangle shape with a transitional style.
- This product is made for above counter installation.
- DIY installation instructions are included in the box.
- This bathroom vessel sink set is designed for a 3h8-in. faucet and the faucet drilling location is on the center.
- Comes with an overflow for safety.
- This bathroom vessel sink set features 1 sink.
- This bathroom vessel sink set is made with ceramic.
- The primary color of this product is white and it comes with chrome hardware.
- Smooth non-porous surface; prevents from discoloration and fading.
- Double fired and glazed for durability and stain resistance.
- 1.75-in. standard USA-Canada drain opening.
- Constructed with lead-free brass, ensuring strength and durability.
- Solid bulky brass feel (not cheap and light).
- 21-in. Width (left to right).
- 16.5-in. Depth (back to front).
- 6-in. Height (top to bottom).
- All dimensions are nominal.
- This product can usually be shipped out in 1 day.
- Quality control approved in Canada.
- Each box on your order is physically opened-up and inspected to make sure only the highest quality product is shipped.
- We take and store photos of every single quality audit of every single order we ship.
- You can see them when you track your order on our website.