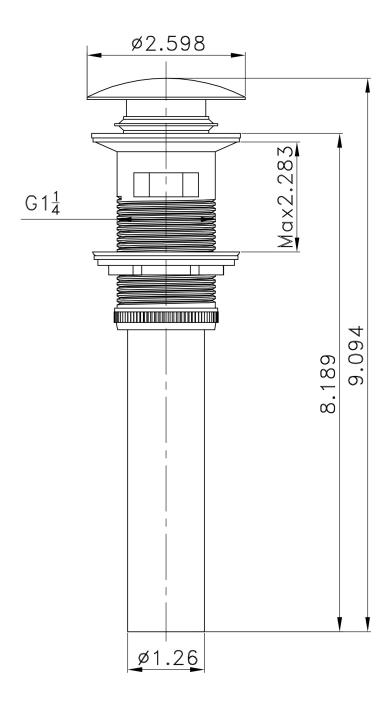

## Feature(s):

- THIS PRODUCT INCLUDE(S): 1x bathroom vessel sink in white color (439), 1x bathroom sink drain in chrome color (1795), 1x bathroom sink faucet in chrome color (16753).
- This product is a bundle (set of multiple products).
- This bathroom vessel sink set features a rectangle shape with a transitional style.
- This product is made for above counter installation.
- DIY installation instructions are included in the box.
- This bathroom vessel sink set is designed for a 3h8-in. faucet and the faucet drilling location is on the center.
- Comes with an overflow for safety.
- This bathroom vessel sink set features 1 sink.
- This bathroom vessel sink set is made with ceramic.
- The primary color of this product is white and it comes with chrome hardware.
- Smooth non-porous surface; prevents from discoloration and fading.
- Double fired and glazed for durability and stain resistance.
- 1.75-in. standard USA-Canada drain opening.
- Constructed with lead-free brass, ensuring strength and durability.
- Solid bulky brass feel (not cheap and light).
- 21-in. Width (left to right).
- 16.5-in. Depth (back to front).
- 6-in. Height (top to bottom).
- All dimensions are nominal.
- This product can usually be shipped out in 1 day.
- Quality control approved in Canada.
- Each box on your order is physically opened-up and inspected to make sure only the highest quality product is shipped.
- We take and store photos of every single quality audit of every single order we ship.
- You can see them when you track your order on our website.

| Product ID:               | 16753                    |
|---------------------------|--------------------------|
| Product Type:             | Bathroom Vessel Sink Set |
| Shape:                    | Rectangle                |
| Install Type:             | Above Counter            |
| Faucet Drilling:          | 3H8-in.                  |
| Faucet Drilling Location: | Center                   |
| Overflow:                 | Yes                      |
| Num Of Sinks:             | 1                        |
| Includes Faucets:         | Yes                      |
| Includes Drains:          | Yes                      |
| Width Group:              | 20-in 29-in.             |
| Material:                 | Ceramic                  |
| Style:                    | Transitional             |
| Finish:                   | Enamel Glaze             |
| Hardware Color:           | Chrome                   |
| Color:                    | White                    |
| Recommended Ship Method:  | SP                       |