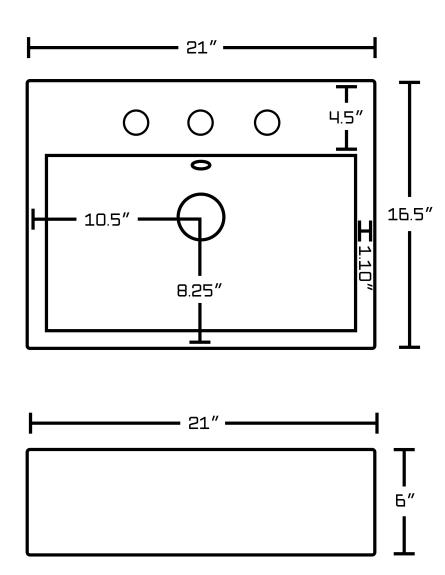

## Feature(s):

- THIS PRODUCT INCLUDE(S): 1x bathroom vessel sink in white color (439), 1x bathroom sink drain in chrome color (1795), 1x bathroom sink faucet in chrome color (16753).
- This product is a bundle (set of multiple products).
- This bathroom vessel sink set features a rectangle shape with a transitional style.
- This product is made for above counter installation.
- DIY installation instructions are included in the box.
- This bathroom vessel sink set is designed for a 3h8-in. faucet and the faucet drilling location is on the center.
- Comes with an overflow for safety.
- This bathroom vessel sink set features 1 sink.
- This bathroom vessel sink set is made with ceramic.
- The primary color of this product is white and it comes with chrome hardware.
- Smooth non-porous surface; prevents from discoloration and fading.
- Double fired and glazed for durability and stain resistance.
- 1.75-in. standard USA-Canada drain opening.
- Constructed with lead-free brass, ensuring strength and durability.
- Solid bulky brass feel (not cheap and light).
- 21-in. Width (left to right).
- 16.5-in. Depth (back to front).
- 6-in. Height (top to bottom).
- All dimensions are nominal.
- This product can usually be shipped out in 1 day.
- Quality control approved in Canada.
- Each box on your order is physically opened-up and inspected to make sure only the highest quality product is shipped.
- We take and store photos of every single quality audit of every single order we ship.
- You can see them when you track your order on our website.

| Product ID:               | 16753                    |
|---------------------------|--------------------------|
| Product Type:             | Bathroom Vessel Sink Set |
| Shape:                    | Rectangle                |
| Install Type:             | Above Counter            |
| Faucet Drilling:          | 3H8-in.                  |
| Faucet Drilling Location: | Center                   |
| Overflow:                 | Yes                      |
| Num Of Sinks:             | 1                        |
| Includes Faucets:         | Yes                      |
| Includes Drains:          | Yes                      |
| Width Group:              | 20-in 29-in.             |
| Material:                 | Ceramic                  |
| Style:                    | Transitional             |
| Finish:                   | Enamel Glaze             |
| Hardware Color:           | Chrome                   |
| Color:                    | White                    |
| Recommended Ship Method:  | SP                       |