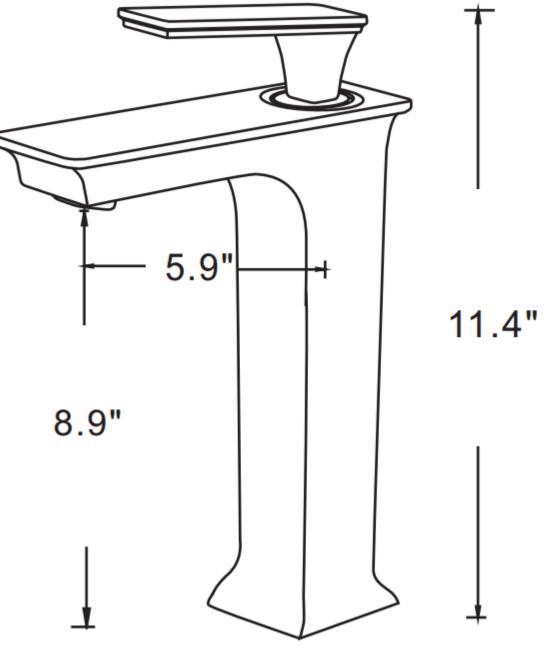

## Feature(s):

• THIS PRODUCT INCLUDE(S): 1x bathroom vessel sink in white color (155), 1x bathroom sink faucet in chrome color (16751), 1x bathroom sink drain in chrome color (33593).

- This product is a bundle (set of multiple products).
- This bathroom vessel sink set features a rectangle shape with a transitional style.
- This product is made for above counter installation.
- DIY installation instructions are included in the box.
- This bathroom vessel sink set is designed for a deck mount faucet and the faucet drilling location is on the deck mount.
- This bathroom vessel sink set features 1 sink.
- This bathroom vessel sink set is made with ceramic.
- The primary color of this product is white and it comes with chrome hardware.
- Smooth non-porous surface; prevents from discoloration and fading.
- Double fired and glazed for durability and stain resistance.
- 1.75-in. standard USA-Canada drain opening.
- Constructed with lead-free brass, ensuring strength and durability.
- Solid bulky brass feel (not cheap and light).
- 18.75-in. Width (left to right).
- 14.75-in. Depth (back to front).
- 5.5-in. Height (top to bottom).
- All dimensions are nominal.
- This product can usually be shipped out in 1 day.
- Quality control approved in Canada.
- Each box on your order is physically opened-up and inspected to make sure only the highest quality product is shipped.
- We take and store photos of every single quality audit of every single order we ship.
- You can see them when you track your order on our website.