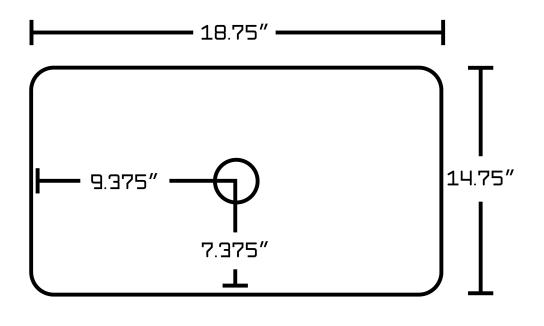

## Feature(s):

• THIS PRODUCT INCLUDE(S): 1x bathroom vessel sink in white color (155), 1x bathroom sink faucet in chrome color (16751), 1x bathroom sink drain in chrome color (33593).

- This product is a bundle (set of multiple products).
- This bathroom vessel sink set features a rectangle shape with a transitional style.
- This product is made for above counter installation.
- DIY installation instructions are included in the box.
- This bathroom vessel sink set is designed for a deck mount faucet and the faucet drilling location is on the deck mount.
- This bathroom vessel sink set features 1 sink.
- This bathroom vessel sink set is made with ceramic.
- The primary color of this product is white and it comes with chrome hardware.
- Smooth non-porous surface; prevents from discoloration and fading.
- Double fired and glazed for durability and stain resistance.
- 1.75-in. standard USA-Canada drain opening.
- Constructed with lead-free brass, ensuring strength and durability.
- Solid bulky brass feel (not cheap and light).
- 18.75-in. Width (left to right).
- 14.75-in. Depth (back to front).
- 5.5-in. Height (top to bottom).
- All dimensions are nominal.
- This product can usually be shipped out in 1 day.
- Quality control approved in Canada.
- Each box on your order is physically opened-up and inspected to make sure only the highest quality product is shipped.
- We take and store photos of every single quality audit of every single order we ship.
- You can see them when you track your order on our website.