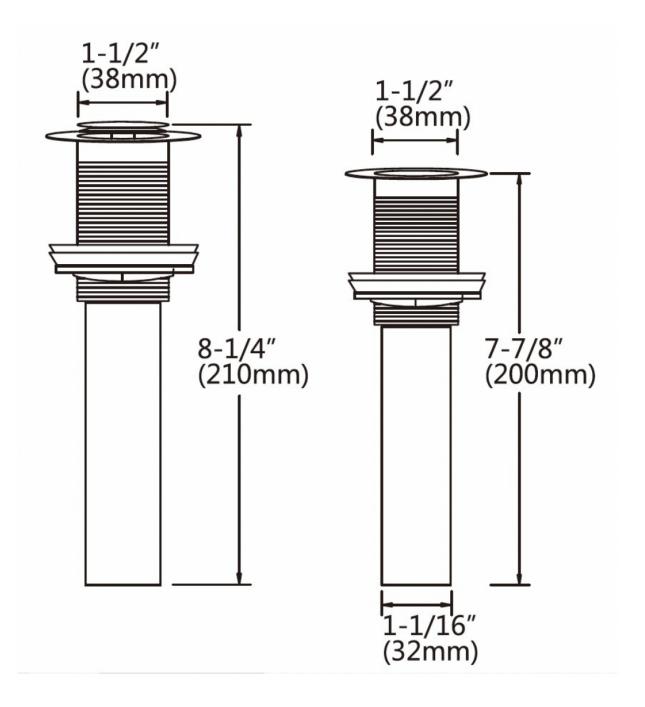

## Feature(s):

• THIS PRODUCT INCLUDE(S): 1x bathroom vessel sink in white color (155), 1x bathroom sink faucet in chrome color (16751), 1x bathroom sink drain in chrome color (33593).

- This product is a bundle (set of multiple products).
- This bathroom vessel sink set features a rectangle shape with a transitional style.
- This product is made for above counter installation.
- DIY installation instructions are included in the box.
- This bathroom vessel sink set is designed for a deck mount faucet and the faucet drilling location is on the deck mount.
- This bathroom vessel sink set features 1 sink.
- This bathroom vessel sink set is made with ceramic.
- The primary color of this product is white and it comes with chrome hardware.
- Smooth non-porous surface; prevents from discoloration and fading.
- Double fired and glazed for durability and stain resistance.
- 1.75-in. standard USA-Canada drain opening.
- Constructed with lead-free brass, ensuring strength and durability.
- Solid bulky brass feel (not cheap and light).
- 18.75-in. Width (left to right).
- 14.75-in. Depth (back to front).
- 5.5-in. Height (top to bottom).
- All dimensions are nominal.
- This product can usually be shipped out in 1 day.
- Quality control approved in Canada.
- Each box on your order is physically opened-up and inspected to make sure only the highest quality product is shipped.
- We take and store photos of every single quality audit of every single order we ship.
- You can see them when you track your order on our website.