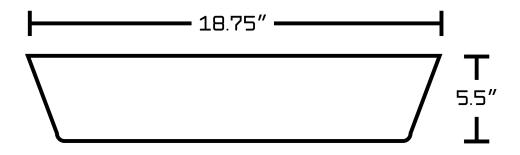

## Feature(s):

• THIS PRODUCT INCLUDE(S): 1x bathroom vessel sink in white color (155), 1x bathroom sink faucet in chrome color (16751), 1x bathroom sink drain in chrome color (33593).

- This product is a bundle (set of multiple products).
- This bathroom vessel sink set features a rectangle shape with a transitional style.
- This product is made for above counter installation.
- DIY installation instructions are included in the box.
- This bathroom vessel sink set is designed for a deck mount faucet and the faucet drilling location is on the deck mount.
- This bathroom vessel sink set features 1 sink.
- This bathroom vessel sink set is made with ceramic.
- The primary color of this product is white and it comes with chrome hardware.
- Smooth non-porous surface; prevents from discoloration and fading.
- Double fired and glazed for durability and stain resistance.
- 1.75-in. standard USA-Canada drain opening.
- Constructed with lead-free brass, ensuring strength and durability.
- Solid bulky brass feel (not cheap and light).
- 18.75-in. Width (left to right).
- 14.75-in. Depth (back to front).
- 5.5-in. Height (top to bottom).
- All dimensions are nominal.
- This product can usually be shipped out in 1 day.
- Quality control approved in Canada.
- Each box on your order is physically opened-up and inspected to make sure only the highest quality product is shipped.
- We take and store photos of every single quality audit of every single order we ship.
- You can see them when you track your order on our website.