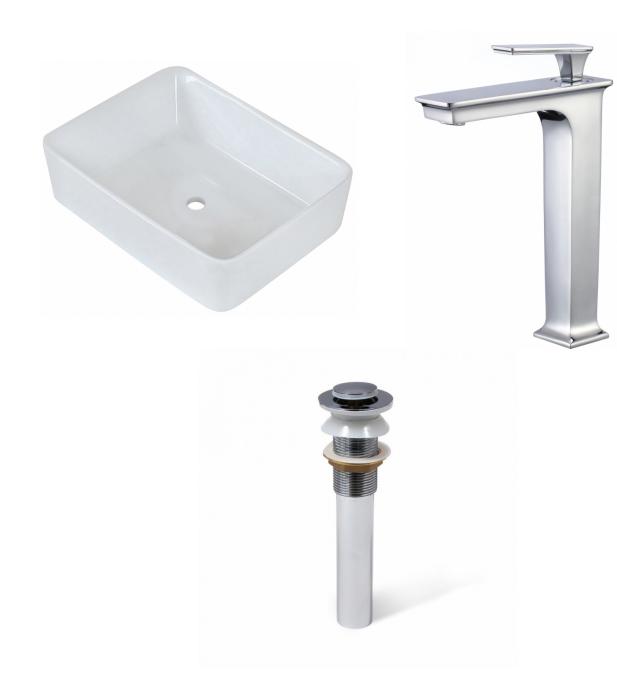

\*Estimated as of 21 Jan 2022 2:45 PM.

Quality control approved in Canada. Each box on your order is physically opened-up and inspected to make sure only the highest quality product is shipped. We take and store photos of every single quality audit of every single order we ship. You can see them when you track your order on our website. This product is a group of multiple products. It features a rectangle shape. This bathroom vessel sink set is designed to be installed as a above counter bathroom vessel sink set. It is constructed with ceramic. This bathroom vessel sink set comes with a enamel glaze finish in White color. It is designed for a deck mount faucet.

## Feature(s):

• THIS PRODUCT INCLUDE(S): 1x bathroom vessel sink in white color (155), 1x bathroom sink faucet in chrome color (16751), 1x bathroom sink drain in chrome color (33593).

- This product is a bundle (set of multiple products).
- This bathroom vessel sink set features a rectangle shape with a transitional style.
- This product is made for above counter installation.
- DIY installation instructions are included in the box.
- This bathroom vessel sink set is designed for a deck mount faucet and the faucet drilling location is on the deck mount.
- This bathroom vessel sink set features 1 sink.
- This bathroom vessel sink set is made with ceramic.
- The primary color of this product is white and it comes with chrome hardware.
- Smooth non-porous surface; prevents from discoloration and fading.
- Double fired and glazed for durability and stain resistance.
- 1.75-in. standard USA-Canada drain opening.
- Constructed with lead-free brass, ensuring strength and durability.
- Solid bulky brass feel (not cheap and light).
- 18.75-in. Width (left to right).
- 14.75-in. Depth (back to front).
- 5.5-in. Height (top to bottom).
- All dimensions are nominal.
- This product can usually be shipped out in 1 day.
- Quality control approved in Canada.
- Each box on your order is physically opened-up and inspected to make sure only the highest quality product is shipped.
- We take and store photos of every single quality audit of every single order we ship.
- You can see them when you track your order on our website.