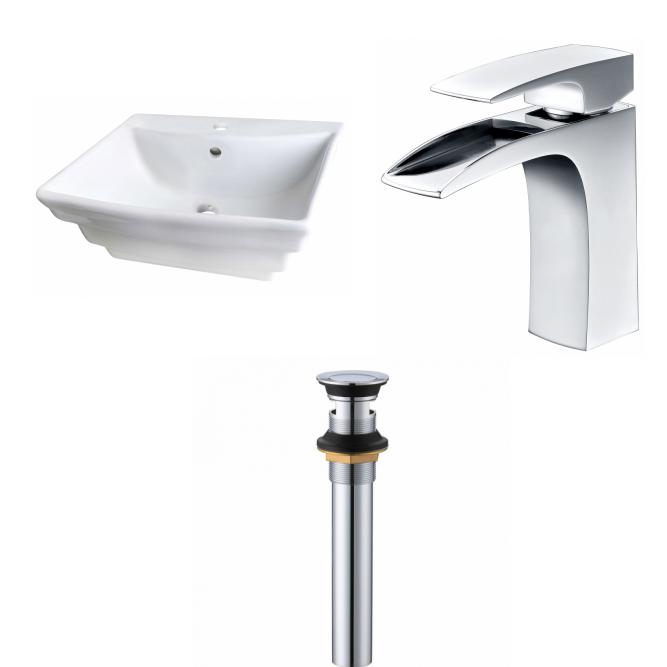

<sup>\*</sup>Estimated as of 21 Jan 2022 2:42 PM.

Quality control approved in Canada. Each box on your order is physically opened-up and inspected to make sure only the highest quality product is shipped. We take and store photos of every single quality audit of every single order we ship. You can see them when you track your order on our website. This product is a group of multiple products. It features a rectangle shape. This bathroom vessel sink set is designed to be installed as a above counter bathroom vessel sink set. It is constructed with ceramic. This bathroom vessel sink set comes with a enamel glaze finish in White color. It is designed for a 1 hole faucet.

## Feature(s):

- THIS PRODUCT INCLUDE(S): 1x bathroom vessel sink in white color (58), 1x bathroom sink faucet in chrome color (1786), 1x bathroom sink drain in chrome color (33592).
- This product is a bundle (set of multiple products).
- This bathroom vessel sink set features a rectangle shape with a transitional style.
- This product is made for above counter installation.
- DIY installation instructions are included in the box.
- This bathroom vessel sink set is designed for a 1 hole faucet and the faucet drilling location is on the center.
- Comes with an overflow for safety.
- This bathroom vessel sink set features 1 sink.
- This bathroom vessel sink set is made with ceramic.
- The primary color of this product is white and it comes with chrome hardware.
- Smooth non-porous surface; prevents from discoloration and fading.
- Double fired and glazed for durability and stain resistance.
- 1.75-in. standard USA-Canada drain opening.
- Constructed with lead-free brass, ensuring strength and durability.
- Solid bulky brass feel (not cheap and light).
- 19.75-in. Width (left to right).
- 17-in. Depth (back to front).
- 8-in. Height (top to bottom).
- All dimensions are nominal.
- This product can usually be shipped out in 1 day.
- Quality control approved in Canada.
- Each box on your order is physically opened-up and inspected to make sure only the highest quality product is shipped.
- We take and store photos of every single quality audit of every single order we ship.
- You can see them when you track your order on our website.