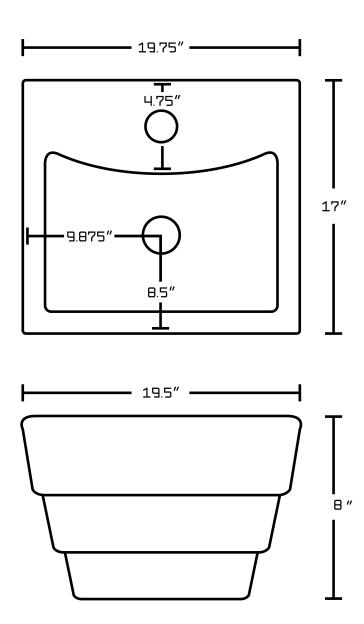

## Feature(s):

- THIS PRODUCT INCLUDE(S): 1x bathroom vessel sink in white color (58), 1x bathroom sink faucet in chrome color (1786), 1x bathroom sink drain in chrome color (33592).
- This product is a bundle (set of multiple products).
- This bathroom vessel sink set features a rectangle shape with a transitional style.
- This product is made for above counter installation.
- DIY installation instructions are included in the box.
- This bathroom vessel sink set is designed for a 1 hole faucet and the faucet drilling location is on the center.
- Comes with an overflow for safety.
- This bathroom vessel sink set features 1 sink.
- This bathroom vessel sink set is made with ceramic.
- The primary color of this product is white and it comes with chrome hardware.
- Smooth non-porous surface; prevents from discoloration and fading.
- Double fired and glazed for durability and stain resistance.
- 1.75-in. standard USA-Canada drain opening.
- Constructed with lead-free brass, ensuring strength and durability.
- Solid bulky brass feel (not cheap and light).
- 19.75-in. Width (left to right).
- 17-in. Depth (back to front).
- 8-in. Height (top to bottom).
- All dimensions are nominal.
- This product can usually be shipped out in 1 day.
- Quality control approved in Canada.
- Each box on your order is physically opened-up and inspected to make sure only the highest quality product is shipped.
- We take and store photos of every single quality audit of every single order we ship.
- You can see them when you track your order on our website.

| Product ID:               | 33592                    |
|---------------------------|--------------------------|
| Product Type:             | Bathroom Vessel Sink Set |
| Shape:                    | Rectangle                |
| Install Type:             | Above Counter            |
| Faucet Drilling:          | 1 Hole                   |
| Faucet Drilling Location: | Center                   |
| Overflow:                 | Yes                      |
| Num Of Sinks:             | 1                        |
| Includes Faucets:         | Yes                      |
| Includes Drains:          | Yes                      |
| Width Group:              | 10-in 19-in.             |
| Material:                 | Ceramic                  |
| Style:                    | Transitional             |
| Finish:                   | Enamel Glaze             |
| Hardware Color:           | Chrome                   |
| Color:                    | White                    |
| Recommended Ship Method:  | SP                       |