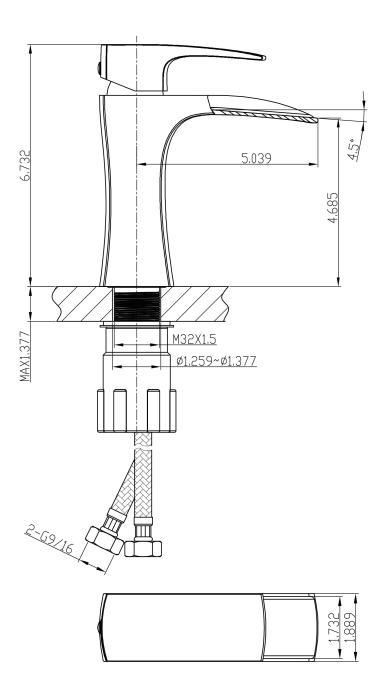

## Feature(s):

- THIS PRODUCT INCLUDE(S): 1x bathroom vessel sink in white color (58), 1x bathroom sink faucet in chrome color (1786), 1x bathroom sink drain in chrome color (33592).
- This product is a bundle (set of multiple products).
- This bathroom vessel sink set features a rectangle shape with a transitional style.
- This product is made for above counter installation.
- DIY installation instructions are included in the box.
- This bathroom vessel sink set is designed for a 1 hole faucet and the faucet drilling location is on the center.
- Comes with an overflow for safety.
- This bathroom vessel sink set features 1 sink.
- This bathroom vessel sink set is made with ceramic.
- The primary color of this product is white and it comes with chrome hardware.
- Smooth non-porous surface; prevents from discoloration and fading.
- Double fired and glazed for durability and stain resistance.
- 1.75-in. standard USA-Canada drain opening.
- Constructed with lead-free brass, ensuring strength and durability.
- Solid bulky brass feel (not cheap and light).
- 19.75-in. Width (left to right).
- 17-in. Depth (back to front).
- 8-in. Height (top to bottom).
- All dimensions are nominal.
- This product can usually be shipped out in 1 day.
- Quality control approved in Canada.
- Each box on your order is physically opened-up and inspected to make sure only the highest quality product is shipped.
- We take and store photos of every single quality audit of every single order we ship.
- You can see them when you track your order on our website.