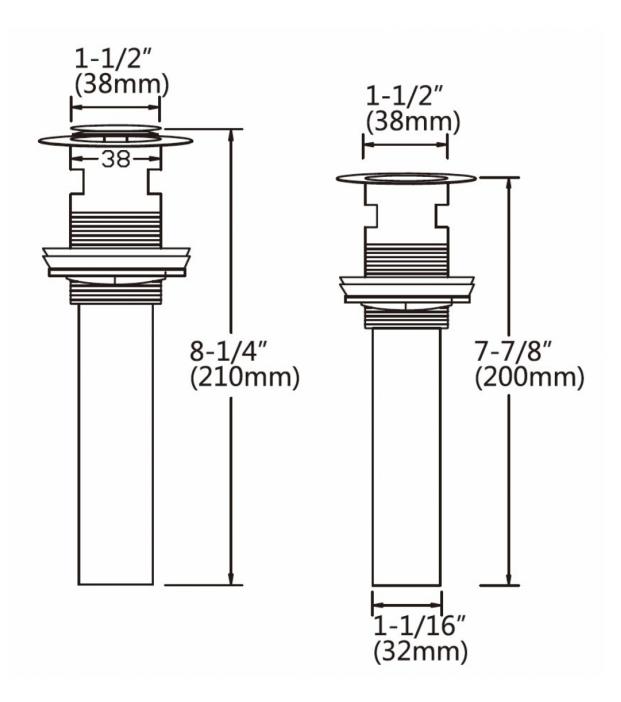

## Feature(s):

- THIS PRODUCT INCLUDE(S): 1x bathroom vessel sink in white color (58), 1x bathroom sink faucet in chrome color (1786), 1x bathroom sink drain in chrome color (33592).
- This product is a bundle (set of multiple products).
- This bathroom vessel sink set features a rectangle shape with a transitional style.
- This product is made for above counter installation.
- DIY installation instructions are included in the box.
- This bathroom vessel sink set is designed for a 1 hole faucet and the faucet drilling location is on the center.
- Comes with an overflow for safety.
- This bathroom vessel sink set features 1 sink.
- This bathroom vessel sink set is made with ceramic.
- The primary color of this product is white and it comes with chrome hardware.
- Smooth non-porous surface; prevents from discoloration and fading.
- Double fired and glazed for durability and stain resistance.
- 1.75-in. standard USA-Canada drain opening.
- Constructed with lead-free brass, ensuring strength and durability.
- Solid bulky brass feel (not cheap and light).
- 19.75-in. Width (left to right).
- 17-in. Depth (back to front).
- 8-in. Height (top to bottom).
- All dimensions are nominal.
- This product can usually be shipped out in 1 day.
- Quality control approved in Canada.
- Each box on your order is physically opened-up and inspected to make sure only the highest quality product is shipped.
- We take and store photos of every single quality audit of every single order we ship.
- You can see them when you track your order on our website.