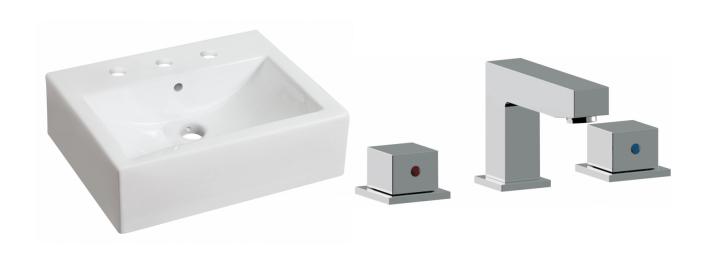

<sup>\*</sup>Estimated as of 21 Jan 2022 2:48 PM.

Quality control approved in Canada. Each box on your order is physically opened-up and inspected to make sure only the highest quality product is shipped. We take and store photos of every single quality audit of every single order we ship. You can see them when you track your order on our website. This product is a group of multiple products. It features a rectangle shape. This bathroom vessel sink set is designed to be installed as a above counter bathroom vessel sink set. It is constructed with ceramic. This bathroom vessel sink set comes with a enamel glaze finish in White color. It is designed for a 3h8-in. faucet.

## Feature(s):

- THIS PRODUCT INCLUDE(S): 1x bathroom vessel sink in white color (594), 1x bathroom sink faucet in chrome color (16752), 1x bathroom sink drain in chrome color (33592).
- This product is a bundle (set of multiple products).
- This bathroom vessel sink set features a rectangle shape with a transitional style.
- This product is made for above counter installation.
- DIY installation instructions are included in the box.
- This bathroom vessel sink set is designed for a 3h8-in. faucet and the faucet drilling location is on the center.
- Comes with an overflow for safety.
- This bathroom vessel sink set features 1 sink.
- This bathroom vessel sink set is made with ceramic.
- The primary color of this product is white and it comes with chrome hardware.
- Smooth non-porous surface; prevents from discoloration and fading.
- Double fired and glazed for durability and stain resistance.
- 1.75-in. standard USA-Canada drain opening.
- Constructed with lead-free brass, ensuring strength and durability.
- Solid bulky brass feel (not cheap and light).
- 20.25-in. Width (left to right).
- 16.25-in. Depth (back to front).
- 6-in. Height (top to bottom).
- All dimensions are nominal.
- This product can usually be shipped out in 1 day.
- Quality control approved in Canada.
- Each box on your order is physically opened-up and inspected to make sure only the highest quality product is shipped.
- We take and store photos of every single quality audit of every single order we ship.
- You can see them when you track your order on our website.

| Product ID:               | 33592                    |
|---------------------------|--------------------------|
| Product Type:             | Bathroom Vessel Sink Set |
| Shape:                    | Rectangle                |
| Install Type:             | Above Counter            |
| Faucet Drilling:          | 3H8-in.                  |
| Faucet Drilling Location: | Center                   |
| Overflow:                 | Yes                      |
| Num Of Sinks:             | 1                        |
| Includes Faucets:         | Yes                      |
| Includes Drains:          | Yes                      |
| Width Group:              | 20-in 29-in.             |
| Material:                 | Ceramic                  |
| Style:                    | Transitional             |
| Finish:                   | Enamel Glaze             |
| Hardware Color:           | Chrome                   |
| Color:                    | White                    |
| Recommended Ship Method:  | SP                       |