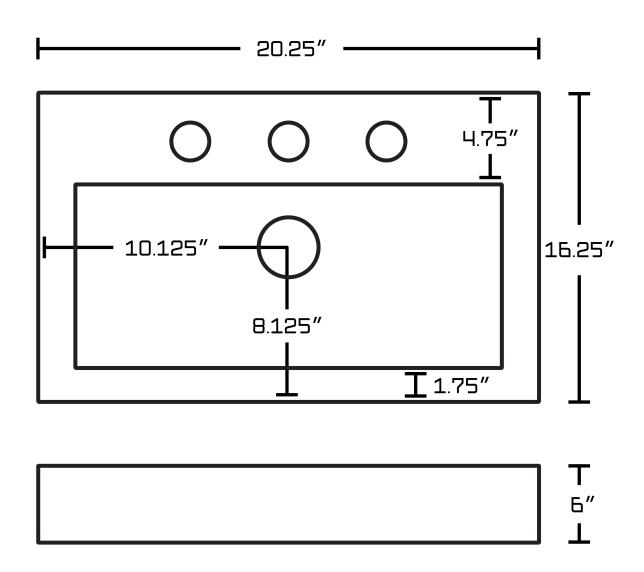

## Feature(s):

- THIS PRODUCT INCLUDE(S): 1x bathroom vessel sink in white color (594), 1x bathroom sink faucet in chrome color (16752), 1x bathroom sink drain in chrome color (33592).
- This product is a bundle (set of multiple products).
- This bathroom vessel sink set features a rectangle shape with a transitional style.
- This product is made for above counter installation.
- DIY installation instructions are included in the box.
- This bathroom vessel sink set is designed for a 3h8-in. faucet and the faucet drilling location is on the center.
- Comes with an overflow for safety.
- This bathroom vessel sink set features 1 sink.
- This bathroom vessel sink set is made with ceramic.
- The primary color of this product is white and it comes with chrome hardware.
- Smooth non-porous surface; prevents from discoloration and fading.
- Double fired and glazed for durability and stain resistance.
- 1.75-in. standard USA-Canada drain opening.
- Constructed with lead-free brass, ensuring strength and durability.
- Solid bulky brass feel (not cheap and light).
- 20.25-in. Width (left to right).
- 16.25-in. Depth (back to front).
- 6-in. Height (top to bottom).
- All dimensions are nominal.
- This product can usually be shipped out in 1 day.
- Quality control approved in Canada.
- Each box on your order is physically opened-up and inspected to make sure only the highest quality product is shipped.
- We take and store photos of every single quality audit of every single order we ship.
- You can see them when you track your order on our website.

| Product ID:               | 33592                    |
|---------------------------|--------------------------|
| Product Type:             | Bathroom Vessel Sink Set |
| Shape:                    | Rectangle                |
| Install Type:             | Above Counter            |
| Faucet Drilling:          | 3H8-in.                  |
| Faucet Drilling Location: | Center                   |
| Overflow:                 | Yes                      |
| Num Of Sinks:             | 1                        |
| Includes Faucets:         | Yes                      |
| Includes Drains:          | Yes                      |
| Width Group:              | 20-in 29-in.             |
| Material:                 | Ceramic                  |
| Style:                    | Transitional             |
| Finish:                   | Enamel Glaze             |
| Hardware Color:           | Chrome                   |
| Color:                    | White                    |
| Recommended Ship Method:  | SP                       |