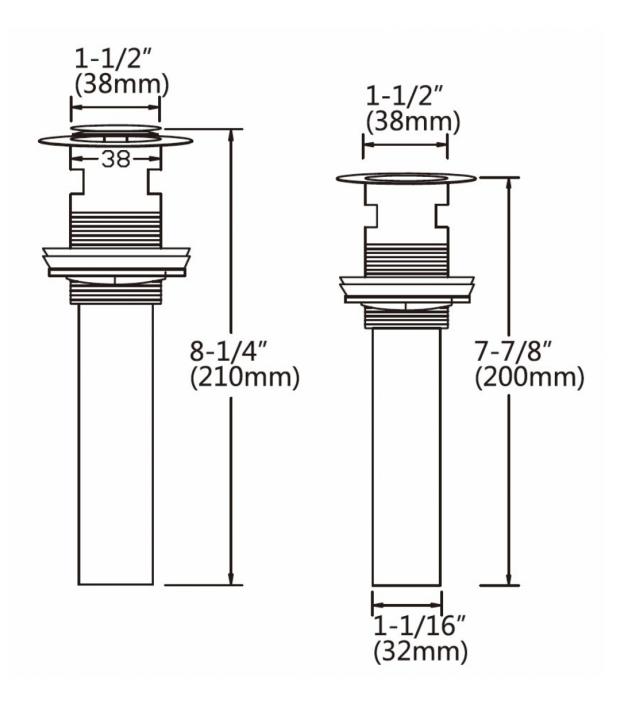

## Feature(s):

- THIS PRODUCT INCLUDE(S): 1x bathroom vessel sink in white color (594), 1x bathroom sink faucet in chrome color (16752), 1x bathroom sink drain in chrome color (33592).
- This product is a bundle (set of multiple products).
- This bathroom vessel sink set features a rectangle shape with a transitional style.
- This product is made for above counter installation.
- DIY installation instructions are included in the box.
- This bathroom vessel sink set is designed for a 3h8-in. faucet and the faucet drilling location is on the center.
- Comes with an overflow for safety.
- This bathroom vessel sink set features 1 sink.
- This bathroom vessel sink set is made with ceramic.
- The primary color of this product is white and it comes with chrome hardware.
- Smooth non-porous surface; prevents from discoloration and fading.
- Double fired and glazed for durability and stain resistance.
- 1.75-in. standard USA-Canada drain opening.
- Constructed with lead-free brass, ensuring strength and durability.
- Solid bulky brass feel (not cheap and light).
- 20.25-in. Width (left to right).
- 16.25-in. Depth (back to front).
- 6-in. Height (top to bottom).
- All dimensions are nominal.
- This product can usually be shipped out in 1 day.
- Quality control approved in Canada.
- Each box on your order is physically opened-up and inspected to make sure only the highest quality product is shipped.
- We take and store photos of every single quality audit of every single order we ship.
- You can see them when you track your order on our website.

| Product ID:               | 33592                    |
|---------------------------|--------------------------|
| Product Type:             | Bathroom Vessel Sink Set |
| Shape:                    | Rectangle                |
| Install Type:             | Above Counter            |
| Faucet Drilling:          | 3H8-in.                  |
| Faucet Drilling Location: | Center                   |
| Overflow:                 | Yes                      |
| Num Of Sinks:             | 1                        |
| Includes Faucets:         | Yes                      |
| Includes Drains:          | Yes                      |
| Width Group:              | 20-in 29-in.             |
| Material:                 | Ceramic                  |
| Style:                    | Transitional             |
| Finish:                   | Enamel Glaze             |
| Hardware Color:           | Chrome                   |
| Color:                    | White                    |
| Recommended Ship Method:  | SP                       |