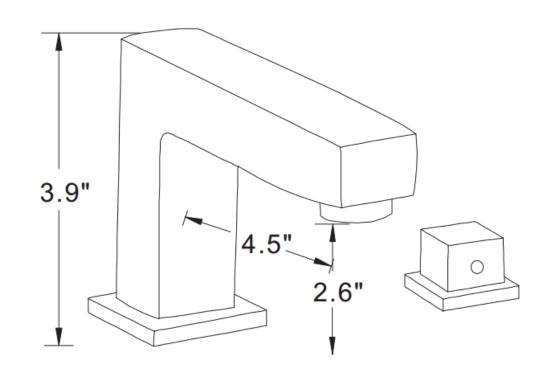

## Feature(s):

- THIS PRODUCT INCLUDE(S): 1x bathroom vessel sink in white color (594), 1x bathroom sink faucet in chrome color (16752), 1x bathroom sink drain in chrome color (33592).
- This product is a bundle (set of multiple products).
- This bathroom vessel sink set features a rectangle shape with a transitional style.
- This product is made for above counter installation.
- DIY installation instructions are included in the box.
- This bathroom vessel sink set is designed for a 3h8-in. faucet and the faucet drilling location is on the center.
- Comes with an overflow for safety.
- This bathroom vessel sink set features 1 sink.
- This bathroom vessel sink set is made with ceramic.
- The primary color of this product is white and it comes with chrome hardware.
- Smooth non-porous surface; prevents from discoloration and fading.
- Double fired and glazed for durability and stain resistance.
- 1.75-in. standard USA-Canada drain opening.
- Constructed with lead-free brass, ensuring strength and durability.
- Solid bulky brass feel (not cheap and light).
- 20.25-in. Width (left to right).
- 16.25-in. Depth (back to front).
- 6-in. Height (top to bottom).
- All dimensions are nominal.
- This product can usually be shipped out in 1 day.
- Quality control approved in Canada.
- Each box on your order is physically opened-up and inspected to make sure only the highest quality product is shipped.
- We take and store photos of every single quality audit of every single order we ship.
- You can see them when you track your order on our website.