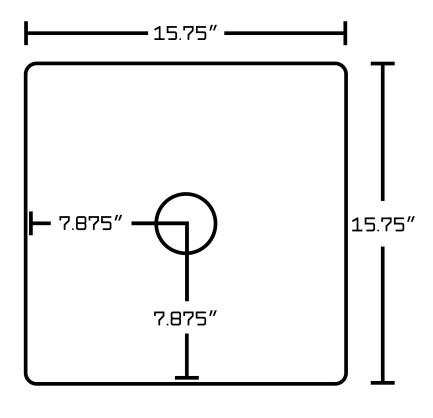

## Feature(s):

• THIS PRODUCT INCLUDE(S): 1x bathroom vessel sink in white color (210), 1x bathroom sink faucet in chrome color (16751), 1x bathroom sink drain in chrome color (33593).

- This product is a bundle (set of multiple products).
- This bathroom vessel sink set features a square shape with a modern style.
- This product is made for above counter installation.
- DIY installation instructions are included in the box.
- This bathroom vessel sink set is designed for a deck mount faucet and the faucet drilling location is on the deck mount.
- This bathroom vessel sink set features 1 sink.
- This bathroom vessel sink set is made with ceramic.
- The primary color of this product is white and it comes with chrome hardware.
- Smooth non-porous surface; prevents from discoloration and fading.
- Double fired and glazed for durability and stain resistance.
- 1.75-in. standard USA-Canada drain opening.
- Constructed with lead-free brass, ensuring strength and durability.
- Solid bulky brass feel (not cheap and light).
- 15.75-in. Width (left to right).
- 15.75-in. Depth (back to front).
- 4.5-in. Height (top to bottom).
- All dimensions are nominal.
- This product can usually be shipped out in 1 day.
- Quality control approved in Canada.
- Each box on your order is physically opened-up and inspected to make sure only the highest quality product is shipped.
- We take and store photos of every single quality audit of every single order we ship.
- You can see them when you track your order on our website.

|                           | i                        |
|---------------------------|--------------------------|
| Product ID:               | 33593                    |
| Product Type:             | Bathroom Vessel Sink Set |
| Shape:                    | Square                   |
| Install Type:             | Above Counter            |
| Faucet Drilling:          | Deck Mount               |
| Faucet Drilling Location: | Deck Mount               |
| Overflow:                 | No                       |
| Num Of Sinks:             | 1                        |
| Includes Faucets:         | Yes                      |
| Includes Drains:          | Yes                      |
| Width Group:              | 10-in 19-in.             |
| Material:                 | Ceramic                  |
| Style:                    | Modern                   |
| Finish:                   | Enamel Glaze             |
| Hardware Color:           | Chrome                   |
| Color:                    | White                    |
| Recommended Ship Method:  | SP                       |