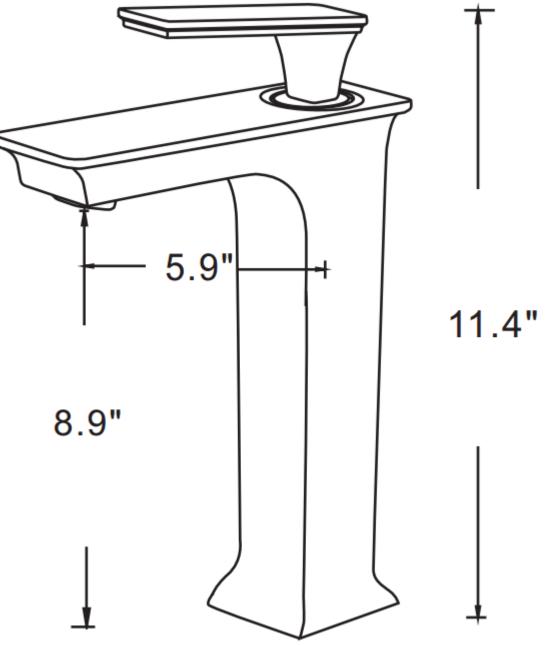

| <br>QTY | Product ID | Series       | Product Type         | Description                                                                                | Color  | Stock* | Expected Stock* | Expected Stock ETA* |
|---------|------------|--------------|----------------------|--------------------------------------------------------------------------------------------|--------|--------|-----------------|---------------------|
| 1       | 210        | N/A          | Bathroom Vessel Sink | 15.75-in. W Above Counter White Bathroom Vessel Sink For Deck Mount<br>Deck Mount Drilling | White  | 57     | 0               |                     |
| 1       | 16751      | Dante Grande | Bathroom Sink Faucet | Deck Mount CUPC Approved Lead Free Brass Faucet In Chrome Color                            | Chrome | 116    | 0               |                     |
| 1       | 33593      | N/A          | Bathroom Sink Drain  | 2.6-in. W Stainless Steel Bathroom Sink Drain In Chrome                                    | Chrome | 46     | 0               |                     |

## Feature(s):

• THIS PRODUCT INCLUDE(S): 1x bathroom vessel sink in white color (210), 1x bathroom sink faucet in chrome color (16751), 1x bathroom sink drain in chrome color (33593).

- This product is a bundle (set of multiple products).
- This bathroom vessel sink set features a square shape with a modern style.
- This product is made for above counter installation.
- DIY installation instructions are included in the box.
- This bathroom vessel sink set is designed for a deck mount faucet and the faucet drilling location is on the deck mount.
- This bathroom vessel sink set features 1 sink.
- This bathroom vessel sink set is made with ceramic.
- The primary color of this product is white and it comes with chrome hardware.
- Smooth non-porous surface; prevents from discoloration and fading.
- Double fired and glazed for durability and stain resistance.
- 1.75-in. standard USA-Canada drain opening.
- Constructed with lead-free brass, ensuring strength and durability.
- Solid bulky brass feel (not cheap and light).
- 15.75-in. Width (left to right).
- 15.75-in. Depth (back to front).
- 4.5-in. Height (top to bottom).
- All dimensions are nominal.
- This product can usually be shipped out in 1 day.
- Quality control approved in Canada.
- Each box on your order is physically opened-up and inspected to make sure only the highest quality product is shipped.
- We take and store photos of every single quality audit of every single order we ship.
- You can see them when you track your order on our website.