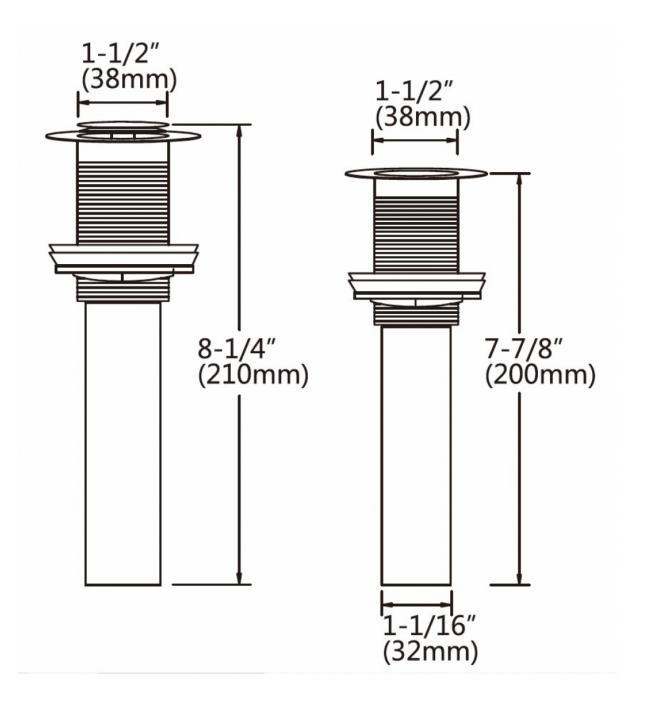

## Feature(s):

• THIS PRODUCT INCLUDE(S): 1x bathroom vessel sink in white color (210), 1x bathroom sink faucet in chrome color (16751), 1x bathroom sink drain in chrome color (33593).

- This product is a bundle (set of multiple products).
- This bathroom vessel sink set features a square shape with a modern style.
- This product is made for above counter installation.
- DIY installation instructions are included in the box.
- This bathroom vessel sink set is designed for a deck mount faucet and the faucet drilling location is on the deck mount.
- This bathroom vessel sink set features 1 sink.
- This bathroom vessel sink set is made with ceramic.
- The primary color of this product is white and it comes with chrome hardware.
- Smooth non-porous surface; prevents from discoloration and fading.
- Double fired and glazed for durability and stain resistance.
- 1.75-in. standard USA-Canada drain opening.
- Constructed with lead-free brass, ensuring strength and durability.
- Solid bulky brass feel (not cheap and light).
- 15.75-in. Width (left to right).
- 15.75-in. Depth (back to front).
- 4.5-in. Height (top to bottom).
- All dimensions are nominal.
- This product can usually be shipped out in 1 day.
- Quality control approved in Canada.
- Each box on your order is physically opened-up and inspected to make sure only the highest quality product is shipped.
- We take and store photos of every single quality audit of every single order we ship.
- You can see them when you track your order on our website.