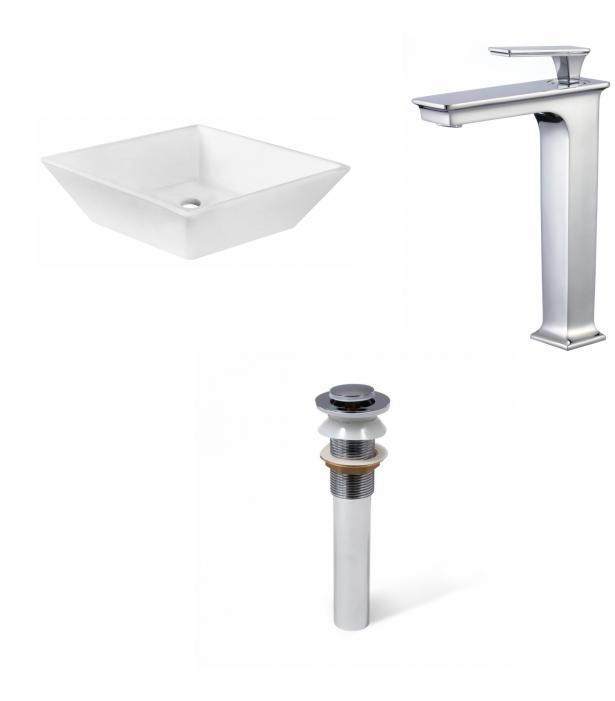

| <br>QTY | Product ID | Series       | Product Type         | Description                                                                                | Color  | Stock* | Expected Stock* | Expected Stock ETA* |
|---------|------------|--------------|----------------------|--------------------------------------------------------------------------------------------|--------|--------|-----------------|---------------------|
| 1       | 210        | N/A          | Bathroom Vessel Sink | 15.75-in. W Above Counter White Bathroom Vessel Sink For Deck Mount<br>Deck Mount Drilling | White  | 57     | 0               |                     |
| 1       | 16751      | Dante Grande | Bathroom Sink Faucet | Deck Mount CUPC Approved Lead Free Brass Faucet In Chrome Color                            | Chrome | 116    | 0               |                     |
| 1       | 33593      | N/A          | Bathroom Sink Drain  | 2.6-in. W Stainless Steel Bathroom Sink Drain In Chrome                                    | Chrome | 46     | 0               |                     |

## Feature(s):

• THIS PRODUCT INCLUDE(S): 1x bathroom vessel sink in white color (210), 1x bathroom sink faucet in chrome color (16751), 1x bathroom sink drain in chrome color (33593).

- This product is a bundle (set of multiple products).
- This bathroom vessel sink set features a square shape with a modern style.
- This product is made for above counter installation.
- DIY installation instructions are included in the box.
- This bathroom vessel sink set is designed for a deck mount faucet and the faucet drilling location is on the deck mount.
- This bathroom vessel sink set features 1 sink.
- This bathroom vessel sink set is made with ceramic.
- The primary color of this product is white and it comes with chrome hardware.
- Smooth non-porous surface; prevents from discoloration and fading.
- Double fired and glazed for durability and stain resistance.
- 1.75-in. standard USA-Canada drain opening.
- Constructed with lead-free brass, ensuring strength and durability.
- Solid bulky brass feel (not cheap and light).
- 15.75-in. Width (left to right).
- 15.75-in. Depth (back to front).
- 4.5-in. Height (top to bottom).
- All dimensions are nominal.
- This product can usually be shipped out in 1 day.
- Quality control approved in Canada.
- Each box on your order is physically opened-up and inspected to make sure only the highest quality product is shipped.
- We take and store photos of every single quality audit of every single order we ship.
- You can see them when you track your order on our website.