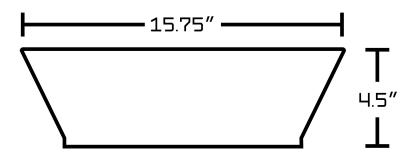

## Feature(s):

• THIS PRODUCT INCLUDE(S): 1x bathroom vessel sink in white color (210), 1x bathroom sink faucet in chrome color (16751), 1x bathroom sink drain in chrome color (33593).

- This product is a bundle (set of multiple products).
- This bathroom vessel sink set features a square shape with a modern style.
- This product is made for above counter installation.
- DIY installation instructions are included in the box.
- This bathroom vessel sink set is designed for a deck mount faucet and the faucet drilling location is on the deck mount.
- This bathroom vessel sink set features 1 sink.
- This bathroom vessel sink set is made with ceramic.
- The primary color of this product is white and it comes with chrome hardware.
- Smooth non-porous surface; prevents from discoloration and fading.
- Double fired and glazed for durability and stain resistance.
- 1.75-in. standard USA-Canada drain opening.
- Constructed with lead-free brass, ensuring strength and durability.
- Solid bulky brass feel (not cheap and light).
- 15.75-in. Width (left to right).
- 15.75-in. Depth (back to front).
- 4.5-in. Height (top to bottom).
- All dimensions are nominal.
- This product can usually be shipped out in 1 day.
- Quality control approved in Canada.
- Each box on your order is physically opened-up and inspected to make sure only the highest quality product is shipped.
- We take and store photos of every single quality audit of every single order we ship.
- You can see them when you track your order on our website.