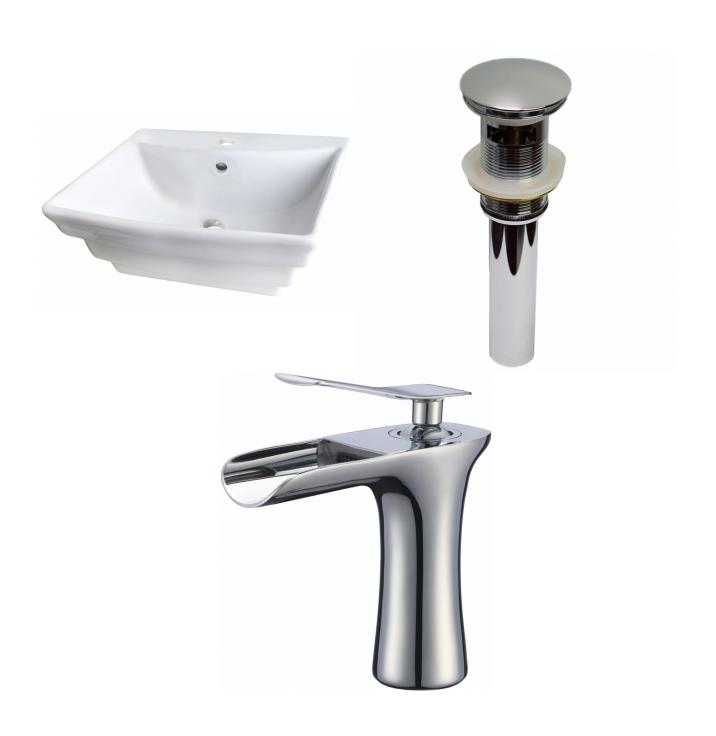

| QTY | Product ID | Series | Product Type         | Description                                                                     | Color  | Stock* | Expected Stock* | Expected Stock ETA* |
|-----|------------|--------|----------------------|---------------------------------------------------------------------------------|--------|--------|-----------------|---------------------|
| 1   | 58         | N/A    | Bathroom Vessel Sink | 19.75-in. W Above Counter White Bathroom Vessel Sink For 1 Hole Center Drilling | White  | 4      | 0               |                     |
| 1   | 1795       | N/A    | Bathroom Sink Drain  | 2.60-in. W Stainless Steel Bathroom Sink Drain With Overflow In Chrome          | Chrome | 220    | 0               |                     |
| 1   | 16748      | Walker | Bathroom Sink Faucet | 1 Hole CUPC Approved Lead Free Brass Faucet In Chrome Color                     | Chrome | 48     | 0               |                     |

<sup>\*</sup>Estimated as of 21 Jan 2022 2:42 PM.

Quality control approved in Canada. Each box on your order is physically opened-up and inspected to make sure only the highest quality product is shipped. We take and store photos of every single quality audit of every single order we ship. You can see them when you track your order on our website. This product is a group of multiple products. It features a rectangle shape. This bathroom vessel sink set is designed to be installed as a above counter bathroom vessel sink set. It is constructed with ceramic. This bathroom vessel sink set comes with a enamel glaze finish in White color. It is designed for a 1 hole faucet.

## Feature(s):

- THIS PRODUCT INCLUDE(S): 1x bathroom vessel sink in white color (58), 1x bathroom sink drain in chrome color (1795), 1x bathroom sink faucet in chrome color (16748).
- This product is a bundle (set of multiple products).
- This bathroom vessel sink set features a rectangle shape with a transitional style.
- This product is made for above counter installation.
- DIY installation instructions are included in the box.
- This bathroom vessel sink set is designed for a 1 hole faucet and the faucet drilling location is on the center.
- Comes with an overflow for safety.
- This bathroom vessel sink set features 1 sink.
- This bathroom vessel sink set is made with ceramic.
- The primary color of this product is white and it comes with chrome hardware.
- Smooth non-porous surface; prevents from discoloration and fading.
- Double fired and glazed for durability and stain resistance.
- 1.75-in. standard USA-Canada drain opening.
- Constructed with lead-free brass, ensuring strength and durability.
- Solid bulky brass feel (not cheap and light).
- 19.75-in. Width (left to right).
- 17-in. Depth (back to front).
- 8-in. Height (top to bottom).
- All dimensions are nominal.
- This product can usually be shipped out in 1 day.
- Quality control approved in Canada.
- Each box on your order is physically opened-up and inspected to make sure only the highest quality product is shipped.
- We take and store photos of every single quality audit of every single order we ship.
- You can see them when you track your order on our website.

| Product ID:               | 16748                    |
|---------------------------|--------------------------|
| Product Type:             | Bathroom Vessel Sink Set |
| Shape:                    | Rectangle                |
| Install Type:             | Above Counter            |
| Faucet Drilling:          | 1 Hole                   |
| Faucet Drilling Location: | Center                   |
| Overflow:                 | Yes                      |
| Num Of Sinks:             | 1                        |
| Includes Faucets:         | Yes                      |
| Includes Drains:          | Yes                      |
| Width Group:              | 10-in 19-in.             |
| Material:                 | Ceramic                  |
| Style:                    | Transitional             |
| Finish:                   | Enamel Glaze             |
| Hardware Color:           | Chrome                   |
| Color:                    | White                    |
| Recommended Ship Method:  | SP                       |