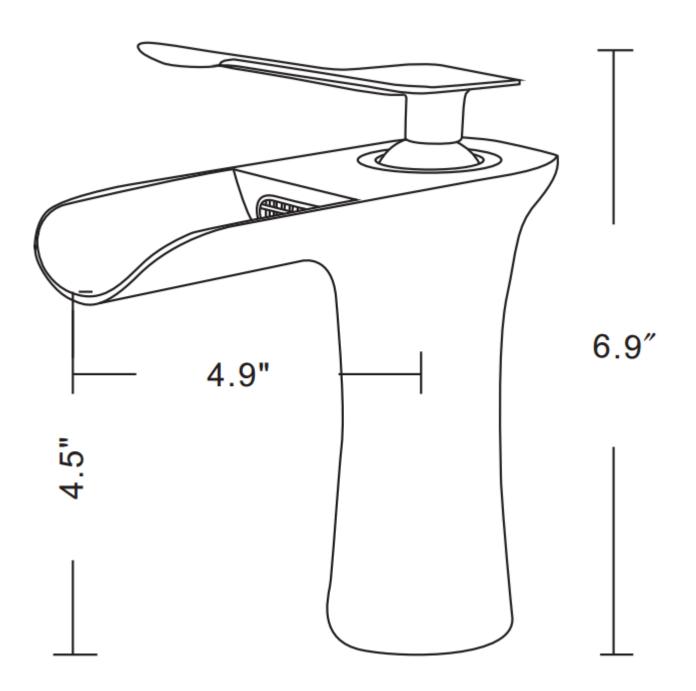

## Feature(s):

- THIS PRODUCT INCLUDE(S): 1x bathroom vessel sink in white color (58), 1x bathroom sink drain in chrome color (1795), 1x bathroom sink faucet in chrome color (16748).
- This product is a bundle (set of multiple products).
- This bathroom vessel sink set features a rectangle shape with a transitional style.
- This product is made for above counter installation.
- DIY installation instructions are included in the box.
- This bathroom vessel sink set is designed for a 1 hole faucet and the faucet drilling location is on the center.
- Comes with an overflow for safety.
- This bathroom vessel sink set features 1 sink.
- This bathroom vessel sink set is made with ceramic.
- The primary color of this product is white and it comes with chrome hardware.
- Smooth non-porous surface; prevents from discoloration and fading.
- Double fired and glazed for durability and stain resistance.
- 1.75-in. standard USA-Canada drain opening.
- Constructed with lead-free brass, ensuring strength and durability.
- Solid bulky brass feel (not cheap and light).
- 19.75-in. Width (left to right).
- 17-in. Depth (back to front).
- 8-in. Height (top to bottom).
- All dimensions are nominal.
- This product can usually be shipped out in 1 day.
- Quality control approved in Canada.
- Each box on your order is physically opened-up and inspected to make sure only the highest quality product is shipped.
- We take and store photos of every single quality audit of every single order we ship.
- You can see them when you track your order on our website.