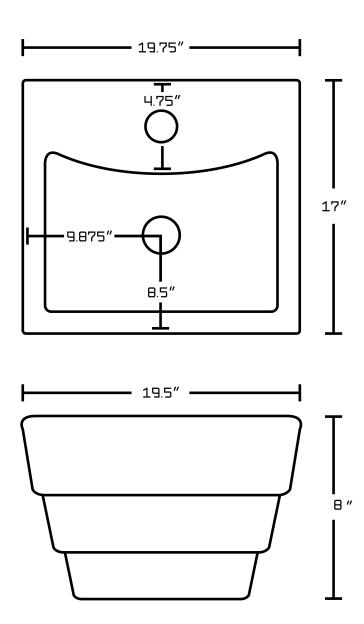

## Feature(s):

- THIS PRODUCT INCLUDE(S): 1x bathroom vessel sink in white color (58), 1x bathroom sink drain in chrome color (1795), 1x bathroom sink faucet in chrome color (16748).
- This product is a bundle (set of multiple products).
- This bathroom vessel sink set features a rectangle shape with a transitional style.
- This product is made for above counter installation.
- DIY installation instructions are included in the box.
- This bathroom vessel sink set is designed for a 1 hole faucet and the faucet drilling location is on the center.
- Comes with an overflow for safety.
- This bathroom vessel sink set features 1 sink.
- This bathroom vessel sink set is made with ceramic.
- The primary color of this product is white and it comes with chrome hardware.
- Smooth non-porous surface; prevents from discoloration and fading.
- Double fired and glazed for durability and stain resistance.
- 1.75-in. standard USA-Canada drain opening.
- Constructed with lead-free brass, ensuring strength and durability.
- Solid bulky brass feel (not cheap and light).
- 19.75-in. Width (left to right).
- 17-in. Depth (back to front).
- 8-in. Height (top to bottom).
- All dimensions are nominal.
- This product can usually be shipped out in 1 day.
- Quality control approved in Canada.
- Each box on your order is physically opened-up and inspected to make sure only the highest quality product is shipped.
- We take and store photos of every single quality audit of every single order we ship.
- You can see them when you track your order on our website.