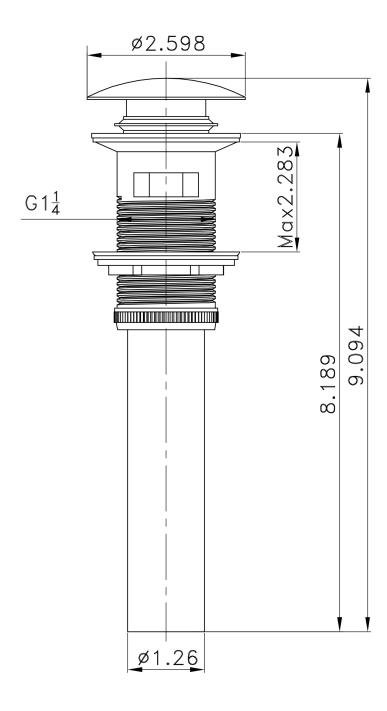

## Feature(s):

- THIS PRODUCT INCLUDE(S): 1x bathroom vessel sink in white color (58), 1x bathroom sink drain in chrome color (1795), 1x bathroom sink faucet in chrome color (16748).
- This product is a bundle (set of multiple products).
- This bathroom vessel sink set features a rectangle shape with a transitional style.
- This product is made for above counter installation.
- DIY installation instructions are included in the box.
- This bathroom vessel sink set is designed for a 1 hole faucet and the faucet drilling location is on the center.
- Comes with an overflow for safety.
- This bathroom vessel sink set features 1 sink.
- This bathroom vessel sink set is made with ceramic.
- The primary color of this product is white and it comes with chrome hardware.
- Smooth non-porous surface; prevents from discoloration and fading.
- Double fired and glazed for durability and stain resistance.
- 1.75-in. standard USA-Canada drain opening.
- Constructed with lead-free brass, ensuring strength and durability.
- Solid bulky brass feel (not cheap and light).
- 19.75-in. Width (left to right).
- 17-in. Depth (back to front).
- 8-in. Height (top to bottom).
- All dimensions are nominal.
- This product can usually be shipped out in 1 day.
- Quality control approved in Canada.
- Each box on your order is physically opened-up and inspected to make sure only the highest quality product is shipped.
- We take and store photos of every single quality audit of every single order we ship.
- You can see them when you track your order on our website.