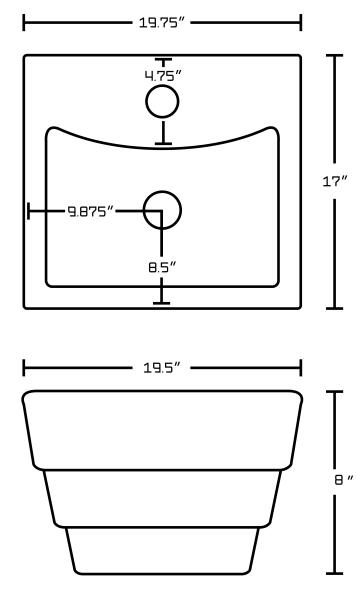

## Feature(s):

• THIS PRODUCT INCLUDE(S): 1x bathroom vessel sink in white color (689), 1x bathroom sink faucet in chrome color (1790), 1x bathroom sink drain in chrome color (33592).

- This product is a bundle (set of multiple products).
- This bathroom vessel sink set features a rectangle shape with a traditional style.
- This product is made for wall mount installation.
- DIY installation instructions are included in the box.
- This bathroom vessel sink set is designed for a 1 hole faucet and the faucet drilling location is on the center.
- Comes with an overflow for safety.
- This bathroom vessel sink set features 1 sink.
- This bathroom vessel sink set is made with ceramic.
- The primary color of this product is white and it comes with chrome hardware.
- Smooth non-porous surface; prevents from discoloration and fading.
- Double fired and glazed for durability and stain resistance.
- 1.75-in. standard USA-Canada drain opening.
- Constructed with lead-free brass, ensuring strength and durability.
- Solid bulky brass feel (not cheap and light).
- 19.75-in. Width (left to right).
- 17-in. Depth (back to front).
- 8-in. Height (top to bottom).
- All dimensions are nominal.
- This product can usually be shipped out in 1 day.
- Quality control approved in Canada.
- Each box on your order is physically opened-up and inspected to make sure only the highest quality product is shipped.
- We take and store photos of every single quality audit of every single order we ship.
- You can see them when you track your order on our website.