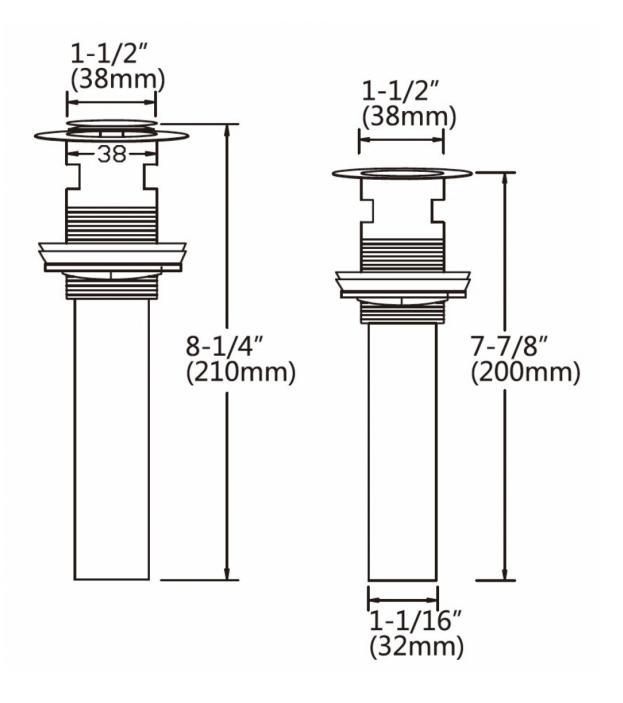

## Feature(s):

• THIS PRODUCT INCLUDE(S): 1x bathroom vessel sink in white color (689), 1x bathroom sink faucet in chrome color (1790), 1x bathroom sink drain in chrome color (33592).

- This product is a bundle (set of multiple products).
- This bathroom vessel sink set features a rectangle shape with a traditional style.
- This product is made for wall mount installation.
- DIY installation instructions are included in the box.
- This bathroom vessel sink set is designed for a 1 hole faucet and the faucet drilling location is on the center.
- Comes with an overflow for safety.
- This bathroom vessel sink set features 1 sink.
- This bathroom vessel sink set is made with ceramic.
- The primary color of this product is white and it comes with chrome hardware.
- Smooth non-porous surface; prevents from discoloration and fading.
- Double fired and glazed for durability and stain resistance.
- 1.75-in. standard USA-Canada drain opening.
- Constructed with lead-free brass, ensuring strength and durability.
- Solid bulky brass feel (not cheap and light).
- 19.75-in. Width (left to right).
- 17-in. Depth (back to front).
- 8-in. Height (top to bottom).
- All dimensions are nominal.
- This product can usually be shipped out in 1 day.
- Quality control approved in Canada.
- Each box on your order is physically opened-up and inspected to make sure only the highest quality product is shipped.
- We take and store photos of every single quality audit of every single order we ship.
- You can see them when you track your order on our website.