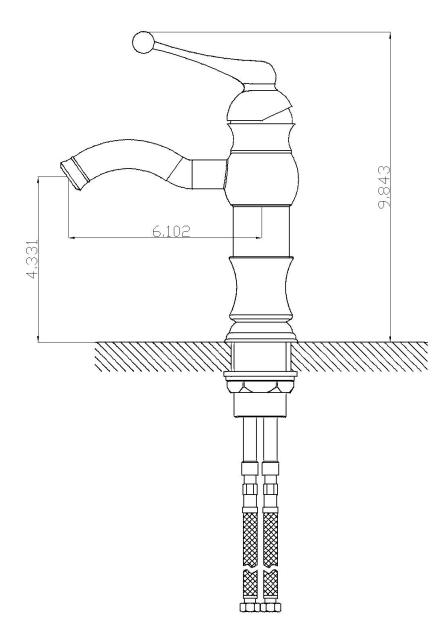

## Feature(s):

• THIS PRODUCT INCLUDE(S): 1x bathroom vessel sink in white color (689), 1x bathroom sink faucet in chrome color (1790), 1x bathroom sink drain in chrome color (33592).

- This product is a bundle (set of multiple products).
- This bathroom vessel sink set features a rectangle shape with a traditional style.
- This product is made for wall mount installation.
- DIY installation instructions are included in the box.
- This bathroom vessel sink set is designed for a 1 hole faucet and the faucet drilling location is on the center.
- Comes with an overflow for safety.
- This bathroom vessel sink set features 1 sink.
- This bathroom vessel sink set is made with ceramic.
- The primary color of this product is white and it comes with chrome hardware.
- Smooth non-porous surface; prevents from discoloration and fading.
- Double fired and glazed for durability and stain resistance.
- 1.75-in. standard USA-Canada drain opening.
- Constructed with lead-free brass, ensuring strength and durability.
- Solid bulky brass feel (not cheap and light).
- 19.75-in. Width (left to right).
- 17-in. Depth (back to front).
- 8-in. Height (top to bottom).
- All dimensions are nominal.
- This product can usually be shipped out in 1 day.
- Quality control approved in Canada.
- Each box on your order is physically opened-up and inspected to make sure only the highest quality product is shipped.
- We take and store photos of every single quality audit of every single order we ship.
- You can see them when you track your order on our website.