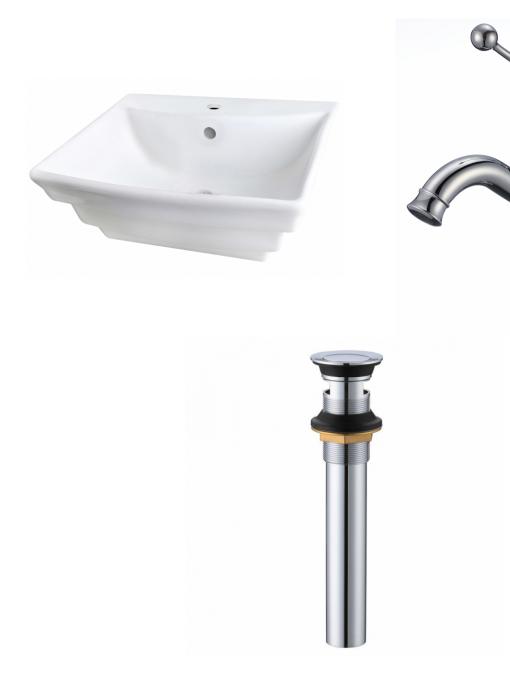

\*Estimated as of 21 Jan 2022 2:49 PM.

Quality control approved in Canada. Each box on your order is physically opened-up and inspected to make sure only the highest quality product is shipped. We take and store photos of every single quality audit of every single order we ship. You can see them when you track your order on our website. This product is a group of multiple products. It features a rectangle shape. This bathroom vessel sink set is designed to be installed as a wall mount bathroom vessel sink set. It is constructed with ceramic. This bathroom vessel sink set comes with a enamel glaze finish in White color. It is designed for a 1 hole faucet.

## Feature(s):

• THIS PRODUCT INCLUDE(S): 1x bathroom vessel sink in white color (689), 1x bathroom sink faucet in chrome color (1790), 1x bathroom sink drain in chrome color (33592).

- This product is a bundle (set of multiple products).
- This bathroom vessel sink set features a rectangle shape with a traditional style.
- This product is made for wall mount installation.
- DIY installation instructions are included in the box.
- This bathroom vessel sink set is designed for a 1 hole faucet and the faucet drilling location is on the center.
- Comes with an overflow for safety.
- This bathroom vessel sink set features 1 sink.
- This bathroom vessel sink set is made with ceramic.
- The primary color of this product is white and it comes with chrome hardware.
- Smooth non-porous surface; prevents from discoloration and fading.
- Double fired and glazed for durability and stain resistance.
- 1.75-in. standard USA-Canada drain opening.
- Constructed with lead-free brass, ensuring strength and durability.
- Solid bulky brass feel (not cheap and light).
- 19.75-in. Width (left to right).
- 17-in. Depth (back to front).
- 8-in. Height (top to bottom).
- All dimensions are nominal.
- This product can usually be shipped out in 1 day.
- Quality control approved in Canada.
- Each box on your order is physically opened-up and inspected to make sure only the highest quality product is shipped.
- We take and store photos of every single quality audit of every single order we ship.
- You can see them when you track your order on our website.