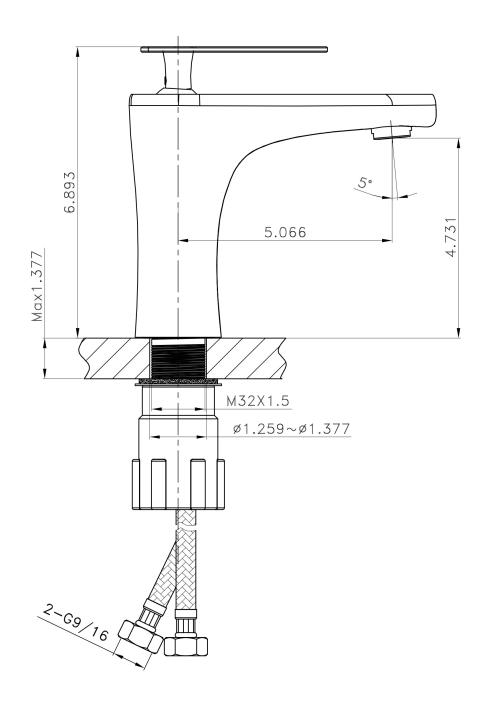

| QTY | Product ID | Series | Product Type         | Description                                                               | Color  | Stock* | Expected Stock* | Expected Stock ETA* |
|-----|------------|--------|----------------------|---------------------------------------------------------------------------|--------|--------|-----------------|---------------------|
| 1   | 690        | N/A    | Bathroom Vessel Sink | 21-in. W Wall Mount White Bathroom Vessel Sink For 1 Hole Center Drilling | White  | 33     | 0               |                     |
| 1   | 1782       | Eli    | Bathroom Sink Faucet | 1 Hole CUPC Approved Lead Free Brass Faucet In Chrome Color               | Chrome | 86     | 0               |                     |
| 1   | 33592      | N/A    | Bathroom Sink Drain  | 2.60-in. W Stainless Steel Bathroom Sink Drain With Overflow In Chrome    | Chrome | 49     | 0               |                     |

## Feature(s):

- THIS PRODUCT INCLUDE(S): 1x bathroom vessel sink in white color (690), 1x bathroom sink faucet in chrome color (1782), 1x bathroom sink drain in chrome color (33592).
- This product is a bundle (set of multiple products).
- This bathroom vessel sink set features a rectangle shape with a transitional style.
- This product is made for wall mount installation.
- DIY installation instructions are included in the box.
- This bathroom vessel sink set is designed for a 1 hole faucet and the faucet drilling location is on the center.
- Comes with an overflow for safety.
- This bathroom vessel sink set features 1 sink.
- This bathroom vessel sink set is made with ceramic.
- The primary color of this product is white and it comes with chrome hardware.
- Smooth non-porous surface; prevents from discoloration and fading.
- Double fired and glazed for durability and stain resistance.
- 1.75-in. standard USA-Canada drain opening.
- Constructed with lead-free brass, ensuring strength and durability.
- Solid bulky brass feel (not cheap and light).
- 21-in. Width (left to right).
- 16.5-in. Depth (back to front).
- 6-in. Height (top to bottom).
- All dimensions are nominal.
- This product can usually be shipped out in 1 day.
- Quality control approved in Canada.
- Each box on your order is physically opened-up and inspected to make sure only the highest quality product is shipped.
- We take and store photos of every single quality audit of every single order we ship.
- You can see them when you track your order on our website.