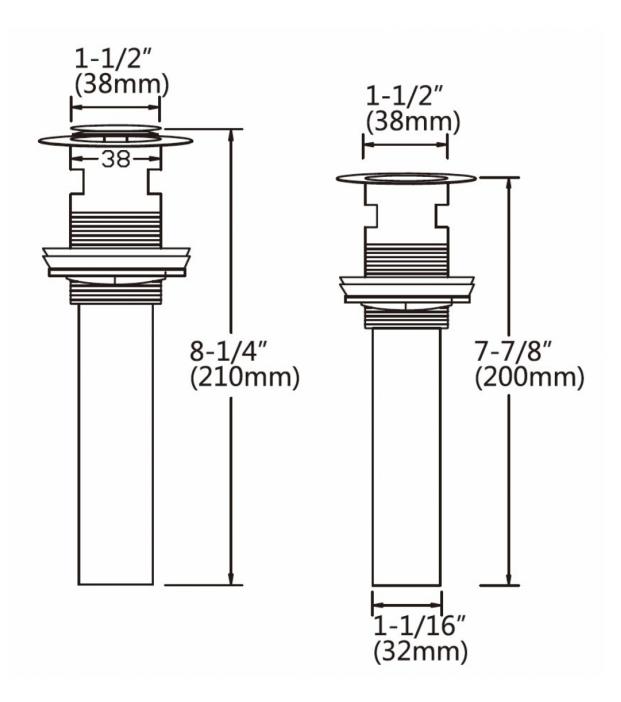

| QTY | Product ID | Series | Product Type         | Description                                                               | Color  | Stock* | Expected Stock* | Expected Stock ETA* |
|-----|------------|--------|----------------------|---------------------------------------------------------------------------|--------|--------|-----------------|---------------------|
| 1   | 690        | N/A    | Bathroom Vessel Sink | 21-in. W Wall Mount White Bathroom Vessel Sink For 1 Hole Center Drilling | White  | 33     | 0               |                     |
| 1   | 1782       | Eli    | Bathroom Sink Faucet | 1 Hole CUPC Approved Lead Free Brass Faucet In Chrome Color               | Chrome | 86     | 0               |                     |
| 1   | 33592      | N/A    | Bathroom Sink Drain  | 2.60-in. W Stainless Steel Bathroom Sink Drain With Overflow In Chrome    | Chrome | 49     | 0               |                     |

## Feature(s):

- THIS PRODUCT INCLUDE(S): 1x bathroom vessel sink in white color (690), 1x bathroom sink faucet in chrome color (1782), 1x bathroom sink drain in chrome color (33592).
- This product is a bundle (set of multiple products).
- This bathroom vessel sink set features a rectangle shape with a transitional style.
- This product is made for wall mount installation.
- DIY installation instructions are included in the box.
- This bathroom vessel sink set is designed for a 1 hole faucet and the faucet drilling location is on the center.
- Comes with an overflow for safety.
- This bathroom vessel sink set features 1 sink.
- This bathroom vessel sink set is made with ceramic.
- The primary color of this product is white and it comes with chrome hardware.
- Smooth non-porous surface; prevents from discoloration and fading.
- Double fired and glazed for durability and stain resistance.
- 1.75-in. standard USA-Canada drain opening.
- Constructed with lead-free brass, ensuring strength and durability.
- Solid bulky brass feel (not cheap and light).
- 21-in. Width (left to right).
- 16.5-in. Depth (back to front).
- 6-in. Height (top to bottom).
- All dimensions are nominal.
- This product can usually be shipped out in 1 day.
- Quality control approved in Canada.
- Each box on your order is physically opened-up and inspected to make sure only the highest quality product is shipped.
- We take and store photos of every single quality audit of every single order we ship.
- You can see them when you track your order on our website.