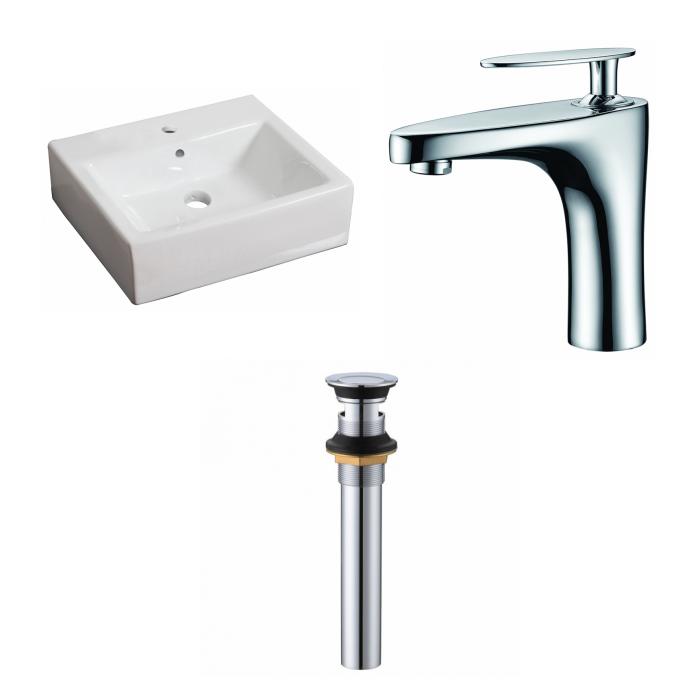

| QTY | Product ID | Series | Product Type         | Description                                                               | Color  | Stock* | Expected Stock* | Expected Stock ETA* |
|-----|------------|--------|----------------------|---------------------------------------------------------------------------|--------|--------|-----------------|---------------------|
| 1   | 690        | N/A    | Bathroom Vessel Sink | 21-in. W Wall Mount White Bathroom Vessel Sink For 1 Hole Center Drilling | White  | 33     | 0               |                     |
| 1   | 1782       | Eli    | Bathroom Sink Faucet | 1 Hole CUPC Approved Lead Free Brass Faucet In Chrome Color               | Chrome | 86     | 0               |                     |
| 1   | 33592      | N/A    | Bathroom Sink Drain  | 2.60-in. W Stainless Steel Bathroom Sink Drain With Overflow In Chrome    | Chrome | 49     | 0               |                     |

<sup>\*</sup>Estimated as of 21 Jan 2022 2:49 PM.

Quality control approved in Canada. Each box on your order is physically opened-up and inspected to make sure only the highest quality product is shipped. We take and store photos of every single quality audit of every single order we ship. You can see them when you track your order on our website. This product is a group of multiple products. It features a rectangle shape. This bathroom vessel sink set is designed to be installed as a wall mount bathroom vessel sink set. It is constructed with ceramic. This bathroom vessel sink set comes with a enamel glaze finish in White color. It is designed for a 1 hole faucet.

## Feature(s):

- THIS PRODUCT INCLUDE(S): 1x bathroom vessel sink in white color (690), 1x bathroom sink faucet in chrome color (1782), 1x bathroom sink drain in chrome color (33592).
- This product is a bundle (set of multiple products).
- This bathroom vessel sink set features a rectangle shape with a transitional style.
- This product is made for wall mount installation.
- DIY installation instructions are included in the box.
- This bathroom vessel sink set is designed for a 1 hole faucet and the faucet drilling location is on the center.
- Comes with an overflow for safety.
- This bathroom vessel sink set features 1 sink.
- This bathroom vessel sink set is made with ceramic.
- The primary color of this product is white and it comes with chrome hardware.
- Smooth non-porous surface; prevents from discoloration and fading.
- Double fired and glazed for durability and stain resistance.
- 1.75-in. standard USA-Canada drain opening.
- Constructed with lead-free brass, ensuring strength and durability.
- Solid bulky brass feel (not cheap and light).
- 21-in. Width (left to right).
- 16.5-in. Depth (back to front).
- 6-in. Height (top to bottom).
- All dimensions are nominal.
- This product can usually be shipped out in 1 day.
- Quality control approved in Canada.
- Each box on your order is physically opened-up and inspected to make sure only the highest quality product is shipped.
- We take and store photos of every single quality audit of every single order we ship.
- You can see them when you track your order on our website.