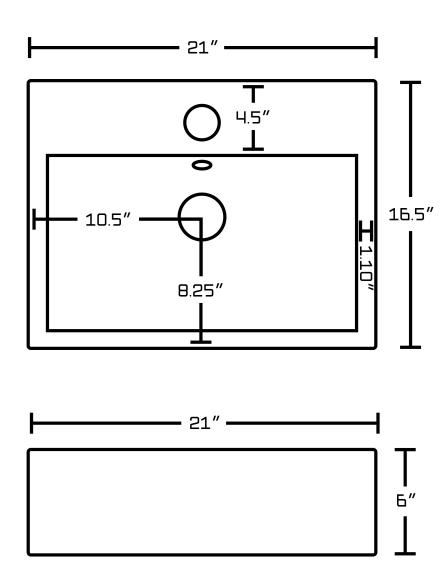

## Feature(s):

- THIS PRODUCT INCLUDE(S): 1x bathroom vessel sink in white color (690), 1x bathroom sink faucet in chrome color (1782), 1x bathroom sink drain in chrome color (33592).
- This product is a bundle (set of multiple products).
- This bathroom vessel sink set features a rectangle shape with a transitional style.
- This product is made for wall mount installation.
- DIY installation instructions are included in the box.
- This bathroom vessel sink set is designed for a 1 hole faucet and the faucet drilling location is on the center.
- Comes with an overflow for safety.
- This bathroom vessel sink set features 1 sink.
- This bathroom vessel sink set is made with ceramic.
- The primary color of this product is white and it comes with chrome hardware.
- Smooth non-porous surface; prevents from discoloration and fading.
- Double fired and glazed for durability and stain resistance.
- 1.75-in. standard USA-Canada drain opening.
- Constructed with lead-free brass, ensuring strength and durability.
- Solid bulky brass feel (not cheap and light).
- 21-in. Width (left to right).
- 16.5-in. Depth (back to front).
- 6-in. Height (top to bottom).
- All dimensions are nominal.
- This product can usually be shipped out in 1 day.
- Quality control approved in Canada.
- Each box on your order is physically opened-up and inspected to make sure only the highest quality product is shipped.
- We take and store photos of every single quality audit of every single order we ship.
- You can see them when you track your order on our website.

| Product ID:               | 33592                    |
|---------------------------|--------------------------|
| Product Type:             | Bathroom Vessel Sink Set |
| Shape:                    | Rectangle                |
| Install Type:             | Wall Mount               |
| Faucet Drilling:          | 1 Hole                   |
| Faucet Drilling Location: | Center                   |
| Overflow:                 | Yes                      |
| Num Of Sinks:             | 1                        |
| Includes Faucets:         | Yes                      |
| Includes Drains:          | Yes                      |
| Width Group:              | 20-in 29-in.             |
| Material:                 | Ceramic                  |
| Style:                    | Transitional             |
| Finish:                   | Enamel Glaze             |
| Hardware Color:           | Chrome                   |
| Color:                    | White                    |
| Recommended Ship Method:  | SP                       |