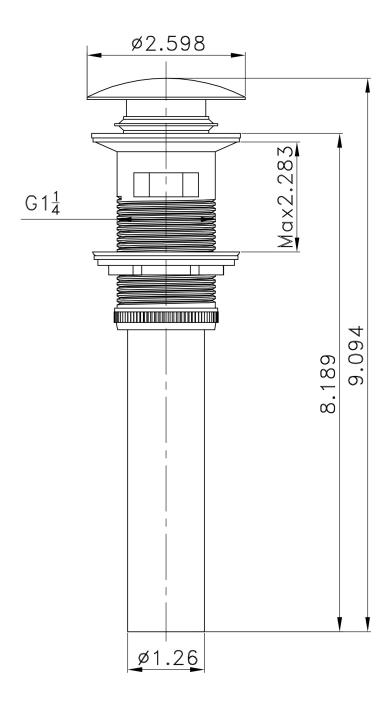

| QTY | Product ID | Series | Product Type         | Description                                                                  | Color  | Stock* | Expected Stock* Expected Stock ETA* |
|-----|------------|--------|----------------------|------------------------------------------------------------------------------|--------|--------|-------------------------------------|
| 1   | 685        | N/A    | Bathroom Vessel Sink | 20.25-in. W Wall Mount White Bathroom Vessel Sink For 1 Hole Center Drilling | White  | 2      | 0                                   |
| 1   | 1795       | N/A    | Bathroom Sink Drain  | 2.60-in. W Stainless Steel Bathroom Sink Drain With Overflow In Chrome       | Chrome | 220    | 0                                   |
| 1   | 16750      | Dante  | Bathroom Sink Faucet | 1 Hole CUPC Approved Lead Free Brass Faucet In Chrome Color                  | Chrome | 33     | 0                                   |

## Feature(s):

- THIS PRODUCT INCLUDE(S): 1x bathroom vessel sink in white color (685), 1x bathroom sink drain in chrome color (1795), 1x bathroom sink faucet in chrome color (16750).
- This product is a bundle (set of multiple products).
- This bathroom vessel sink set features a rectangle shape with a transitional style.
- This product is made for wall mount installation.
- DIY installation instructions are included in the box.
- This bathroom vessel sink set is designed for a 1 hole faucet and the faucet drilling location is on the center.
- Comes with an overflow for safety.
- This bathroom vessel sink set features 1 sink.
- This bathroom vessel sink set is made with ceramic.
- The primary color of this product is white and it comes with chrome hardware.
- Smooth non-porous surface; prevents from discoloration and fading.
- Double fired and glazed for durability and stain resistance.
- 1.75-in. standard USA-Canada drain opening.
- Constructed with lead-free brass, ensuring strength and durability.
- Solid bulky brass feel (not cheap and light).
- 20.25-in. Width (left to right).
- 16.25-in. Depth (back to front).
- 6-in. Height (top to bottom).
- All dimensions are nominal.
- This product can usually be shipped out in 1 day.
- Quality control approved in Canada.
- Each box on your order is physically opened-up and inspected to make sure only the highest quality product is shipped.
- We take and store photos of every single quality audit of every single order we ship.
- You can see them when you track your order on our website.