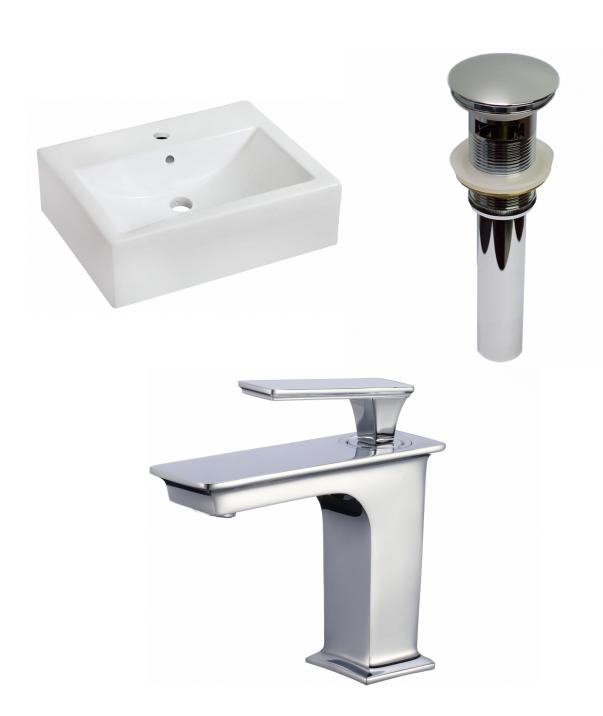

| QTY | Product ID | Series | Product Type         | Description                                                                  | Color  | Stock* | Expected Stock* Expected Stock ETA* |
|-----|------------|--------|----------------------|------------------------------------------------------------------------------|--------|--------|-------------------------------------|
| 1   | 685        | N/A    | Bathroom Vessel Sink | 20.25-in. W Wall Mount White Bathroom Vessel Sink For 1 Hole Center Drilling | White  | 2      | 0                                   |
| 1   | 1795       | N/A    | Bathroom Sink Drain  | 2.60-in. W Stainless Steel Bathroom Sink Drain With Overflow In Chrome       | Chrome | 220    | 0                                   |
| 1   | 16750      | Dante  | Bathroom Sink Faucet | 1 Hole CUPC Approved Lead Free Brass Faucet In Chrome Color                  | Chrome | 33     | 0                                   |

## Feature(s):

- THIS PRODUCT INCLUDE(S): 1x bathroom vessel sink in white color (685), 1x bathroom sink drain in chrome color (1795), 1x bathroom sink faucet in chrome color (16750).
- This product is a bundle (set of multiple products).
- This bathroom vessel sink set features a rectangle shape with a transitional style.
- This product is made for wall mount installation.
- DIY installation instructions are included in the box.
- This bathroom vessel sink set is designed for a 1 hole faucet and the faucet drilling location is on the center.
- Comes with an overflow for safety.
- This bathroom vessel sink set features 1 sink.
- This bathroom vessel sink set is made with ceramic.
- The primary color of this product is white and it comes with chrome hardware.
- Smooth non-porous surface; prevents from discoloration and fading.
- Double fired and glazed for durability and stain resistance.
- 1.75-in. standard USA-Canada drain opening.
- Constructed with lead-free brass, ensuring strength and durability.
- Solid bulky brass feel (not cheap and light).
- 20.25-in. Width (left to right).
- 16.25-in. Depth (back to front).
- 6-in. Height (top to bottom).
- All dimensions are nominal.
- This product can usually be shipped out in 1 day.
- Quality control approved in Canada.
- Each box on your order is physically opened-up and inspected to make sure only the highest quality product is shipped.
- We take and store photos of every single quality audit of every single order we ship.
- You can see them when you track your order on our website.

| Product ID:               | 16750                    |
|---------------------------|--------------------------|
|                           |                          |
| Product Type:             | Bathroom Vessel Sink Set |
| Shape:                    | Rectangle                |
| Install Type:             | Wall Mount               |
| Faucet Drilling:          | 1 Hole                   |
| Faucet Drilling Location: | Center                   |
| Overflow:                 | Yes                      |
| Num Of Sinks:             | 1                        |
| Includes Faucets:         | Yes                      |
| Includes Drains:          | Yes                      |
| Width Group:              | 20-in 29-in.             |
| Material:                 | Ceramic                  |
| Style:                    | Transitional             |
| Finish:                   | Enamel Glaze             |
| Hardware Color:           | Chrome                   |
| Color:                    | White                    |
| Recommended Ship Method:  | SP                       |