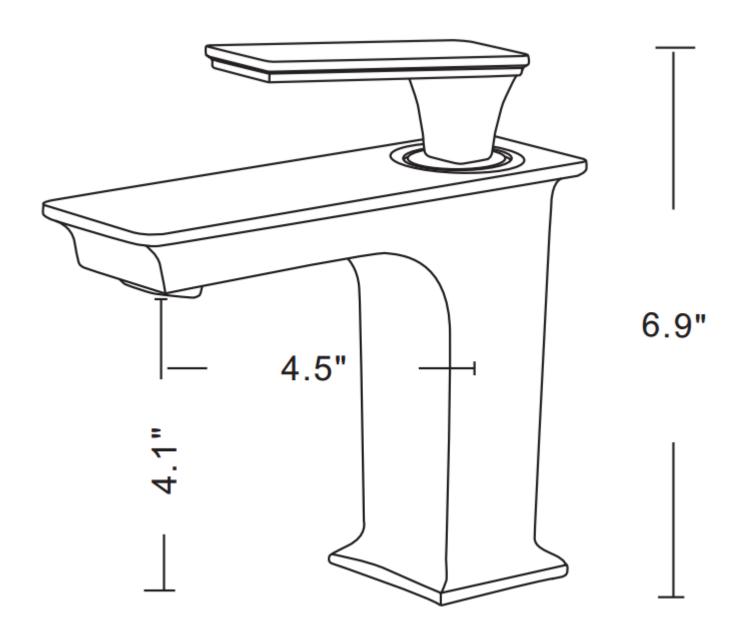

| QTY | Product ID | Series | Product Type         | Description                                                                  | Color  | Stock* | Expected Stock* Expected Stock ETA* |
|-----|------------|--------|----------------------|------------------------------------------------------------------------------|--------|--------|-------------------------------------|
| 1   | 685        | N/A    | Bathroom Vessel Sink | 20.25-in. W Wall Mount White Bathroom Vessel Sink For 1 Hole Center Drilling | White  | 2      | 0                                   |
| 1   | 1795       | N/A    | Bathroom Sink Drain  | 2.60-in. W Stainless Steel Bathroom Sink Drain With Overflow In Chrome       | Chrome | 220    | 0                                   |
| 1   | 16750      | Dante  | Bathroom Sink Faucet | 1 Hole CUPC Approved Lead Free Brass Faucet In Chrome Color                  | Chrome | 33     | 0                                   |

## Feature(s):

- THIS PRODUCT INCLUDE(S): 1x bathroom vessel sink in white color (685), 1x bathroom sink drain in chrome color (1795), 1x bathroom sink faucet in chrome color (16750).
- This product is a bundle (set of multiple products).
- This bathroom vessel sink set features a rectangle shape with a transitional style.
- This product is made for wall mount installation.
- DIY installation instructions are included in the box.
- This bathroom vessel sink set is designed for a 1 hole faucet and the faucet drilling location is on the center.
- Comes with an overflow for safety.
- This bathroom vessel sink set features 1 sink.
- This bathroom vessel sink set is made with ceramic.
- The primary color of this product is white and it comes with chrome hardware.
- Smooth non-porous surface; prevents from discoloration and fading.
- Double fired and glazed for durability and stain resistance.
- 1.75-in. standard USA-Canada drain opening.
- Constructed with lead-free brass, ensuring strength and durability.
- Solid bulky brass feel (not cheap and light).
- 20.25-in. Width (left to right).
- 16.25-in. Depth (back to front).
- 6-in. Height (top to bottom).
- All dimensions are nominal.
- This product can usually be shipped out in 1 day.
- Quality control approved in Canada.
- Each box on your order is physically opened-up and inspected to make sure only the highest quality product is shipped.
- We take and store photos of every single quality audit of every single order we ship.
- You can see them when you track your order on our website.