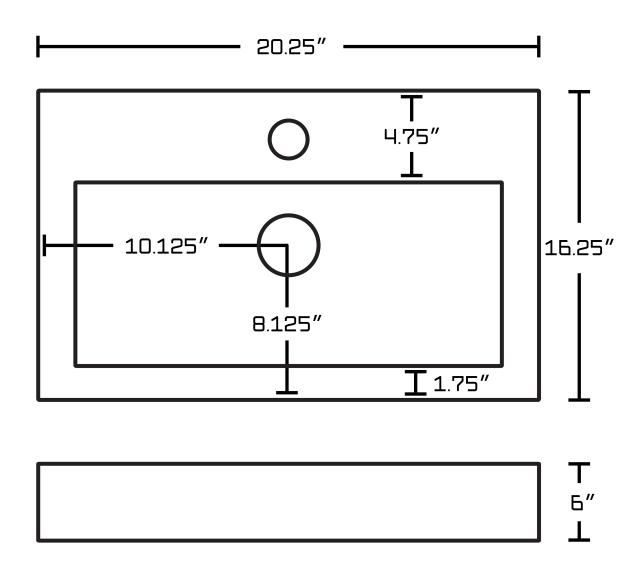

| QTY | Product ID | Series | Product Type         | Description                                                                  | Color  | Stock* | Expected Stock* Expected Stock ETA* |
|-----|------------|--------|----------------------|------------------------------------------------------------------------------|--------|--------|-------------------------------------|
| 1   | 685        | N/A    | Bathroom Vessel Sink | 20.25-in. W Wall Mount White Bathroom Vessel Sink For 1 Hole Center Drilling | White  | 2      | 0                                   |
| 1   | 1795       | N/A    | Bathroom Sink Drain  | 2.60-in. W Stainless Steel Bathroom Sink Drain With Overflow In Chrome       | Chrome | 220    | 0                                   |
| 1   | 16750      | Dante  | Bathroom Sink Faucet | 1 Hole CUPC Approved Lead Free Brass Faucet In Chrome Color                  | Chrome | 33     | 0                                   |

## Feature(s):

- THIS PRODUCT INCLUDE(S): 1x bathroom vessel sink in white color (685), 1x bathroom sink drain in chrome color (1795), 1x bathroom sink faucet in chrome color (16750).
- This product is a bundle (set of multiple products).
- This bathroom vessel sink set features a rectangle shape with a transitional style.
- This product is made for wall mount installation.
- DIY installation instructions are included in the box.
- This bathroom vessel sink set is designed for a 1 hole faucet and the faucet drilling location is on the center.
- Comes with an overflow for safety.
- This bathroom vessel sink set features 1 sink.
- This bathroom vessel sink set is made with ceramic.
- The primary color of this product is white and it comes with chrome hardware.
- Smooth non-porous surface; prevents from discoloration and fading.
- Double fired and glazed for durability and stain resistance.
- 1.75-in. standard USA-Canada drain opening.
- Constructed with lead-free brass, ensuring strength and durability.
- Solid bulky brass feel (not cheap and light).
- 20.25-in. Width (left to right).
- 16.25-in. Depth (back to front).
- 6-in. Height (top to bottom).
- All dimensions are nominal.
- This product can usually be shipped out in 1 day.
- Quality control approved in Canada.
- Each box on your order is physically opened-up and inspected to make sure only the highest quality product is shipped.
- We take and store photos of every single quality audit of every single order we ship.
- You can see them when you track your order on our website.