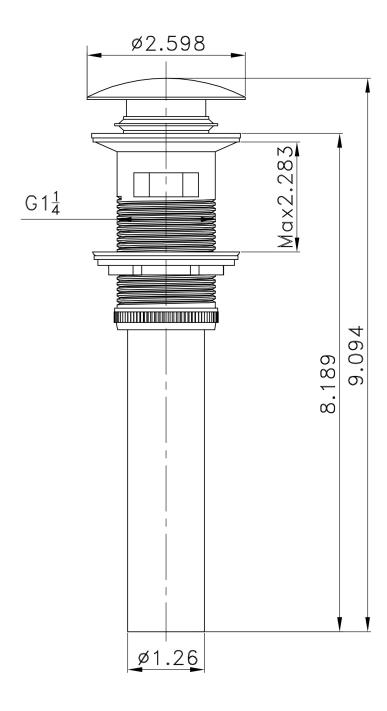

| QTY | Product ID | Series | Product Type         | Description                                                                    | Color  | Stock* | Expected Stock* | Expected Stock ETA* |
|-----|------------|--------|----------------------|--------------------------------------------------------------------------------|--------|--------|-----------------|---------------------|
| 1   | 127        | N/A    | Bathroom Vessel Sink | 19.5-in. W Above Counter White Bathroom Vessel Sink For 1 Hole Center Drilling | White  | 5      | 0               |                     |
| 1   | 1795       | N/A    | Bathroom Sink Drain  | 2.60-in. W Stainless Steel Bathroom Sink Drain With Overflow In Chrome         | Chrome | 220    | 0               |                     |
| 1   | 28795      | N/A    | Bathroom Sink Faucet | 1 Hole CUPC Approved Lead Free Brass Faucet In Chrome Color                    | Chrome | 2      | 0               |                     |

## Feature(s):

- THIS PRODUCT INCLUDE(S): 1x bathroom vessel sink in white color (127), 1x bathroom sink drain in chrome color (1795), 1x bathroom sink faucet in chrome color (28795).
- This product is a bundle (set of multiple products).
- This bathroom vessel sink set features a rectangle shape with a traditional style.
- This product is made for above counter installation.
- DIY installation instructions are included in the box.
- This bathroom vessel sink set is designed for a 1 hole faucet and the faucet drilling location is on the center.
- Comes with an overflow for safety.
- This bathroom vessel sink set features 1 sink.
- This bathroom vessel sink set is made with ceramic.
- The primary color of this product is white and it comes with chrome hardware.
- Smooth non-porous surface; prevents from discoloration and fading.
- Double fired and glazed for durability and stain resistance.
- 1.75-in. standard USA-Canada drain opening.
- Constructed with lead-free brass, ensuring strength and durability.
- Solid bulky brass feel (not cheap and light).
- 19.5-in. Width (left to right).
- 16.25-in. Depth (back to front).
- 7-in. Height (top to bottom).
- All dimensions are nominal.
- This product can usually be shipped out in 1 day.
- Quality control approved in Canada.
- Each box on your order is physically opened-up and inspected to make sure only the highest quality product is shipped.
- We take and store photos of every single quality audit of every single order we ship.
- You can see them when you track your order on our website.