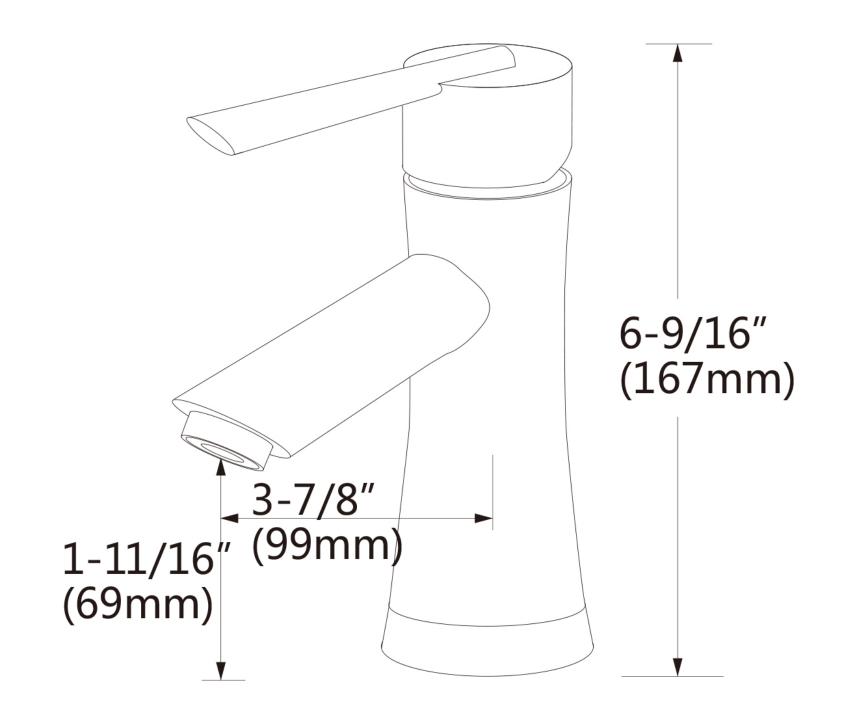

## Feature(s):

- THIS PRODUCT INCLUDE(S): 1x bathroom vessel sink in white color (127), 1x bathroom sink drain in chrome color (1795), 1x bathroom sink faucet in chrome color (28795).
- This product is a bundle (set of multiple products).
- This bathroom vessel sink set features a rectangle shape with a traditional style.
- This product is made for above counter installation.
- DIY installation instructions are included in the box.
- This bathroom vessel sink set is designed for a 1 hole faucet and the faucet drilling location is on the center.
- Comes with an overflow for safety.
- This bathroom vessel sink set features 1 sink.
- This bathroom vessel sink set is made with ceramic.
- The primary color of this product is white and it comes with chrome hardware.
- Smooth non-porous surface; prevents from discoloration and fading.
- Double fired and glazed for durability and stain resistance.
- 1.75-in. standard USA-Canada drain opening.
- Constructed with lead-free brass, ensuring strength and durability.
- Solid bulky brass feel (not cheap and light).
- 19.5-in. Width (left to right).
- 16.25-in. Depth (back to front).
- 7-in. Height (top to bottom).
- All dimensions are nominal.
- This product can usually be shipped out in 1 day.
- Quality control approved in Canada.
- Each box on your order is physically opened-up and inspected to make sure only the highest quality product is shipped.
- We take and store photos of every single quality audit of every single order we ship.
- You can see them when you track your order on our website.