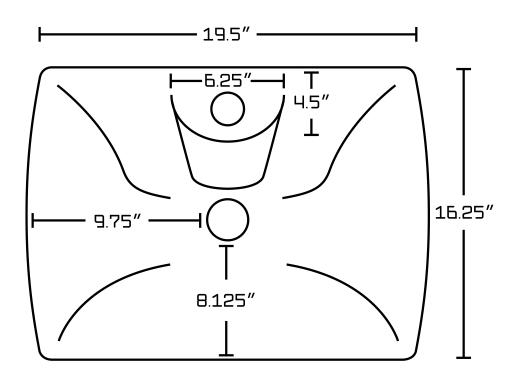

## Feature(s):

- THIS PRODUCT INCLUDE(S): 1x bathroom vessel sink in white color (127), 1x bathroom sink drain in chrome color (1795), 1x bathroom sink faucet in chrome color (28795).
- This product is a bundle (set of multiple products).
- This bathroom vessel sink set features a rectangle shape with a traditional style.
- This product is made for above counter installation.
- DIY installation instructions are included in the box.
- This bathroom vessel sink set is designed for a 1 hole faucet and the faucet drilling location is on the center.
- Comes with an overflow for safety.
- This bathroom vessel sink set features 1 sink.
- This bathroom vessel sink set is made with ceramic.
- The primary color of this product is white and it comes with chrome hardware.
- Smooth non-porous surface; prevents from discoloration and fading.
- Double fired and glazed for durability and stain resistance.
- 1.75-in. standard USA-Canada drain opening.
- Constructed with lead-free brass, ensuring strength and durability.
- Solid bulky brass feel (not cheap and light).
- 19.5-in. Width (left to right).
- 16.25-in. Depth (back to front).
- 7-in. Height (top to bottom).
- All dimensions are nominal.
- This product can usually be shipped out in 1 day.
- Quality control approved in Canada.
- Each box on your order is physically opened-up and inspected to make sure only the highest quality product is shipped.
- We take and store photos of every single quality audit of every single order we ship.
- You can see them when you track your order on our website.