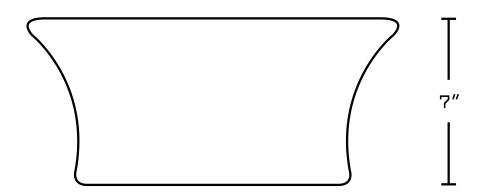

## Feature(s):

- THIS PRODUCT INCLUDE(S): 1x bathroom vessel sink in white color (127), 1x bathroom sink drain in chrome color (1795), 1x bathroom sink faucet in chrome color (28795).
- This product is a bundle (set of multiple products).
- This bathroom vessel sink set features a rectangle shape with a traditional style.
- This product is made for above counter installation.
- DIY installation instructions are included in the box.
- This bathroom vessel sink set is designed for a 1 hole faucet and the faucet drilling location is on the center.
- Comes with an overflow for safety.
- This bathroom vessel sink set features 1 sink.
- This bathroom vessel sink set is made with ceramic.
- The primary color of this product is white and it comes with chrome hardware.
- Smooth non-porous surface; prevents from discoloration and fading.
- Double fired and glazed for durability and stain resistance.
- 1.75-in. standard USA-Canada drain opening.
- Constructed with lead-free brass, ensuring strength and durability.
- Solid bulky brass feel (not cheap and light).
- 19.5-in. Width (left to right).
- 16.25-in. Depth (back to front).
- 7-in. Height (top to bottom).
- All dimensions are nominal.
- This product can usually be shipped out in 1 day.
- Quality control approved in Canada.
- Each box on your order is physically opened-up and inspected to make sure only the highest quality product is shipped.
- We take and store photos of every single quality audit of every single order we ship.
- You can see them when you track your order on our website.