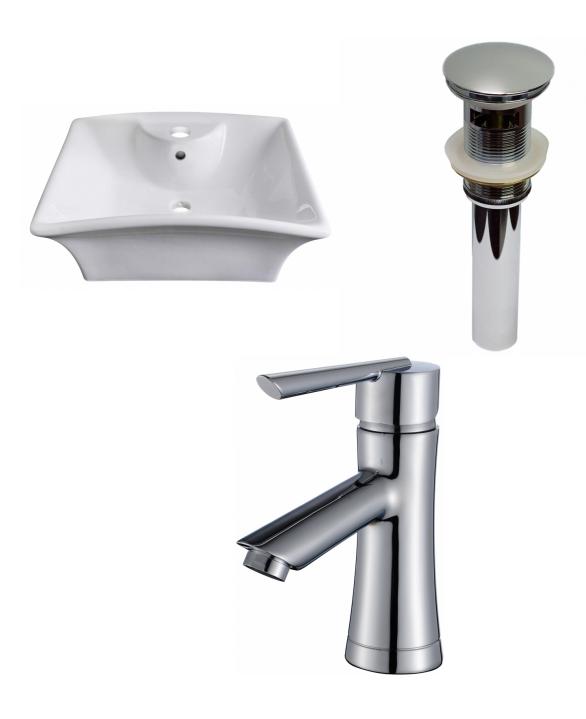

<sup>\*</sup>Estimated as of 21 Jan 2022 2:04 PM.

Quality control approved in Canada. Each box on your order is physically opened-up and inspected to make sure only the highest quality product is shipped. We take and store photos of every single quality audit of every single order we ship. You can see them when you track your order on our website. This product is a group of multiple products. It features a rectangle shape. This bathroom vessel sink set is designed to be installed as a above counter bathroom vessel sink set. It is constructed with ceramic. This bathroom vessel sink set comes with a enamel glaze finish in White color. It is designed for a 1 hole faucet.

## Feature(s):

- THIS PRODUCT INCLUDE(S): 1x bathroom vessel sink in white color (127), 1x bathroom sink drain in chrome color (1795), 1x bathroom sink faucet in chrome color (28795).
- This product is a bundle (set of multiple products).
- This bathroom vessel sink set features a rectangle shape with a traditional style.
- This product is made for above counter installation.
- DIY installation instructions are included in the box.
- This bathroom vessel sink set is designed for a 1 hole faucet and the faucet drilling location is on the center.
- Comes with an overflow for safety.
- This bathroom vessel sink set features 1 sink.
- This bathroom vessel sink set is made with ceramic.
- The primary color of this product is white and it comes with chrome hardware.
- Smooth non-porous surface; prevents from discoloration and fading.
- Double fired and glazed for durability and stain resistance.
- 1.75-in. standard USA-Canada drain opening.
- Constructed with lead-free brass, ensuring strength and durability.
- Solid bulky brass feel (not cheap and light).
- 19.5-in. Width (left to right).
- 16.25-in. Depth (back to front).
- 7-in. Height (top to bottom).
- All dimensions are nominal.
- This product can usually be shipped out in 1 day.
- Quality control approved in Canada.
- Each box on your order is physically opened-up and inspected to make sure only the highest quality product is shipped.
- We take and store photos of every single quality audit of every single order we ship.
- You can see them when you track your order on our website.

| Product ID:               | 28795                    |
|---------------------------|--------------------------|
| Product Type:             | Bathroom Vessel Sink Set |
| Shape:                    | Rectangle                |
| Install Type:             | Above Counter            |
| Faucet Drilling:          | 1 Hole                   |
| Faucet Drilling Location: | Center                   |
| Overflow:                 | Yes                      |
| Num Of Sinks:             | 1                        |
| Includes Faucets:         | Yes                      |
| Includes Drains:          | Yes                      |
| Width Group:              | 10-in 19-in.             |
| Material:                 | Ceramic                  |
| Style:                    | Traditional              |
| Finish:                   | Enamel Glaze             |
| Hardware Color:           | Chrome                   |
| Color:                    | White                    |
| Recommended Ship Method:  | SP                       |