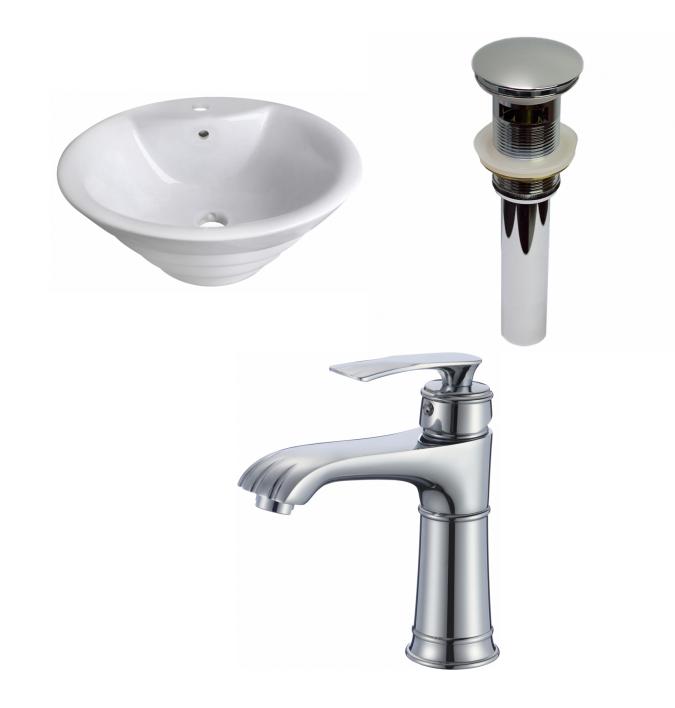

\*Estimated as of 21 Jan 2022 2:03 PM.

Quality control approved in Canada. Each box on your order is physically opened-up and inspected to make sure only the highest quality product is shipped. We take and store photos of every single quality audit of every single order we ship. You can see them when you track your order on our website. This product is a group of multiple products. It features a round shape. This bathroom vessel sink set is designed to be installed as a above counter bathroom vessel sink set. It is constructed with ceramic. This bathroom vessel sink set comes with a enamel glaze finish in White color. It is designed for a 1 hole faucet.

## Feature(s):

• THIS PRODUCT INCLUDE(S): 1x bathroom vessel sink in white color (106), 1x bathroom sink drain in chrome color (1795), 1x bathroom sink faucet in chrome color (28843).

- This product is a bundle (set of multiple products).
- This bathroom vessel sink set features a round shape with a transitional style.
- This product is made for above counter installation.
- DIY installation instructions are included in the box.
- This bathroom vessel sink set is designed for a 1 hole faucet and the faucet drilling location is on the center.
- Comes with an overflow for safety.
- This bathroom vessel sink set features 1 sink.
- This bathroom vessel sink set is made with ceramic.
- The primary color of this product is white and it comes with chrome hardware.
- Smooth non-porous surface; prevents from discoloration and fading.
- Double fired and glazed for durability and stain resistance.
- 1.75-in. standard USA-Canada drain opening.
- Constructed with lead-free brass, ensuring strength and durability.
- Solid bulky brass feel (not cheap and light).
- 19.25-in. Width (left to right).
- 19.25-in. Depth (back to front).
- 7.5-in. Height (top to bottom).
- All dimensions are nominal.
- This product can usually be shipped out in 1 day.
- Quality control approved in Canada.
- Each box on your order is physically opened-up and inspected to make sure only the highest quality product is shipped.
- We take and store photos of every single quality audit of every single order we ship.
- You can see them when you track your order on our website.