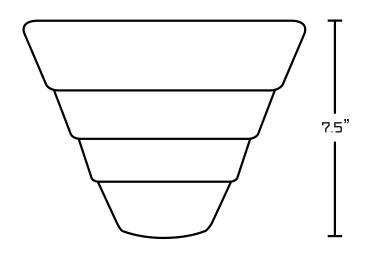

## Feature(s):

• THIS PRODUCT INCLUDE(S): 1x bathroom vessel sink in white color (106), 1x bathroom sink drain in chrome color (1795), 1x bathroom sink faucet in chrome color (28843).

- This product is a bundle (set of multiple products).
- This bathroom vessel sink set features a round shape with a transitional style.
- This product is made for above counter installation.
- DIY installation instructions are included in the box.
- This bathroom vessel sink set is designed for a 1 hole faucet and the faucet drilling location is on the center.
- Comes with an overflow for safety.
- This bathroom vessel sink set features 1 sink.
- This bathroom vessel sink set is made with ceramic.
- The primary color of this product is white and it comes with chrome hardware.
- Smooth non-porous surface; prevents from discoloration and fading.
- Double fired and glazed for durability and stain resistance.
- 1.75-in. standard USA-Canada drain opening.
- Constructed with lead-free brass, ensuring strength and durability.
- Solid bulky brass feel (not cheap and light).
- 19.25-in. Width (left to right).
- 19.25-in. Depth (back to front).
- 7.5-in. Height (top to bottom).
- All dimensions are nominal.
- This product can usually be shipped out in 1 day.
- Quality control approved in Canada.
- Each box on your order is physically opened-up and inspected to make sure only the highest quality product is shipped.
- We take and store photos of every single quality audit of every single order we ship.
- You can see them when you track your order on our website.