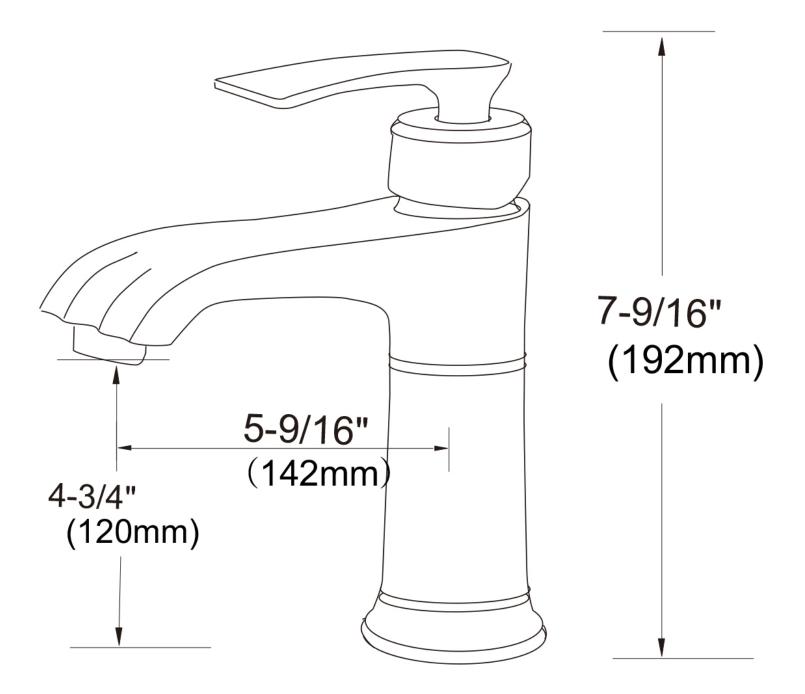

## Feature(s):

• THIS PRODUCT INCLUDE(S): 1x bathroom vessel sink in white color (106), 1x bathroom sink drain in chrome color (1795), 1x bathroom sink faucet in chrome color (28843).

- This product is a bundle (set of multiple products).
- This bathroom vessel sink set features a round shape with a transitional style.
- This product is made for above counter installation.
- DIY installation instructions are included in the box.
- This bathroom vessel sink set is designed for a 1 hole faucet and the faucet drilling location is on the center.
- Comes with an overflow for safety.
- This bathroom vessel sink set features 1 sink.
- This bathroom vessel sink set is made with ceramic.
- The primary color of this product is white and it comes with chrome hardware.
- Smooth non-porous surface; prevents from discoloration and fading.
- Double fired and glazed for durability and stain resistance.
- 1.75-in. standard USA-Canada drain opening.
- Constructed with lead-free brass, ensuring strength and durability.
- Solid bulky brass feel (not cheap and light).
- 19.25-in. Width (left to right).
- 19.25-in. Depth (back to front).
- 7.5-in. Height (top to bottom).
- All dimensions are nominal.
- This product can usually be shipped out in 1 day.
- Quality control approved in Canada.
- Each box on your order is physically opened-up and inspected to make sure only the highest quality product is shipped.
- We take and store photos of every single quality audit of every single order we ship.
- You can see them when you track your order on our website.