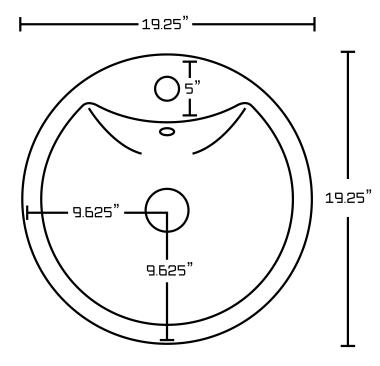

## Feature(s):

• THIS PRODUCT INCLUDE(S): 1x bathroom vessel sink in white color (106), 1x bathroom sink drain in chrome color (1795), 1x bathroom sink faucet in chrome color (28843).

- This product is a bundle (set of multiple products).
- This bathroom vessel sink set features a round shape with a transitional style.
- This product is made for above counter installation.
- DIY installation instructions are included in the box.
- This bathroom vessel sink set is designed for a 1 hole faucet and the faucet drilling location is on the center.
- Comes with an overflow for safety.
- This bathroom vessel sink set features 1 sink.
- This bathroom vessel sink set is made with ceramic.
- The primary color of this product is white and it comes with chrome hardware.
- Smooth non-porous surface; prevents from discoloration and fading.
- Double fired and glazed for durability and stain resistance.
- 1.75-in. standard USA-Canada drain opening.
- Constructed with lead-free brass, ensuring strength and durability.
- Solid bulky brass feel (not cheap and light).
- 19.25-in. Width (left to right).
- 19.25-in. Depth (back to front).
- 7.5-in. Height (top to bottom).
- All dimensions are nominal.
- This product can usually be shipped out in 1 day.
- Quality control approved in Canada.
- Each box on your order is physically opened-up and inspected to make sure only the highest quality product is shipped.
- We take and store photos of every single quality audit of every single order we ship.
- You can see them when you track your order on our website.

| Product ID:               | 28843                    |
|---------------------------|--------------------------|
| Product Type:             | Bathroom Vessel Sink Set |
| Shape:                    | Round                    |
| Install Type:             | Above Counter            |
| Faucet Drilling:          | 1 Hole                   |
| Faucet Drilling Location: | Center                   |
| Overflow:                 | Yes                      |
| Num Of Sinks:             | 1                        |
| Includes Faucets:         | Yes                      |
| Includes Drains:          | Yes                      |
| Width Group:              | 10-in 19-in.             |
| Material:                 | Ceramic                  |
| Style:                    | Transitional             |
| Finish:                   | Enamel Glaze             |
| Hardware Color:           | Chrome                   |
| Color:                    | White                    |
| Recommended Ship Method:  | SP                       |