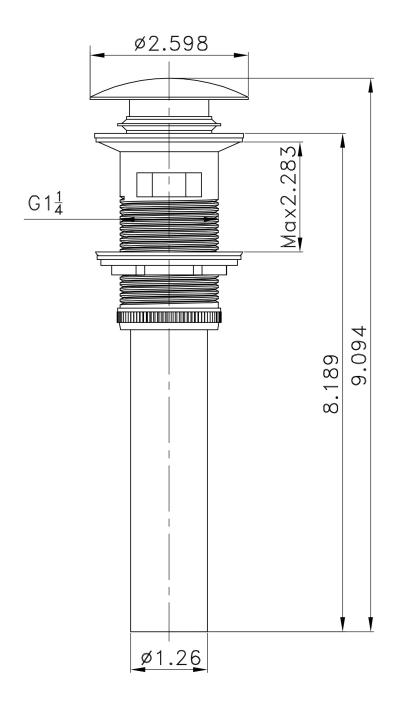

## Feature(s):

• THIS PRODUCT INCLUDE(S): 1x bathroom vessel sink in white color (106), 1x bathroom sink drain in chrome color (1795), 1x bathroom sink faucet in chrome color (28843).

- This product is a bundle (set of multiple products).
- This bathroom vessel sink set features a round shape with a transitional style.
- This product is made for above counter installation.
- DIY installation instructions are included in the box.
- This bathroom vessel sink set is designed for a 1 hole faucet and the faucet drilling location is on the center.
- Comes with an overflow for safety.
- This bathroom vessel sink set features 1 sink.
- This bathroom vessel sink set is made with ceramic.
- The primary color of this product is white and it comes with chrome hardware.
- Smooth non-porous surface; prevents from discoloration and fading.
- Double fired and glazed for durability and stain resistance.
- 1.75-in. standard USA-Canada drain opening.
- Constructed with lead-free brass, ensuring strength and durability.
- Solid bulky brass feel (not cheap and light).
- 19.25-in. Width (left to right).
- 19.25-in. Depth (back to front).
- 7.5-in. Height (top to bottom).
- All dimensions are nominal.
- This product can usually be shipped out in 1 day.
- Quality control approved in Canada.
- Each box on your order is physically opened-up and inspected to make sure only the highest quality product is shipped.
- We take and store photos of every single quality audit of every single order we ship.
- You can see them when you track your order on our website.