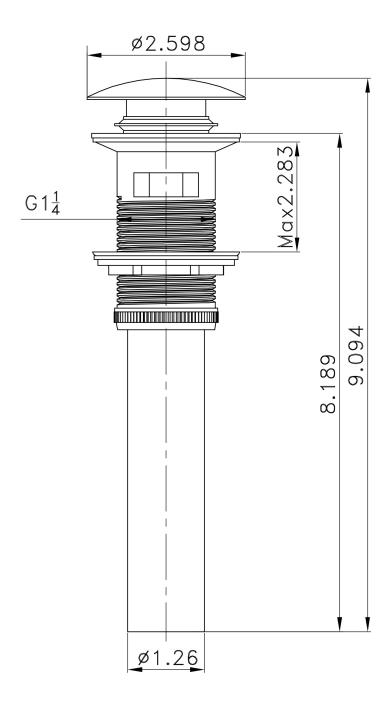

| QTY | Product ID | Series | Product Type         | Description                                                                     | Color          | Stock* | Expected Stock* | Expected Stock ETA* |
|-----|------------|--------|----------------------|---------------------------------------------------------------------------------|----------------|--------|-----------------|---------------------|
| 1   | 58         | N/A    | Bathroom Vessel Sink | 19.75-in. W Above Counter White Bathroom Vessel Sink For 1 Hole Center Drilling | White          | 4      | 0               |                     |
| 1   | 20320      | N/A    | Bathroom Sink Drain  | 2.6-in. W Stainless Steel Bathroom Sink Drain With Overflow In Brushed Nickel   | Brushed Nickel | 87     | 0               |                     |
| 1   | 28736      | N/A    | Bathroom Sink Faucet | 1 Hole CUPC Approved Lead Free Brass Faucet In Brushed Nickel Color             | Brushed Nickel | 1      | 0               |                     |

## Feature(s):

- THIS PRODUCT INCLUDE(S): 1x bathroom vessel sink in white color (58), 1x bathroom sink drain in brushed nickel color (20320), 1x bathroom sink faucet in brushed nickel color (28736).
- This product is a bundle (set of multiple products).
- This bathroom vessel sink set features a rectangle shape with a transitional style.
- This product is made for above counter installation.
- DIY installation instructions are included in the box.
- This bathroom vessel sink set is designed for a 1 hole faucet and the faucet drilling location is on the center.
- Comes with an overflow for safety.
- This bathroom vessel sink set features 1 sink.
- This bathroom vessel sink set is made with ceramic.
- The primary color of this product is white and it comes with brushed nickel hardware.
- Smooth non-porous surface; prevents from discoloration and fading.
- Double fired and glazed for durability and stain resistance.
- 1.75-in. standard USA-Canada drain opening.
- Constructed with lead-free brass, ensuring strength and durability.
- Solid bulky brass feel (not cheap and light).
- 19.75-in. Width (left to right).
- 17-in. Depth (back to front).
- 8-in. Height (top to bottom).
- All dimensions are nominal.
- This product can usually be shipped out in 1 day.
- Quality control approved in Canada.
- Each box on your order is physically opened-up and inspected to make sure only the highest quality product is shipped.
- We take and store photos of every single quality audit of every single order we ship.
- You can see them when you track your order on our website.