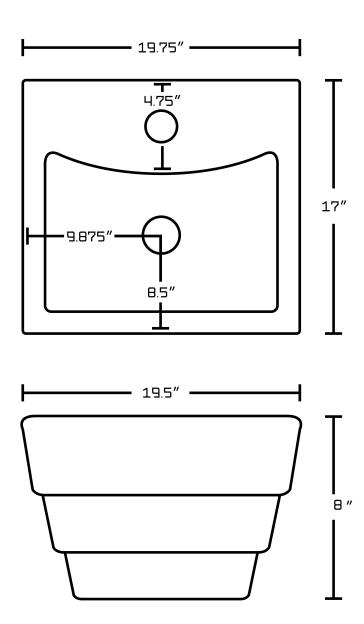

## Feature(s):

- THIS PRODUCT INCLUDE(S): 1x bathroom vessel sink in white color (58), 1x bathroom sink drain in brushed nickel color (20320), 1x bathroom sink faucet in brushed nickel color (28736).
- This product is a bundle (set of multiple products).
- This bathroom vessel sink set features a rectangle shape with a transitional style.
- This product is made for above counter installation.
- DIY installation instructions are included in the box.
- This bathroom vessel sink set is designed for a 1 hole faucet and the faucet drilling location is on the center.
- Comes with an overflow for safety.
- This bathroom vessel sink set features 1 sink.
- This bathroom vessel sink set is made with ceramic.
- The primary color of this product is white and it comes with brushed nickel hardware.
- Smooth non-porous surface; prevents from discoloration and fading.
- Double fired and glazed for durability and stain resistance.
- 1.75-in. standard USA-Canada drain opening.
- Constructed with lead-free brass, ensuring strength and durability.
- Solid bulky brass feel (not cheap and light).
- 19.75-in. Width (left to right).
- 17-in. Depth (back to front).
- 8-in. Height (top to bottom).
- All dimensions are nominal.
- This product can usually be shipped out in 1 day.
- Quality control approved in Canada.
- Each box on your order is physically opened-up and inspected to make sure only the highest quality product is shipped.
- We take and store photos of every single quality audit of every single order we ship.
- You can see them when you track your order on our website.