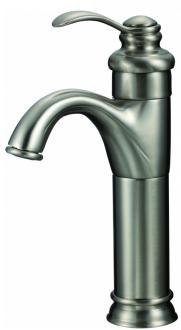

| QTY | Product ID | Series | Product Type         | Description                                                                     | Color          | Stock* | Expected Stock* | Expected Stock ETA* |
|-----|------------|--------|----------------------|---------------------------------------------------------------------------------|----------------|--------|-----------------|---------------------|
| 1   | 58         | N/A    | Bathroom Vessel Sink | 19.75-in. W Above Counter White Bathroom Vessel Sink For 1 Hole Center Drilling | White          | 4      | 0               |                     |
| 1   | 20320      | N/A    | Bathroom Sink Drain  | 2.6-in. W Stainless Steel Bathroom Sink Drain With Overflow In Brushed Nickel   | Brushed Nickel | 87     | 0               |                     |
| 1   | 28736      | N/A    | Bathroom Sink Faucet | 1 Hole CUPC Approved Lead Free Brass Faucet In Brushed Nickel Color             | Brushed Nickel | 1      | 0               |                     |

## Feature(s):

- THIS PRODUCT INCLUDE(S): 1x bathroom vessel sink in white color (58), 1x bathroom sink drain in brushed nickel color (20320), 1x bathroom sink faucet in brushed nickel color (28736).
- This product is a bundle (set of multiple products).
- This bathroom vessel sink set features a rectangle shape with a transitional style.
- This product is made for above counter installation.
- DIY installation instructions are included in the box.
- This bathroom vessel sink set is designed for a 1 hole faucet and the faucet drilling location is on the center.
- Comes with an overflow for safety.
- This bathroom vessel sink set features 1 sink.
- This bathroom vessel sink set is made with ceramic.
- The primary color of this product is white and it comes with brushed nickel hardware.
- Smooth non-porous surface; prevents from discoloration and fading.
- Double fired and glazed for durability and stain resistance.
- 1.75-in. standard USA-Canada drain opening.
- Constructed with lead-free brass, ensuring strength and durability.
- Solid bulky brass feel (not cheap and light).
- 19.75-in. Width (left to right).
- 17-in. Depth (back to front).
- 8-in. Height (top to bottom).
- All dimensions are nominal.
- This product can usually be shipped out in 1 day.
- Quality control approved in Canada.
- Each box on your order is physically opened-up and inspected to make sure only the highest quality product is shipped.
- We take and store photos of every single quality audit of every single order we ship.
- You can see them when you track your order on our website.

| Product ID:               | 28736                    |
|---------------------------|--------------------------|
| Product Type:             | Bathroom Vessel Sink Set |
| Shape:                    | Rectangle                |
| Install Type:             | Above Counter            |
| Faucet Drilling:          | 1 Hole                   |
| Faucet Drilling Location: | Center                   |
| Overflow:                 | Yes                      |
| Num Of Sinks:             | 1                        |
| Includes Faucets:         | Yes                      |
| Includes Drains:          | Yes                      |
| Width Group:              | 10-in 19-in.             |
| Material:                 | Ceramic                  |
| Style:                    | Transitional             |
| Finish:                   | Enamel Glaze             |
| Hardware Color:           | Brushed Nickel           |
| Color:                    | White                    |
| Recommended Ship Method:  | SP                       |