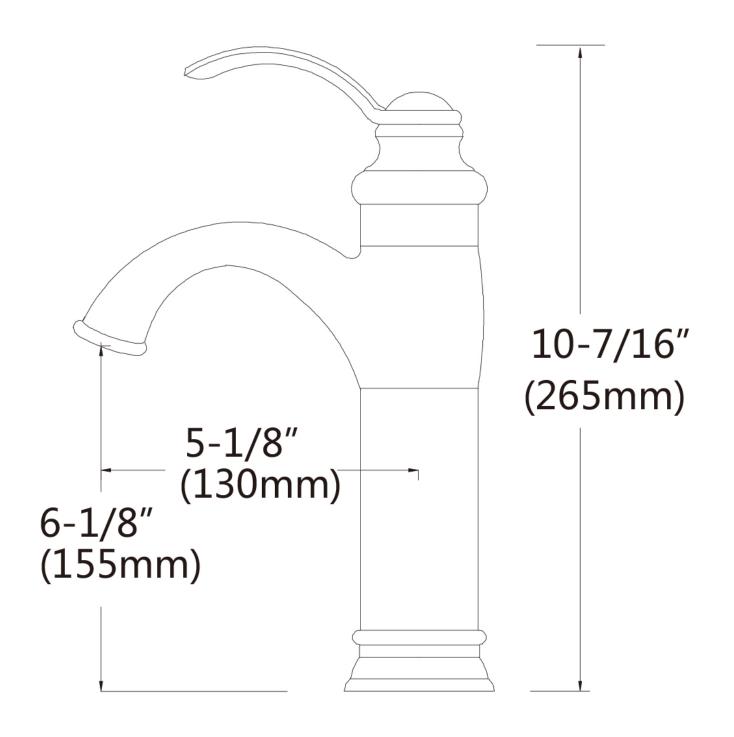

## Feature(s):

- THIS PRODUCT INCLUDE(S): 1x bathroom vessel sink in white color (58), 1x bathroom sink drain in brushed nickel color (20320), 1x bathroom sink faucet in brushed nickel color (28736).
- This product is a bundle (set of multiple products).
- This bathroom vessel sink set features a rectangle shape with a transitional style.
- This product is made for above counter installation.
- DIY installation instructions are included in the box.
- This bathroom vessel sink set is designed for a 1 hole faucet and the faucet drilling location is on the center.
- Comes with an overflow for safety.
- This bathroom vessel sink set features 1 sink.
- This bathroom vessel sink set is made with ceramic.
- The primary color of this product is white and it comes with brushed nickel hardware.
- Smooth non-porous surface; prevents from discoloration and fading.
- Double fired and glazed for durability and stain resistance.
- 1.75-in. standard USA-Canada drain opening.
- Constructed with lead-free brass, ensuring strength and durability.
- Solid bulky brass feel (not cheap and light).
- 19.75-in. Width (left to right).
- 17-in. Depth (back to front).
- 8-in. Height (top to bottom).
- All dimensions are nominal.
- This product can usually be shipped out in 1 day.
- Quality control approved in Canada.
- Each box on your order is physically opened-up and inspected to make sure only the highest quality product is shipped.
- We take and store photos of every single quality audit of every single order we ship.
- You can see them when you track your order on our website.