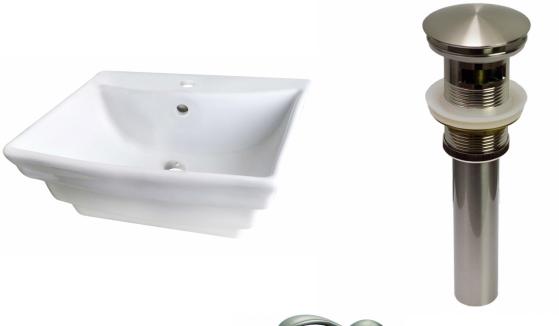

| QTY | Product ID | Series | Product Type         | Description                                                                     | Color          | Stock* | Expected Stock* | Expected Stock ETA* |
|-----|------------|--------|----------------------|---------------------------------------------------------------------------------|----------------|--------|-----------------|---------------------|
| 1   | 58         | N/A    | Bathroom Vessel Sink | 19.75-in. W Above Counter White Bathroom Vessel Sink For 1 Hole Center Drilling | White          | 4      | 0               |                     |
| 1   | 20320      | N/A    | Bathroom Sink Drain  | 2.6-in. W Stainless Steel Bathroom Sink Drain With Overflow In Brushed Nickel   | Brushed Nickel | 87     | 0               |                     |
| 1   | 28736      | N/A    | Bathroom Sink Faucet | 1 Hole CUPC Approved Lead Free Brass Faucet In Brushed Nickel Color             | Brushed Nickel | 1      | 0               |                     |

<sup>\*</sup>Estimated as of 21 Jan 2022 2:03 PM.

Quality control approved in Canada. Each box on your order is physically opened-up and inspected to make sure only the highest quality product is shipped. We take and store photos of every single quality audit of every single order we ship. You can see them when you track your order on our website. This product is a group of multiple products. It features a rectangle shape. This bathroom vessel sink set is designed to be installed as a above counter bathroom vessel sink set. It is constructed with ceramic. This bathroom vessel sink set comes with a enamel glaze finish in White color. It is designed for a 1 hole faucet.

## Feature(s):

- THIS PRODUCT INCLUDE(S): 1x bathroom vessel sink in white color (58), 1x bathroom sink drain in brushed nickel color (20320), 1x bathroom sink faucet in brushed nickel color (28736).
- This product is a bundle (set of multiple products).
- This bathroom vessel sink set features a rectangle shape with a transitional style.
- This product is made for above counter installation.
- DIY installation instructions are included in the box.
- This bathroom vessel sink set is designed for a 1 hole faucet and the faucet drilling location is on the center.
- Comes with an overflow for safety.
- This bathroom vessel sink set features 1 sink.
- This bathroom vessel sink set is made with ceramic.
- The primary color of this product is white and it comes with brushed nickel hardware.
- Smooth non-porous surface; prevents from discoloration and fading.
- Double fired and glazed for durability and stain resistance.
- 1.75-in. standard USA-Canada drain opening.
- Constructed with lead-free brass, ensuring strength and durability.
- Solid bulky brass feel (not cheap and light).
- 19.75-in. Width (left to right).
- 17-in. Depth (back to front).
- 8-in. Height (top to bottom).
- All dimensions are nominal.
- This product can usually be shipped out in 1 day.
- Quality control approved in Canada.
- Each box on your order is physically opened-up and inspected to make sure only the highest quality product is shipped.
- We take and store photos of every single quality audit of every single order we ship.
- You can see them when you track your order on our website.