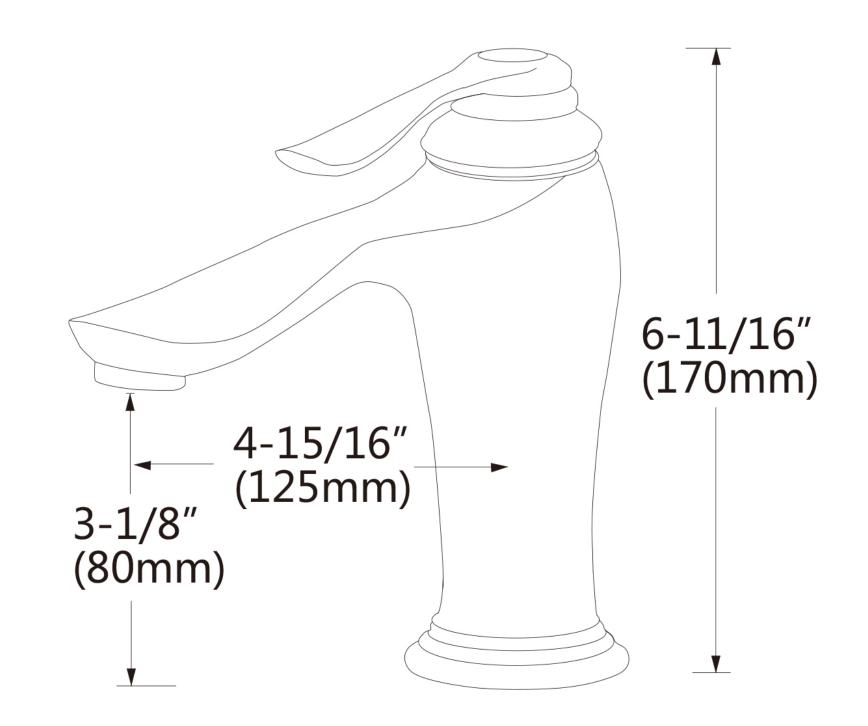

## Feature(s):

- THIS PRODUCT INCLUDE(S): 1x bathroom vessel sink in white color (127), 1x bathroom sink drain in chrome color (1795), 1x bathroom sink faucet in chrome color (28835).
- This product is a bundle (set of multiple products).
- This bathroom vessel sink set features a rectangle shape with a traditional style.
- This product is made for above counter installation.
- DIY installation instructions are included in the box.
- This bathroom vessel sink set is designed for a 1 hole faucet and the faucet drilling location is on the center.
- Comes with an overflow for safety.
- This bathroom vessel sink set features 1 sink.
- This bathroom vessel sink set is made with ceramic.
- The primary color of this product is white and it comes with chrome hardware.
- Smooth non-porous surface; prevents from discoloration and fading.
- Double fired and glazed for durability and stain resistance.
- 1.75-in. standard USA-Canada drain opening.
- Constructed with lead-free brass, ensuring strength and durability.
- Solid bulky brass feel (not cheap and light).
- 19.5-in. Width (left to right).
- 16.25-in. Depth (back to front).
- 7-in. Height (top to bottom).
- All dimensions are nominal.
- This product can usually be shipped out in 1 day.
- Quality control approved in Canada.
- Each box on your order is physically opened-up and inspected to make sure only the highest quality product is shipped.
- We take and store photos of every single quality audit of every single order we ship.
- You can see them when you track your order on our website.

| Product ID:               | 28835                    |
|---------------------------|--------------------------|
| Product Type:             | Bathroom Vessel Sink Set |
| Shape:                    | Rectangle                |
| Install Type:             | Above Counter            |
| Faucet Drilling:          | 1 Hole                   |
| Faucet Drilling Location: | Center                   |
| Overflow:                 | Yes                      |
| Num Of Sinks:             | 1                        |
| Includes Faucets:         | Yes                      |
| Includes Drains:          | Yes                      |
| Width Group:              | 10-in 19-in.             |
| Material:                 | Ceramic                  |
| Style:                    | Traditional              |
| Finish:                   | Enamel Glaze             |
| Hardware Color:           | Chrome                   |
| Color:                    | White                    |
| Recommended Ship Method:  | SP                       |