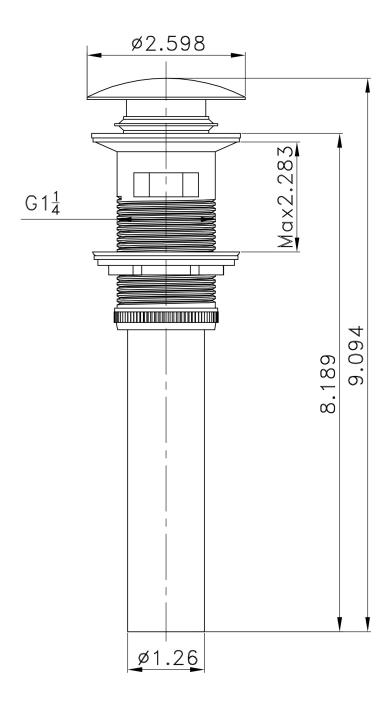

## Feature(s):

- THIS PRODUCT INCLUDE(S): 1x bathroom vessel sink in white color (127), 1x bathroom sink drain in chrome color (1795), 1x bathroom sink faucet in chrome color (28835).
- This product is a bundle (set of multiple products).
- This bathroom vessel sink set features a rectangle shape with a traditional style.
- This product is made for above counter installation.
- DIY installation instructions are included in the box.
- This bathroom vessel sink set is designed for a 1 hole faucet and the faucet drilling location is on the center.
- Comes with an overflow for safety.
- This bathroom vessel sink set features 1 sink.
- This bathroom vessel sink set is made with ceramic.
- The primary color of this product is white and it comes with chrome hardware.
- Smooth non-porous surface; prevents from discoloration and fading.
- Double fired and glazed for durability and stain resistance.
- 1.75-in. standard USA-Canada drain opening.
- Constructed with lead-free brass, ensuring strength and durability.
- Solid bulky brass feel (not cheap and light).
- 19.5-in. Width (left to right).
- 16.25-in. Depth (back to front).
- 7-in. Height (top to bottom).
- All dimensions are nominal.
- This product can usually be shipped out in 1 day.
- Quality control approved in Canada.
- Each box on your order is physically opened-up and inspected to make sure only the highest quality product is shipped.
- We take and store photos of every single quality audit of every single order we ship.
- You can see them when you track your order on our website.

| Product ID:               | 28835                    |
|---------------------------|--------------------------|
| Product Type:             | Bathroom Vessel Sink Set |
| Shape:                    | Rectangle                |
| Install Type:             | Above Counter            |
| Faucet Drilling:          | 1 Hole                   |
| Faucet Drilling Location: | Center                   |
| Overflow:                 | Yes                      |
| Num Of Sinks:             | 1                        |
| Includes Faucets:         | Yes                      |
| Includes Drains:          | Yes                      |
| Width Group:              | 10-in 19-in.             |
| Material:                 | Ceramic                  |
| Style:                    | Traditional              |
| Finish:                   | Enamel Glaze             |
| Hardware Color:           | Chrome                   |
| Color:                    | White                    |
| Recommended Ship Method:  | SP                       |