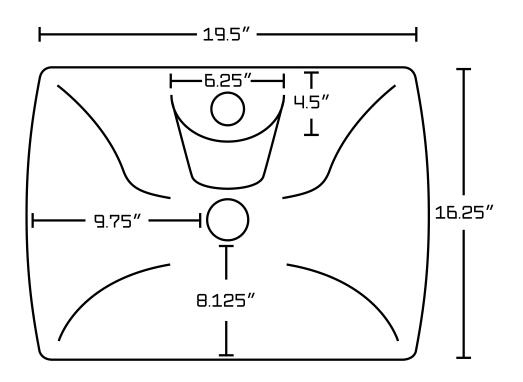

## Feature(s):

- THIS PRODUCT INCLUDE(S): 1x bathroom vessel sink in white color (127), 1x bathroom sink drain in chrome color (1795), 1x bathroom sink faucet in chrome color (28835).
- This product is a bundle (set of multiple products).
- This bathroom vessel sink set features a rectangle shape with a traditional style.
- This product is made for above counter installation.
- DIY installation instructions are included in the box.
- This bathroom vessel sink set is designed for a 1 hole faucet and the faucet drilling location is on the center.
- Comes with an overflow for safety.
- This bathroom vessel sink set features 1 sink.
- This bathroom vessel sink set is made with ceramic.
- The primary color of this product is white and it comes with chrome hardware.
- Smooth non-porous surface; prevents from discoloration and fading.
- Double fired and glazed for durability and stain resistance.
- 1.75-in. standard USA-Canada drain opening.
- Constructed with lead-free brass, ensuring strength and durability.
- Solid bulky brass feel (not cheap and light).
- 19.5-in. Width (left to right).
- 16.25-in. Depth (back to front).
- 7-in. Height (top to bottom).
- All dimensions are nominal.
- This product can usually be shipped out in 1 day.
- Quality control approved in Canada.
- Each box on your order is physically opened-up and inspected to make sure only the highest quality product is shipped.
- We take and store photos of every single quality audit of every single order we ship.
- You can see them when you track your order on our website.