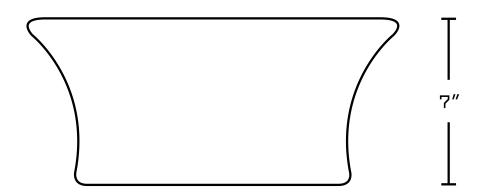

## Feature(s):

- THIS PRODUCT INCLUDE(S): 1x bathroom vessel sink in white color (127), 1x bathroom sink drain in chrome color (1795), 1x bathroom sink faucet in chrome color (28835).
- This product is a bundle (set of multiple products).
- This bathroom vessel sink set features a rectangle shape with a traditional style.
- This product is made for above counter installation.
- DIY installation instructions are included in the box.
- This bathroom vessel sink set is designed for a 1 hole faucet and the faucet drilling location is on the center.
- Comes with an overflow for safety.
- This bathroom vessel sink set features 1 sink.
- This bathroom vessel sink set is made with ceramic.
- The primary color of this product is white and it comes with chrome hardware.
- Smooth non-porous surface; prevents from discoloration and fading.
- Double fired and glazed for durability and stain resistance.
- 1.75-in. standard USA-Canada drain opening.
- Constructed with lead-free brass, ensuring strength and durability.
- Solid bulky brass feel (not cheap and light).
- 19.5-in. Width (left to right).
- 16.25-in. Depth (back to front).
- 7-in. Height (top to bottom).
- All dimensions are nominal.
- This product can usually be shipped out in 1 day.
- Quality control approved in Canada.
- Each box on your order is physically opened-up and inspected to make sure only the highest quality product is shipped.
- We take and store photos of every single quality audit of every single order we ship.
- You can see them when you track your order on our website.