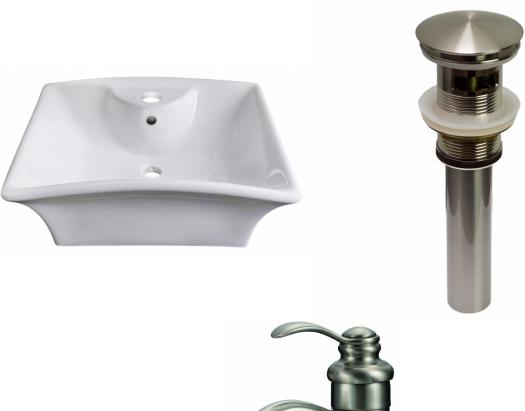

<sup>\*</sup>Estimated as of 21 Jan 2022 2:03 PM.

Quality control approved in Canada. Each box on your order is physically opened-up and inspected to make sure only the highest quality product is shipped. We take and store photos of every single quality audit of every single order we ship. You can see them when you track your order on our website. This product is a group of multiple products. It features a rectangle shape. This bathroom vessel sink set is designed to be installed as a above counter bathroom vessel sink set. It is constructed with ceramic. This bathroom vessel sink set comes with a enamel glaze finish in White color. It is designed for a 1 hole faucet.

## Feature(s):

- THIS PRODUCT INCLUDE(S): 1x bathroom vessel sink in white color (127), 1x bathroom sink drain in brushed nickel color (20320), 1x bathroom sink faucet in brushed nickel color (28736).
- This product is a bundle (set of multiple products).
- This bathroom vessel sink set features a rectangle shape with a traditional style.
- This product is made for above counter installation.
- DIY installation instructions are included in the box.
- This bathroom vessel sink set is designed for a 1 hole faucet and the faucet drilling location is on the center.
- Comes with an overflow for safety.
- This bathroom vessel sink set features 1 sink.
- This bathroom vessel sink set is made with ceramic.
- The primary color of this product is white and it comes with brushed nickel hardware.
- Smooth non-porous surface; prevents from discoloration and fading.
- Double fired and glazed for durability and stain resistance.
- 1.75-in. standard USA-Canada drain opening.
- Constructed with lead-free brass, ensuring strength and durability.
- Solid bulky brass feel (not cheap and light).
- 19.5-in. Width (left to right).
- 16.25-in. Depth (back to front).
- 7-in. Height (top to bottom).
- All dimensions are nominal.
- This product can usually be shipped out in 1 day.
- Quality control approved in Canada.
- Each box on your order is physically opened-up and inspected to make sure only the highest quality product is shipped.
- We take and store photos of every single quality audit of every single order we ship.
- You can see them when you track your order on our website.

| Product ID:               | 28736                    |
|---------------------------|--------------------------|
| Product Type:             | Bathroom Vessel Sink Set |
| Shape:                    | Rectangle                |
| Install Type:             | Above Counter            |
| Faucet Drilling:          | 1 Hole                   |
| Faucet Drilling Location: | Center                   |
| Overflow:                 | Yes                      |
| Num Of Sinks:             | 1                        |
| Includes Faucets:         | Yes                      |
| Includes Drains:          | Yes                      |
| Width Group:              | 10-in 19-in.             |
| Material:                 | Ceramic                  |
| Style:                    | Traditional              |
| Finish:                   | Enamel Glaze             |
| Hardware Color:           | Brushed Nickel           |
| Color:                    | White                    |
| Recommended Ship Method:  | SP                       |