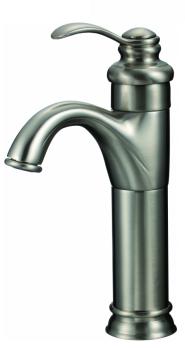

## Feature(s):

- THIS PRODUCT INCLUDE(S): 1x bathroom vessel sink in white color (127), 1x bathroom sink drain in brushed nickel color (20320), 1x bathroom sink faucet in brushed nickel color (28736).
- This product is a bundle (set of multiple products).
- This bathroom vessel sink set features a rectangle shape with a traditional style.
- This product is made for above counter installation.
- DIY installation instructions are included in the box.
- This bathroom vessel sink set is designed for a 1 hole faucet and the faucet drilling location is on the center.
- Comes with an overflow for safety.
- This bathroom vessel sink set features 1 sink.
- This bathroom vessel sink set is made with ceramic.
- The primary color of this product is white and it comes with brushed nickel hardware.
- Smooth non-porous surface; prevents from discoloration and fading.
- Double fired and glazed for durability and stain resistance.
- 1.75-in. standard USA-Canada drain opening.
- Constructed with lead-free brass, ensuring strength and durability.
- Solid bulky brass feel (not cheap and light).
- 19.5-in. Width (left to right).
- 16.25-in. Depth (back to front).
- 7-in. Height (top to bottom).
- All dimensions are nominal.
- This product can usually be shipped out in 1 day.
- Quality control approved in Canada.
- Each box on your order is physically opened-up and inspected to make sure only the highest quality product is shipped.
- We take and store photos of every single quality audit of every single order we ship.
- You can see them when you track your order on our website.

| Product ID:               | 28736                    |
|---------------------------|--------------------------|
| Product Type:             | Bathroom Vessel Sink Set |
| Shape:                    | Rectangle                |
| Install Type:             | Above Counter            |
| Faucet Drilling:          | 1 Hole                   |
| Faucet Drilling Location: | Center                   |
| Overflow:                 | Yes                      |
| Num Of Sinks:             | 1                        |
| Includes Faucets:         | Yes                      |
| Includes Drains:          | Yes                      |
| Width Group:              | 10-in 19-in.             |
| Material:                 | Ceramic                  |
| Style:                    | Traditional              |
| Finish:                   | Enamel Glaze             |
| Hardware Color:           | Brushed Nickel           |
| Color:                    | White                    |
| Recommended Ship Method:  | SP                       |