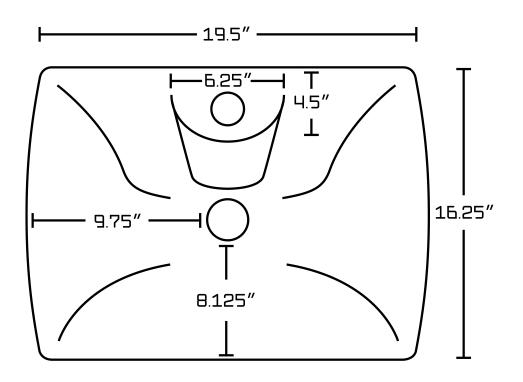

## Feature(s):

- THIS PRODUCT INCLUDE(S): 1x bathroom vessel sink in white color (127), 1x bathroom sink drain in brushed nickel color (20320), 1x bathroom sink faucet in brushed nickel color (28736).
- This product is a bundle (set of multiple products).
- This bathroom vessel sink set features a rectangle shape with a traditional style.
- This product is made for above counter installation.
- DIY installation instructions are included in the box.
- This bathroom vessel sink set is designed for a 1 hole faucet and the faucet drilling location is on the center.
- Comes with an overflow for safety.
- This bathroom vessel sink set features 1 sink.
- This bathroom vessel sink set is made with ceramic.
- The primary color of this product is white and it comes with brushed nickel hardware.
- Smooth non-porous surface; prevents from discoloration and fading.
- Double fired and glazed for durability and stain resistance.
- 1.75-in. standard USA-Canada drain opening.
- Constructed with lead-free brass, ensuring strength and durability.
- Solid bulky brass feel (not cheap and light).
- 19.5-in. Width (left to right).
- 16.25-in. Depth (back to front).
- 7-in. Height (top to bottom).
- All dimensions are nominal.
- This product can usually be shipped out in 1 day.
- Quality control approved in Canada.
- Each box on your order is physically opened-up and inspected to make sure only the highest quality product is shipped.
- We take and store photos of every single quality audit of every single order we ship.
- You can see them when you track your order on our website.