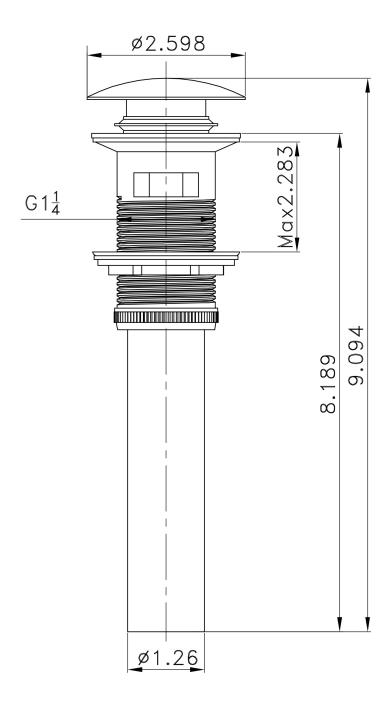

## Feature(s):

- THIS PRODUCT INCLUDE(S): 1x bathroom vessel sink in white color (127), 1x bathroom sink drain in brushed nickel color (20320), 1x bathroom sink faucet in brushed nickel color (28736).
- This product is a bundle (set of multiple products).
- This bathroom vessel sink set features a rectangle shape with a traditional style.
- This product is made for above counter installation.
- DIY installation instructions are included in the box.
- This bathroom vessel sink set is designed for a 1 hole faucet and the faucet drilling location is on the center.
- Comes with an overflow for safety.
- This bathroom vessel sink set features 1 sink.
- This bathroom vessel sink set is made with ceramic.
- The primary color of this product is white and it comes with brushed nickel hardware.
- Smooth non-porous surface; prevents from discoloration and fading.
- Double fired and glazed for durability and stain resistance.
- 1.75-in. standard USA-Canada drain opening.
- Constructed with lead-free brass, ensuring strength and durability.
- Solid bulky brass feel (not cheap and light).
- 19.5-in. Width (left to right).
- 16.25-in. Depth (back to front).
- 7-in. Height (top to bottom).
- All dimensions are nominal.
- This product can usually be shipped out in 1 day.
- Quality control approved in Canada.
- Each box on your order is physically opened-up and inspected to make sure only the highest quality product is shipped.
- We take and store photos of every single quality audit of every single order we ship.
- You can see them when you track your order on our website.

| Product ID:               | 28736                    |
|---------------------------|--------------------------|
| Product Type:             | Bathroom Vessel Sink Set |
| Shape:                    | Rectangle                |
| Install Type:             | Above Counter            |
| Faucet Drilling:          | 1 Hole                   |
| Faucet Drilling Location: | Center                   |
| Overflow:                 | Yes                      |
| Num Of Sinks:             | 1                        |
| Includes Faucets:         | Yes                      |
| Includes Drains:          | Yes                      |
| Width Group:              | 10-in 19-in.             |
| Material:                 | Ceramic                  |
| Style:                    | Traditional              |
| Finish:                   | Enamel Glaze             |
| Hardware Color:           | Brushed Nickel           |
| Color:                    | White                    |
| Recommended Ship Method:  | SP                       |