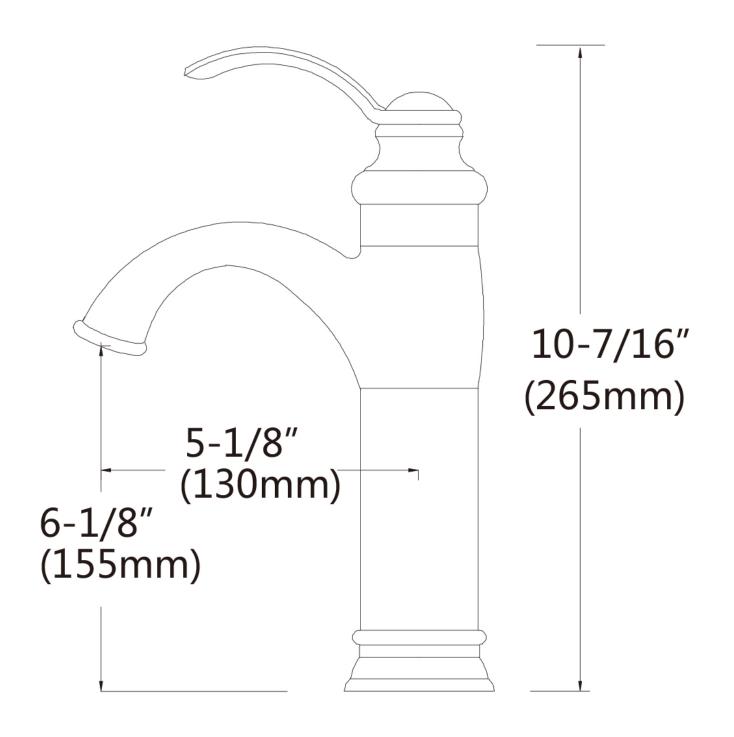

## Feature(s):

- THIS PRODUCT INCLUDE(S): 1x bathroom vessel sink in white color (127), 1x bathroom sink drain in brushed nickel color (20320), 1x bathroom sink faucet in brushed nickel color (28736).
- This product is a bundle (set of multiple products).
- This bathroom vessel sink set features a rectangle shape with a traditional style.
- This product is made for above counter installation.
- DIY installation instructions are included in the box.
- This bathroom vessel sink set is designed for a 1 hole faucet and the faucet drilling location is on the center.
- Comes with an overflow for safety.
- This bathroom vessel sink set features 1 sink.
- This bathroom vessel sink set is made with ceramic.
- The primary color of this product is white and it comes with brushed nickel hardware.
- Smooth non-porous surface; prevents from discoloration and fading.
- Double fired and glazed for durability and stain resistance.
- 1.75-in. standard USA-Canada drain opening.
- Constructed with lead-free brass, ensuring strength and durability.
- Solid bulky brass feel (not cheap and light).
- 19.5-in. Width (left to right).
- 16.25-in. Depth (back to front).
- 7-in. Height (top to bottom).
- All dimensions are nominal.
- This product can usually be shipped out in 1 day.
- Quality control approved in Canada.
- Each box on your order is physically opened-up and inspected to make sure only the highest quality product is shipped.
- We take and store photos of every single quality audit of every single order we ship.
- You can see them when you track your order on our website.

| Product ID:               | 28736                    |
|---------------------------|--------------------------|
| Product Type:             | Bathroom Vessel Sink Set |
| Shape:                    | Rectangle                |
| Install Type:             | Above Counter            |
| Faucet Drilling:          | 1 Hole                   |
| Faucet Drilling Location: | Center                   |
| Overflow:                 | Yes                      |
| Num Of Sinks:             | 1                        |
| Includes Faucets:         | Yes                      |
| Includes Drains:          | Yes                      |
| Width Group:              | 10-in 19-in.             |
| Material:                 | Ceramic                  |
| Style:                    | Traditional              |
| Finish:                   | Enamel Glaze             |
| Hardware Color:           | Brushed Nickel           |
| Color:                    | White                    |
| Recommended Ship Method:  | SP                       |