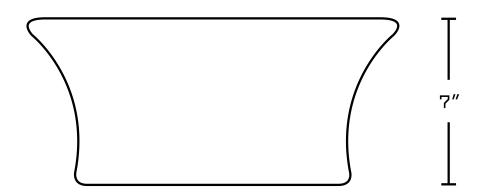

## Feature(s):

- THIS PRODUCT INCLUDE(S): 1x bathroom vessel sink in white color (127), 1x bathroom sink drain in brushed nickel color (20320), 1x bathroom sink faucet in brushed nickel color (28736).
- This product is a bundle (set of multiple products).
- This bathroom vessel sink set features a rectangle shape with a traditional style.
- This product is made for above counter installation.
- DIY installation instructions are included in the box.
- This bathroom vessel sink set is designed for a 1 hole faucet and the faucet drilling location is on the center.
- Comes with an overflow for safety.
- This bathroom vessel sink set features 1 sink.
- This bathroom vessel sink set is made with ceramic.
- The primary color of this product is white and it comes with brushed nickel hardware.
- Smooth non-porous surface; prevents from discoloration and fading.
- Double fired and glazed for durability and stain resistance.
- 1.75-in. standard USA-Canada drain opening.
- Constructed with lead-free brass, ensuring strength and durability.
- Solid bulky brass feel (not cheap and light).
- 19.5-in. Width (left to right).
- 16.25-in. Depth (back to front).
- 7-in. Height (top to bottom).
- All dimensions are nominal.
- This product can usually be shipped out in 1 day.
- Quality control approved in Canada.
- Each box on your order is physically opened-up and inspected to make sure only the highest quality product is shipped.
- We take and store photos of every single quality audit of every single order we ship.
- You can see them when you track your order on our website.