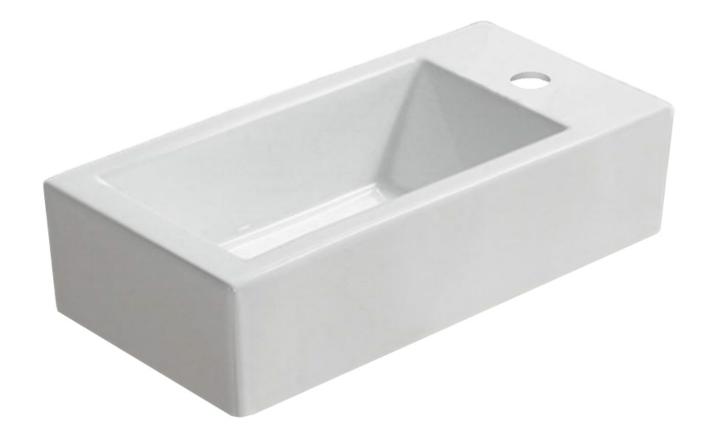

\*Estimated as of 21 Jan 2022 1:58 PM.

Quality control approved in Canada. Each box on your order is physically opened-up and inspected to make sure only the highest quality product is shipped. We take and store photos of every single quality audit of every single order we ship. You can see them when you track your order on our website. This product is not a group of multiple products but a unique SKU. It features a rectangle shape. This bathroom vessel sink is designed to be installed as a wall mount bathroom vessel sink. It is constructed with ceramic. This bathroom vessel sink comes with a enamel glaze finish in White color. It is designed for a 1 hole faucet.

## Feature(s):

- THIS PRODUCT INCLUDE(S): 1x bathroom vessel sink in white color (28161).
- This bathroom vessel sink features a rectangle shape with a modern style.
- This product is made for wall mount installation.
- DIY installation instructions are included in the box.
- This bathroom vessel sink is designed for a 1 hole faucet and the faucet drilling location is on the right.
- This bathroom vessel sink features 1 sink.
- This bathroom vessel sink is made with ceramic.
- The primary color of this product is white and it comes with chrome hardware.
- Smooth non-porous surface; prevents from discoloration and fading.
- Double fired and glazed for durability and stain resistance.
- 1.75-in. standard USA-Canada drain opening.
- 19.7-in. Width (left to right).
- 9.4-in. Depth (back to front).
- 5.1-in. Height (top to bottom).
- All dimensions are nominal.
- This product can usually be shipped out in 1 day.
- Quality control approved in Canada.
- Each box on your order is physically opened-up and inspected to make sure only the highest quality product is shipped.
- We take and store photos of every single quality audit of every single order we ship.
- You can see them when you track your order on our website.

| Product ID:               | 28161                |
|---------------------------|----------------------|
| Product Type:             | Bathroom Vessel Sink |
| Shape:                    | Rectangle            |
| Install Type:             | Wall Mount           |
| Faucet Drilling:          | 1 Hole               |
| Faucet Drilling Location: | Right                |
| Overflow:                 | No                   |
| Num Of Sinks:             | 1                    |
| Includes Faucets:         | No                   |
| Includes Drains:          | No                   |
| Width Group:              | 10-in 19-in.         |
| Material:                 | Ceramic              |
| Style:                    | Modern               |
| Finish:                   | Enamel Glaze         |
| Hardware Color:           | Chrome               |
| Color:                    | White                |
| Recommended Ship Method:  | SP                   |