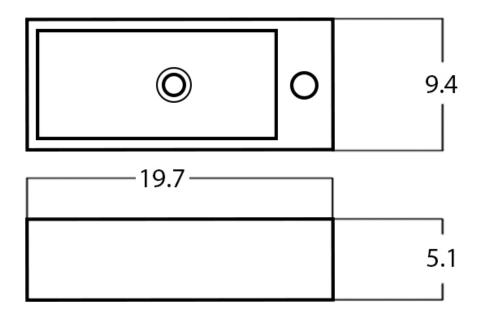

## Feature(s):

- THIS PRODUCT INCLUDE(S): 1x bathroom vessel sink in white color (28161).
- This bathroom vessel sink features a rectangle shape with a modern style.
- This product is made for wall mount installation.
- DIY installation instructions are included in the box.
- This bathroom vessel sink is designed for a 1 hole faucet and the faucet drilling location is on the right.
- This bathroom vessel sink features 1 sink.
- This bathroom vessel sink is made with ceramic.
- The primary color of this product is white and it comes with chrome hardware.
- Smooth non-porous surface; prevents from discoloration and fading.
- Double fired and glazed for durability and stain resistance.
- 1.75-in. standard USA-Canada drain opening.
- 19.7-in. Width (left to right).
- 9.4-in. Depth (back to front).
- 5.1-in. Height (top to bottom).
- All dimensions are nominal.
- This product can usually be shipped out in 1 day.
- Quality control approved in Canada.
- Each box on your order is physically opened-up and inspected to make sure only the highest quality product is shipped.
- We take and store photos of every single quality audit of every single order we ship.
- You can see them when you track your order on our website.

| Product ID:               | 28161                |
|---------------------------|----------------------|
| Product Type:             | Bathroom Vessel Sink |
| Shape:                    | Rectangle            |
| Install Type:             | Wall Mount           |
| Faucet Drilling:          | 1 Hole               |
| Faucet Drilling Location: | Right                |
| Overflow:                 | No                   |
| Num Of Sinks:             | 1                    |
| Includes Faucets:         | No                   |
| Includes Drains:          | No                   |
| Width Group:              | 10-in 19-in.         |
| Material:                 | Ceramic              |
| Style:                    | Modern               |
| Finish:                   | Enamel Glaze         |
| Hardware Color:           | Chrome               |
| Color:                    | White                |
| Recommended Ship Method:  | SP                   |