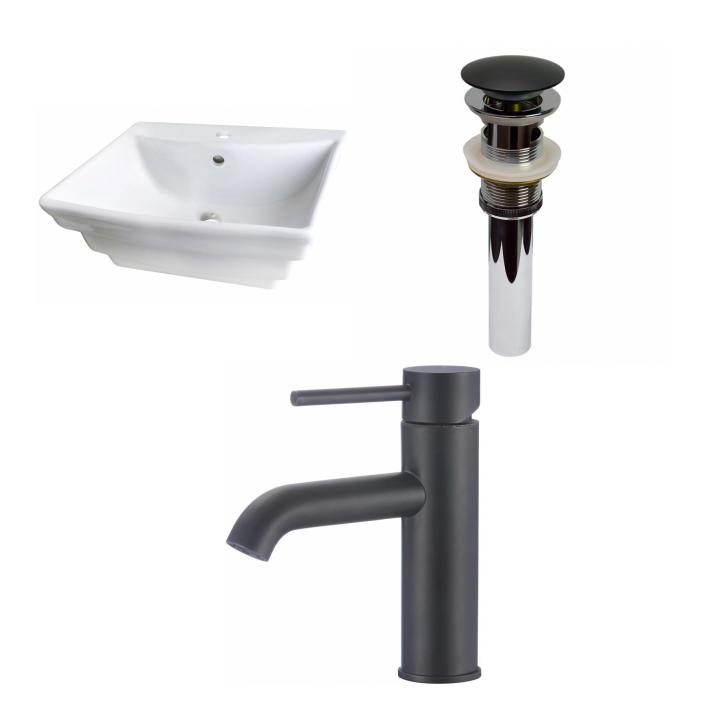

<sup>\*</sup>Estimated as of 21 Jan 2022 2:03 PM.

Quality control approved in Canada. Each box on your order is physically opened-up and inspected to make sure only the highest quality product is shipped. We take and store photos of every single quality audit of every single order we ship. You can see them when you track your order on our website. This product is a group of multiple products. It features a rectangle shape. This bathroom vessel sink set is designed to be installed as a above counter bathroom vessel sink set. It is constructed with ceramic. This bathroom vessel sink set comes with a enamel glaze finish in White color. It is designed for a 1 hole faucet.

## Feature(s):

- THIS PRODUCT INCLUDE(S): 1x bathroom vessel sink in white color (58), 1x bathroom sink drain in black color (20318), 1x bathroom sink faucet in black color (28790).
- This product is a bundle (set of multiple products).
- This bathroom vessel sink set features a rectangle shape with a transitional style.
- This product is made for above counter installation.
- DIY installation instructions are included in the box.
- This bathroom vessel sink set is designed for a 1 hole faucet and the faucet drilling location is on the center.
- Comes with an overflow for safety.
- This bathroom vessel sink set features 1 sink.
- This bathroom vessel sink set is made with ceramic.
- The primary color of this product is white and it comes with black hardware.
- Smooth non-porous surface; prevents from discoloration and fading.
- Double fired and glazed for durability and stain resistance.
- 1.75-in. standard USA-Canada drain opening.
- Constructed with lead-free brass, ensuring strength and durability.
- Solid bulky brass feel (not cheap and light).
- 19.75-in. Width (left to right).
- 17-in. Depth (back to front).
- 8-in. Height (top to bottom).
- All dimensions are nominal.
- This product can usually be shipped out in 1 day.
- Quality control approved in Canada.
- Each box on your order is physically opened-up and inspected to make sure only the highest quality product is shipped.
- We take and store photos of every single quality audit of every single order we ship.
- You can see them when you track your order on our website.