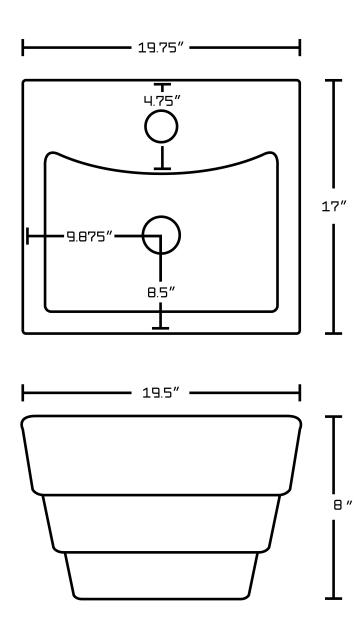

## Feature(s):

- THIS PRODUCT INCLUDE(S): 1x bathroom vessel sink in white color (58), 1x bathroom sink drain in black color (20318), 1x bathroom sink faucet in black color (28790).
- This product is a bundle (set of multiple products).
- This bathroom vessel sink set features a rectangle shape with a transitional style.
- This product is made for above counter installation.
- DIY installation instructions are included in the box.
- This bathroom vessel sink set is designed for a 1 hole faucet and the faucet drilling location is on the center.
- Comes with an overflow for safety.
- This bathroom vessel sink set features 1 sink.
- This bathroom vessel sink set is made with ceramic.
- The primary color of this product is white and it comes with black hardware.
- Smooth non-porous surface; prevents from discoloration and fading.
- Double fired and glazed for durability and stain resistance.
- 1.75-in. standard USA-Canada drain opening.
- Constructed with lead-free brass, ensuring strength and durability.
- Solid bulky brass feel (not cheap and light).
- 19.75-in. Width (left to right).
- 17-in. Depth (back to front).
- 8-in. Height (top to bottom).
- All dimensions are nominal.
- This product can usually be shipped out in 1 day.
- Quality control approved in Canada.
- Each box on your order is physically opened-up and inspected to make sure only the highest quality product is shipped.
- We take and store photos of every single quality audit of every single order we ship.
- You can see them when you track your order on our website.