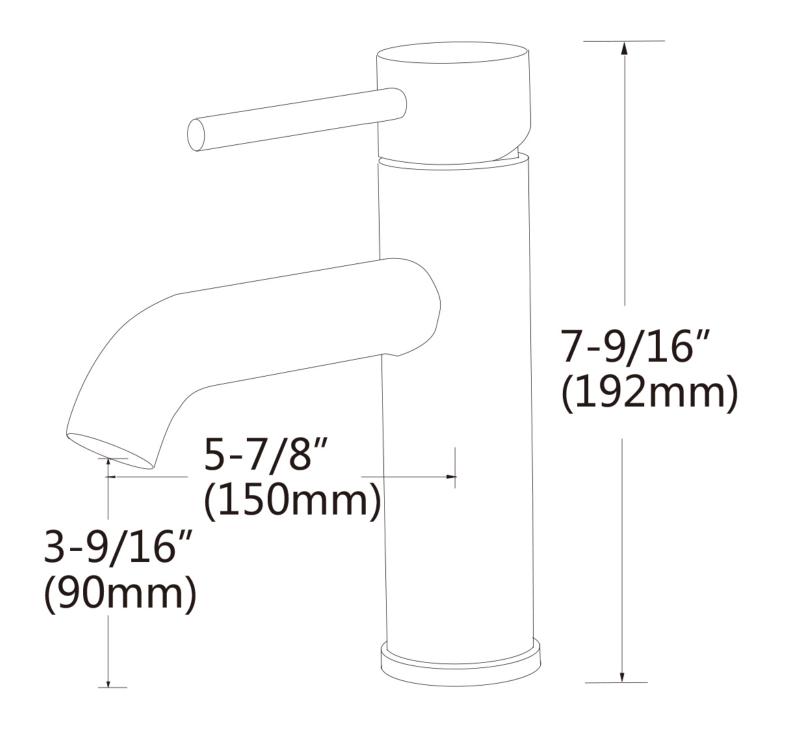

## Feature(s):

- THIS PRODUCT INCLUDE(S): 1x bathroom vessel sink in white color (58), 1x bathroom sink drain in black color (20318), 1x bathroom sink faucet in black color (28790).
- This product is a bundle (set of multiple products).
- This bathroom vessel sink set features a rectangle shape with a transitional style.
- This product is made for above counter installation.
- DIY installation instructions are included in the box.
- This bathroom vessel sink set is designed for a 1 hole faucet and the faucet drilling location is on the center.
- Comes with an overflow for safety.
- This bathroom vessel sink set features 1 sink.
- This bathroom vessel sink set is made with ceramic.
- The primary color of this product is white and it comes with black hardware.
- Smooth non-porous surface; prevents from discoloration and fading.
- Double fired and glazed for durability and stain resistance.
- 1.75-in. standard USA-Canada drain opening.
- Constructed with lead-free brass, ensuring strength and durability.
- Solid bulky brass feel (not cheap and light).
- 19.75-in. Width (left to right).
- 17-in. Depth (back to front).
- 8-in. Height (top to bottom).
- All dimensions are nominal.
- This product can usually be shipped out in 1 day.
- Quality control approved in Canada.
- Each box on your order is physically opened-up and inspected to make sure only the highest quality product is shipped.
- We take and store photos of every single quality audit of every single order we ship.
- You can see them when you track your order on our website.