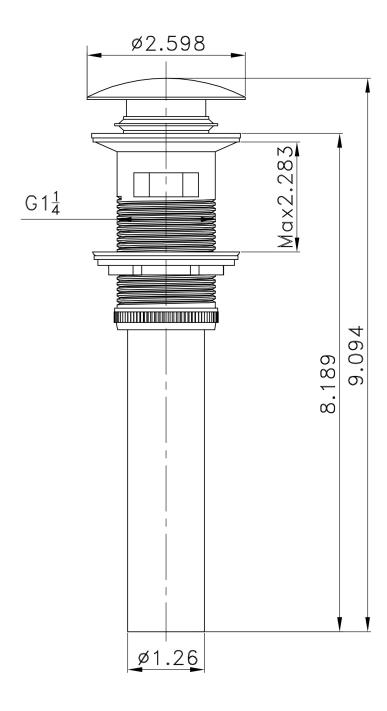

## Feature(s):

- THIS PRODUCT INCLUDE(S): 1x bathroom vessel sink in white color (58), 1x bathroom sink drain in black color (20318), 1x bathroom sink faucet in black color (28790).
- This product is a bundle (set of multiple products).
- This bathroom vessel sink set features a rectangle shape with a transitional style.
- This product is made for above counter installation.
- DIY installation instructions are included in the box.
- This bathroom vessel sink set is designed for a 1 hole faucet and the faucet drilling location is on the center.
- Comes with an overflow for safety.
- This bathroom vessel sink set features 1 sink.
- This bathroom vessel sink set is made with ceramic.
- The primary color of this product is white and it comes with black hardware.
- Smooth non-porous surface; prevents from discoloration and fading.
- Double fired and glazed for durability and stain resistance.
- 1.75-in. standard USA-Canada drain opening.
- Constructed with lead-free brass, ensuring strength and durability.
- Solid bulky brass feel (not cheap and light).
- 19.75-in. Width (left to right).
- 17-in. Depth (back to front).
- 8-in. Height (top to bottom).
- All dimensions are nominal.
- This product can usually be shipped out in 1 day.
- Quality control approved in Canada.
- Each box on your order is physically opened-up and inspected to make sure only the highest quality product is shipped.
- We take and store photos of every single quality audit of every single order we ship.
- You can see them when you track your order on our website.