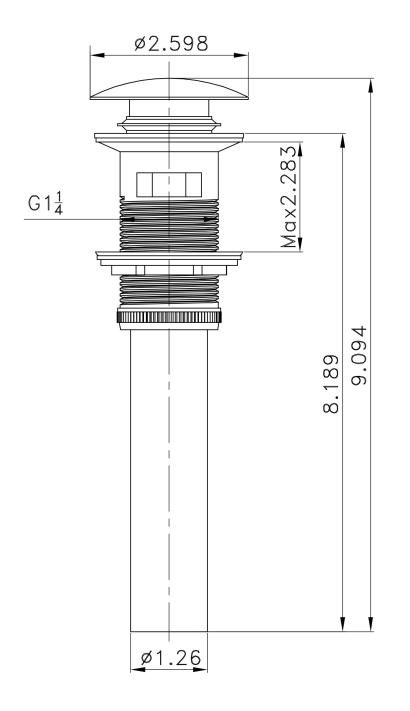

| QTY | Product ID |     |                      | Description                                                                        | Color          | Stock* | Expected Stock* | Expected Stock ETA* |
|-----|------------|-----|----------------------|------------------------------------------------------------------------------------|----------------|--------|-----------------|---------------------|
| 1   | 106        | N/A | Bathroom Vessel Sink | 19.25-in. W Above Counter White Bathroom Vessel Sink For 1 Hole<br>Center Drilling | White          | 0      | 0               |                     |
| 1   | 20320      | N/A | Bathroom Sink Drain  | 2.6-in. W Stainless Steel Bathroom Sink Drain With Overflow In<br>Brushed Nickel   | Brushed Nickel | 87     | 0               |                     |
| 1   | 28739      | N/A | Bathroom Sink Faucet | 1 Hole CUPC Approved Lead Free Brass Faucet In Brushed Nickel Color                | Brushed Nickel | 2      | 0               |                     |

## Feature(s):

• THIS PRODUCT INCLUDE(S): 1x bathroom vessel sink in white color (106), 1x bathroom sink drain in brushed nickel color (20320), 1x bathroom sink faucet in brushed nickel color (28739).

- This product is a bundle (set of multiple products).
- This bathroom vessel sink set features a round shape with a transitional style.
- This product is made for above counter installation.
- DIY installation instructions are included in the box.
- This bathroom vessel sink set is designed for a 1 hole faucet and the faucet drilling location is on the center.
- Comes with an overflow for safety.
- This bathroom vessel sink set features 1 sink.
- This bathroom vessel sink set is made with ceramic.
- The primary color of this product is white and it comes with brushed nickel hardware.
- Smooth non-porous surface; prevents from discoloration and fading.
- Double fired and glazed for durability and stain resistance.
- 1.75-in. standard USA-Canada drain opening.
- Constructed with lead-free brass, ensuring strength and durability.
- Solid bulky brass feel (not cheap and light).
- 19.25-in. Width (left to right).
- 19.25-in. Depth (back to front).
- 7.5-in. Height (top to bottom).
- All dimensions are nominal.
- This product can usually be shipped out in 1 day.
- Quality control approved in Canada.
- Each box on your order is physically opened-up and inspected to make sure only the highest quality product is shipped.
- We take and store photos of every single quality audit of every single order we ship.
- You can see them when you track your order on our website.