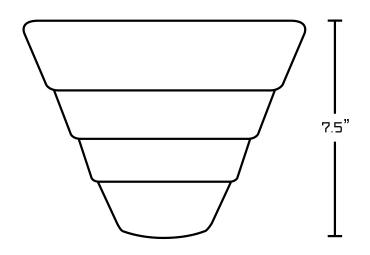

## Feature(s):

• THIS PRODUCT INCLUDE(S): 1x bathroom vessel sink in white color (106), 1x bathroom sink drain in brushed nickel color (20320), 1x bathroom sink faucet in brushed nickel color (28739).

- This product is a bundle (set of multiple products).
- This bathroom vessel sink set features a round shape with a transitional style.
- This product is made for above counter installation.
- DIY installation instructions are included in the box.
- This bathroom vessel sink set is designed for a 1 hole faucet and the faucet drilling location is on the center.
- Comes with an overflow for safety.
- This bathroom vessel sink set features 1 sink.
- This bathroom vessel sink set is made with ceramic.
- The primary color of this product is white and it comes with brushed nickel hardware.
- Smooth non-porous surface; prevents from discoloration and fading.
- Double fired and glazed for durability and stain resistance.
- 1.75-in. standard USA-Canada drain opening.
- Constructed with lead-free brass, ensuring strength and durability.
- Solid bulky brass feel (not cheap and light).
- 19.25-in. Width (left to right).
- 19.25-in. Depth (back to front).
- 7.5-in. Height (top to bottom).
- All dimensions are nominal.
- This product can usually be shipped out in 1 day.
- Quality control approved in Canada.
- Each box on your order is physically opened-up and inspected to make sure only the highest quality product is shipped.
- We take and store photos of every single quality audit of every single order we ship.
- You can see them when you track your order on our website.