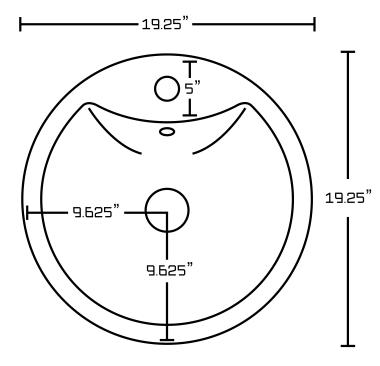

## Feature(s):

• THIS PRODUCT INCLUDE(S): 1x bathroom vessel sink in white color (106), 1x bathroom sink drain in brushed nickel color (20320), 1x bathroom sink faucet in brushed nickel color (28739).

- This product is a bundle (set of multiple products).
- This bathroom vessel sink set features a round shape with a transitional style.
- This product is made for above counter installation.
- DIY installation instructions are included in the box.
- This bathroom vessel sink set is designed for a 1 hole faucet and the faucet drilling location is on the center.
- Comes with an overflow for safety.
- This bathroom vessel sink set features 1 sink.
- This bathroom vessel sink set is made with ceramic.
- The primary color of this product is white and it comes with brushed nickel hardware.
- Smooth non-porous surface; prevents from discoloration and fading.
- Double fired and glazed for durability and stain resistance.
- 1.75-in. standard USA-Canada drain opening.
- Constructed with lead-free brass, ensuring strength and durability.
- Solid bulky brass feel (not cheap and light).
- 19.25-in. Width (left to right).
- 19.25-in. Depth (back to front).
- 7.5-in. Height (top to bottom).
- All dimensions are nominal.
- This product can usually be shipped out in 1 day.
- Quality control approved in Canada.
- Each box on your order is physically opened-up and inspected to make sure only the highest quality product is shipped.
- We take and store photos of every single quality audit of every single order we ship.
- You can see them when you track your order on our website.

| Product ID:               | 28739                    |
|---------------------------|--------------------------|
| Product Type:             | Bathroom Vessel Sink Set |
| Shape:                    | Round                    |
| Install Type:             | Above Counter            |
| Faucet Drilling:          | 1 Hole                   |
| Faucet Drilling Location: | Center                   |
| Overflow:                 | Yes                      |
| Num Of Sinks:             | 1                        |
| Includes Faucets:         | Yes                      |
| Includes Drains:          | Yes                      |
| Width Group:              | 10-in 19-in.             |
| Material:                 | Ceramic                  |
| Style:                    | Transitional             |
| Finish:                   | Enamel Glaze             |
| Hardware Color:           | Brushed Nickel           |
| Color:                    | White                    |
| Recommended Ship Method:  | SP                       |