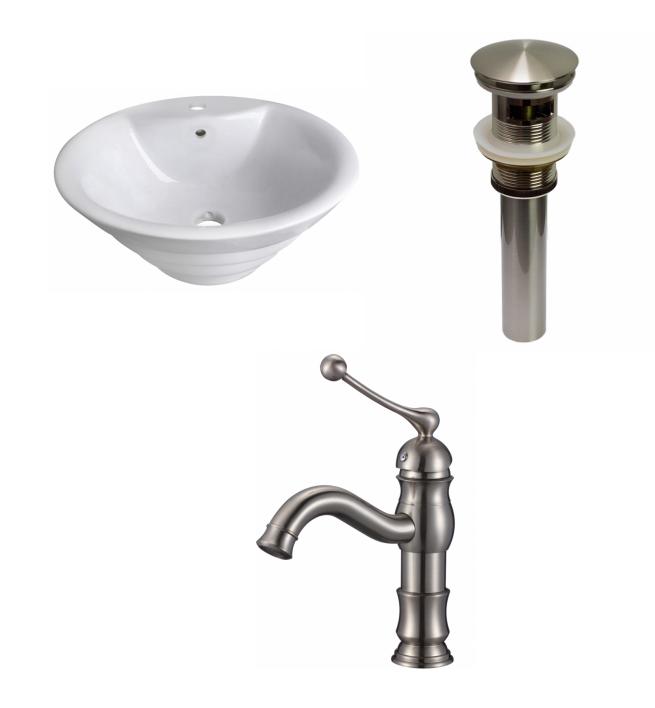

| QTY | Product ID |     |                      | Description                                                                        | Color          | Stock* | Expected Stock* | Expected Stock ETA* |
|-----|------------|-----|----------------------|------------------------------------------------------------------------------------|----------------|--------|-----------------|---------------------|
| 1   | 106        | N/A | Bathroom Vessel Sink | 19.25-in. W Above Counter White Bathroom Vessel Sink For 1 Hole<br>Center Drilling | White          | 0      | 0               |                     |
| 1   | 20320      | N/A | Bathroom Sink Drain  | 2.6-in. W Stainless Steel Bathroom Sink Drain With Overflow In<br>Brushed Nickel   | Brushed Nickel | 87     | 0               |                     |
| 1   | 28739      | N/A | Bathroom Sink Faucet | 1 Hole CUPC Approved Lead Free Brass Faucet In Brushed Nickel Color                | Brushed Nickel | 2      | 0               |                     |

## Feature(s):

• THIS PRODUCT INCLUDE(S): 1x bathroom vessel sink in white color (106), 1x bathroom sink drain in brushed nickel color (20320), 1x bathroom sink faucet in brushed nickel color (28739).

- This product is a bundle (set of multiple products).
- This bathroom vessel sink set features a round shape with a transitional style.
- This product is made for above counter installation.
- DIY installation instructions are included in the box.
- This bathroom vessel sink set is designed for a 1 hole faucet and the faucet drilling location is on the center.
- Comes with an overflow for safety.
- This bathroom vessel sink set features 1 sink.
- This bathroom vessel sink set is made with ceramic.
- The primary color of this product is white and it comes with brushed nickel hardware.
- Smooth non-porous surface; prevents from discoloration and fading.
- Double fired and glazed for durability and stain resistance.
- 1.75-in. standard USA-Canada drain opening.
- Constructed with lead-free brass, ensuring strength and durability.
- Solid bulky brass feel (not cheap and light).
- 19.25-in. Width (left to right).
- 19.25-in. Depth (back to front).
- 7.5-in. Height (top to bottom).
- All dimensions are nominal.
- This product can usually be shipped out in 1 day.
- Quality control approved in Canada.
- Each box on your order is physically opened-up and inspected to make sure only the highest quality product is shipped.
- We take and store photos of every single quality audit of every single order we ship.
- You can see them when you track your order on our website.