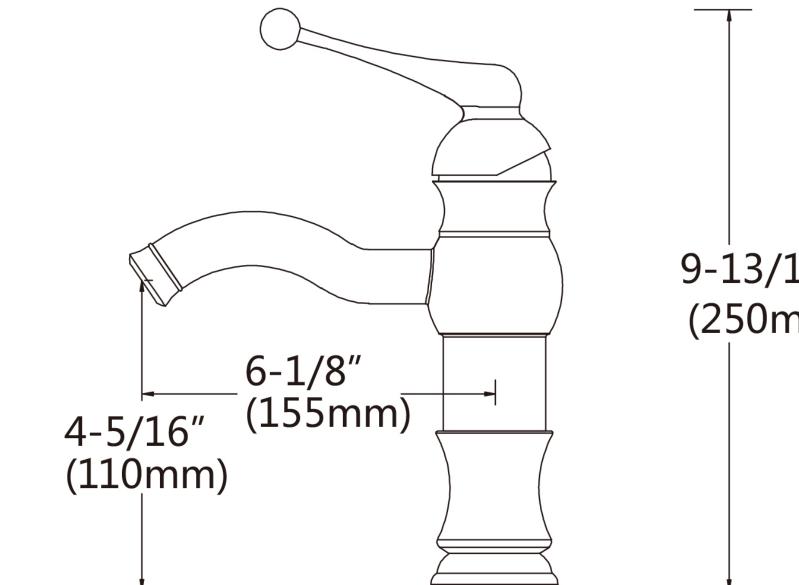

9-13/16" (250mm)

| Notes |  |
|-------|--|
|       |  |
|       |  |
|       |  |
|       |  |
|       |  |
|       |  |
|       |  |
|       |  |
|       |  |
|       |  |
|       |  |
|       |  |
|       |  |
|       |  |
|       |  |