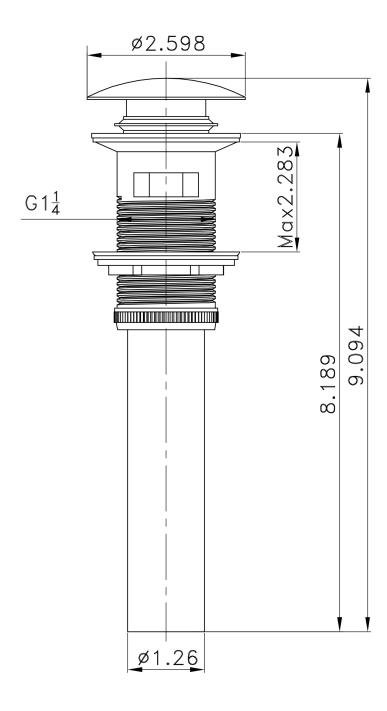

## Feature(s):

- THIS PRODUCT INCLUDE(S): 1x bathroom vessel sink in white color (106), 1x bathroom sink drain in chrome color (1795), 1x bathroom sink faucet in chrome color (28811).
- This product is a bundle (set of multiple products).
- This bathroom vessel sink set features a round shape with a transitional style.
- This product is made for above counter installation.
- DIY installation instructions are included in the box.
- This bathroom vessel sink set is designed for a 1 hole faucet and the faucet drilling location is on the center.
- Comes with an overflow for safety.
- This bathroom vessel sink set features 1 sink.
- This bathroom vessel sink set is made with ceramic.
- The primary color of this product is white and it comes with chrome hardware.
- Smooth non-porous surface; prevents from discoloration and fading.
- Double fired and glazed for durability and stain resistance.
- 1.75-in. standard USA-Canada drain opening.
- Constructed with lead-free brass, ensuring strength and durability.
- Solid bulky brass feel (not cheap and light).
- 19.25-in. Width (left to right).
- 19.25-in. Depth (back to front).
- 7.5-in. Height (top to bottom).
- All dimensions are nominal.
- This product can usually be shipped out in 1 day.
- Quality control approved in Canada.
- Each box on your order is physically opened-up and inspected to make sure only the highest quality product is shipped.
- We take and store photos of every single quality audit of every single order we ship.
- You can see them when you track your order on our website.