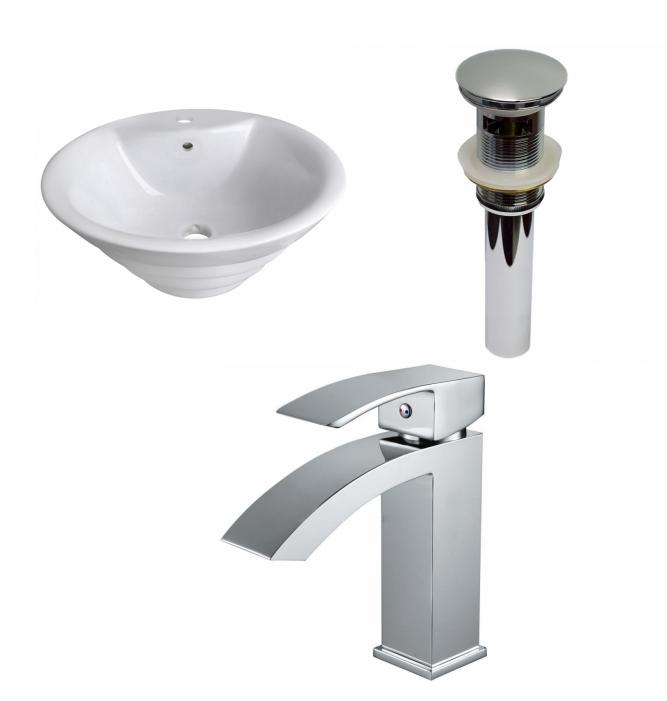

| QTY | Product ID | Series | Product Type         | Description                                                                     | Color  | Stock* | Expected Stock* | Expected Stock ETA* |
|-----|------------|--------|----------------------|---------------------------------------------------------------------------------|--------|--------|-----------------|---------------------|
| 1   | 106        | N/A    | Bathroom Vessel Sink | 19.25-in. W Above Counter White Bathroom Vessel Sink For 1 Hole Center Drilling | White  | 0      | 0               |                     |
| 1   | 1795       | N/A    | Bathroom Sink Drain  | 2.60-in. W Stainless Steel Bathroom Sink Drain With Overflow In Chrome          | Chrome | 220    | 0               |                     |
| 1   | 28811      | N/A    | Bathroom Sink Faucet | 1 Hole CUPC Approved Lead Free Brass Faucet In Chrome Color                     | Chrome | 49     | 0               |                     |

<sup>\*</sup>Estimated as of 21 Jan 2022 2:03 PM.

Quality control approved in Canada. Each box on your order is physically opened-up and inspected to make sure only the highest quality product is shipped. We take and store photos of every single quality audit of every single order we ship. You can see them when you track your order on our website. This product is a group of multiple products. It features a round shape. This bathroom vessel sink set is designed to be installed as a above counter bathroom vessel sink set. It is constructed with ceramic. This bathroom vessel sink set comes with a enamel glaze finish in White color. It is designed for a 1 hole faucet.

## Feature(s):

- THIS PRODUCT INCLUDE(S): 1x bathroom vessel sink in white color (106), 1x bathroom sink drain in chrome color (1795), 1x bathroom sink faucet in chrome color (28811).
- This product is a bundle (set of multiple products).
- This bathroom vessel sink set features a round shape with a transitional style.
- This product is made for above counter installation.
- DIY installation instructions are included in the box.
- This bathroom vessel sink set is designed for a 1 hole faucet and the faucet drilling location is on the center.
- Comes with an overflow for safety.
- This bathroom vessel sink set features 1 sink.
- This bathroom vessel sink set is made with ceramic.
- The primary color of this product is white and it comes with chrome hardware.
- Smooth non-porous surface; prevents from discoloration and fading.
- Double fired and glazed for durability and stain resistance.
- 1.75-in. standard USA-Canada drain opening.
- Constructed with lead-free brass, ensuring strength and durability.
- Solid bulky brass feel (not cheap and light).
- 19.25-in. Width (left to right).
- 19.25-in. Depth (back to front).
- 7.5-in. Height (top to bottom).
- All dimensions are nominal.
- This product can usually be shipped out in 1 day.
- Quality control approved in Canada.
- Each box on your order is physically opened-up and inspected to make sure only the highest quality product is shipped.
- We take and store photos of every single quality audit of every single order we ship.
- You can see them when you track your order on our website.