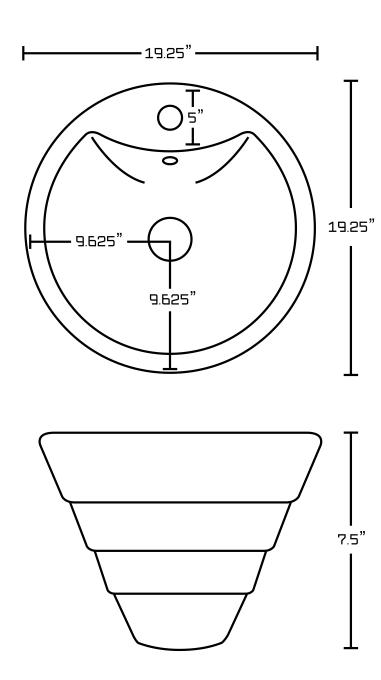

## Feature(s):

- THIS PRODUCT INCLUDE(S): 1x bathroom vessel sink in white color (106), 1x bathroom sink drain in chrome color (1795), 1x bathroom sink faucet in chrome color (28811).
- This product is a bundle (set of multiple products).
- This bathroom vessel sink set features a round shape with a transitional style.
- This product is made for above counter installation.
- DIY installation instructions are included in the box.
- This bathroom vessel sink set is designed for a 1 hole faucet and the faucet drilling location is on the center.
- Comes with an overflow for safety.
- This bathroom vessel sink set features 1 sink.
- This bathroom vessel sink set is made with ceramic.
- The primary color of this product is white and it comes with chrome hardware.
- Smooth non-porous surface; prevents from discoloration and fading.
- Double fired and glazed for durability and stain resistance.
- 1.75-in. standard USA-Canada drain opening.
- Constructed with lead-free brass, ensuring strength and durability.
- Solid bulky brass feel (not cheap and light).
- 19.25-in. Width (left to right).
- 19.25-in. Depth (back to front).
- 7.5-in. Height (top to bottom).
- All dimensions are nominal.
- This product can usually be shipped out in 1 day.
- Quality control approved in Canada.
- Each box on your order is physically opened-up and inspected to make sure only the highest quality product is shipped.
- We take and store photos of every single quality audit of every single order we ship.
- You can see them when you track your order on our website.