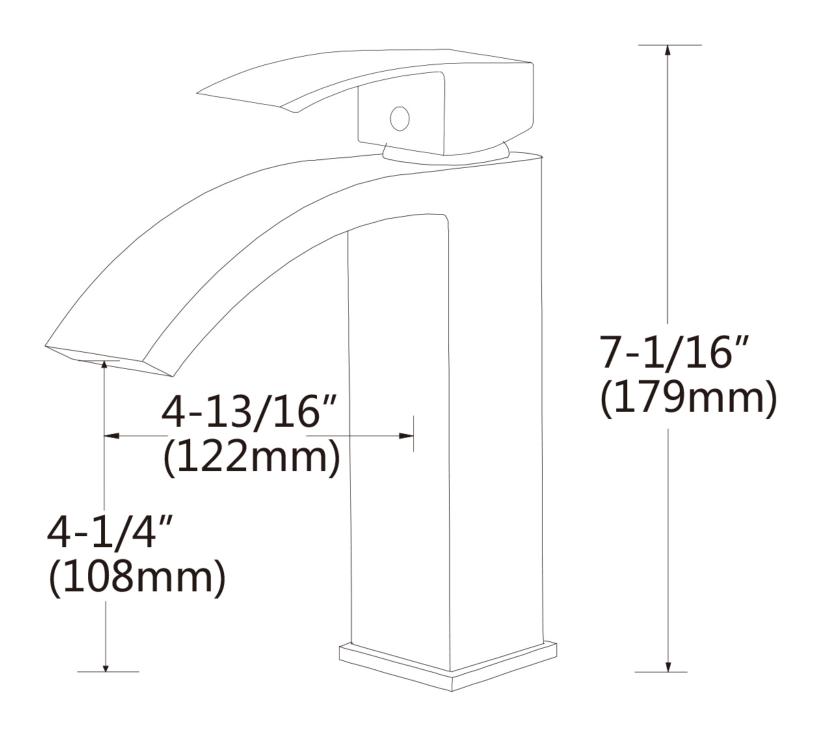

## Feature(s):

- THIS PRODUCT INCLUDE(S): 1x bathroom vessel sink in white color (106), 1x bathroom sink drain in chrome color (1795), 1x bathroom sink faucet in chrome color (28811).
- This product is a bundle (set of multiple products).
- This bathroom vessel sink set features a round shape with a transitional style.
- This product is made for above counter installation.
- DIY installation instructions are included in the box.
- This bathroom vessel sink set is designed for a 1 hole faucet and the faucet drilling location is on the center.
- Comes with an overflow for safety.
- This bathroom vessel sink set features 1 sink.
- This bathroom vessel sink set is made with ceramic.
- The primary color of this product is white and it comes with chrome hardware.
- Smooth non-porous surface; prevents from discoloration and fading.
- Double fired and glazed for durability and stain resistance.
- 1.75-in. standard USA-Canada drain opening.
- Constructed with lead-free brass, ensuring strength and durability.
- Solid bulky brass feel (not cheap and light).
- 19.25-in. Width (left to right).
- 19.25-in. Depth (back to front).
- 7.5-in. Height (top to bottom).
- All dimensions are nominal.
- This product can usually be shipped out in 1 day.
- Quality control approved in Canada.
- Each box on your order is physically opened-up and inspected to make sure only the highest quality product is shipped.
- We take and store photos of every single quality audit of every single order we ship.
- You can see them when you track your order on our website.