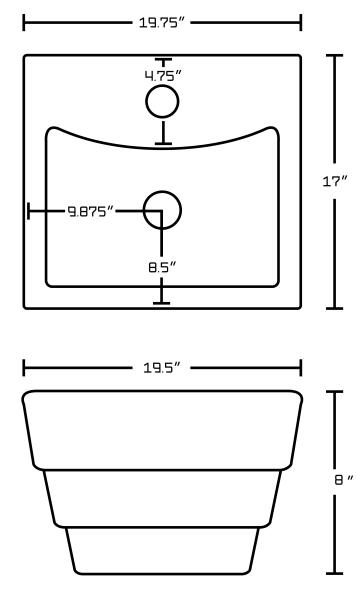

## Feature(s):

• THIS PRODUCT INCLUDE(S): 1x bathroom vessel sink in white color (58), 1x bathroom sink drain in black color (20318), 1x bathroom sink faucet in black color (28814).

- This product is a bundle (set of multiple products).
- This bathroom vessel sink set features a rectangle shape with a transitional style.
- This product is made for above counter installation.
- DIY installation instructions are included in the box.
- This bathroom vessel sink set is designed for a 1 hole faucet and the faucet drilling location is on the center.
- Comes with an overflow for safety.
- This bathroom vessel sink set features 1 sink.
- This bathroom vessel sink set is made with ceramic.
- The primary color of this product is white and it comes with black hardware.
- Smooth non-porous surface; prevents from discoloration and fading.
- Double fired and glazed for durability and stain resistance.
- 1.75-in. standard USA-Canada drain opening.
- Constructed with lead-free brass, ensuring strength and durability.
- Solid bulky brass feel (not cheap and light).
- 19.75-in. Width (left to right).
- 17-in. Depth (back to front).
- 8-in. Height (top to bottom).
- All dimensions are nominal.
- This product can usually be shipped out in 1 day.
- Quality control approved in Canada.
- Each box on your order is physically opened-up and inspected to make sure only the highest quality product is shipped.
- We take and store photos of every single quality audit of every single order we ship.
- You can see them when you track your order on our website.