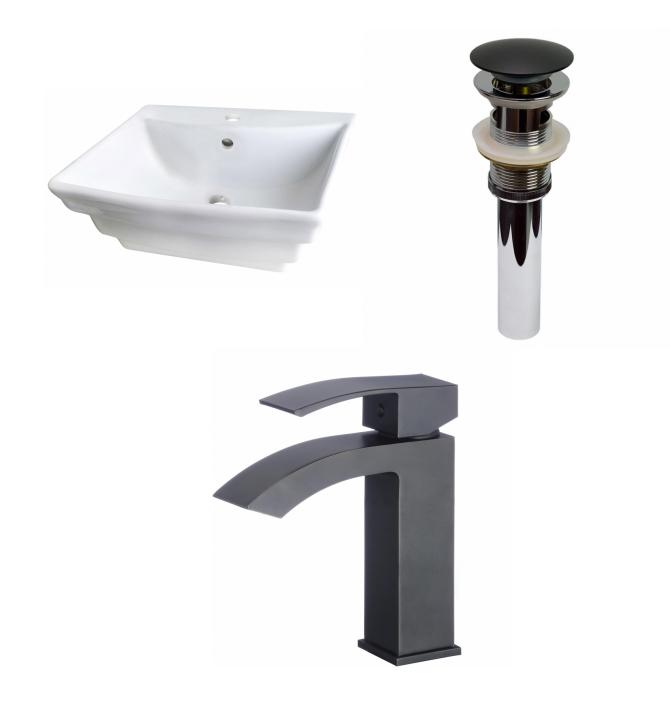

| QTY | Product ID | Series | Product Type         | Description                                                                     | Color | Stock* | Expected Stock* Expected Stock ETA* |
|-----|------------|--------|----------------------|---------------------------------------------------------------------------------|-------|--------|-------------------------------------|
| 1   | 58         | N/A    | Bathroom Vessel Sink | 19.75-in. W Above Counter White Bathroom Vessel Sink For 1 Hole Center Drilling | White | 4      | 0                                   |
| 1   | 20318      | N/A    | Bathroom Sink Drain  | 2.6-in. W Stainless Steel Bathroom Sink Drain With Overflow In Black            | Black | 53     | 0                                   |
| 1   | 28814      | N/A    | Bathroom Sink Faucet | 1 Hole CUPC Approved Lead Free Brass Faucet In Black Color                      | Black | 52     | 0                                   |

## Feature(s):

• THIS PRODUCT INCLUDE(S): 1x bathroom vessel sink in white color (58), 1x bathroom sink drain in black color (20318), 1x bathroom sink faucet in black color (28814).

- This product is a bundle (set of multiple products).
- This bathroom vessel sink set features a rectangle shape with a transitional style.
- This product is made for above counter installation.
- DIY installation instructions are included in the box.
- This bathroom vessel sink set is designed for a 1 hole faucet and the faucet drilling location is on the center.
- Comes with an overflow for safety.
- This bathroom vessel sink set features 1 sink.
- This bathroom vessel sink set is made with ceramic.
- The primary color of this product is white and it comes with black hardware.
- Smooth non-porous surface; prevents from discoloration and fading.
- Double fired and glazed for durability and stain resistance.
- 1.75-in. standard USA-Canada drain opening.
- Constructed with lead-free brass, ensuring strength and durability.
- Solid bulky brass feel (not cheap and light).
- 19.75-in. Width (left to right).
- 17-in. Depth (back to front).
- 8-in. Height (top to bottom).
- All dimensions are nominal.
- This product can usually be shipped out in 1 day.
- Quality control approved in Canada.
- Each box on your order is physically opened-up and inspected to make sure only the highest quality product is shipped.
- We take and store photos of every single quality audit of every single order we ship.
- You can see them when you track your order on our website.