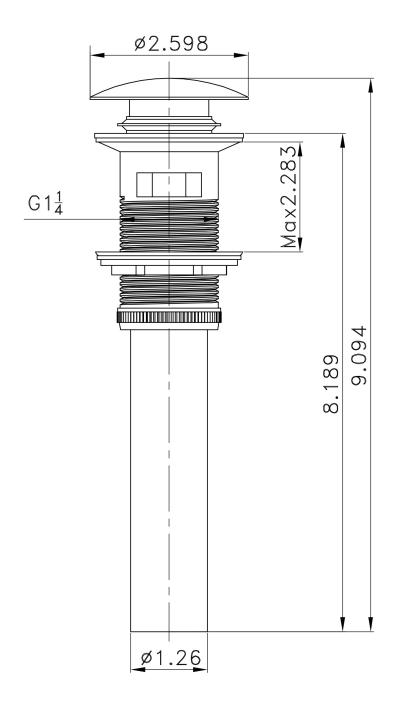

## Feature(s):

• THIS PRODUCT INCLUDE(S): 1x bathroom vessel sink in white color (58), 1x bathroom sink drain in black color (20318), 1x bathroom sink faucet in black color (28814).

- This product is a bundle (set of multiple products).
- This bathroom vessel sink set features a rectangle shape with a transitional style.
- This product is made for above counter installation.
- DIY installation instructions are included in the box.
- This bathroom vessel sink set is designed for a 1 hole faucet and the faucet drilling location is on the center.
- Comes with an overflow for safety.
- This bathroom vessel sink set features 1 sink.
- This bathroom vessel sink set is made with ceramic.
- The primary color of this product is white and it comes with black hardware.
- Smooth non-porous surface; prevents from discoloration and fading.
- Double fired and glazed for durability and stain resistance.
- 1.75-in. standard USA-Canada drain opening.
- Constructed with lead-free brass, ensuring strength and durability.
- Solid bulky brass feel (not cheap and light).
- 19.75-in. Width (left to right).
- 17-in. Depth (back to front).
- 8-in. Height (top to bottom).
- All dimensions are nominal.
- This product can usually be shipped out in 1 day.
- Quality control approved in Canada.
- Each box on your order is physically opened-up and inspected to make sure only the highest quality product is shipped.
- We take and store photos of every single quality audit of every single order we ship.
- You can see them when you track your order on our website.