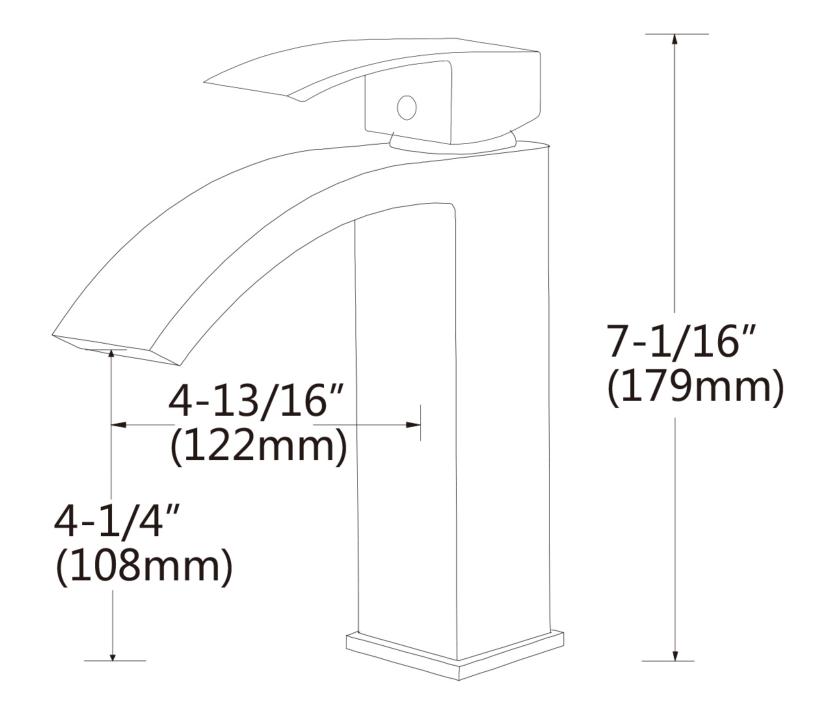

## Feature(s):

• THIS PRODUCT INCLUDE(S): 1x bathroom vessel sink in white color (58), 1x bathroom sink drain in black color (20318), 1x bathroom sink faucet in black color (28814).

- This product is a bundle (set of multiple products).
- This bathroom vessel sink set features a rectangle shape with a transitional style.
- This product is made for above counter installation.
- DIY installation instructions are included in the box.
- This bathroom vessel sink set is designed for a 1 hole faucet and the faucet drilling location is on the center.
- Comes with an overflow for safety.
- This bathroom vessel sink set features 1 sink.
- This bathroom vessel sink set is made with ceramic.
- The primary color of this product is white and it comes with black hardware.
- Smooth non-porous surface; prevents from discoloration and fading.
- Double fired and glazed for durability and stain resistance.
- 1.75-in. standard USA-Canada drain opening.
- Constructed with lead-free brass, ensuring strength and durability.
- Solid bulky brass feel (not cheap and light).
- 19.75-in. Width (left to right).
- 17-in. Depth (back to front).
- 8-in. Height (top to bottom).
- All dimensions are nominal.
- This product can usually be shipped out in 1 day.
- Quality control approved in Canada.
- Each box on your order is physically opened-up and inspected to make sure only the highest quality product is shipped.
- We take and store photos of every single quality audit of every single order we ship.
- You can see them when you track your order on our website.