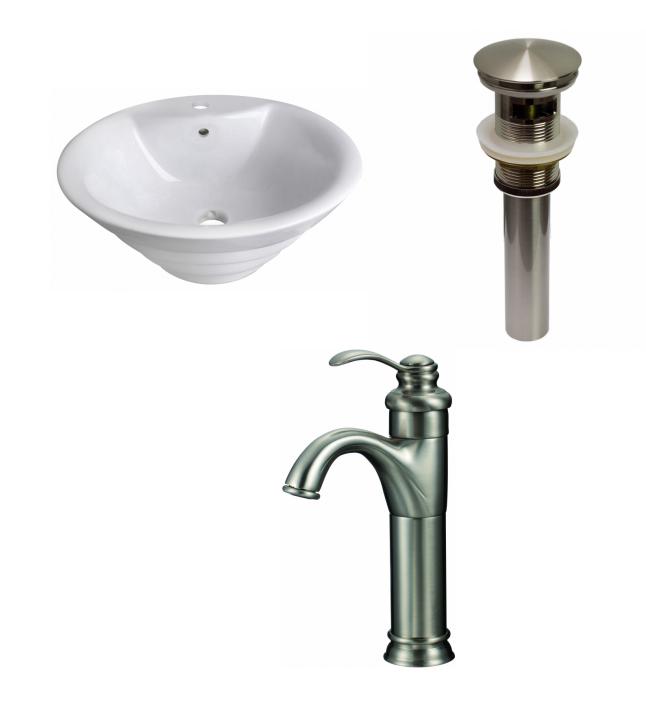

\*Estimated as of 21 Jan 2022 2:03 PM.

Quality control approved in Canada. Each box on your order is physically opened-up and inspected to make sure only the highest quality product is shipped. We take and store photos of every single quality audit of every single order we ship. You can see them when you track your order on our website. This product is a group of multiple products. It features a round shape. This bathroom vessel sink set is designed to be installed as a above counter bathroom vessel sink set. It is constructed with ceramic. This bathroom vessel sink set comes with a enamel glaze finish in White color. It is designed for a 1 hole faucet.

## Feature(s):

• THIS PRODUCT INCLUDE(S): 1x bathroom vessel sink in white color (106), 1x bathroom sink drain in brushed nickel color (20320), 1x bathroom sink faucet in brushed nickel color (28736).

- This product is a bundle (set of multiple products).
- This bathroom vessel sink set features a round shape with a transitional style.
- This product is made for above counter installation.
- DIY installation instructions are included in the box.
- This bathroom vessel sink set is designed for a 1 hole faucet and the faucet drilling location is on the center.
- Comes with an overflow for safety.
- This bathroom vessel sink set features 1 sink.
- This bathroom vessel sink set is made with ceramic.
- The primary color of this product is white and it comes with brushed nickel hardware.
- Smooth non-porous surface; prevents from discoloration and fading.
- Double fired and glazed for durability and stain resistance.
- 1.75-in. standard USA-Canada drain opening.
- Constructed with lead-free brass, ensuring strength and durability.
- Solid bulky brass feel (not cheap and light).
- 19.25-in. Width (left to right).
- 19.25-in. Depth (back to front).
- 7.5-in. Height (top to bottom).
- All dimensions are nominal.
- This product can usually be shipped out in 1 day.
- Quality control approved in Canada.
- Each box on your order is physically opened-up and inspected to make sure only the highest quality product is shipped.
- We take and store photos of every single quality audit of every single order we ship.
- You can see them when you track your order on our website.