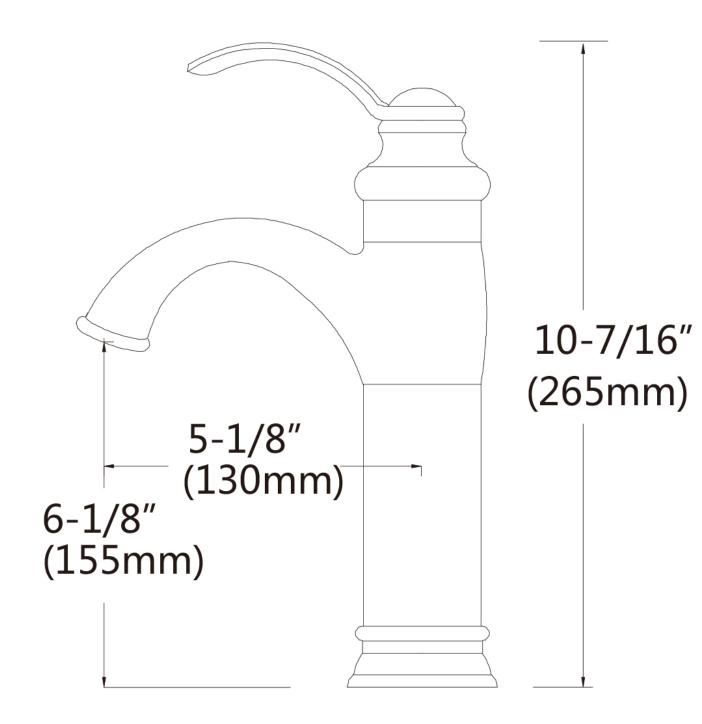

ll Type:             | Above Counter            |
| Faucet Drilling:          | 1 Hole                   |
| Faucet Drilling Location: | Center                   |
| Overflow:                 | Yes                      |
| Num Of Sinks:             | 1                        |
| Includes Faucets:         | Yes                      |
| Includes Drains:          | Yes                      |
| Width Group:              | 10-in 19-in.             |
| Material:                 | Ceramic                  |
| Style:                    | Transitional             |
| Finish:                   | Enamel Glaze             |
| Hardware Color:           | Brushed Nickel           |
| Color:                    | White                    |
| Recommended Ship Method:  | SP                       |











| Notes |  |
|-------|--|
|       |  |
|       |  |
|       |  |
|       |  |
|       |  |
|       |  |
|       |  |
|       |  |
|       |  |
|       |  |
|       |  |
|       |  |
|       |  |
|       |  |
|       |  |