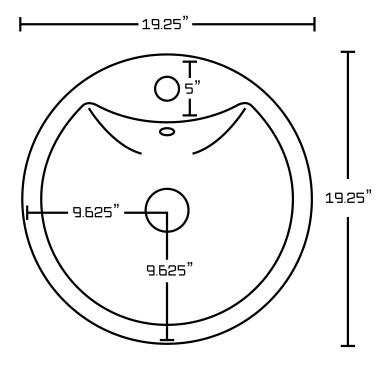

## Feature(s):

• THIS PRODUCT INCLUDE(S): 1x bathroom vessel sink in white color (106), 1x bathroom sink drain in brushed nickel color (20320), 1x bathroom sink faucet in brushed nickel color (28736).

- This product is a bundle (set of multiple products).
- This bathroom vessel sink set features a round shape with a transitional style.
- This product is made for above counter installation.
- DIY installation instructions are included in the box.
- This bathroom vessel sink set is designed for a 1 hole faucet and the faucet drilling location is on the center.
- Comes with an overflow for safety.
- This bathroom vessel sink set features 1 sink.
- This bathroom vessel sink set is made with ceramic.
- The primary color of this product is white and it comes with brushed nickel hardware.
- Smooth non-porous surface; prevents from discoloration and fading.
- Double fired and glazed for durability and stain resistance.
- 1.75-in. standard USA-Canada drain opening.
- Constructed with lead-free brass, ensuring strength and durability.
- Solid bulky brass feel (not cheap and light).
- 19.25-in. Width (left to right).
- 19.25-in. Depth (back to front).
- 7.5-in. Height (top to bottom).
- All dimensions are nominal.
- This product can usually be shipped out in 1 day.
- Quality control approved in Canada.
- Each box on your order is physically opened-up and inspected to make sure only the highest quality product is shipped.
- We take and store photos of every single quality audit of every single order we ship.
- You can see them when you track your order on our website.

| Product ID:               | 28736                    |
|---------------------------|--------------------------|
| Product Type:             | Bathroom Vessel Sink Set |
| Shape:                    | Round                    |
| Install Type:             | Above Counter            |
| Faucet Drilling:          | 1 Hole                   |
| Faucet Drilling Location: | Center                   |
| Overflow:                 | Yes                      |
| Num Of Sinks:             | 1                        |
| Includes Faucets:         | Yes                      |
| Includes Drains:          | Yes                      |
| Width Group:              | 10-in 19-in.             |
| Material:                 | Ceramic                  |
| Style:                    | Transitional             |
| Finish:                   | Enamel Glaze             |
| Hardware Color:           | Brushed Nickel           |
| Color:                    | White                    |
| Recommended Ship Method:  | SP                       |