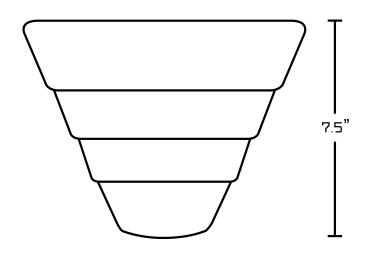

## Feature(s):

• THIS PRODUCT INCLUDE(S): 1x bathroom vessel sink in white color (106), 1x bathroom sink drain in brushed nickel color (20320), 1x bathroom sink faucet in brushed nickel color (28736).

- This product is a bundle (set of multiple products).
- This bathroom vessel sink set features a round shape with a transitional style.
- This product is made for above counter installation.
- DIY installation instructions are included in the box.
- This bathroom vessel sink set is designed for a 1 hole faucet and the faucet drilling location is on the center.
- Comes with an overflow for safety.
- This bathroom vessel sink set features 1 sink.
- This bathroom vessel sink set is made with ceramic.
- The primary color of this product is white and it comes with brushed nickel hardware.
- Smooth non-porous surface; prevents from discoloration and fading.
- Double fired and glazed for durability and stain resistance.
- 1.75-in. standard USA-Canada drain opening.
- Constructed with lead-free brass, ensuring strength and durability.
- Solid bulky brass feel (not cheap and light).
- 19.25-in. Width (left to right).
- 19.25-in. Depth (back to front).
- 7.5-in. Height (top to bottom).
- All dimensions are nominal.
- This product can usually be shipped out in 1 day.
- Quality control approved in Canada.
- Each box on your order is physically opened-up and inspected to make sure only the highest quality product is shipped.
- We take and store photos of every single quality audit of every single order we ship.
- You can see them when you track your order on our website.