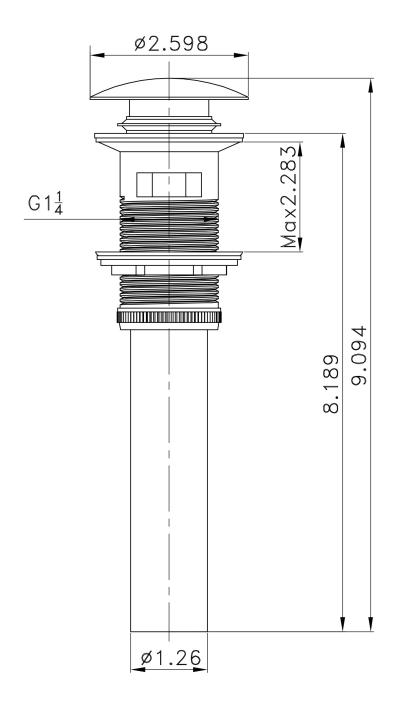

| QTY | Product ID | Series | Product Type         | Description                                                                        | Color          | Stock* | Expected Stock* | Expected Stock ETA* |
|-----|------------|--------|----------------------|------------------------------------------------------------------------------------|----------------|--------|-----------------|---------------------|
| 1   | 106        | N/A    | Bathroom Vessel Sink | 19.25-in. W Above Counter White Bathroom Vessel Sink For 1 Hole<br>Center Drilling | White          | 0      | 0               |                     |
| 1   | 20320      | N/A    |                      | 2.6-in. W Stainless Steel Bathroom Sink Drain With Overflow In<br>Brushed Nickel   | Brushed Nickel | 87     | 0               |                     |
| 1   | 28736      | N/A    | Bathroom Sink Faucet | 1 Hole CUPC Approved Lead Free Brass Faucet In Brushed Nickel Color                | Brushed Nickel | 1      | 0               |                     |

## Feature(s):

• THIS PRODUCT INCLUDE(S): 1x bathroom vessel sink in white color (106), 1x bathroom sink drain in brushed nickel color (20320), 1x bathroom sink faucet in brushed nickel color (28736).

- This product is a bundle (set of multiple products).
- This bathroom vessel sink set features a round shape with a transitional style.
- This product is made for above counter installation.
- DIY installation instructions are included in the box.
- This bathroom vessel sink set is designed for a 1 hole faucet and the faucet drilling location is on the center.
- Comes with an overflow for safety.
- This bathroom vessel sink set features 1 sink.
- This bathroom vessel sink set is made with ceramic.
- The primary color of this product is white and it comes with brushed nickel hardware.
- Smooth non-porous surface; prevents from discoloration and fading.
- Double fired and glazed for durability and stain resistance.
- 1.75-in. standard USA-Canada drain opening.
- Constructed with lead-free brass, ensuring strength and durability.
- Solid bulky brass feel (not cheap and light).
- 19.25-in. Width (left to right).
- 19.25-in. Depth (back to front).
- 7.5-in. Height (top to bottom).
- All dimensions are nominal.
- This product can usually be shipped out in 1 day.
- Quality control approved in Canada.
- Each box on your order is physically opened-up and inspected to make sure only the highest quality product is shipped.
- We take and store photos of every single quality audit of every single order we ship.
- You can see them when you track your order on our website.