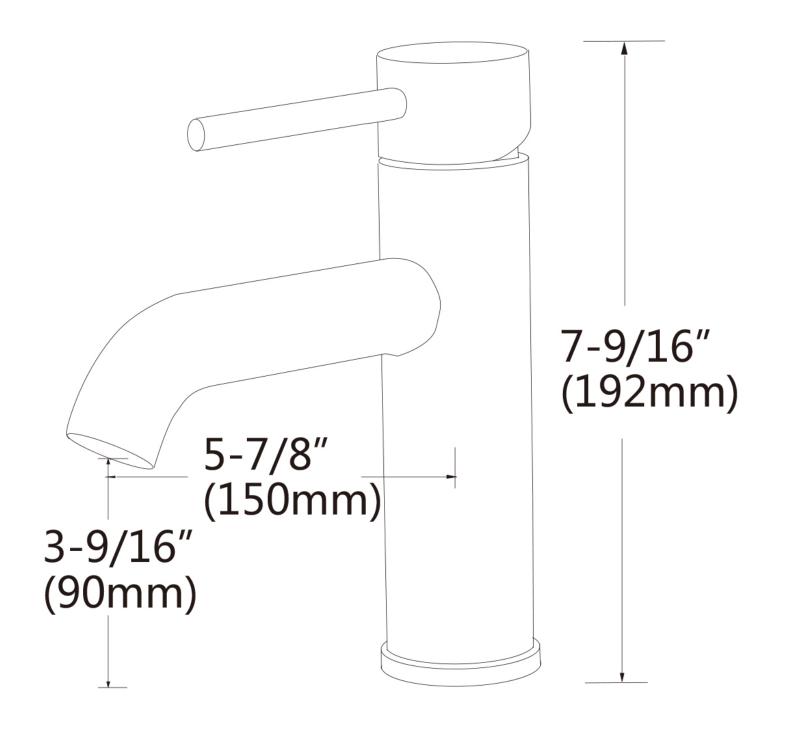

## Feature(s):

- THIS PRODUCT INCLUDE(S): 1x bathroom vessel sink in white color (106), 1x bathroom sink drain in chrome color (1795), 1x bathroom sink faucet in chrome color (28787).
- This product is a bundle (set of multiple products).
- This bathroom vessel sink set features a round shape with a transitional style.
- This product is made for above counter installation.
- DIY installation instructions are included in the box.
- This bathroom vessel sink set is designed for a 1 hole faucet and the faucet drilling location is on the center.
- Comes with an overflow for safety.
- This bathroom vessel sink set features 1 sink.
- This bathroom vessel sink set is made with ceramic.
- The primary color of this product is white and it comes with chrome hardware.
- Smooth non-porous surface; prevents from discoloration and fading.
- Double fired and glazed for durability and stain resistance.
- 1.75-in. standard USA-Canada drain opening.
- Constructed with lead-free brass, ensuring strength and durability.
- Solid bulky brass feel (not cheap and light).
- 19.25-in. Width (left to right).
- 19.25-in. Depth (back to front).
- 7.5-in. Height (top to bottom).
- All dimensions are nominal.
- This product can usually be shipped out in 1 day.
- Quality control approved in Canada.
- Each box on your order is physically opened-up and inspected to make sure only the highest quality product is shipped.
- We take and store photos of every single quality audit of every single order we ship.
- You can see them when you track your order on our website.

| Product ID:               | 28787                    |
|---------------------------|--------------------------|
| Product Type:             | Bathroom Vessel Sink Set |
| Shape:                    | Round                    |
| Install Type:             | Above Counter            |
| Faucet Drilling:          | 1 Hole                   |
| Faucet Drilling Location: | Center                   |
| Overflow:                 | Yes                      |
| Num Of Sinks:             | 1                        |
| Includes Faucets:         | Yes                      |
| Includes Drains:          | Yes                      |
| Width Group:              | 10-in 19-in.             |
| Material:                 | Ceramic                  |
| Style:                    | Transitional             |
| Finish:                   | Enamel Glaze             |
| Hardware Color:           | Chrome                   |
| Color:                    | White                    |
| Recommended Ship Method:  | SP                       |