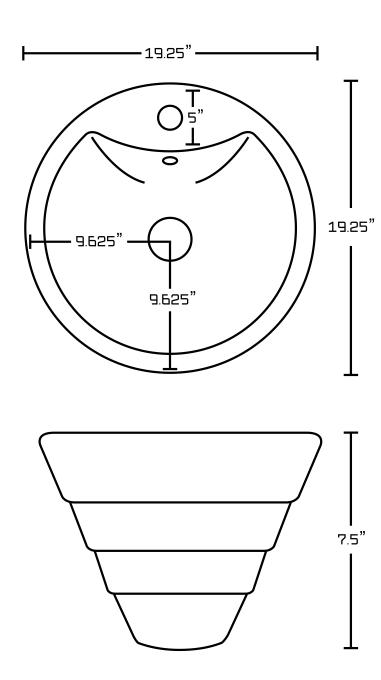

## Feature(s):

- THIS PRODUCT INCLUDE(S): 1x bathroom vessel sink in white color (106), 1x bathroom sink drain in chrome color (1795), 1x bathroom sink faucet in chrome color (28787).
- This product is a bundle (set of multiple products).
- This bathroom vessel sink set features a round shape with a transitional style.
- This product is made for above counter installation.
- DIY installation instructions are included in the box.
- This bathroom vessel sink set is designed for a 1 hole faucet and the faucet drilling location is on the center.
- Comes with an overflow for safety.
- This bathroom vessel sink set features 1 sink.
- This bathroom vessel sink set is made with ceramic.
- The primary color of this product is white and it comes with chrome hardware.
- Smooth non-porous surface; prevents from discoloration and fading.
- Double fired and glazed for durability and stain resistance.
- 1.75-in. standard USA-Canada drain opening.
- Constructed with lead-free brass, ensuring strength and durability.
- Solid bulky brass feel (not cheap and light).
- 19.25-in. Width (left to right).
- 19.25-in. Depth (back to front).
- 7.5-in. Height (top to bottom).
- All dimensions are nominal.
- This product can usually be shipped out in 1 day.
- Quality control approved in Canada.
- Each box on your order is physically opened-up and inspected to make sure only the highest quality product is shipped.
- We take and store photos of every single quality audit of every single order we ship.
- You can see them when you track your order on our website.

| Product ID:               | 28787                    |
|---------------------------|--------------------------|
| Product Type:             | Bathroom Vessel Sink Set |
| Shape:                    | Round                    |
| Install Type:             | Above Counter            |
| Faucet Drilling:          | 1 Hole                   |
| Faucet Drilling Location: | Center                   |
| Overflow:                 | Yes                      |
| Num Of Sinks:             | 1                        |
| Includes Faucets:         | Yes                      |
| Includes Drains:          | Yes                      |
| Width Group:              | 10-in 19-in.             |
| Material:                 | Ceramic                  |
| Style:                    | Transitional             |
| Finish:                   | Enamel Glaze             |
| Hardware Color:           | Chrome                   |
| Color:                    | White                    |
| Recommended Ship Method:  | SP                       |