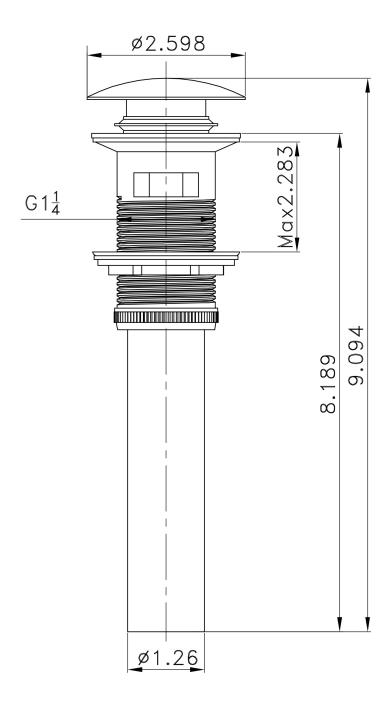

| QTY | Product ID | Series | Product Type         | Description                                                                     | Color  | Stock* | Expected Stock* | Expected Stock ETA* |
|-----|------------|--------|----------------------|---------------------------------------------------------------------------------|--------|--------|-----------------|---------------------|
| 1   | 106        | N/A    | Bathroom Vessel Sink | 19.25-in. W Above Counter White Bathroom Vessel Sink For 1 Hole Center Drilling | White  | 0      | 0               |                     |
| 1   | 1795       | N/A    | Bathroom Sink Drain  | 2.60-in. W Stainless Steel Bathroom Sink Drain With Overflow In Chrome          | Chrome | 220    | 0               |                     |
| 1   | 28787      | N/A    | Bathroom Sink Faucet | 1 Hole CUPC Approved Lead Free Brass Faucet In Chrome Color                     | Chrome | 47     | 0               |                     |

## Feature(s):

- THIS PRODUCT INCLUDE(S): 1x bathroom vessel sink in white color (106), 1x bathroom sink drain in chrome color (1795), 1x bathroom sink faucet in chrome color (28787).
- This product is a bundle (set of multiple products).
- This bathroom vessel sink set features a round shape with a transitional style.
- This product is made for above counter installation.
- DIY installation instructions are included in the box.
- This bathroom vessel sink set is designed for a 1 hole faucet and the faucet drilling location is on the center.
- Comes with an overflow for safety.
- This bathroom vessel sink set features 1 sink.
- This bathroom vessel sink set is made with ceramic.
- The primary color of this product is white and it comes with chrome hardware.
- Smooth non-porous surface; prevents from discoloration and fading.
- Double fired and glazed for durability and stain resistance.
- 1.75-in. standard USA-Canada drain opening.
- Constructed with lead-free brass, ensuring strength and durability.
- Solid bulky brass feel (not cheap and light).
- 19.25-in. Width (left to right).
- 19.25-in. Depth (back to front).
- 7.5-in. Height (top to bottom).
- All dimensions are nominal.
- This product can usually be shipped out in 1 day.
- Quality control approved in Canada.
- Each box on your order is physically opened-up and inspected to make sure only the highest quality product is shipped.
- We take and store photos of every single quality audit of every single order we ship.
- You can see them when you track your order on our website.