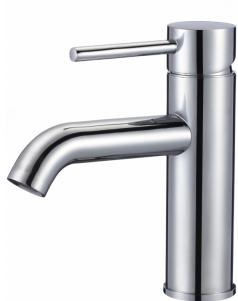

| QTY | Product ID | Series | Product Type         | Description                                                                     | Color  | Stock* | Expected Stock* | Expected Stock ETA* |
|-----|------------|--------|----------------------|---------------------------------------------------------------------------------|--------|--------|-----------------|---------------------|
| 1   | 106        | N/A    | Bathroom Vessel Sink | 19.25-in. W Above Counter White Bathroom Vessel Sink For 1 Hole Center Drilling | White  | 0      | 0               |                     |
| 1   | 1795       | N/A    | Bathroom Sink Drain  | 2.60-in. W Stainless Steel Bathroom Sink Drain With Overflow In Chrome          | Chrome | 220    | 0               |                     |
| 1   | 28787      | N/A    | Bathroom Sink Faucet | 1 Hole CUPC Approved Lead Free Brass Faucet In Chrome Color                     | Chrome | 47     | 0               |                     |

## Feature(s):

- THIS PRODUCT INCLUDE(S): 1x bathroom vessel sink in white color (106), 1x bathroom sink drain in chrome color (1795), 1x bathroom sink faucet in chrome color (28787).
- This product is a bundle (set of multiple products).
- This bathroom vessel sink set features a round shape with a transitional style.
- This product is made for above counter installation.
- DIY installation instructions are included in the box.
- This bathroom vessel sink set is designed for a 1 hole faucet and the faucet drilling location is on the center.
- Comes with an overflow for safety.
- This bathroom vessel sink set features 1 sink.
- This bathroom vessel sink set is made with ceramic.
- The primary color of this product is white and it comes with chrome hardware.
- Smooth non-porous surface; prevents from discoloration and fading.
- Double fired and glazed for durability and stain resistance.
- 1.75-in. standard USA-Canada drain opening.
- Constructed with lead-free brass, ensuring strength and durability.
- Solid bulky brass feel (not cheap and light).
- 19.25-in. Width (left to right).
- 19.25-in. Depth (back to front).
- 7.5-in. Height (top to bottom).
- All dimensions are nominal.
- This product can usually be shipped out in 1 day.
- Quality control approved in Canada.
- Each box on your order is physically opened-up and inspected to make sure only the highest quality product is shipped.
- We take and store photos of every single quality audit of every single order we ship.
- You can see them when you track your order on our website.

| Product ID:               | 28787                    |
|---------------------------|--------------------------|
| Product Type:             | Bathroom Vessel Sink Set |
| Shape:                    | Round                    |
| Install Type:             | Above Counter            |
| Faucet Drilling:          | 1 Hole                   |
| Faucet Drilling Location: | Center                   |
| Overflow:                 | Yes                      |
| Num Of Sinks:             | 1                        |
| Includes Faucets:         | Yes                      |
| Includes Drains:          | Yes                      |
| Width Group:              | 10-in 19-in.             |
| Material:                 | Ceramic                  |
| Style:                    | Transitional             |
| Finish:                   | Enamel Glaze             |
| Hardware Color:           | Chrome                   |
| Color:                    | White                    |
| Recommended Ship Method:  | SP                       |