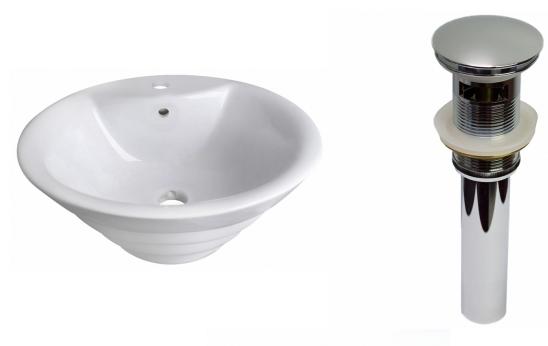

| QTY | Product ID | Series | Product Type         | Description                                                                     | Color  | Stock* | Expected Stock* | Expected Stock ETA* |
|-----|------------|--------|----------------------|---------------------------------------------------------------------------------|--------|--------|-----------------|---------------------|
| 1   | 106        | N/A    | Bathroom Vessel Sink | 19.25-in. W Above Counter White Bathroom Vessel Sink For 1 Hole Center Drilling | White  | 0      | 0               |                     |
| 1   | 1795       | N/A    | Bathroom Sink Drain  | 2.60-in. W Stainless Steel Bathroom Sink Drain With Overflow In Chrome          | Chrome | 220    | 0               |                     |
| 1   | 28787      | N/A    | Bathroom Sink Faucet | 1 Hole CUPC Approved Lead Free Brass Faucet In Chrome Color                     | Chrome | 47     | 0               |                     |

<sup>\*</sup>Estimated as of 21 Jan 2022 2:03 PM.

Quality control approved in Canada. Each box on your order is physically opened-up and inspected to make sure only the highest quality product is shipped. We take and store photos of every single quality audit of every single order we ship. You can see them when you track your order on our website. This product is a group of multiple products. It features a round shape. This bathroom vessel sink set is designed to be installed as a above counter bathroom vessel sink set. It is constructed with ceramic. This bathroom vessel sink set comes with a enamel glaze finish in White color. It is designed for a 1 hole faucet.

## Feature(s):

- THIS PRODUCT INCLUDE(S): 1x bathroom vessel sink in white color (106), 1x bathroom sink drain in chrome color (1795), 1x bathroom sink faucet in chrome color (28787).
- This product is a bundle (set of multiple products).
- This bathroom vessel sink set features a round shape with a transitional style.
- This product is made for above counter installation.
- DIY installation instructions are included in the box.
- This bathroom vessel sink set is designed for a 1 hole faucet and the faucet drilling location is on the center.
- Comes with an overflow for safety.
- This bathroom vessel sink set features 1 sink.
- This bathroom vessel sink set is made with ceramic.
- The primary color of this product is white and it comes with chrome hardware.
- Smooth non-porous surface; prevents from discoloration and fading.
- Double fired and glazed for durability and stain resistance.
- 1.75-in. standard USA-Canada drain opening.
- Constructed with lead-free brass, ensuring strength and durability.
- Solid bulky brass feel (not cheap and light).
- 19.25-in. Width (left to right).
- 19.25-in. Depth (back to front).
- 7.5-in. Height (top to bottom).
- All dimensions are nominal.
- This product can usually be shipped out in 1 day.
- Quality control approved in Canada.
- Each box on your order is physically opened-up and inspected to make sure only the highest quality product is shipped.
- We take and store photos of every single quality audit of every single order we ship.
- You can see them when you track your order on our website.