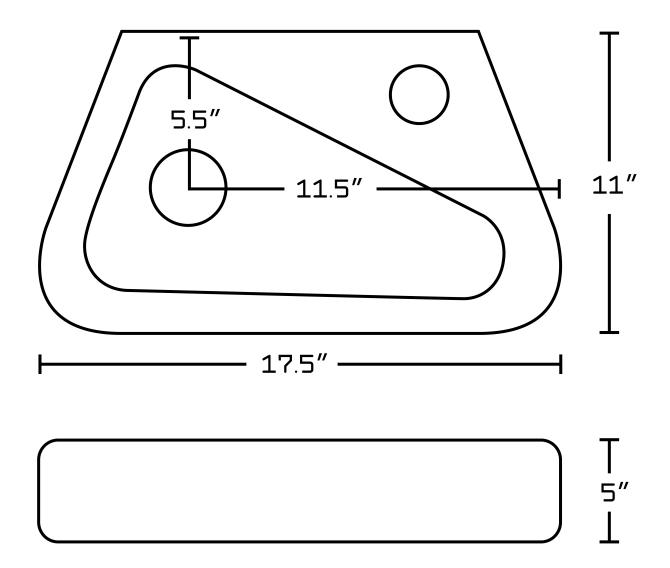

## Feature(s):

- This product is a bundle (set of multiple products).
- This bathroom vessel sink set features a rectangle shape with a transitional style.
- This product is made for above counter installation.
- DIY installation instructions are included in the box.
- This bathroom vessel sink set is designed for a 1 hole faucet and the faucet drilling location is on the right.
- Comes with an overflow for safety.
- This bathroom vessel sink set features 1 sink.
- This bathroom vessel sink set is made with ceramic.
- The primary color of this product is white and it comes with chrome hardware.
- Smooth non-porous surface; prevents from discoloration and fading.
- Double fired and glazed for durability and stain resistance.
- 1.75-in. standard USA-Canada drain opening.
- Constructed with lead-free brass, ensuring strength and durability.
- Solid bulky brass feel (not cheap and light).
- 17.5-in. Width (left to right).
- 11-in. Depth (back to front).
- 5-in. Height (top to bottom).
- All dimensions are nominal.
- This product can usually be shipped out in 1 day.
- Quality control approved in Canada.
- Each box on your order is physically opened-up and inspected to make sure only the highest quality product is shipped.
- We take and store photos of every single quality audit of every single order we ship.
- You can see them when you track your order on our website.
- THIS PRODUCT INCLUDE(S): 1x bathroom vessel sink in white color (1760), 1x bathroom sink faucet in chrome color (1784), 1x bathroom sink drain in chrome color (1795).

| Product ID:               | 1795                     |
|---------------------------|--------------------------|
| Product Type:             | Bathroom Vessel Sink Set |
| Shape:                    | Rectangle                |
| Install Type:             | Above Counter            |
| Faucet Drilling:          | 1 Hole                   |
| Faucet Drilling Location: | Right                    |
| Overflow:                 | Yes                      |
| Num Of Sinks:             | 1                        |
| Includes Faucets:         | Yes                      |
| Includes Drains:          | Yes                      |
| Width Group:              | 10-in 19-in.             |
| Front Bowl Thickness:     | 5                        |
| Material:                 | Ceramic                  |
| Style:                    | Transitional             |
| Finish:                   | Enamel Glaze             |
| Hardware Color:           | Chrome                   |
| Color:                    | White                    |
| Recommended Ship Method:  | SP                       |