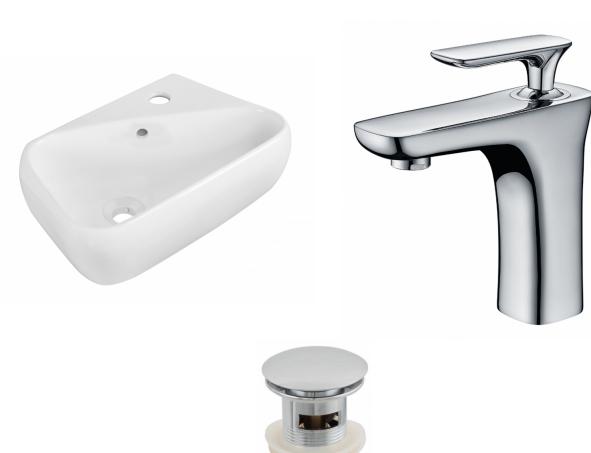

| QTY | Product ID | Series | Product Type         | Description                                                                   | Color  | Stock* | Expected Stock* | Expected Stock ETA* |
|-----|------------|--------|----------------------|-------------------------------------------------------------------------------|--------|--------|-----------------|---------------------|
| 1   | 1760       | N/A    | Bathroom Vessel Sink | 17.5-in. W Above Counter White Bathroom Vessel Sink For 1 Hole Right Drilling | White  | 15     | 0               |                     |
| 1   | 1784       | Hazel  | Bathroom Sink Faucet | 1 Hole CUPC Approved Lead Free Brass Faucet In Chrome Color                   | Chrome | 68     | 0               |                     |
| 1   | 1795       | N/A    | Bathroom Sink Drain  | 2.60-in. W Stainless Steel Bathroom Sink Drain With Overflow In Chrome        | Chrome | 220    | 0               |                     |

<sup>\*</sup>Estimated as of 21 Jan 2022 1:29 PM.

Quality control approved in Canada. Each box on your order is physically opened-up and inspected to make sure only the highest quality product is shipped. We take and store photos of every single quality audit of every single order we ship. You can see them when you track your order on our website. This product is a group of multiple products. It features a rectangle shape. This bathroom vessel sink set is designed to be installed as a above counter bathroom vessel sink set. It is constructed with ceramic. This bathroom vessel sink set comes with a enamel glaze finish in White color. It is designed for a 1 hole faucet.

## Feature(s):

- This product is a bundle (set of multiple products).
- This bathroom vessel sink set features a rectangle shape with a transitional style.
- This product is made for above counter installation.
- DIY installation instructions are included in the box.
- This bathroom vessel sink set is designed for a 1 hole faucet and the faucet drilling location is on the right.
- Comes with an overflow for safety.
- This bathroom vessel sink set features 1 sink.
- This bathroom vessel sink set is made with ceramic.
- The primary color of this product is white and it comes with chrome hardware.
- Smooth non-porous surface; prevents from discoloration and fading.
- Double fired and glazed for durability and stain resistance.
- 1.75-in. standard USA-Canada drain opening.
- Constructed with lead-free brass, ensuring strength and durability.
- Solid bulky brass feel (not cheap and light).
- 17.5-in. Width (left to right).
- 11-in. Depth (back to front).
- 5-in. Height (top to bottom).
- All dimensions are nominal.
- This product can usually be shipped out in 1 day.
- Quality control approved in Canada.
- Each box on your order is physically opened-up and inspected to make sure only the highest quality product is shipped.
- We take and store photos of every single quality audit of every single order we ship.
- You can see them when you track your order on our website.
- THIS PRODUCT INCLUDE(S): 1x bathroom vessel sink in white color (1760), 1x bathroom sink faucet in chrome color (1784), 1x bathroom sink drain in chrome color (1795).