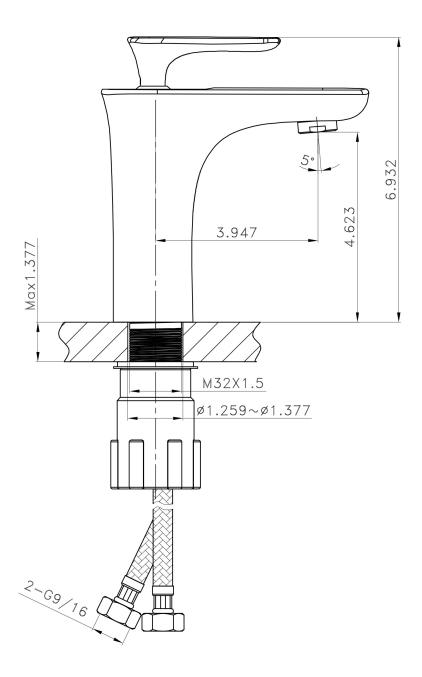

## Feature(s):

- This product is a bundle (set of multiple products).
- This bathroom vessel sink set features a rectangle shape with a transitional style.
- This product is made for above counter installation.
- DIY installation instructions are included in the box.
- This bathroom vessel sink set is designed for a 1 hole faucet and the faucet drilling location is on the right.
- Comes with an overflow for safety.
- This bathroom vessel sink set features 1 sink.
- This bathroom vessel sink set is made with ceramic.
- The primary color of this product is white and it comes with chrome hardware.
- Smooth non-porous surface; prevents from discoloration and fading.
- Double fired and glazed for durability and stain resistance.
- 1.75-in. standard USA-Canada drain opening.
- Constructed with lead-free brass, ensuring strength and durability.
- Solid bulky brass feel (not cheap and light).
- 17.5-in. Width (left to right).
- 11-in. Depth (back to front).
- 5-in. Height (top to bottom).
- All dimensions are nominal.
- This product can usually be shipped out in 1 day.
- Quality control approved in Canada.
- Each box on your order is physically opened-up and inspected to make sure only the highest quality product is shipped.
- We take and store photos of every single quality audit of every single order we ship.
- You can see them when you track your order on our website.
- THIS PRODUCT INCLUDE(S): 1x bathroom vessel sink in white color (1760), 1x bathroom sink faucet in chrome color (1784), 1x bathroom sink drain in chrome color (1795).