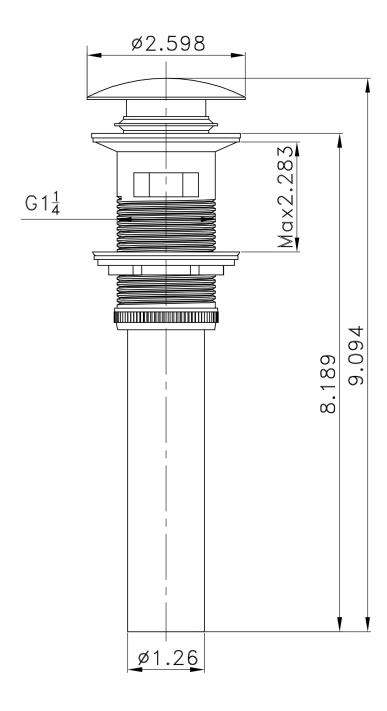

## Feature(s):

- This product is a bundle (set of multiple products).
- This bathroom vessel sink set features a rectangle shape with a transitional style.
- This product is made for above counter installation.
- DIY installation instructions are included in the box.
- This bathroom vessel sink set is designed for a 1 hole faucet and the faucet drilling location is on the right.
- Comes with an overflow for safety.
- This bathroom vessel sink set features 1 sink.
- This bathroom vessel sink set is made with ceramic.
- The primary color of this product is white and it comes with chrome hardware.
- Smooth non-porous surface; prevents from discoloration and fading.
- Double fired and glazed for durability and stain resistance.
- 1.75-in. standard USA-Canada drain opening.
- Constructed with lead-free brass, ensuring strength and durability.
- Solid bulky brass feel (not cheap and light).
- 17.5-in. Width (left to right).
- 11-in. Depth (back to front).
- 5-in. Height (top to bottom).
- All dimensions are nominal.
- This product can usually be shipped out in 1 day.
- Quality control approved in Canada.
- Each box on your order is physically opened-up and inspected to make sure only the highest quality product is shipped.
- We take and store photos of every single quality audit of every single order we ship.
- You can see them when you track your order on our website.
- THIS PRODUCT INCLUDE(S): 1x bathroom vessel sink in white color (1760), 1x bathroom sink faucet in chrome color (1784), 1x bathroom sink drain in chrome color (1795).

| Product ID:               | 1795                     |
|---------------------------|--------------------------|
| Product Type:             | Bathroom Vessel Sink Set |
| Shape:                    | Rectangle                |
| Install Type:             | Above Counter            |
| Faucet Drilling:          | 1 Hole                   |
| Faucet Drilling Location: | Right                    |
| Overflow:                 | Yes                      |
| Num Of Sinks:             | 1                        |
| Includes Faucets:         | Yes                      |
| Includes Drains:          | Yes                      |
| Width Group:              | 10-in 19-in.             |
| Front Bowl Thickness:     | 5                        |
| Material:                 | Ceramic                  |
| Style:                    | Transitional             |
| Finish:                   | Enamel Glaze             |
| Hardware Color:           | Chrome                   |
| Color:                    | White                    |
| Recommended Ship Method:  | SP                       |